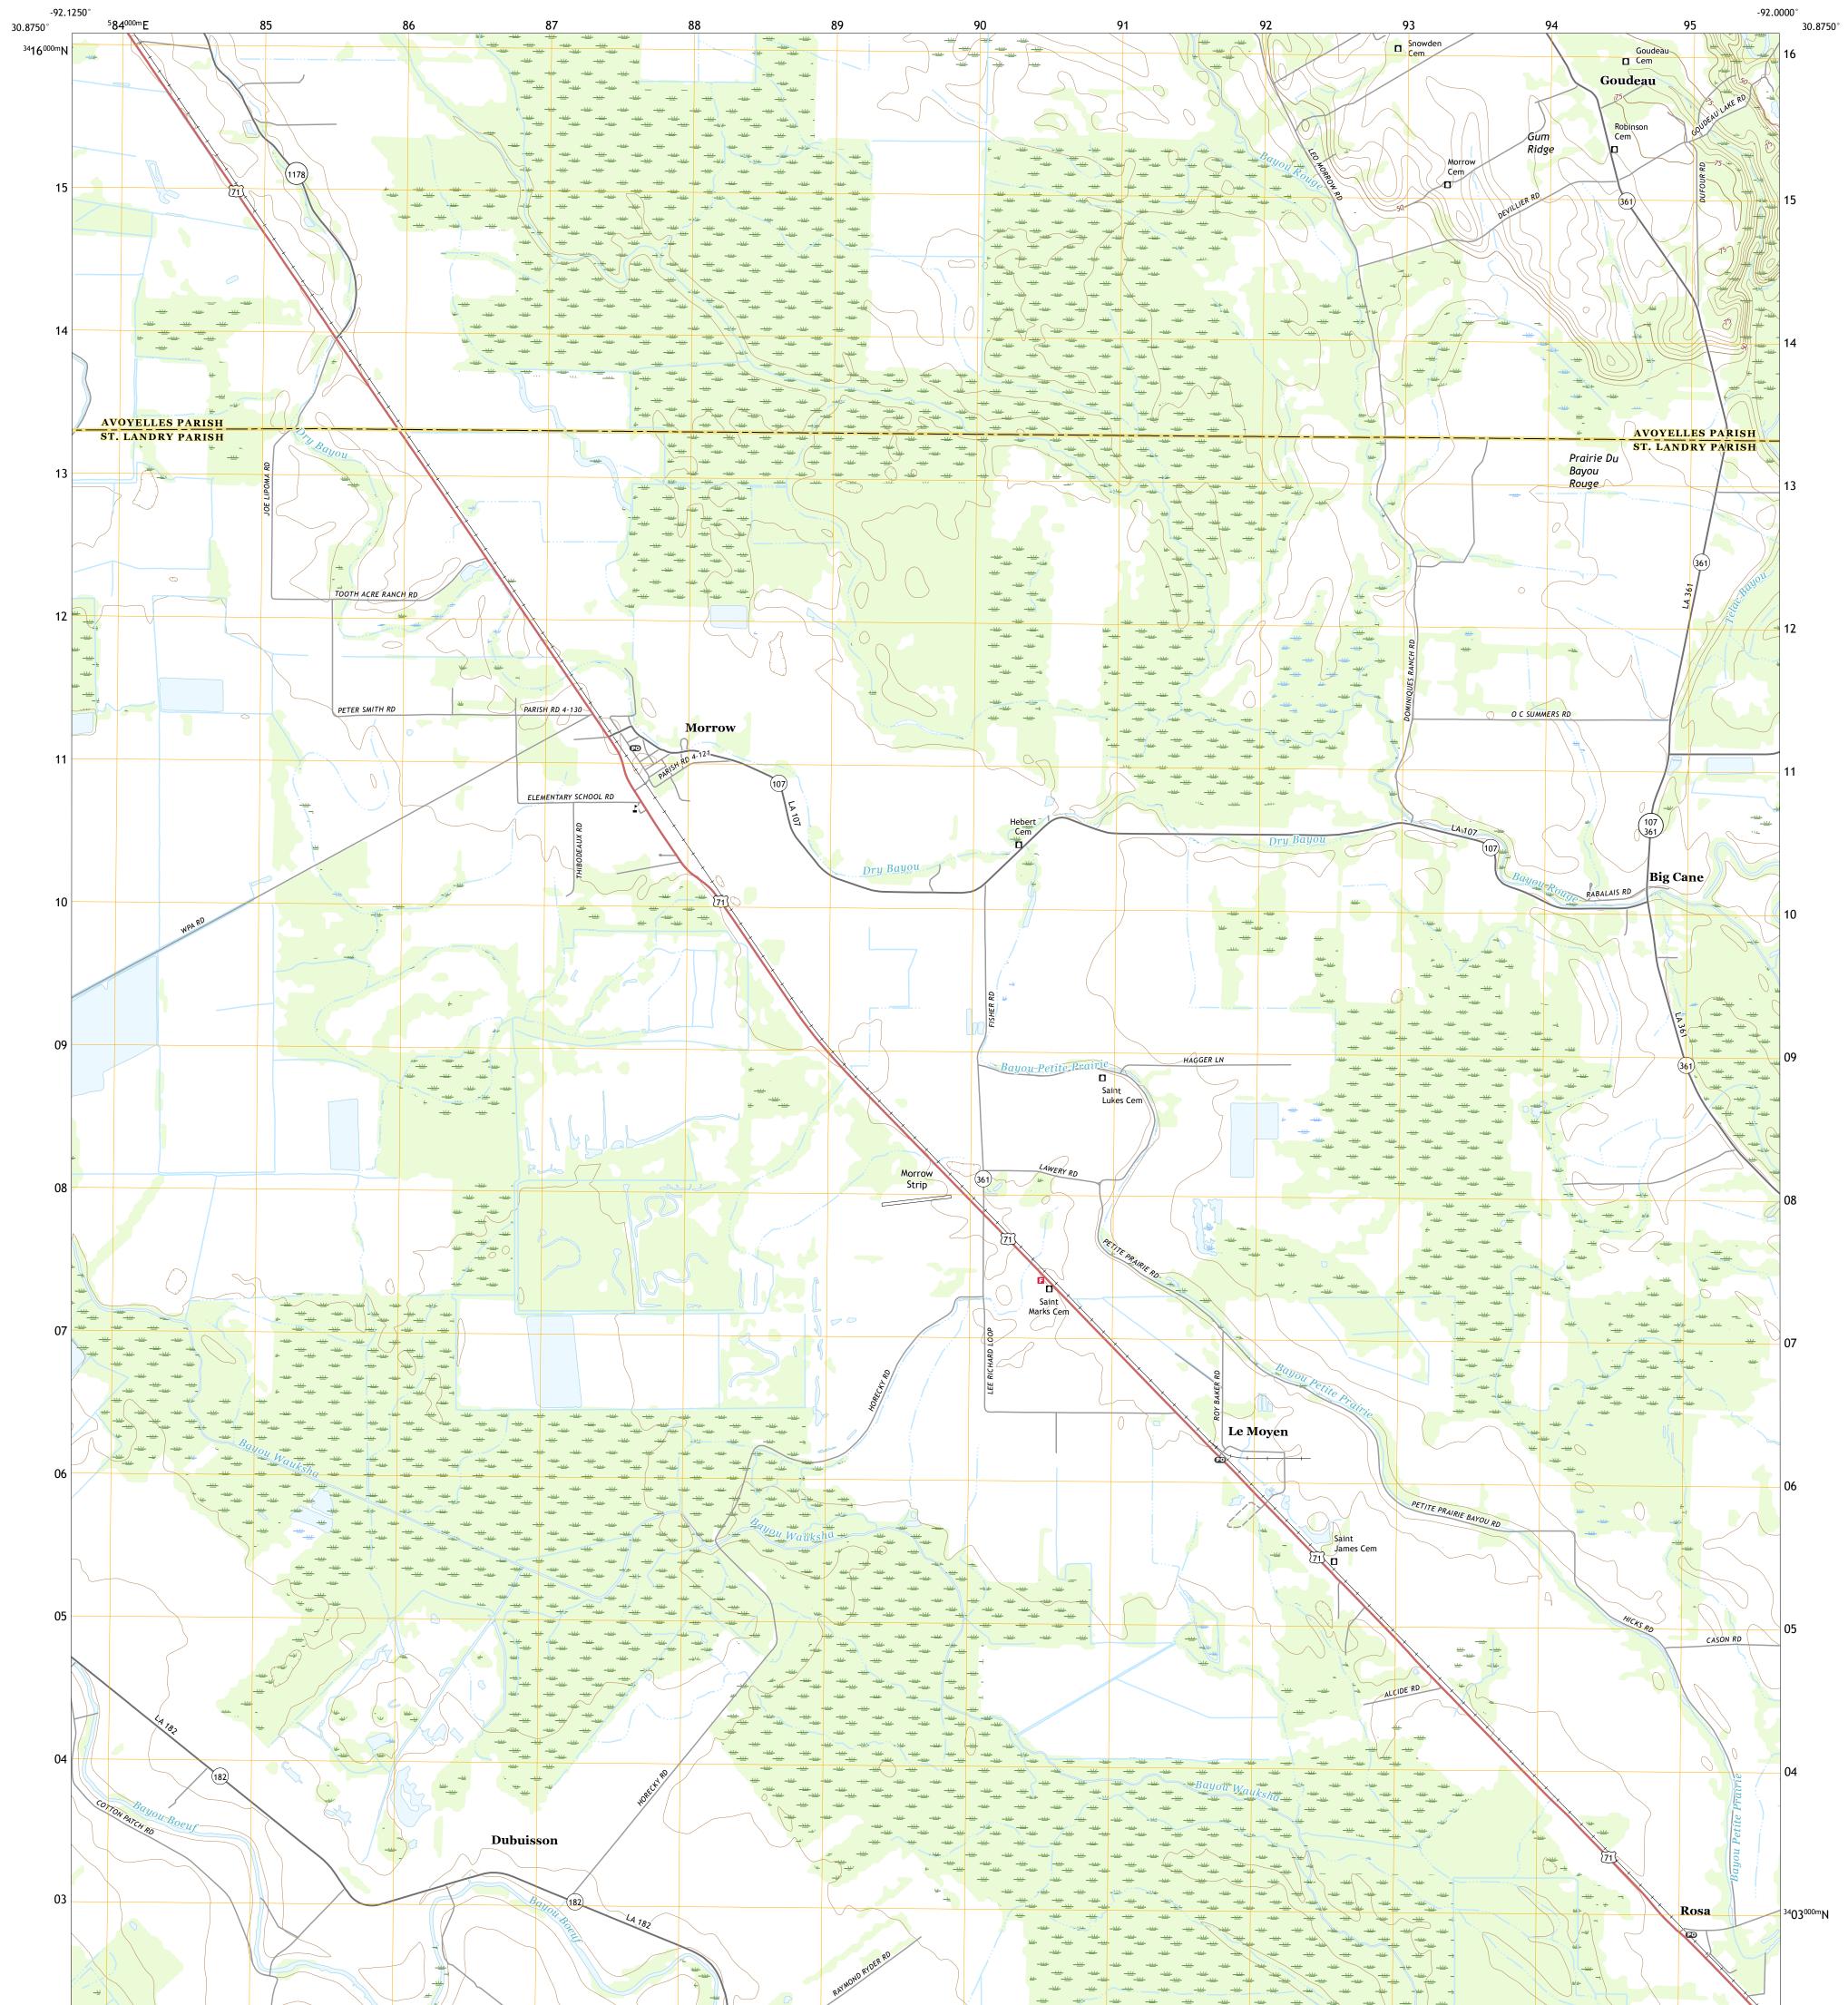

Science for a changing world

## U.S. DEPARTMENT OF THE INTERIOR U.S. GEOLOGICAL SURVEY



MORROW QUADRANGLE LOUISIANA 7.5-MINUTE SERIES





Produced by the United States Geological Survey North American Datum of 1983 (NAD83) World Geodetic System of 1984 (WGS84). Projection and 1 000-meter grid:Universal Transverse Mercator, Zone 15R This map is not a legal document. Boundaries may be generalized for this map scale. Private lands within government reservations may not be shown. Obtain permission before entering private lands.

Imagery.... Roads..... Names..... ..........NAIP, August 2015 - October 2015 U.S. Census Bureau, 2017 ......GNIS, 1980 - 2016 Names......GNN, 1980 - 2016 Hydrography.....GNN, 1980 - 2018 Contours.....National Hydrography Dataset, 2002 - 2018 Boundaries.....Multiple sources; see metadata file 2014 - 2016 Public Land Survey System......BLM, 2015 Wetlands......BLM, 2015





\_\_\_\_

State Route