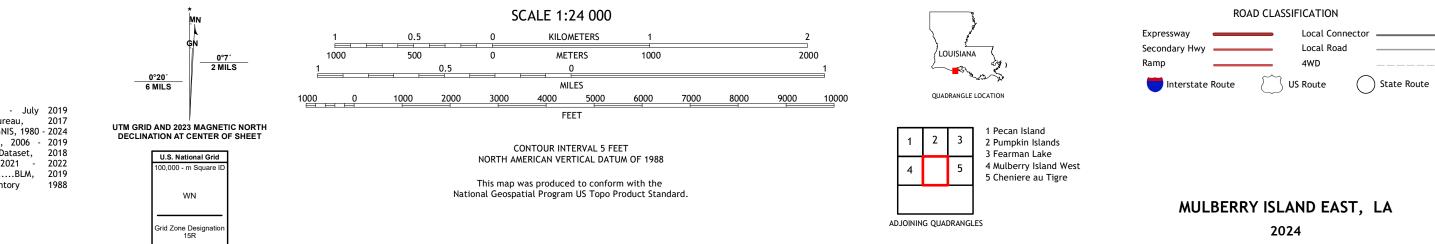

## MULBERRY ISLAND EAST QUADRANGLE LOUISIANA - VERMILION PARISH 7.5-MINUTE SERIES

Produced by the United States Geological Survey North American Datum of 1983 (NAD83) World Geodetic System of 1984 (WGS84). Projection and 1 000-meter grid:Universal Transverse Mercator, Zone 15R This map is not a legal document. Boundaries may be generalized for this map scale. Private lands within government reservations may not be shown. Obtain permission before entering private lands.