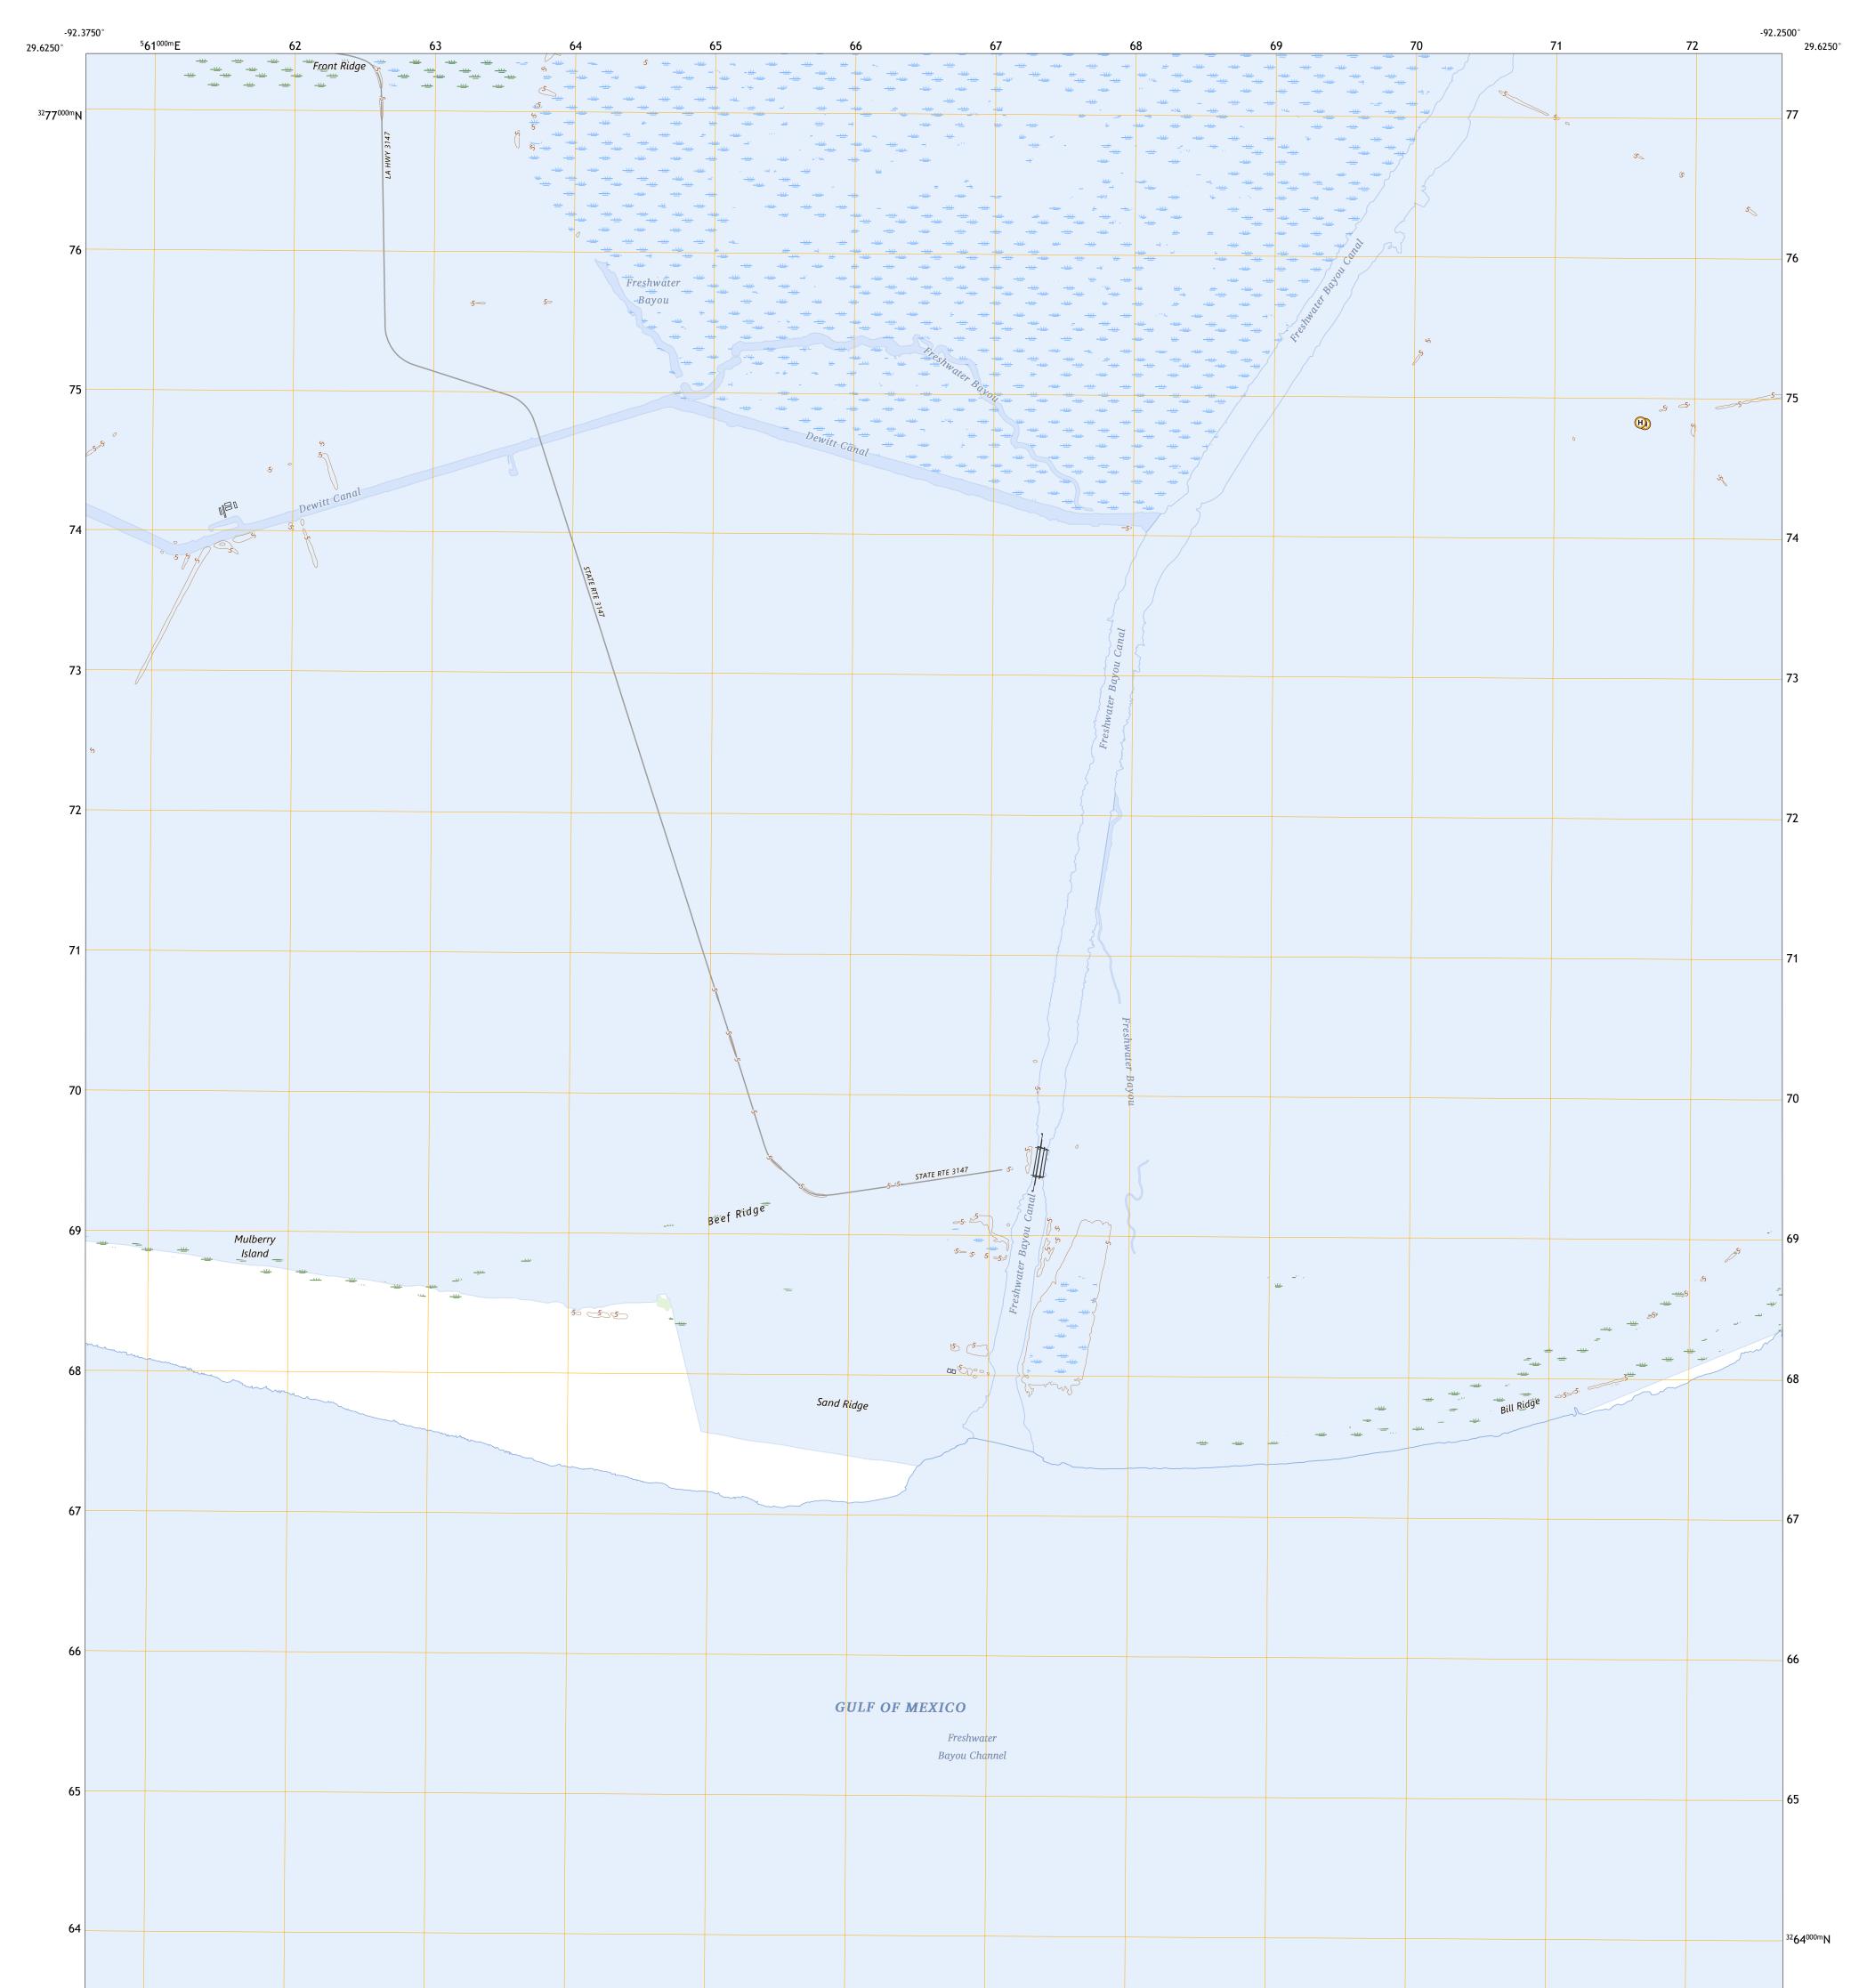

## MULBERRY ISLAND EAST QUADRANGLE LOUISIANA - VERMILION PARISH 7.5-MINUTE SERIES

Produced by the United States Geological Survey North American Datum of 1983 (NAD83) World Geodetic System of 1984 (WGS84). Projection and 1 000-meter grid:Universal Transverse Mercator, Zone 15R This map is not a legal document. Boundaries may be generalized for this map scale. Private lands within government reservations may not be shown. Obtain permission before entering private lands.