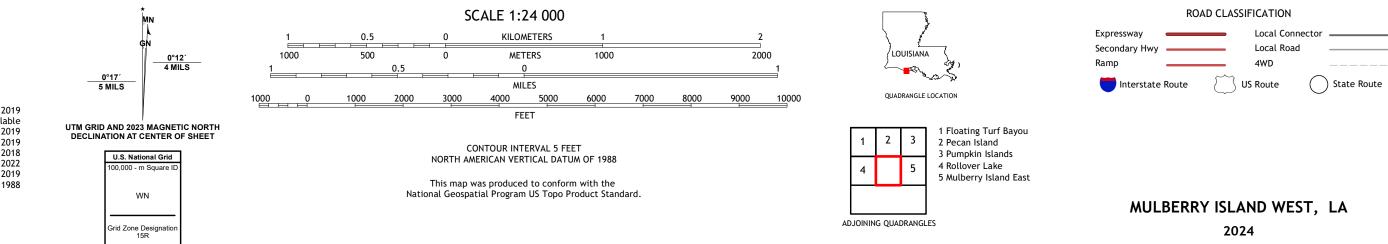

The National Map US Topo

U.S. DEPARTMENT OF THE INTERIOR

U.S. GEOLOGICAL SURVEY

Science for a changing world

MULBERRY ISLAND WEST QUADRANGLE LOUISIANA - VERMILION PARISH 7.5-MINUTE SERIES

**Produced by the United States Geological Survey** North American Datum of 1983 (NAD83) World Geodetic System of 1984 (WGS84). Projection and 1 000-meter grid:Universal Transverse Mercator, Zone 15R This map is not a legal document. Boundaries may be generalized for this map scale. Private lands within government reservations may not be shown. Obtain permission before entering private lands.