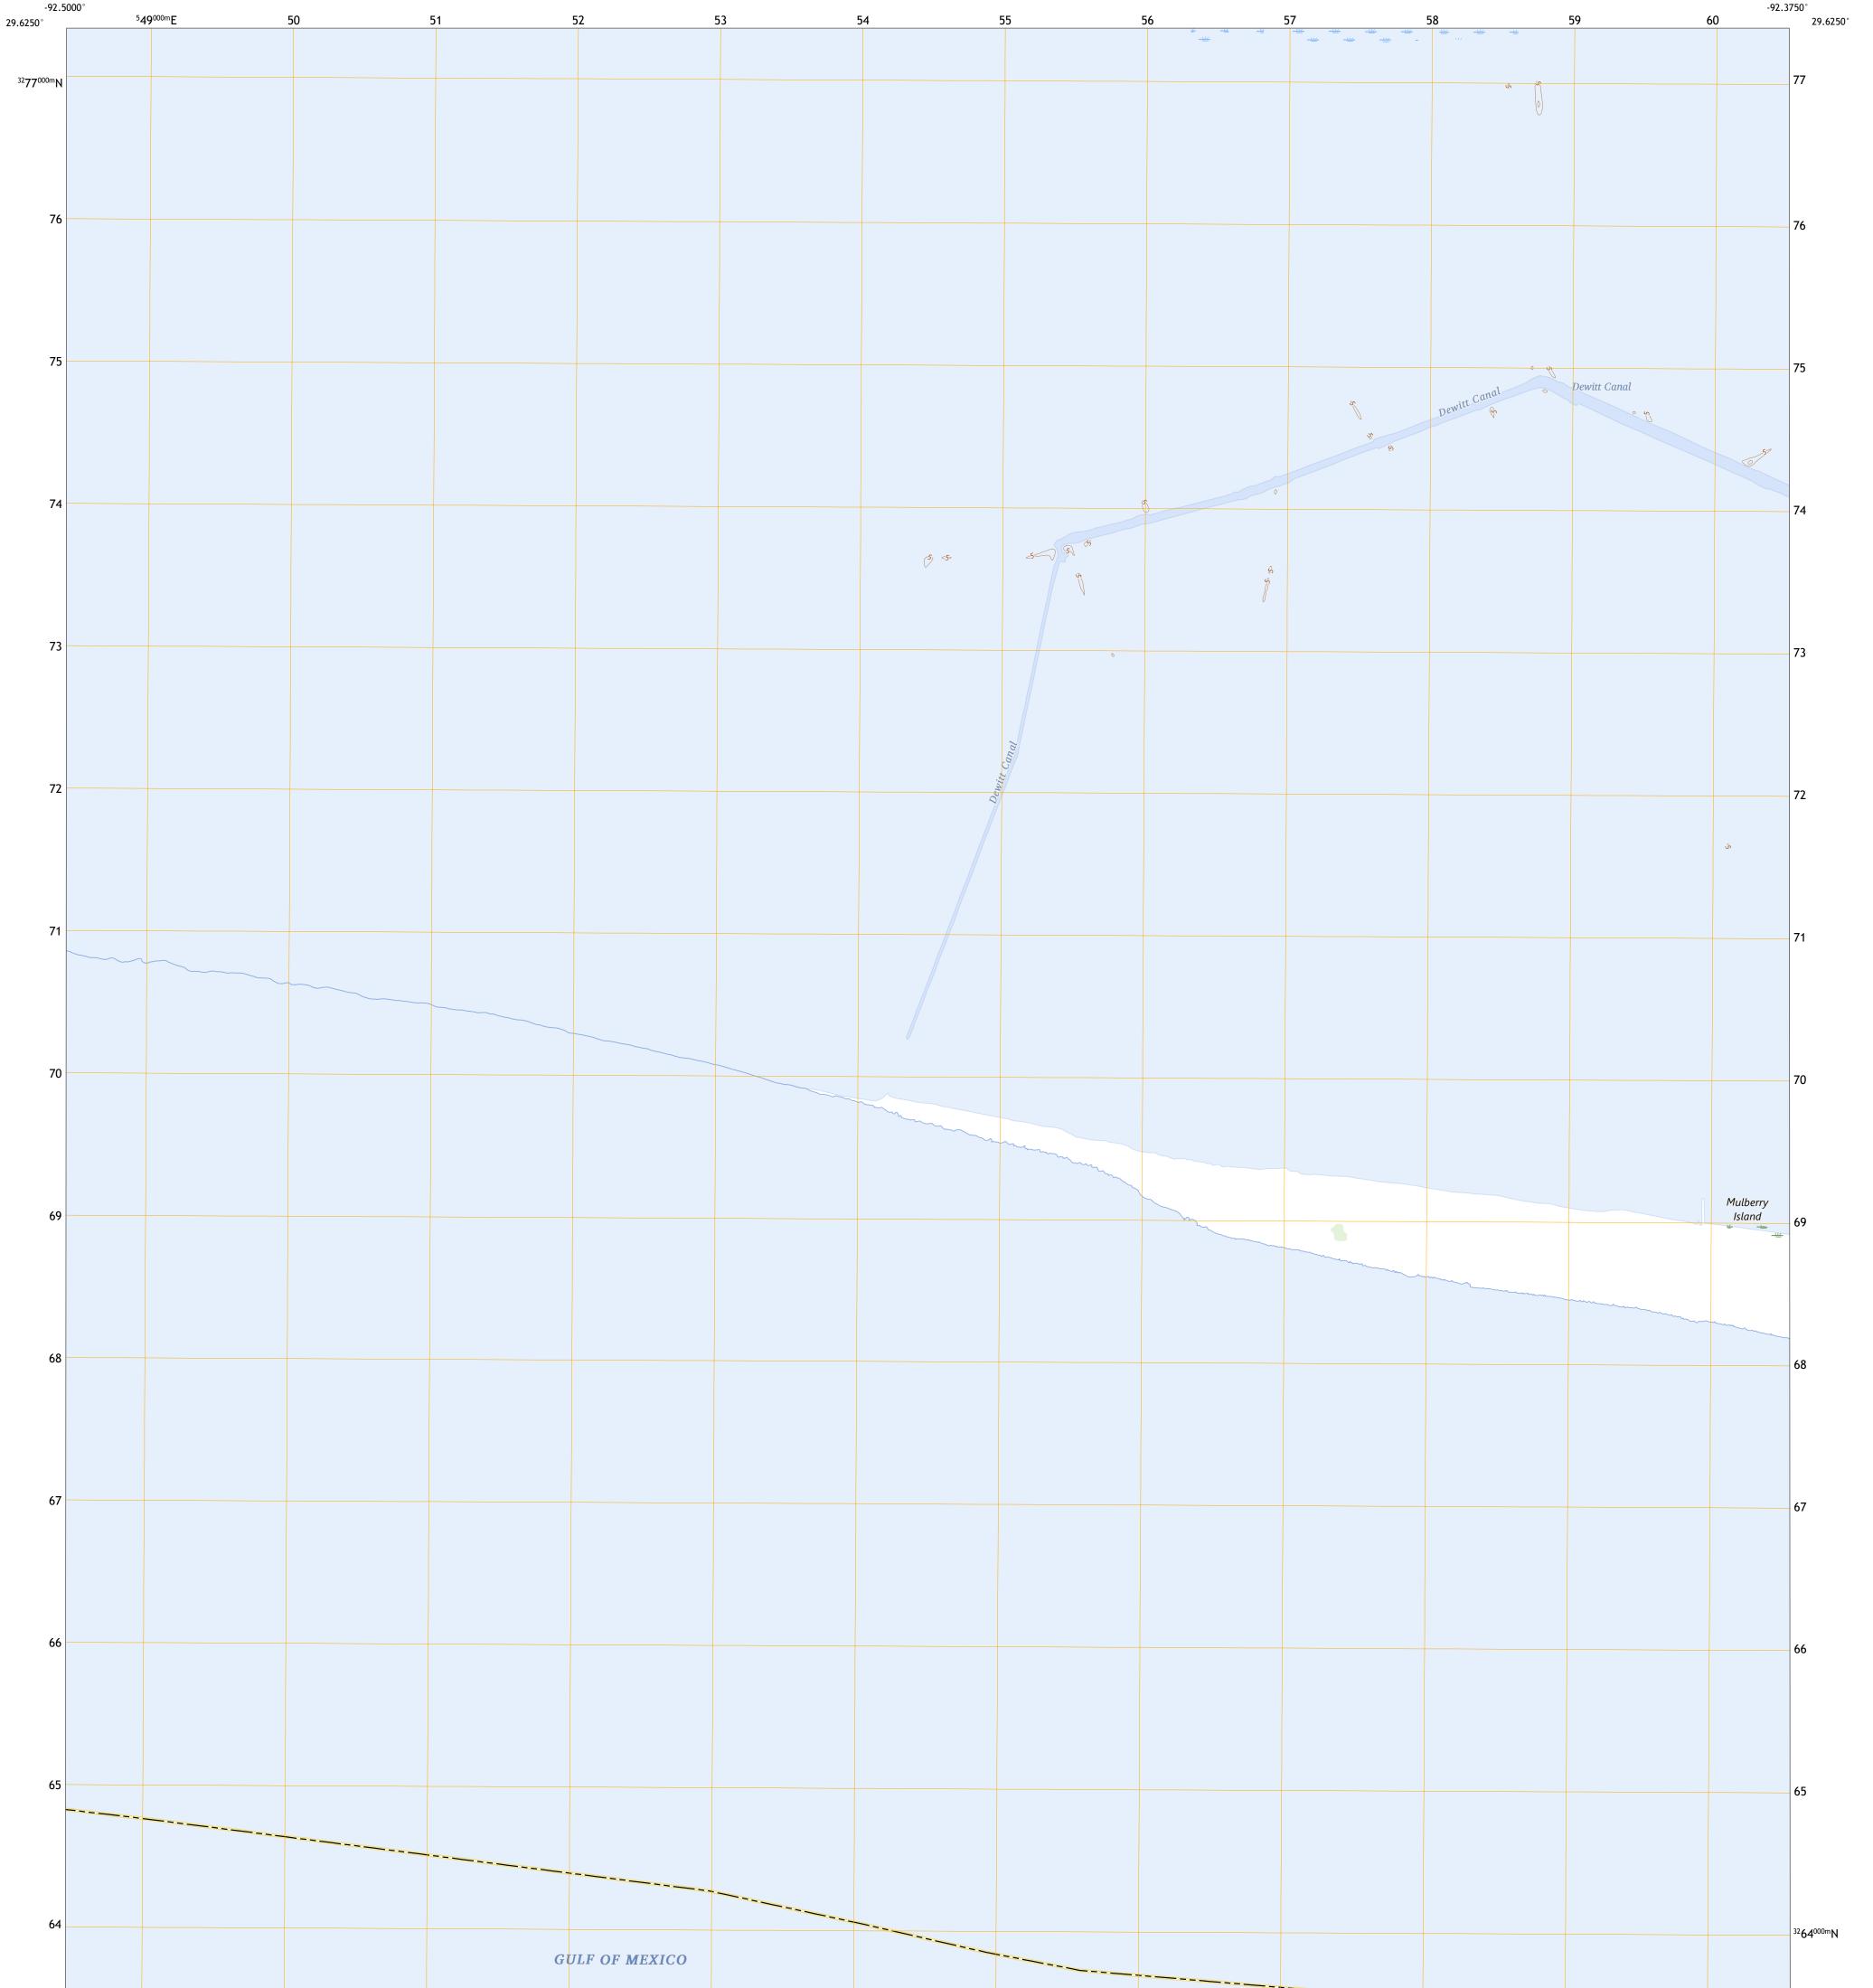

The National Map US Topo

U.S. DEPARTMENT OF THE INTERIOR

U.S. GEOLOGICAL SURVEY

Science for a changing world

MULBERRY ISLAND WEST QUADRANGLE LOUISIANA - VERMILION PARISH 7.5-MINUTE SERIES

**Produced by the United States Geological Survey** North American Datum of 1983 (NAD83) World Geodetic System of 1984 (WGS84). Projection and 1 000-meter grid:Universal Transverse Mercator, Zone 15R This map is not a legal document. Boundaries may be generalized for this map scale. Private lands within government reservations may not be shown. Obtain permission before entering private lands.