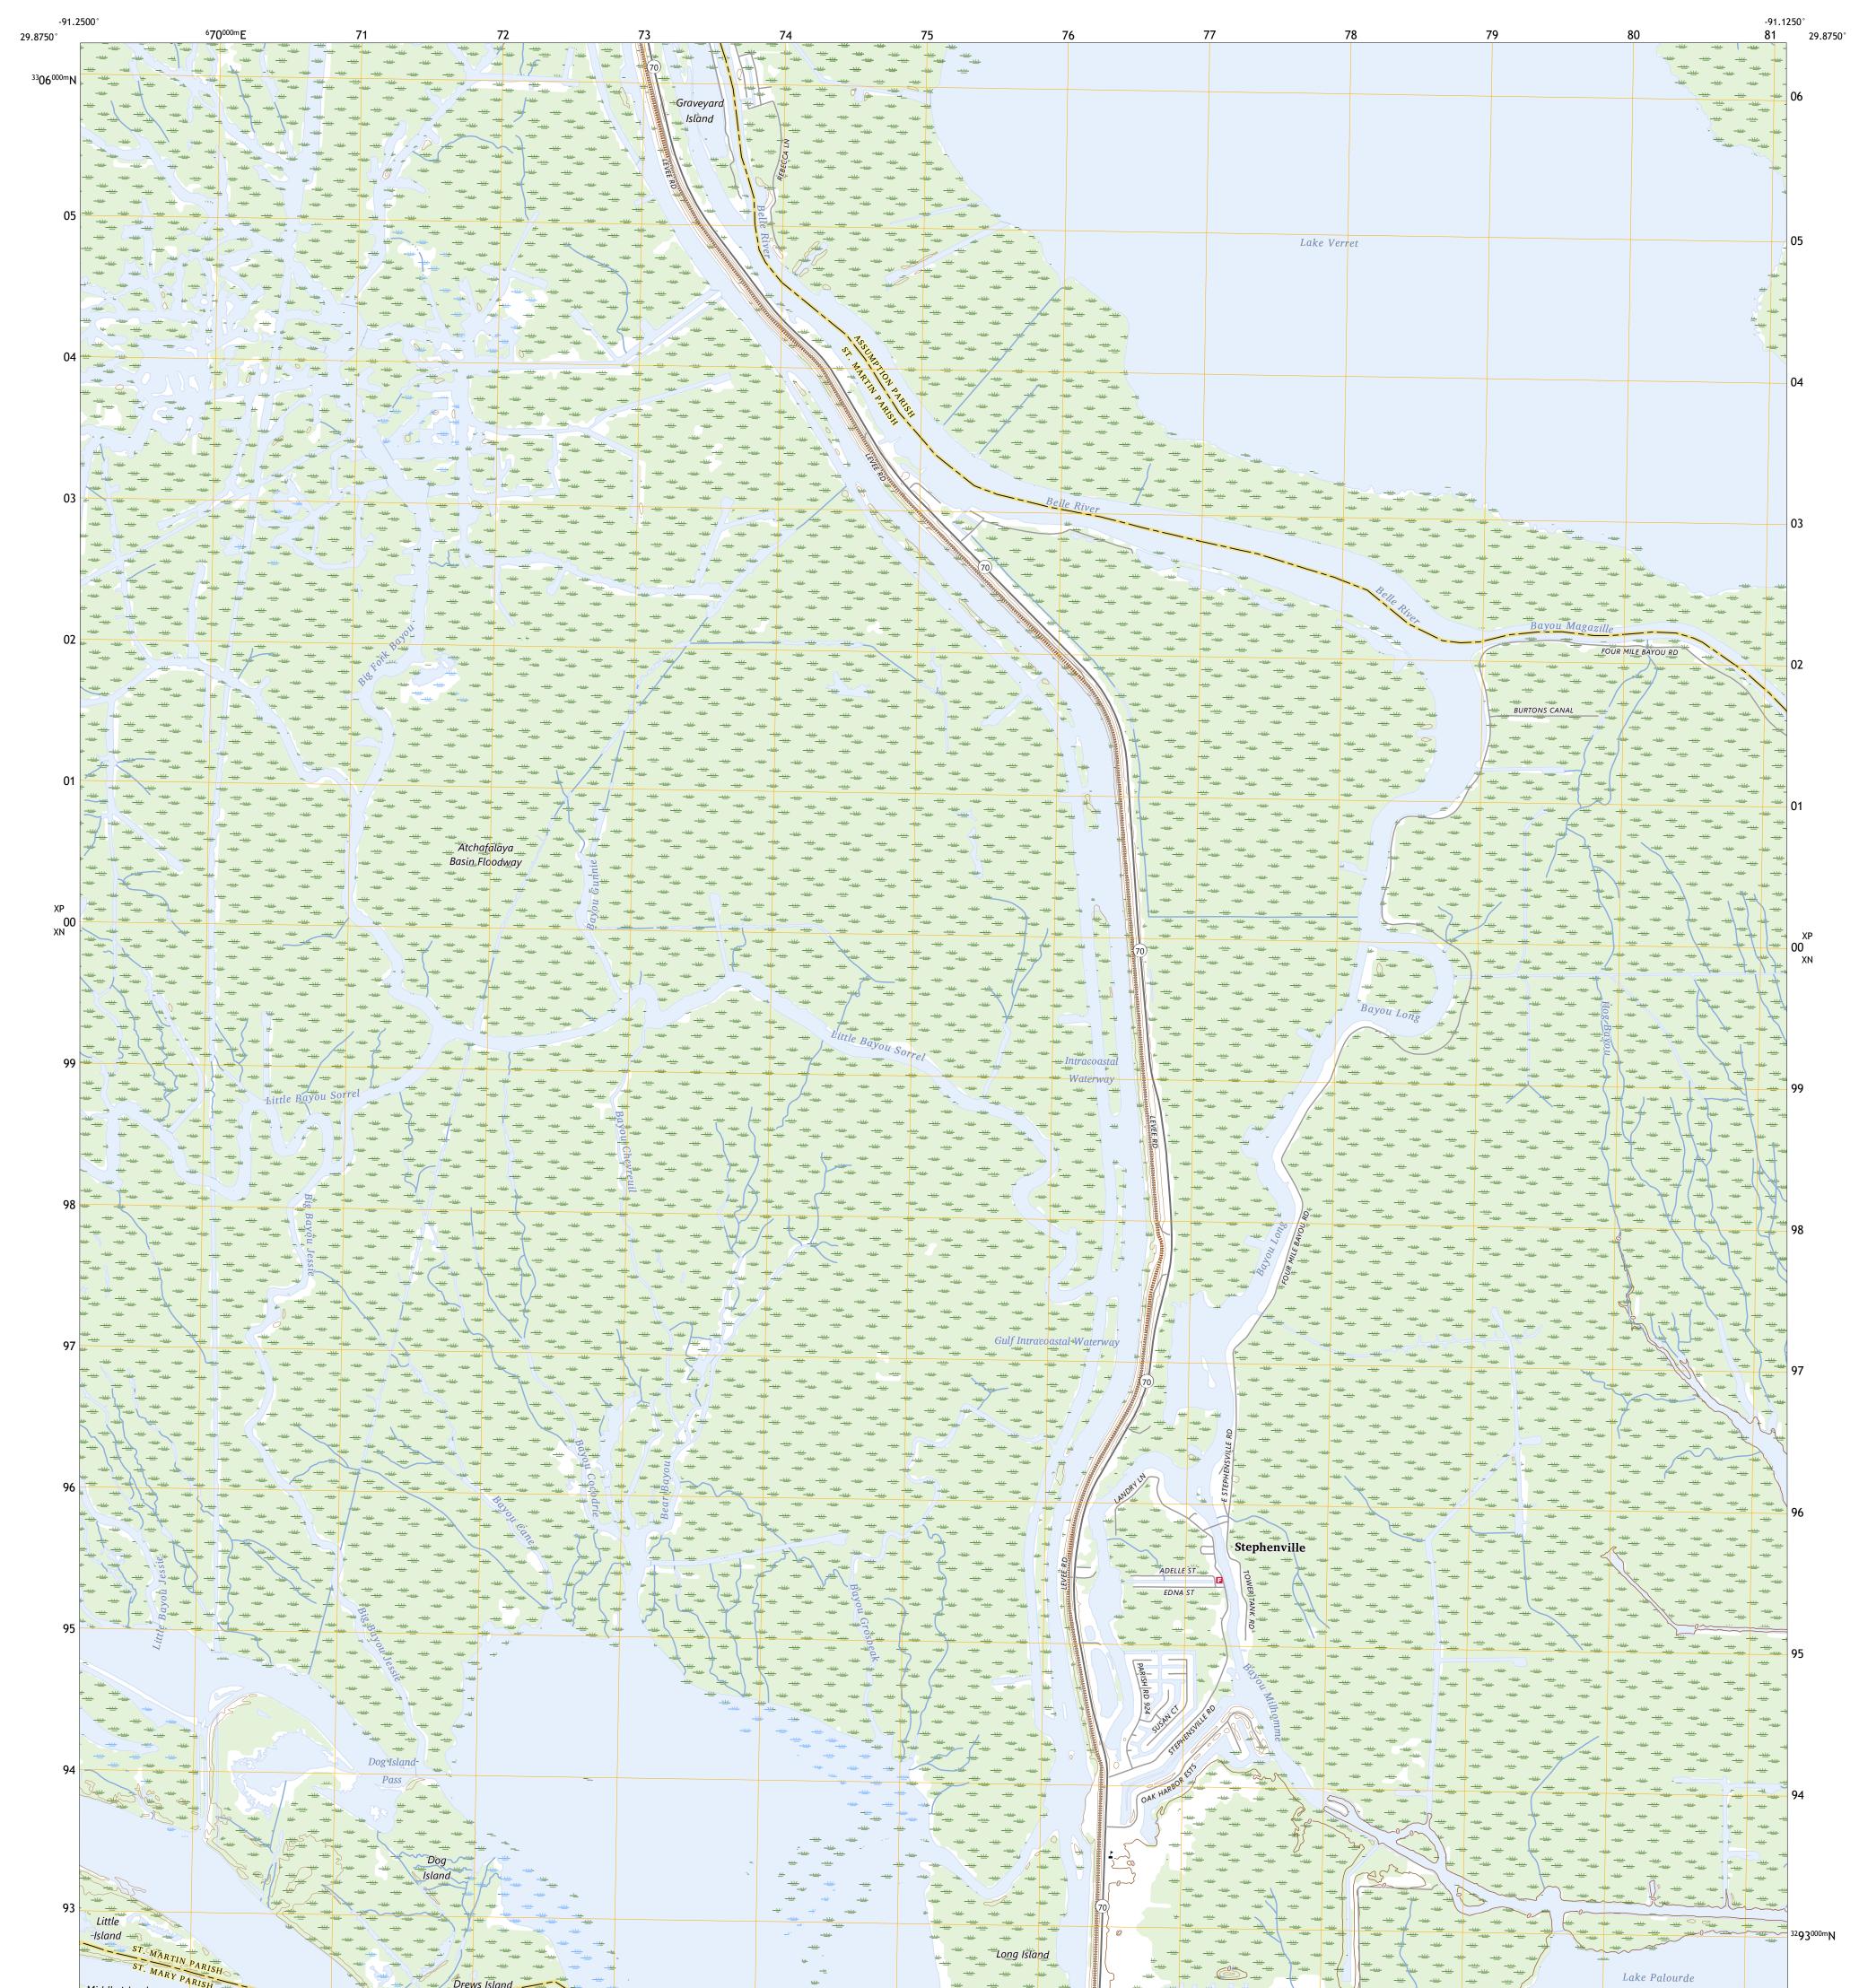

## U.S. DEPARTMENT OF THE INTERIOR U.S. GEOLOGICAL SURVEY



## NAPOLEONVILLE SW QUADRANGLE LOUISIANA 7.5-MINUTE SERIES





Produced by the United States Geological Survey North American Datum of 1983 (NAD83) World Geodetic System of 1984 (WGS84). Projection and 1 000-meter grid:Universal Transverse Mercator, Zone 15R This map is not a legal document. Boundaries may be generalized for this map scale. Private lands within government reservations may not be shown. Obtain permission before entering private lands.

Imagery......NAIP, July 2019 - July 2019 Roads......ORIS, 1980 - 2022 Hydrography......GNIS, 1980 - 2022 Hydrography......National Hydrography Dataset, 2006 - 2023 Contours.....National Elevation Dataset, 2018 Boundaries.....Multiple sources; see metadata file 2021 - 2022 Public Land Survey System......BLM, 2019 Wetlands.....BLM, 2019





NAPOLEONVILLE SW, LA

2024