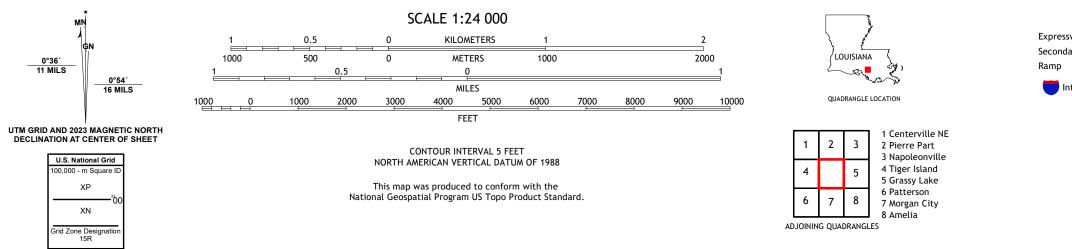

## NAPOLEONVILLE SW QUADRANGLE LOUISIANA 7.5-MINUTE SERIES

Produced by the United States Geological Survey North American Datum of 1983 (NAD83) World Geodetic System of 1984 (WGS84). Projection and 1 000-meter grid:Universal Transverse Mercator, Zone 15R This map is not a legal document. Boundaries may be generalized for this map scale. Private lands within government reservations may not be shown. Obtain permission before entering private lands.

Imagery......NAIP, July 2019 - July 2019 Roads......ORIS, 1980 - 2022 Hydrography......GNIS, 1980 - 2022 Hydrography......National Hydrography Dataset, 2006 - 2023 Contours.....National Elevation Dataset, 2018 Boundaries.....Multiple sources; see metadata file 2021 - 2022 Public Land Survey System......BLM, 2019 Wetlands.....BLM, 2019