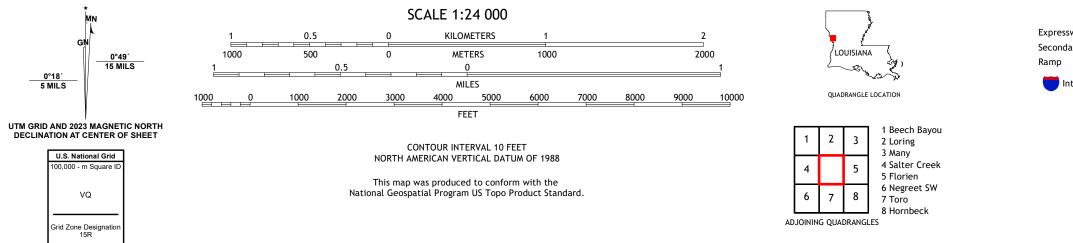

## U.S. DEPARTMENT OF THE INTERIOR U.S. GEOLOGICAL SURVEY

NEGREET QUADRANGLE LOUISIANA - SABINE PARISH 7.5-MINUTE SERIES

**Produced by the United States Geological Survey** North American Datum of 1983 (NAD83) World Geodetic System of 1984 (WGS84). Projection and 1 000-meter grid:Universal Transverse Mercator, Zone 15R This map is not a legal document. Boundaries may be generalized for this map scale. Private lands within government reservations may not be shown. Obtain permission before entering private lands.

 Expressway
 Local Connector

 Secondary Hwy
 Local Road

 Ramp
 4WD

 Interstate Route
 US Route
 State Route

NEGREET, LA

2024