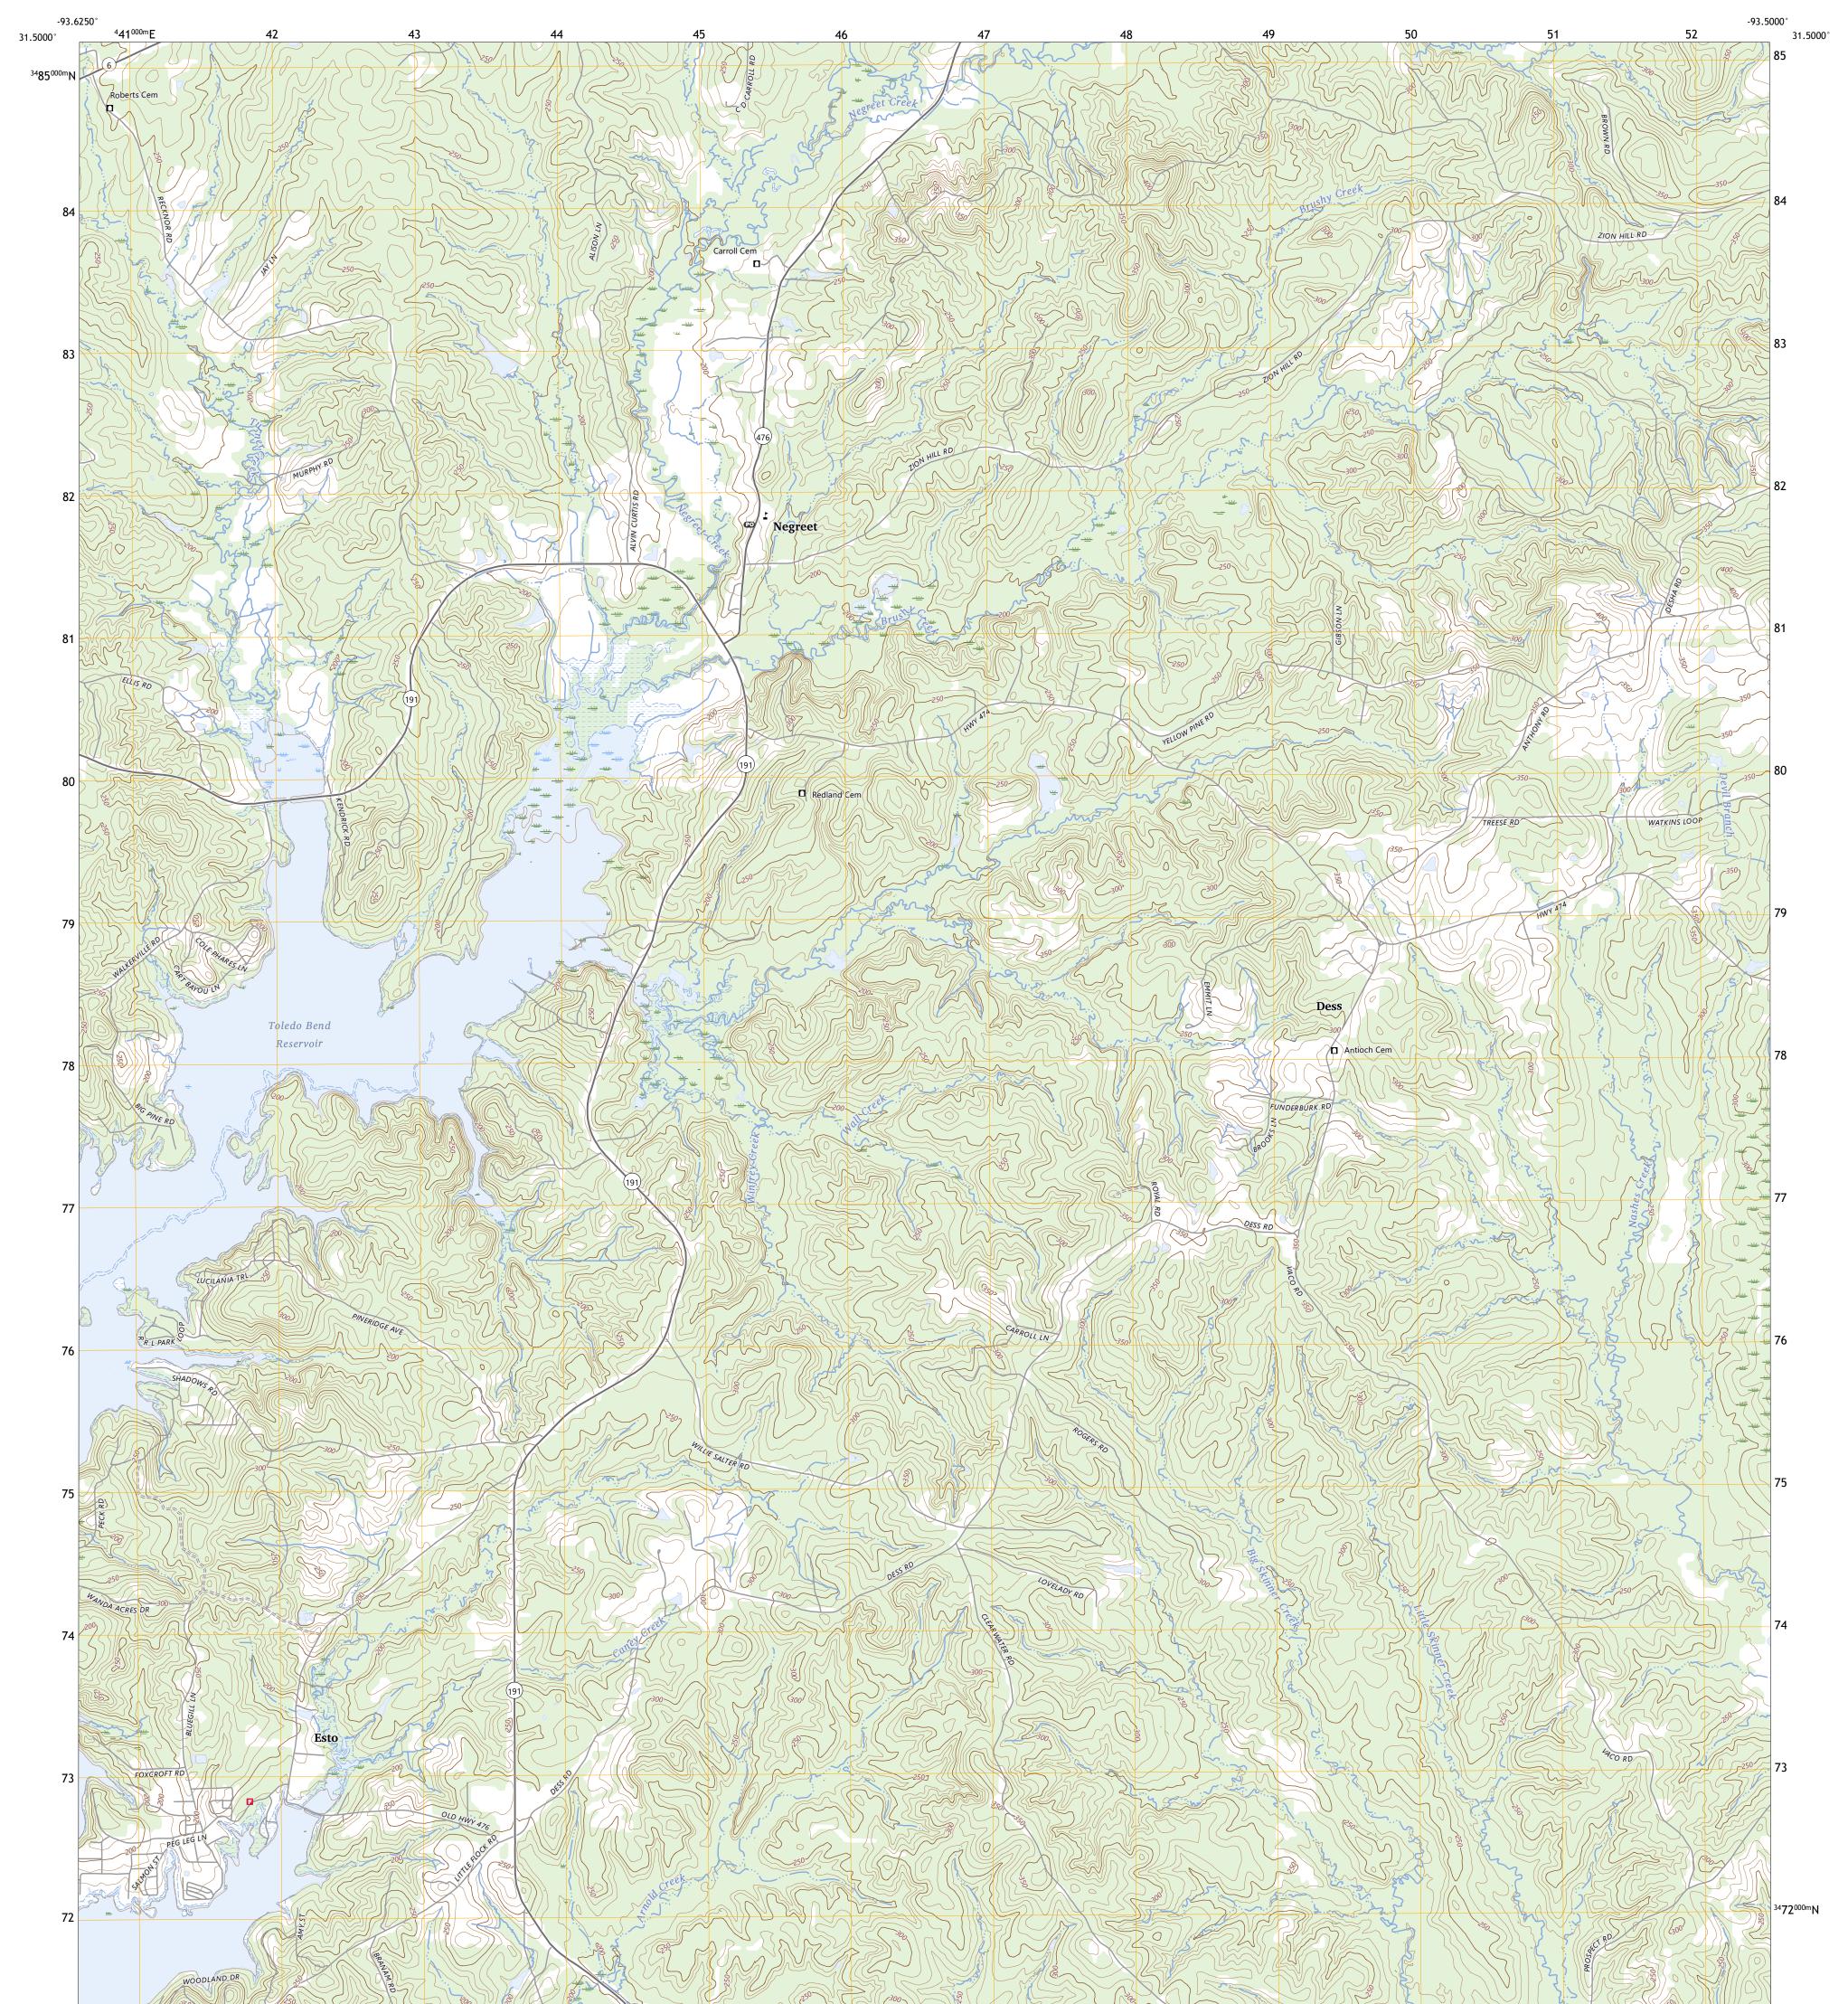

## U.S. DEPARTMENT OF THE INTERIOR U.S. GEOLOGICAL SURVEY

NEGREET QUADRANGLE LOUISIANA - SABINE PARISH 7.5-MINUTE SERIES

**Produced by the United States Geological Survey** North American Datum of 1983 (NAD83) World Geodetic System of 1984 (WGS84). Projection and 1 000-meter grid:Universal Transverse Mercator, Zone 15R This map is not a legal document. Boundaries may be generalized for this map scale. Private lands within government reservations may not be shown. Obtain permission before entering private lands.