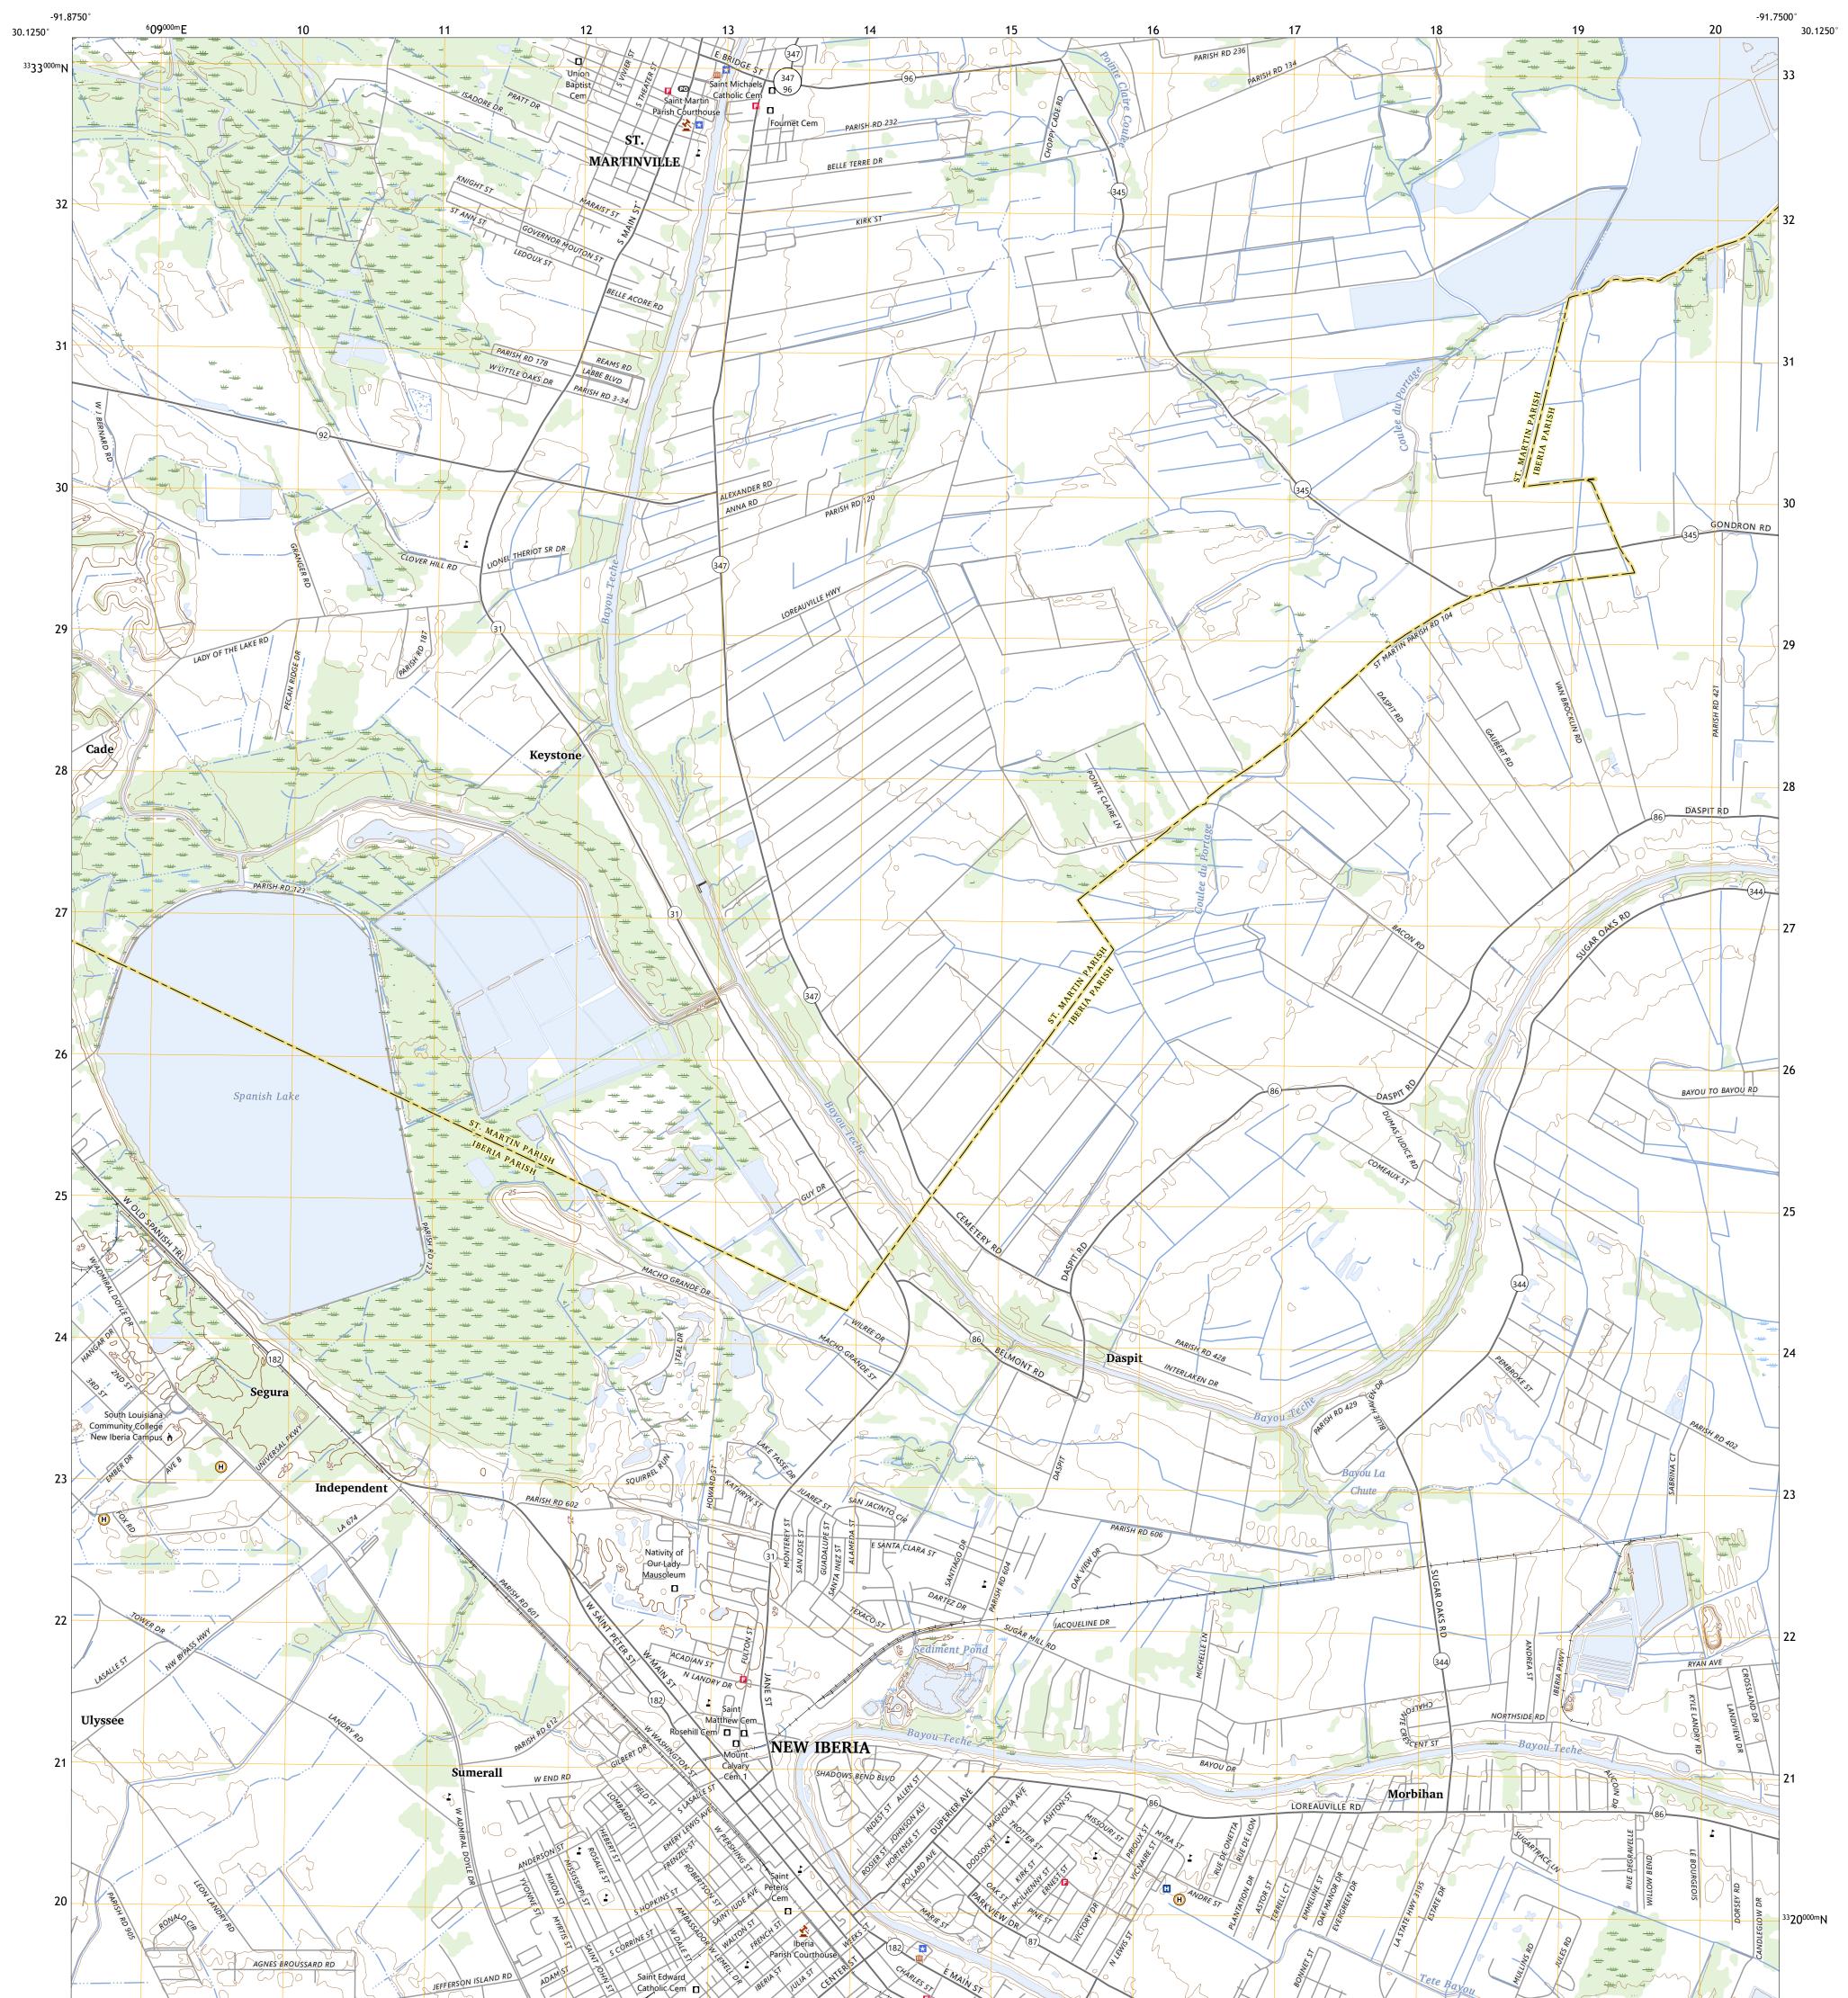

## U.S. DEPARTMENT OF THE INTERIOR U.S. GEOLOGICAL SURVEY

## NEW IBERIA NORTH QUADRANGLE LOUISIANA 7.5-MINUTE SERIES

Produced by the United States Geological Survey North American Datum of 1983 (NAD83) World Geodetic System of 1984 (WGS84). Projection and 1 000-meter grid: Universal Transverse Mercator, Zone 15R This map is not a legal document. Boundaries may be generalized for this map scale. Private lands within government reservations may not be shown. Obtain permission before entering private lands.

Imagery..... Roads..... ..........NAIP, July 2019 - July 2019 U.S. Census Bureau, 2017 ......GNIS, 1980 - 2023 .... GNIS, 1980 - 2023 Hydrography......GNIS, 1980 - 2023 Contours.....National Hydrography Dataset, 2002 - 2019 Contours.....Multiple sources; see metadata file 2021 - 2022 Public Land Survey System......BLM, 2019 Wetlands.....BLM, 2019

ROAD CLASSIFICATION Local Connector \_\_\_\_ Local Road 4WD US Route State Route