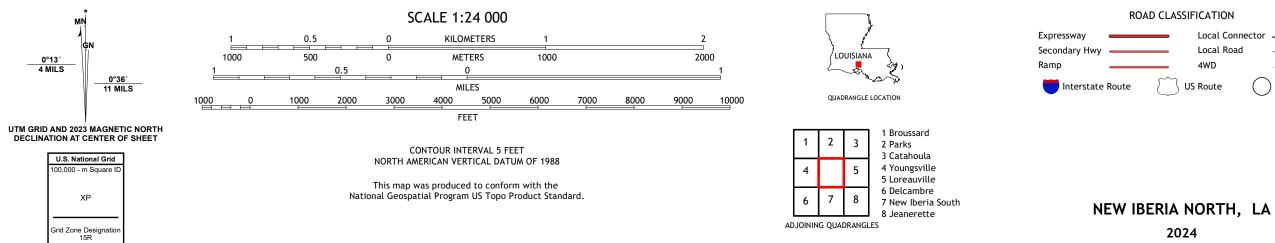

## NEW IBERIA NORTH QUADRANGLE LOUISIANA 7.5-MINUTE SERIES

Produced by the United States Geological Survey North American Datum of 1983 (NAD83) World Geodetic System of 1984 (WGS84). Projection and 1 000-meter grid: Universal Transverse Mercator, Zone 15R This map is not a legal document. Boundaries may be generalized for this map scale. Private lands within government reservations may not be shown. Obtain permission before entering private lands.

ROAD CLASSIFICATION Local Connector \_\_\_\_ Local Road 4WD US Route State Route