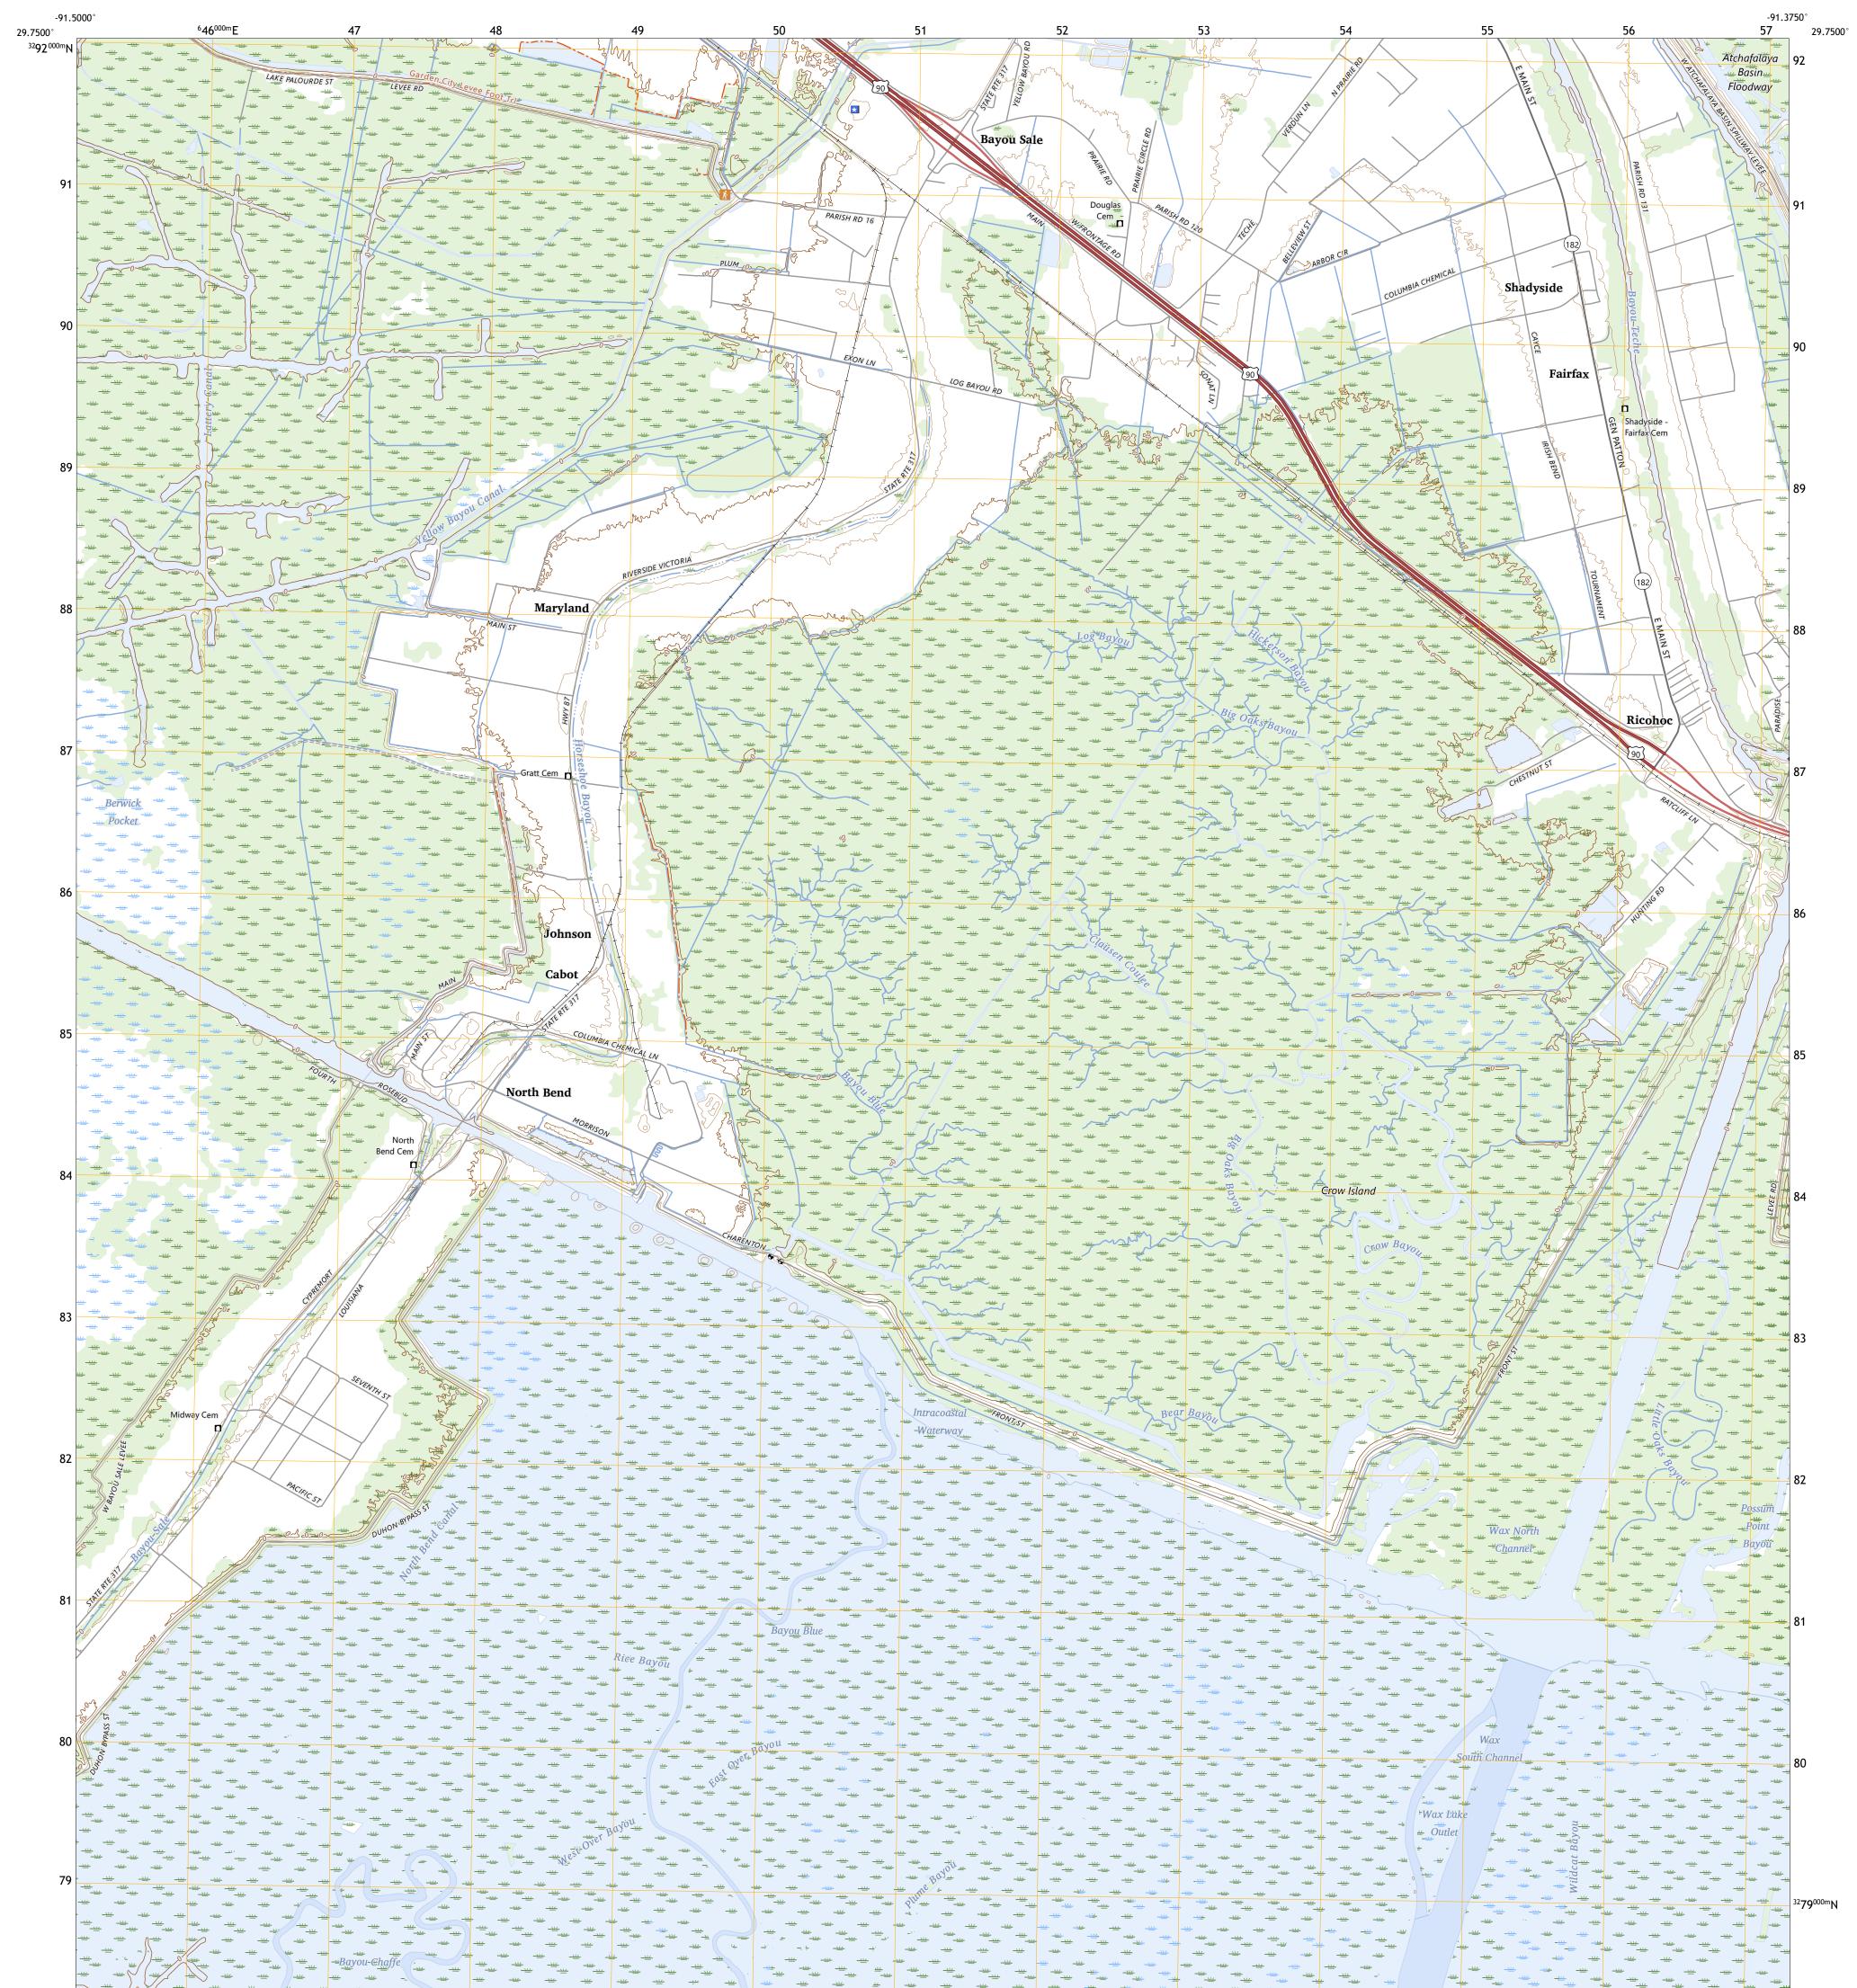

## NORTH BEND QUADRANGLE LOUISIANA - SAINT MARY PARISH 7.5-MINUTE SERIES

Produced by the United States Geological Survey North American Datum of 1983 (NAD83) World Geodetic System of 1984 (WGS84). Projection and 1 000-meter grid:Universal Transverse Mercator, Zone 15R This map is not a legal document. Boundaries may be generalized for this map scale. Private lands within government reservations may not be shown. Obtain permission before entering private lands.