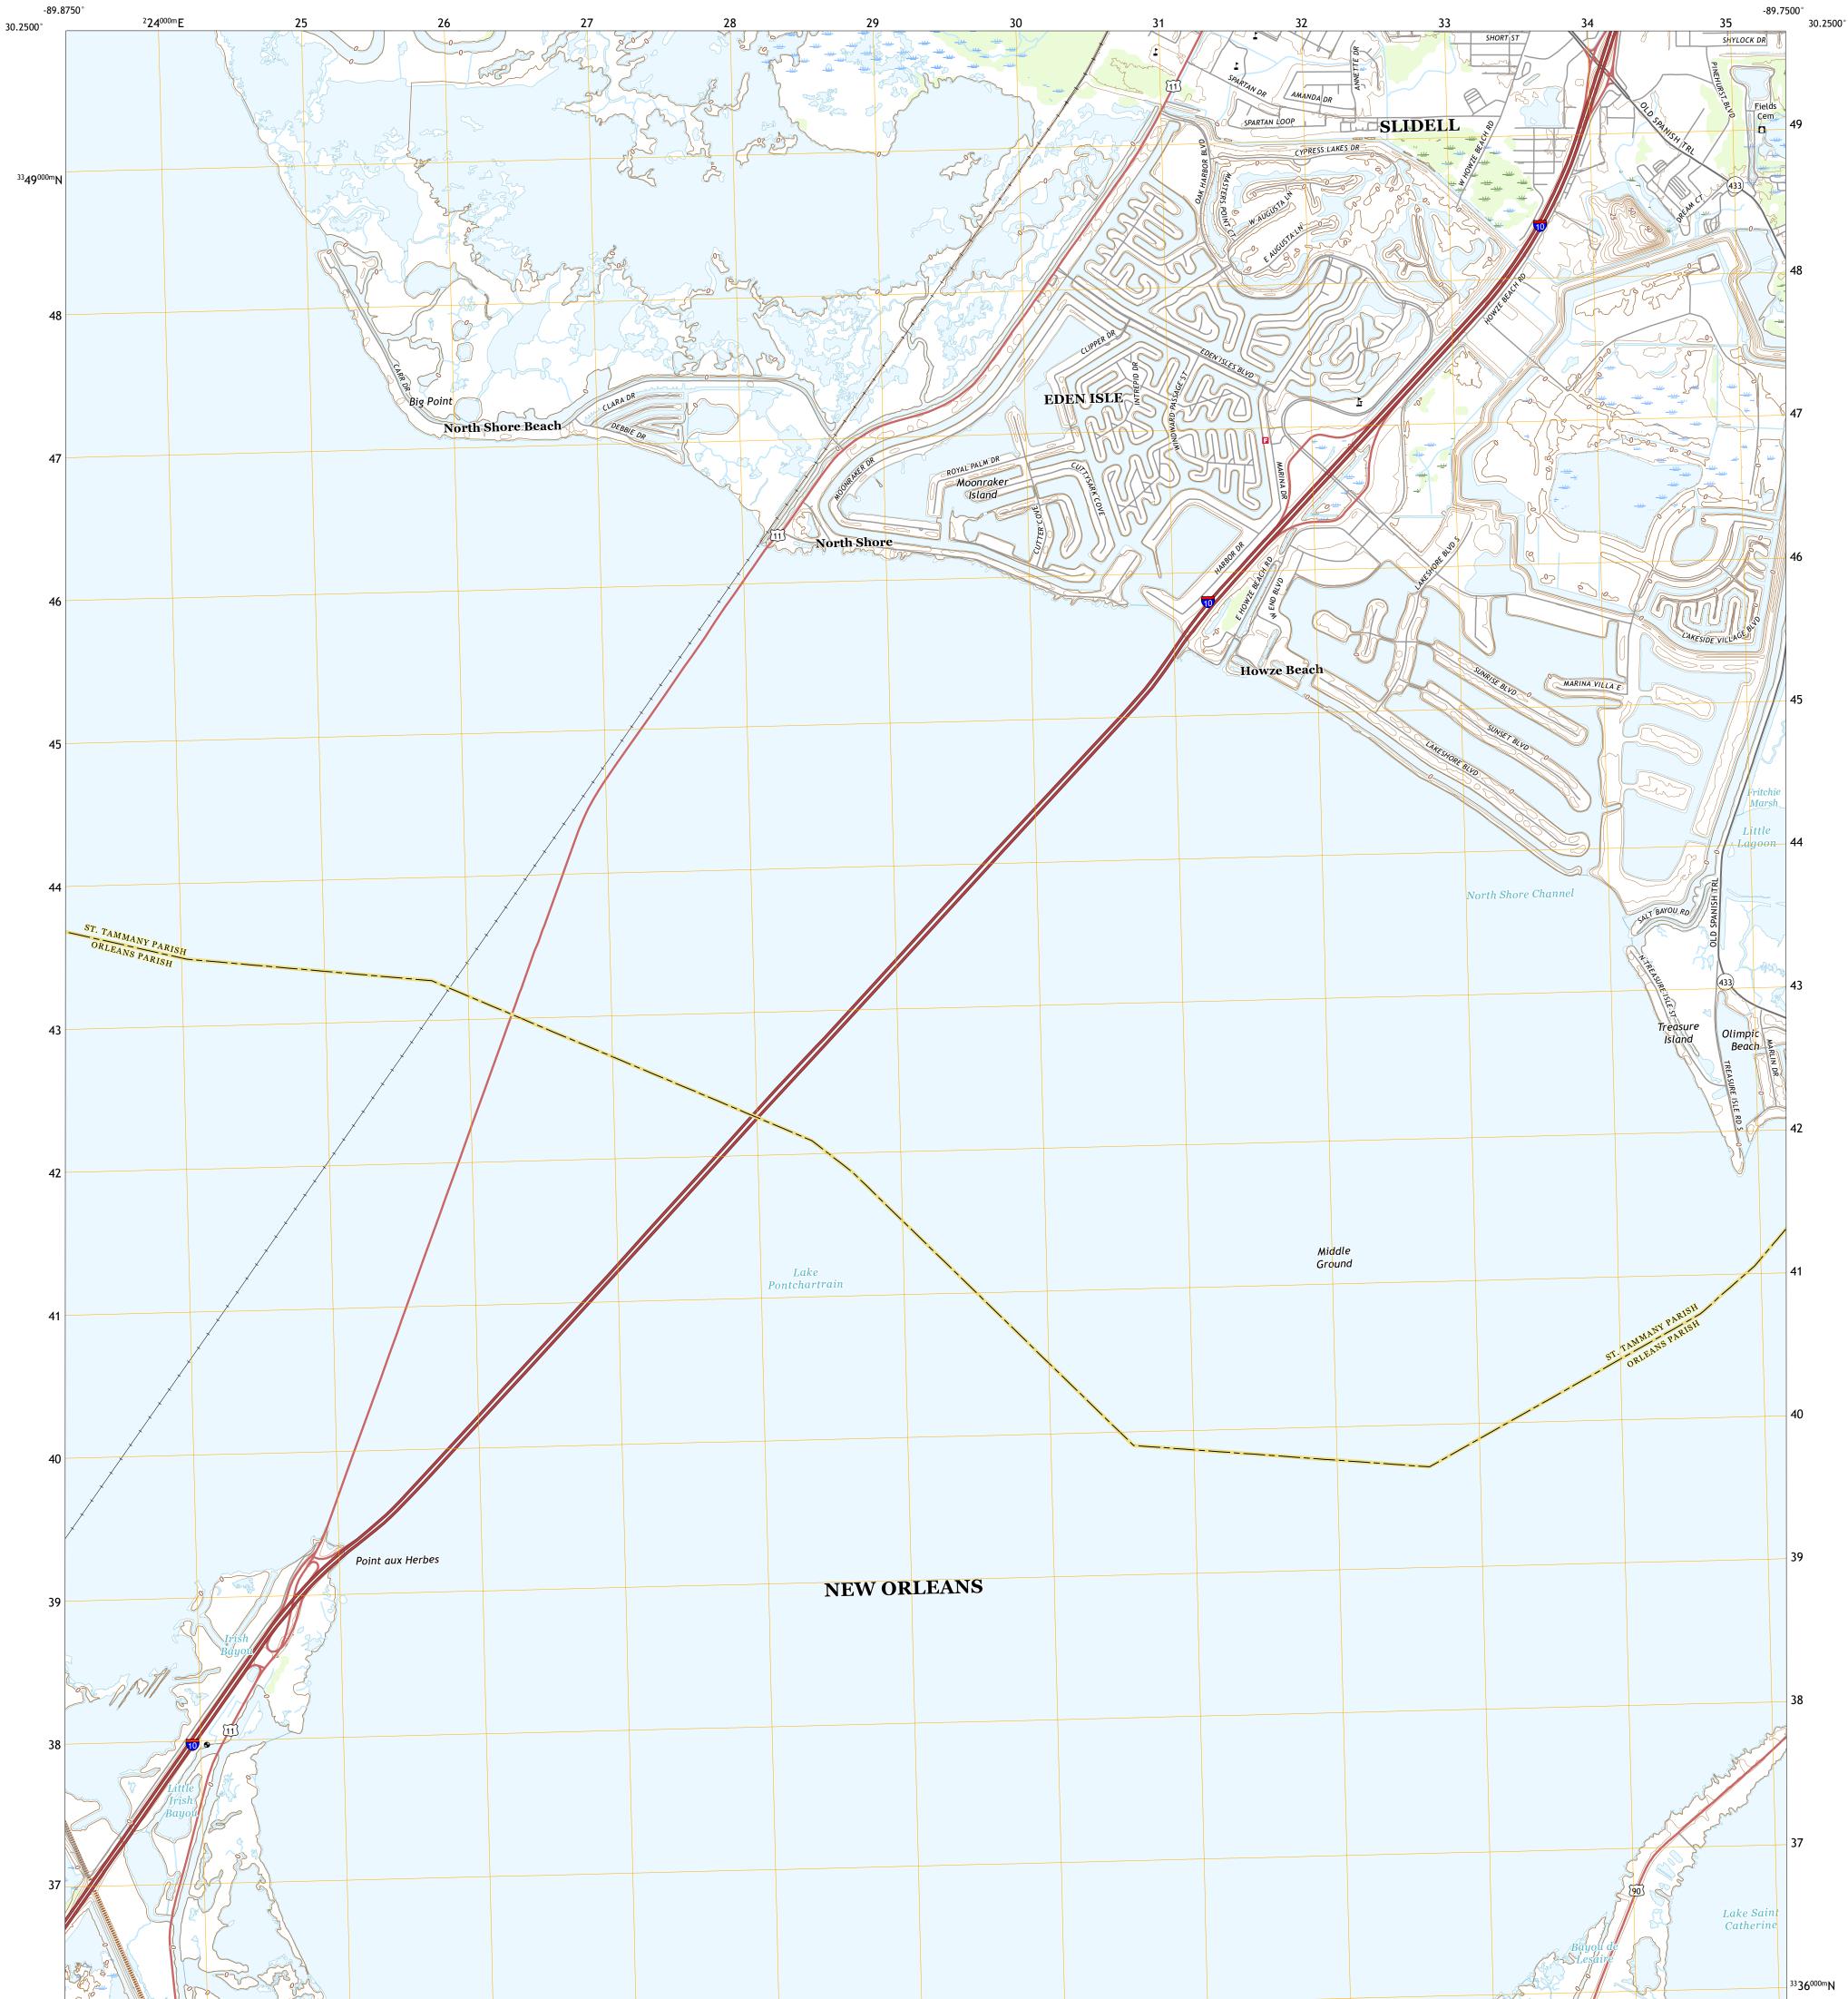

## U.S. DEPARTMENT OF THE INTERIOR U.S. GEOLOGICAL SURVEY

NORTH SHORE QUADRANGLE LOUISIANA 7.5-MINUTE SERIES

Produced by the United States Geological Survey North American Datum of 1983 (NAD83) World Geodetic System of 1984 (WGS84). Projection and 1 000-meter grid:Universal Transverse Mercator, Zone 16R This map is not a legal document. Boundaries may be generalized for this map scale. Private lands within government reservations may not be shown. Obtain permission before entering private lands.

Imagery.....NAIP,November2020Roads.....NAIP,U.S.CensusBureau,2017Names.......GNIS, 1980 - 2020Hydrography......Outours.....NationalHydrographyDataset,2013Contours.....NationalElevationDataset,2018Boundaries.....Multiplesources;seemetadatafile2018PublicLandSurveySystem......BLM,2019Wetlands......FWSNationalWetlandsInventory2009