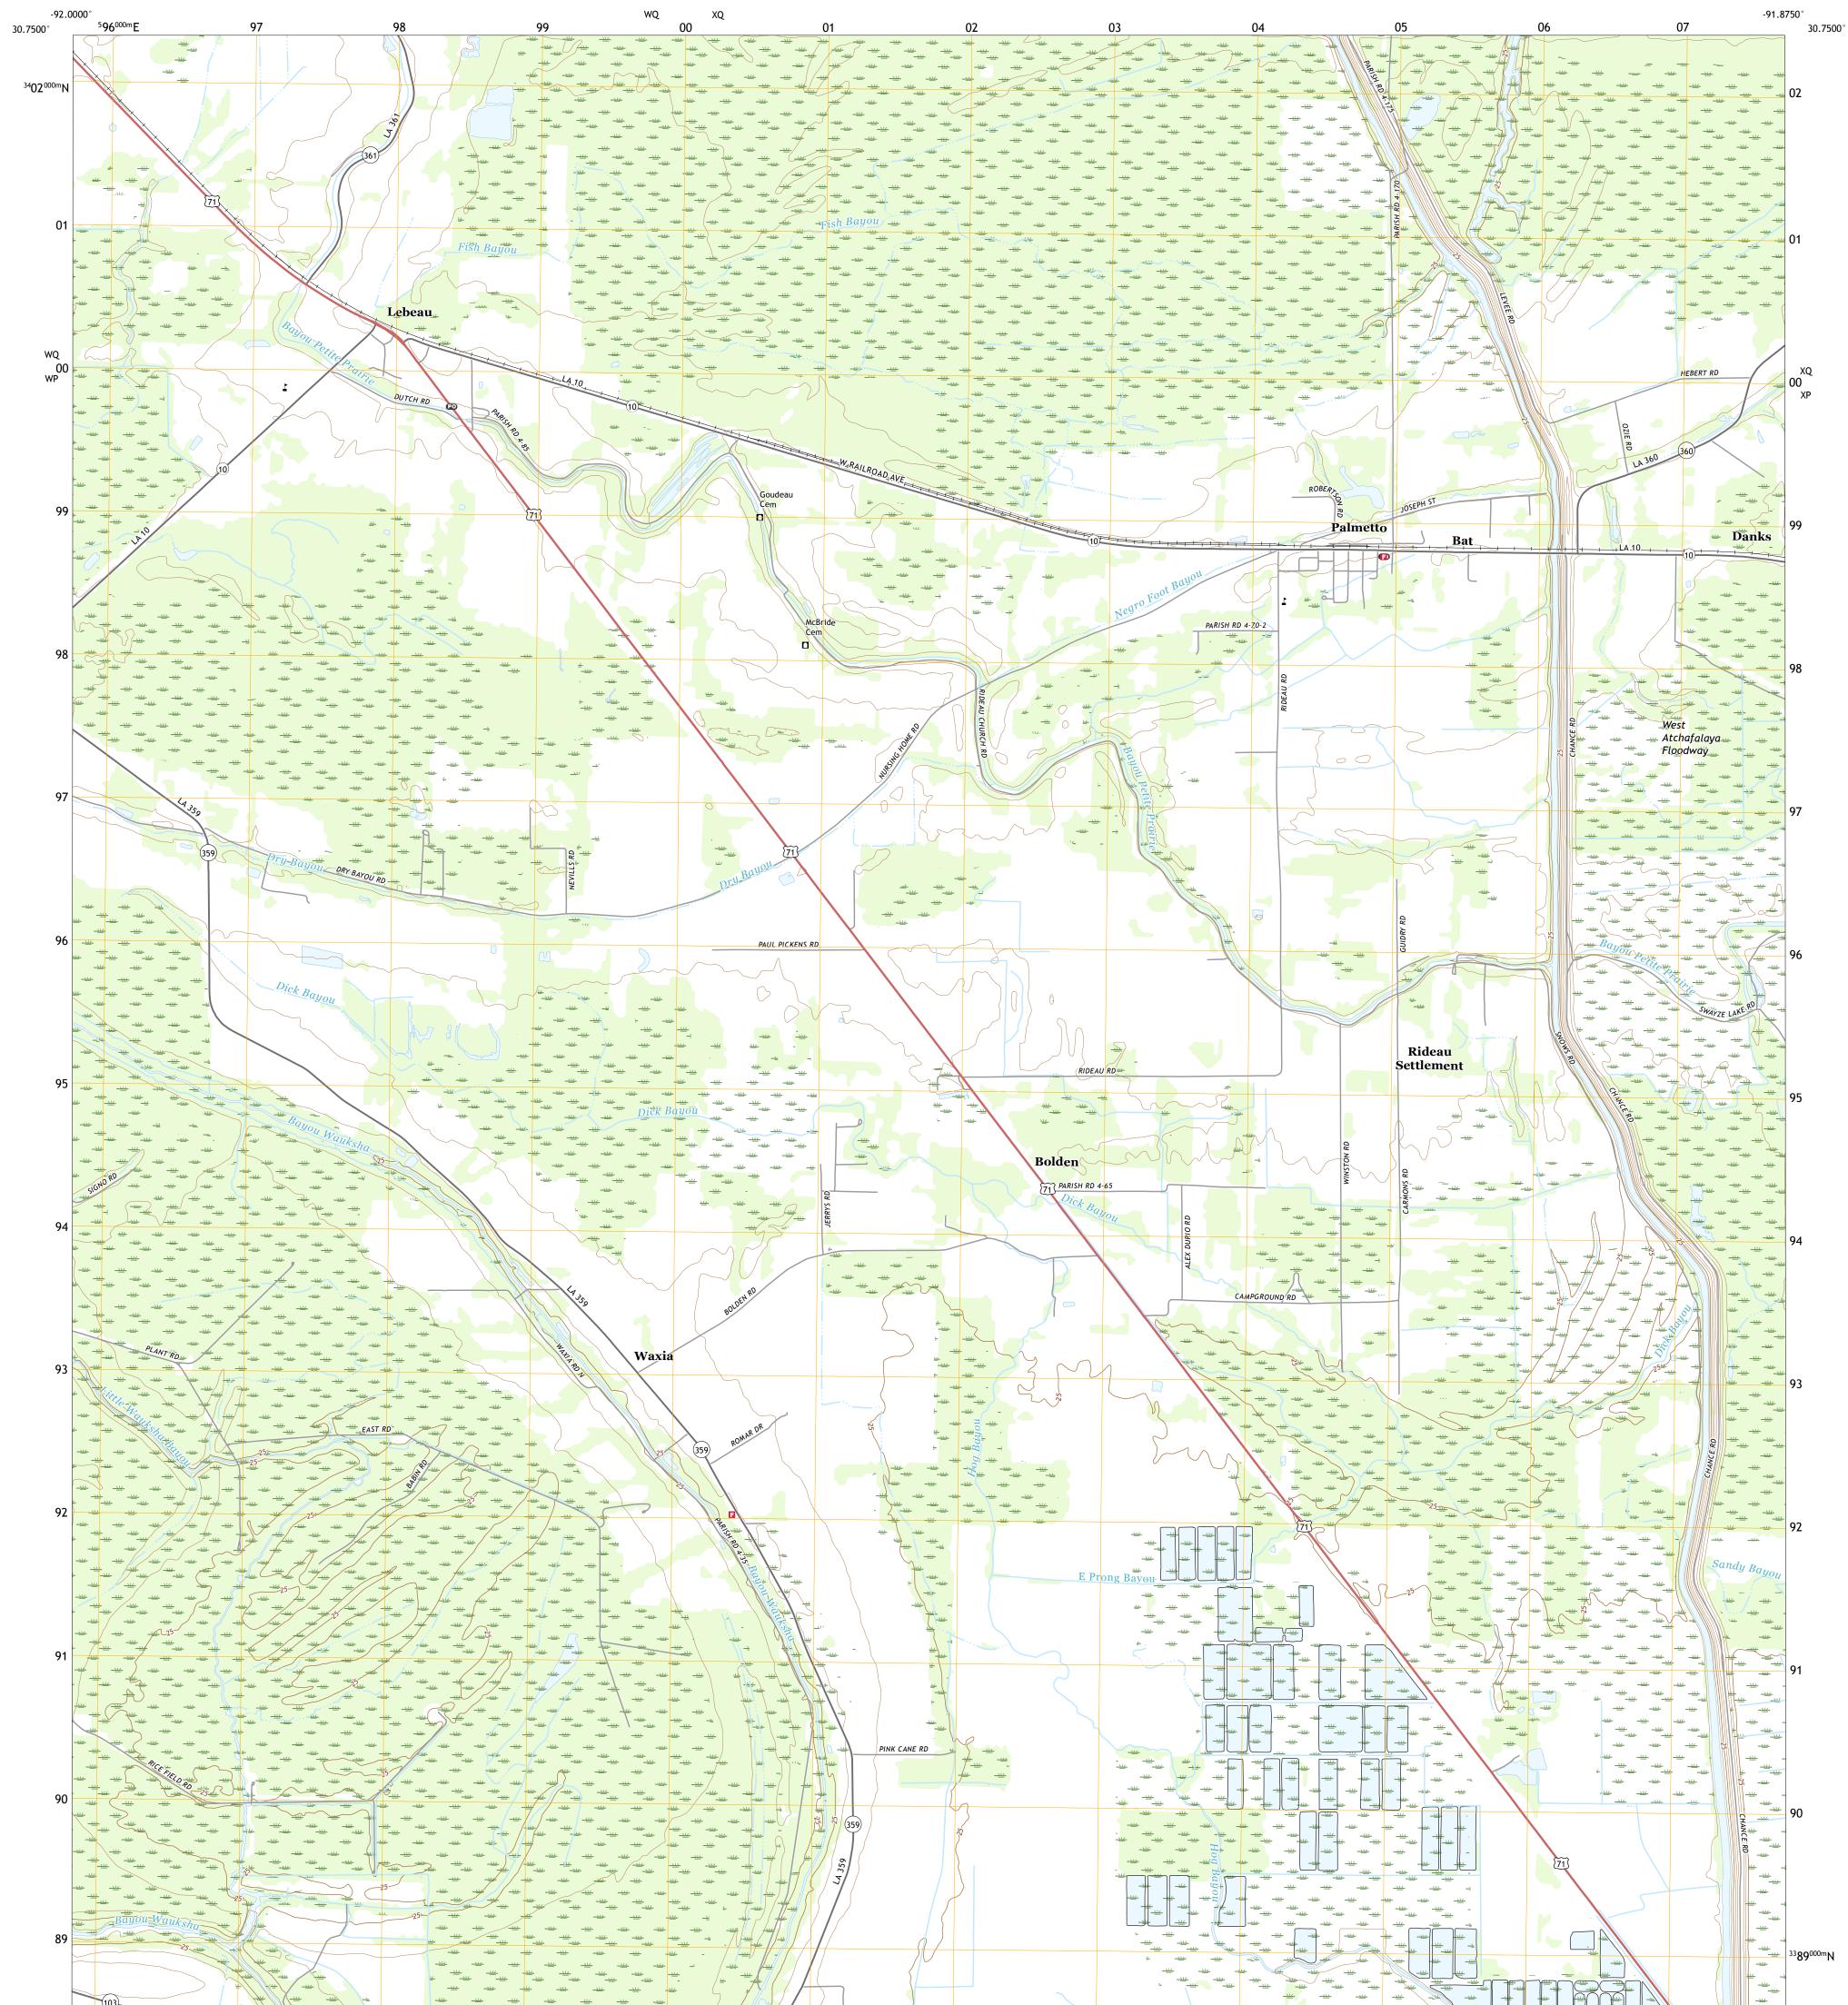

## U.S. DEPARTMENT OF THE INTERIOR U.S. GEOLOGICAL SURVEY

PALMETTO QUADRANGLE LOUISIANA - SAINT LANDRY PARISH 7.5-MINUTE SERIES

Produced by the United States Geological Survey North American Datum of 1983 (NAD83) World Geodetic System of 1984 (WGS84). Projection and 1 000-meter grid:Universal Transverse Mercator, Zone 15R This map is not a legal document. Boundaries may be generalized for this map scale. Private lands within government reservations may not be shown. Obtain permission before entering private lands.