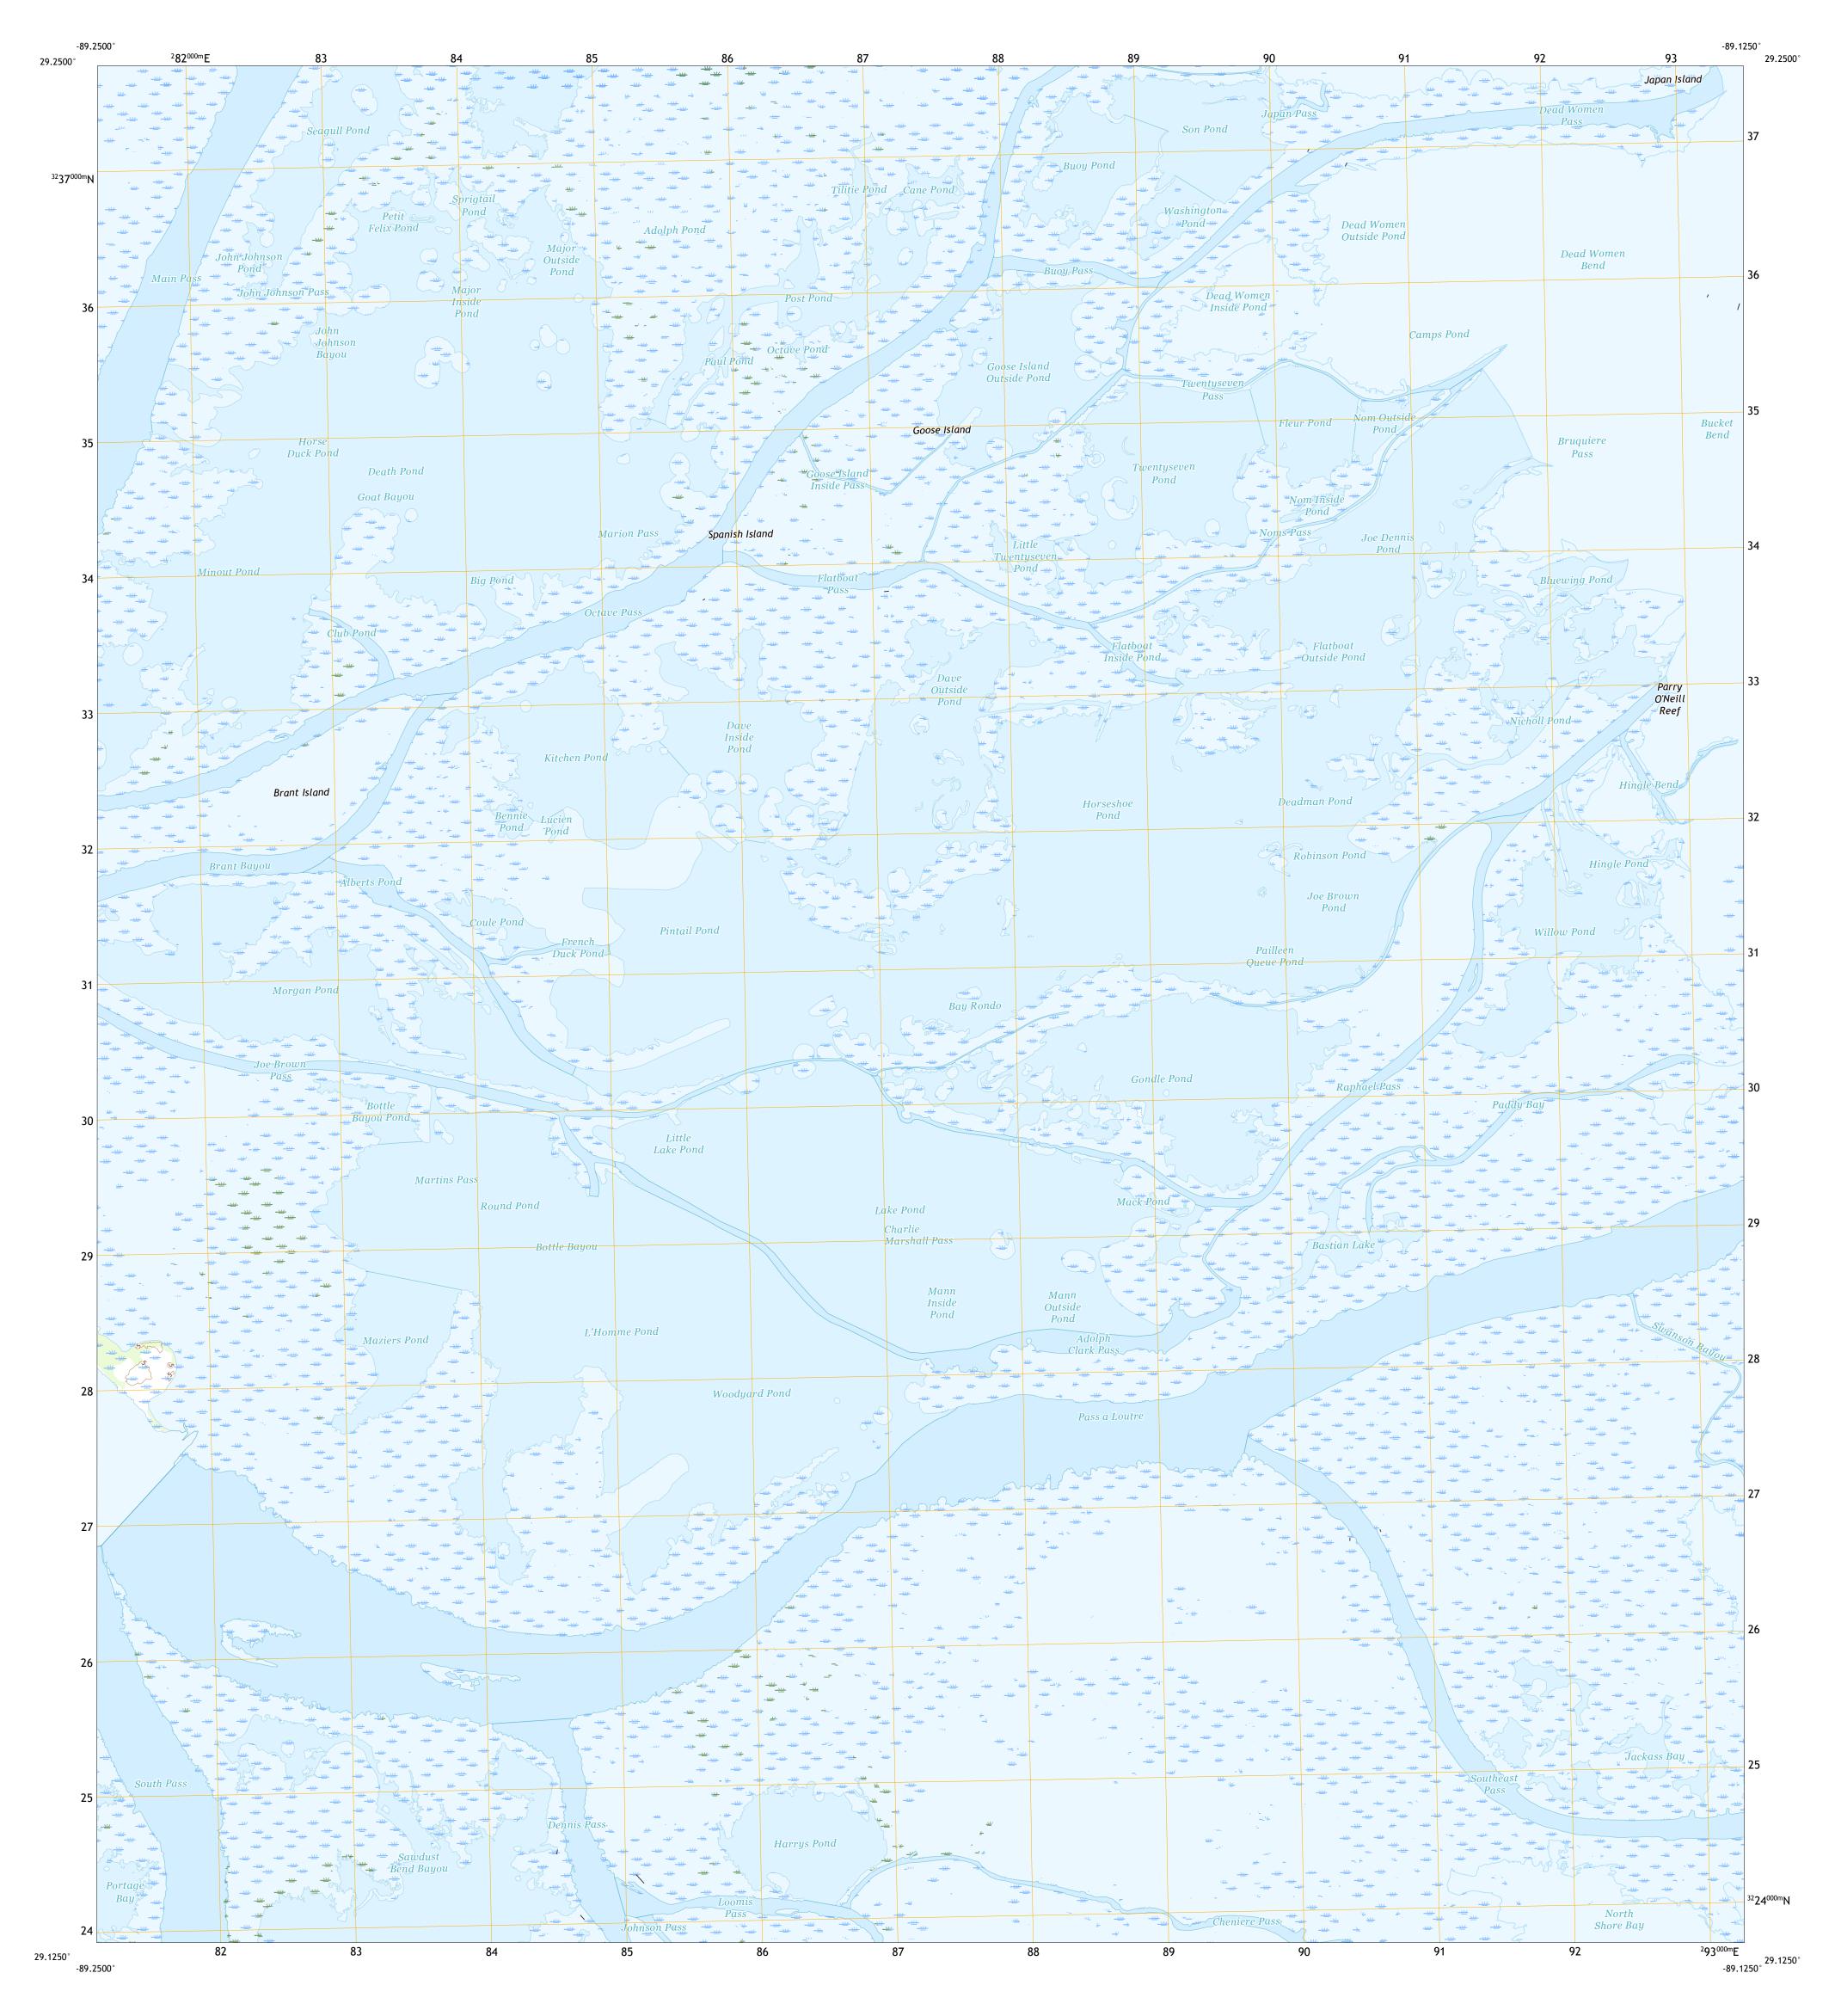

ROAD CLASSIFICATION Local Connector —— Local Road Secondary Hwy 4WD US Route State Route Interstate Route 3 Breton Islands SE 5 Pass a Loutre East

QUADRANGLE LOCATION

ADJOINING QUADRANGLES

1 Venice

2 Main Pass

4 Pilottown

8 Garden Island Pass

6 Dixon Bay 7 South Pass

Produced by the United States Geological Survey North American Datum of 1983 (NAD83) World Geodetic System of 1984 (WGS84). Projection and 1 000-meter grid:Universal Transverse Mercator, Zone 16R This map is not a legal document. Boundaries may be generalized for this map scale. Private lands within government reservations may not be shown. Obtain permission before entering private lands. Imagery..... ...NAIP, July 2019 - August 2019 ..... U.S. Census Bureau, Not Available .......GNIS, 1980 - 2018 Names..... 