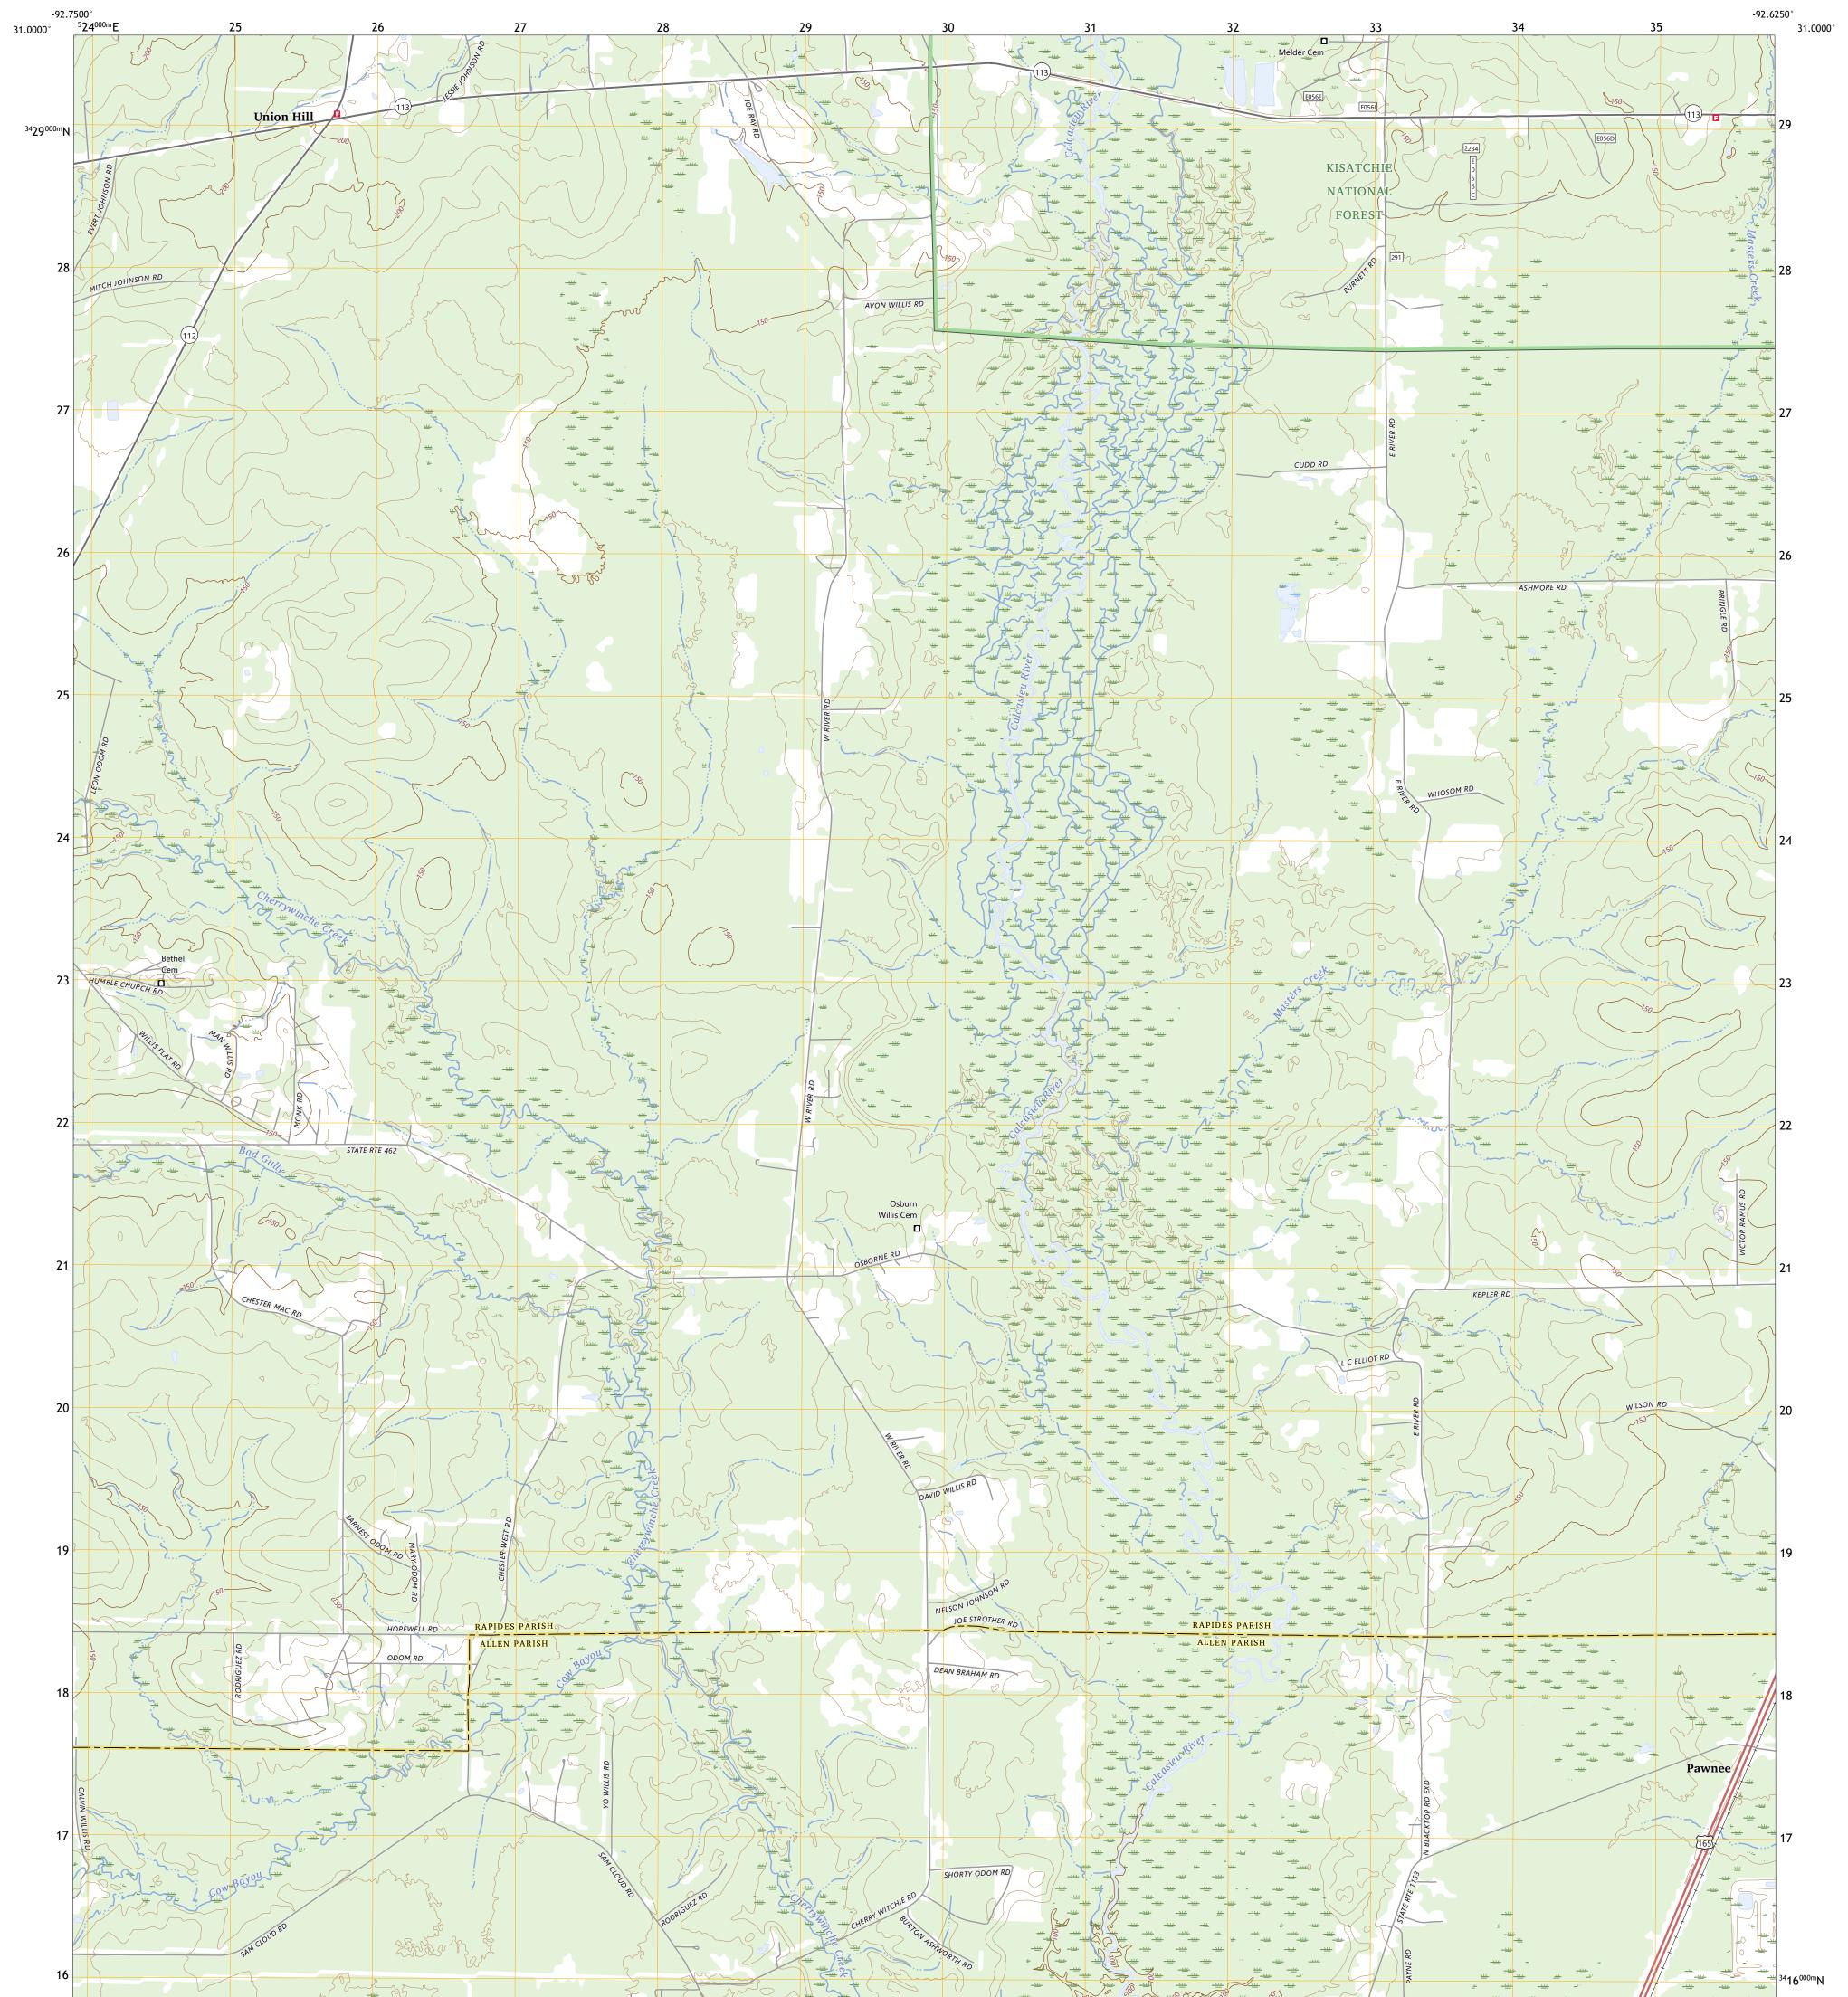

## U.S. DEPARTMENT OF THE INTERIOR U.S. GEOLOGICAL SURVEY

UTSIST STRUCT

PAWNEE QUADRANGLE LOUISIANA 7.5-MINUTE SERIES

Produced by the United States Geological Survey North American Datum of 1983 (NAD83) World Geodetic System of 1984 (WGS84). Projection and 1 000-meter grid:Universal Transverse Mercator, Zone 15R This map is not a legal document. Boundaries may be generalized for this map scale. Private lands within government reservations may not be shown. Obtain permission before entering private lands.