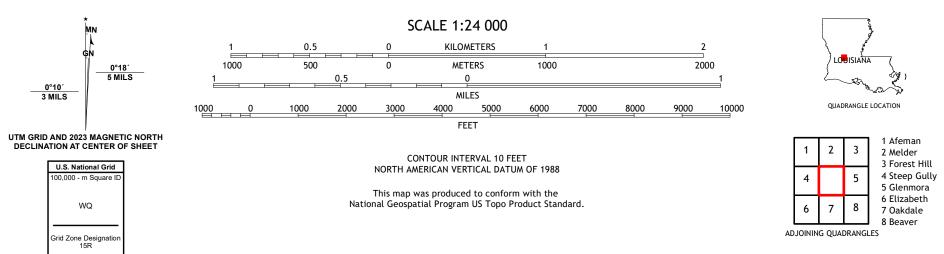

Check with local Forest Service unit for current travel conditions and restrictions.

1 Afeman

8 Beaver

2 Melder 3 Forest Hill

2024