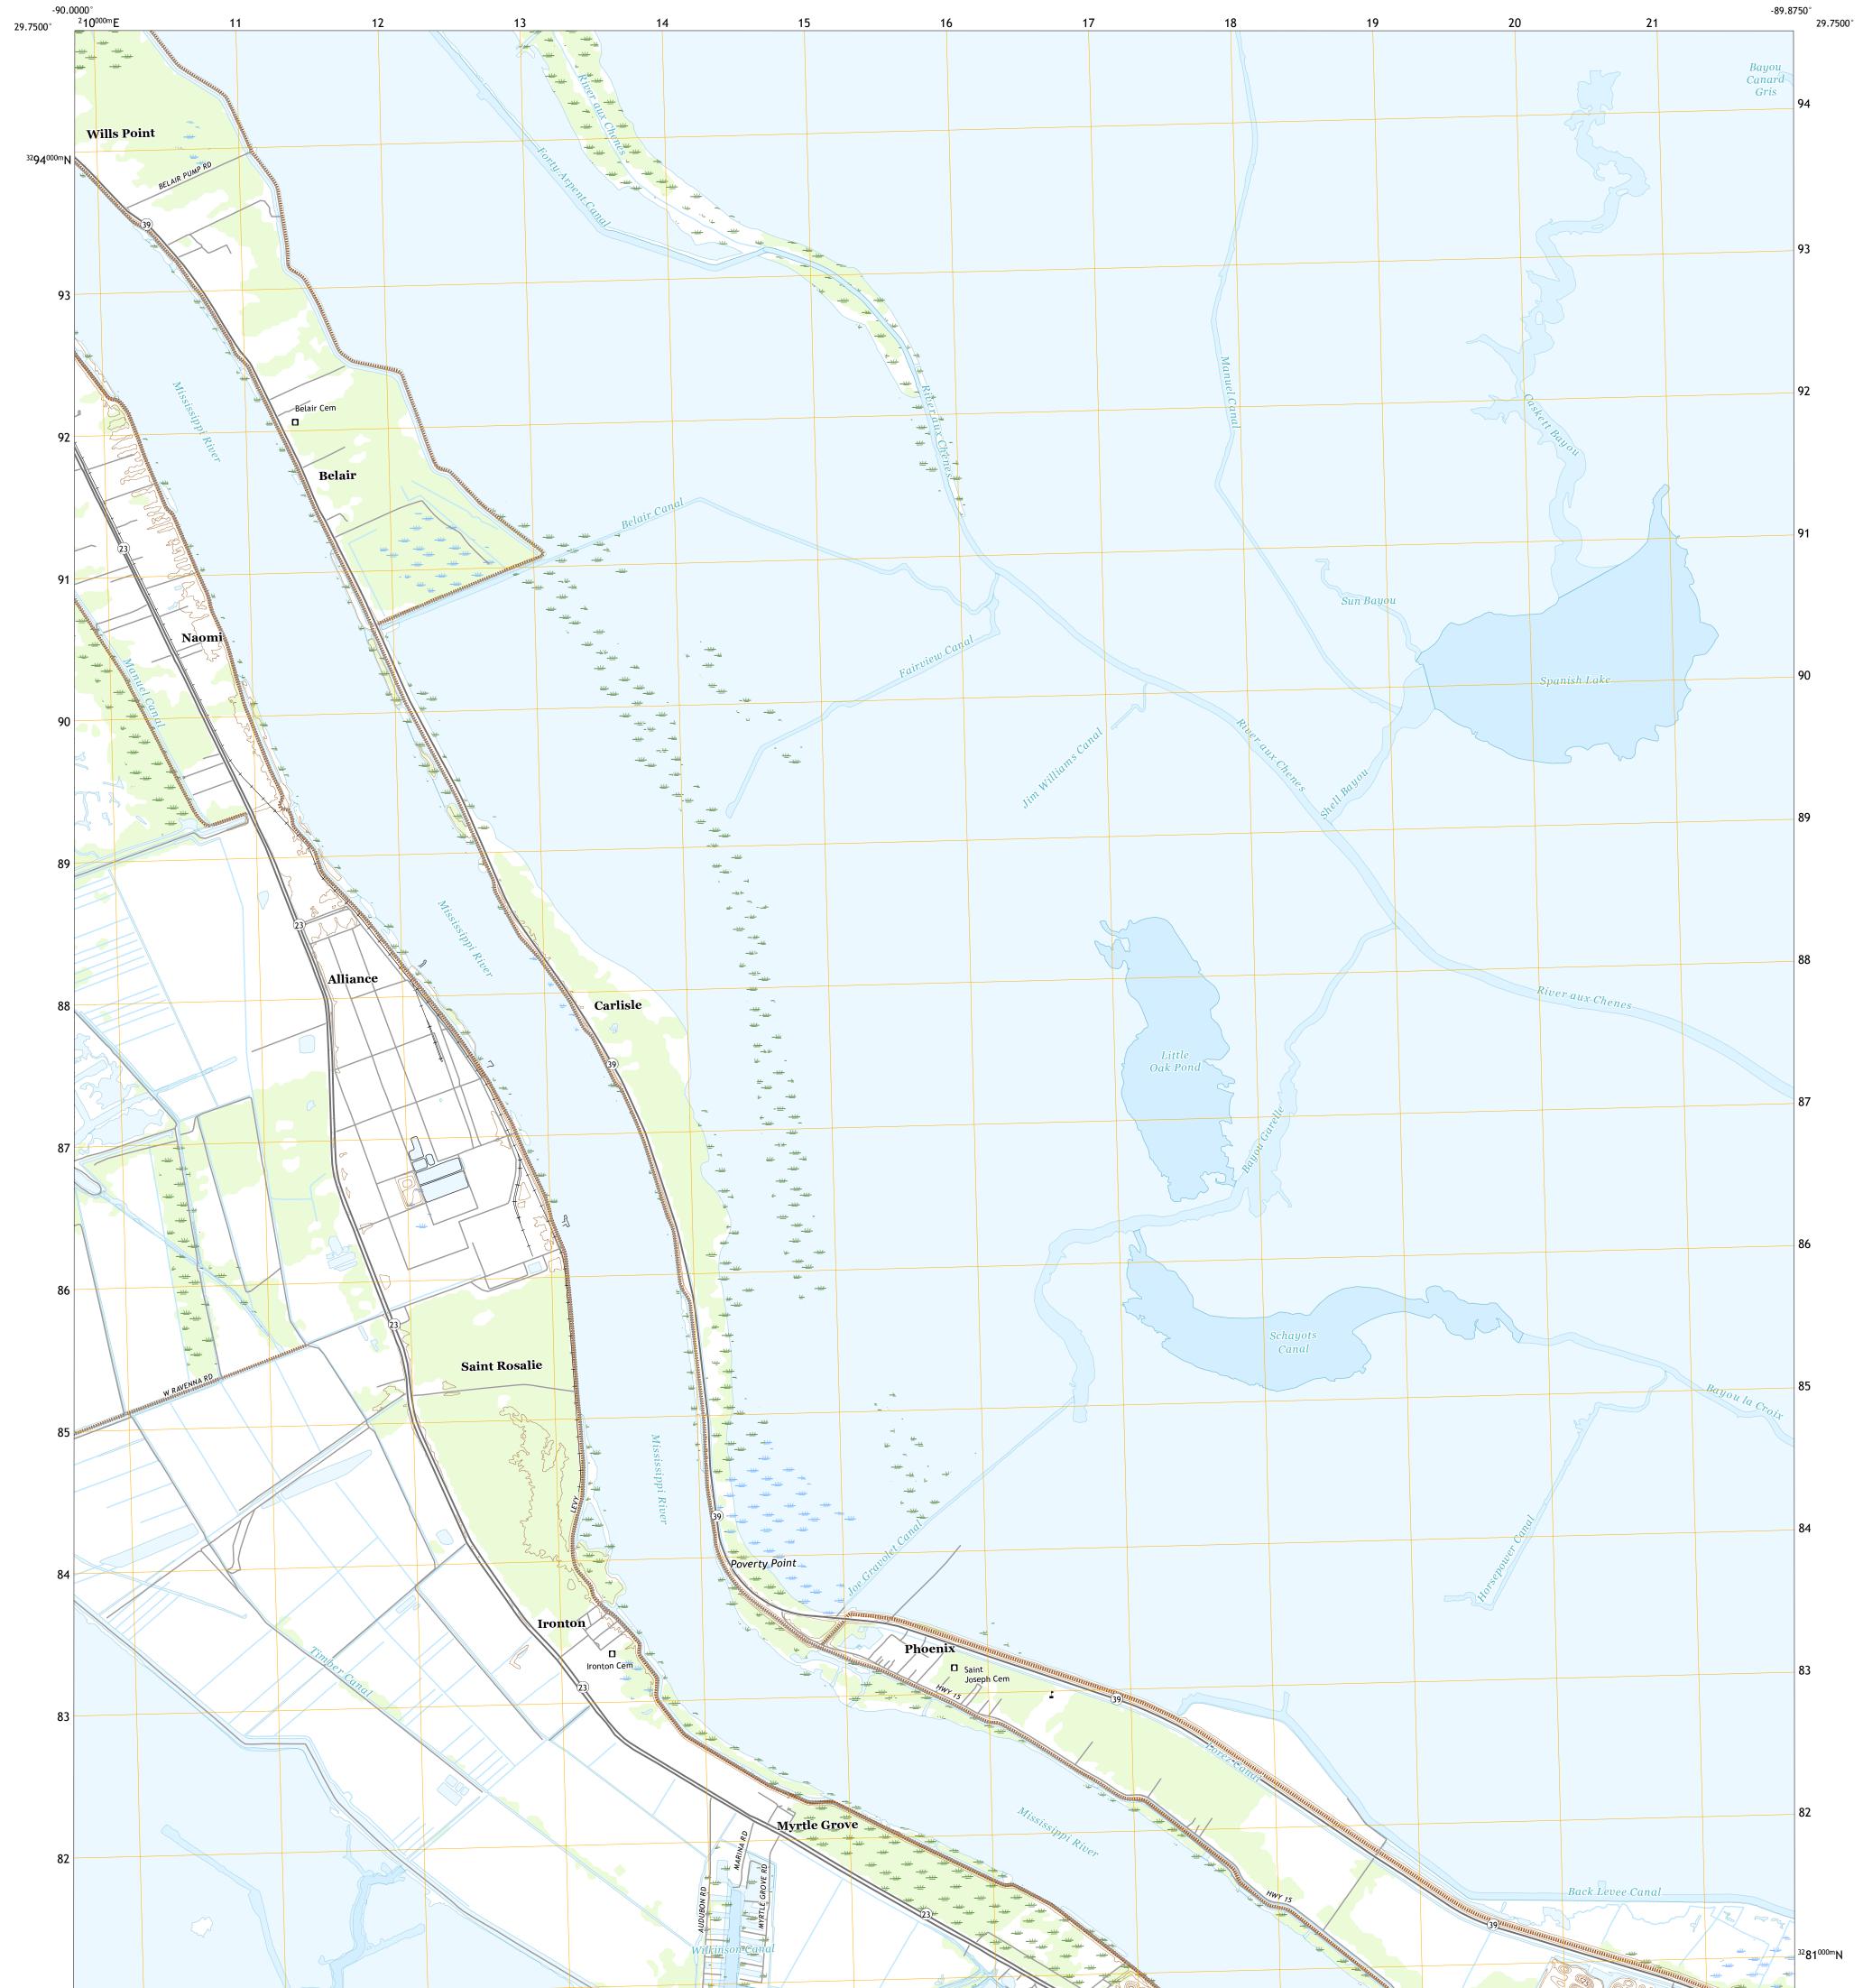

U.S. DEPARTMENT OF THE INTERIOR U.S. GEOLOGICAL SURVEY

PHOENIX QUADRANGLE LOUISIANA - PLAQUEMINES PARISH 7.5-MINUTE SERIES

Produced by the United States Geological Survey North American Datum of 1983 (NAD83) World Geodetic System of 1984 (WGS84). Projection and 1 000-meter grid:Universal Transverse Mercator, Zone 15R\16R This map is not a legal document. Boundaries may be generalized for this map scale. Private lands within government reservations may not be shown. Obtain permission before entering private lands.

 Imagery......NAIP, July 2019 - November 2020

 Roads......NAIP, July 2019 - November 2020

 Roads......Naioal Lievation Dataset, 1899 - 2019

 Contours.....National Hydrography Dataset, 2008 - 2016

 Boundaries.....Multiple sources; see metadata file 2018 - 2019

 Public Land Survey System......BLM, 2019

 Wetlands......FWS National Wetlands Inventory 1988 - 1989