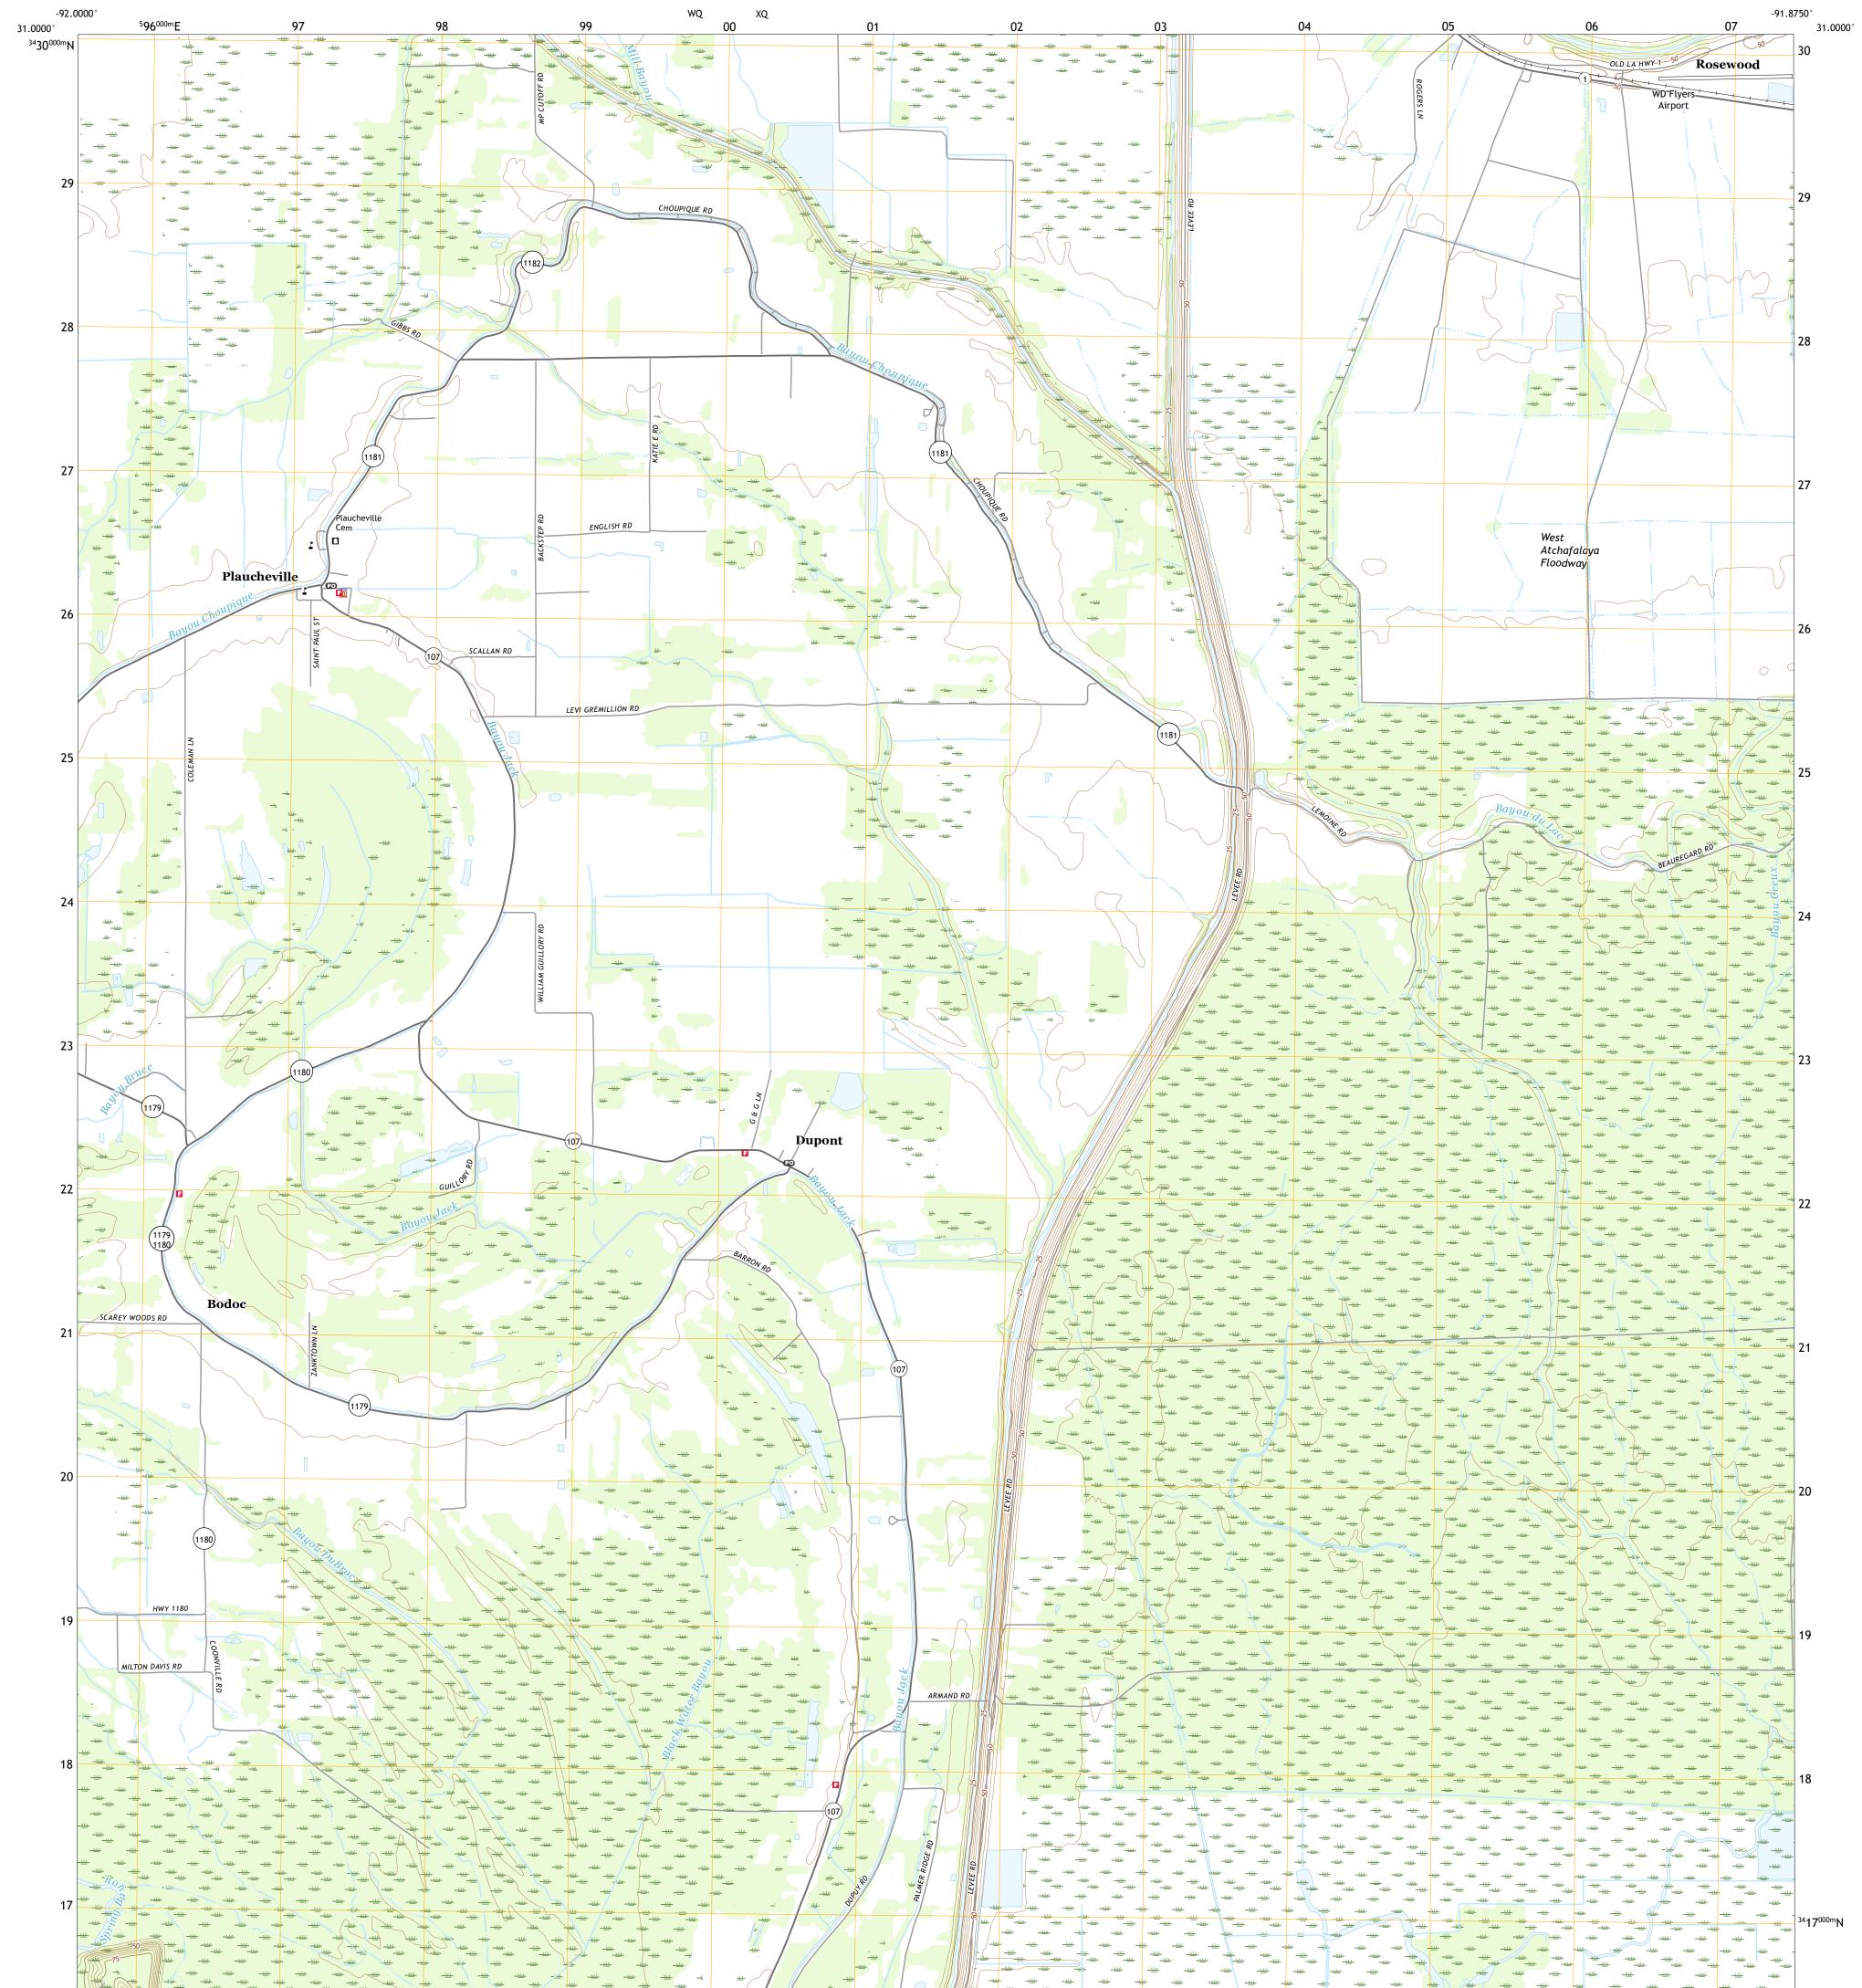

## PLAUCHEVILLE QUADRANGLE LOUISIANA - AVOYELLES PARISH 7.5-MINUTE SERIES

Produced by the United States Geological Survey North American Datum of 1983 (NAD83) World Geodetic System of 1984 (WGS84). Projection and 1 000-meter grid:Universal Transverse Mercator, Zone 15R This map is not a legal document. Boundaries may be generalized for this map scale. Private lands within government reservations may not be shown. Obtain permission before entering private lands.