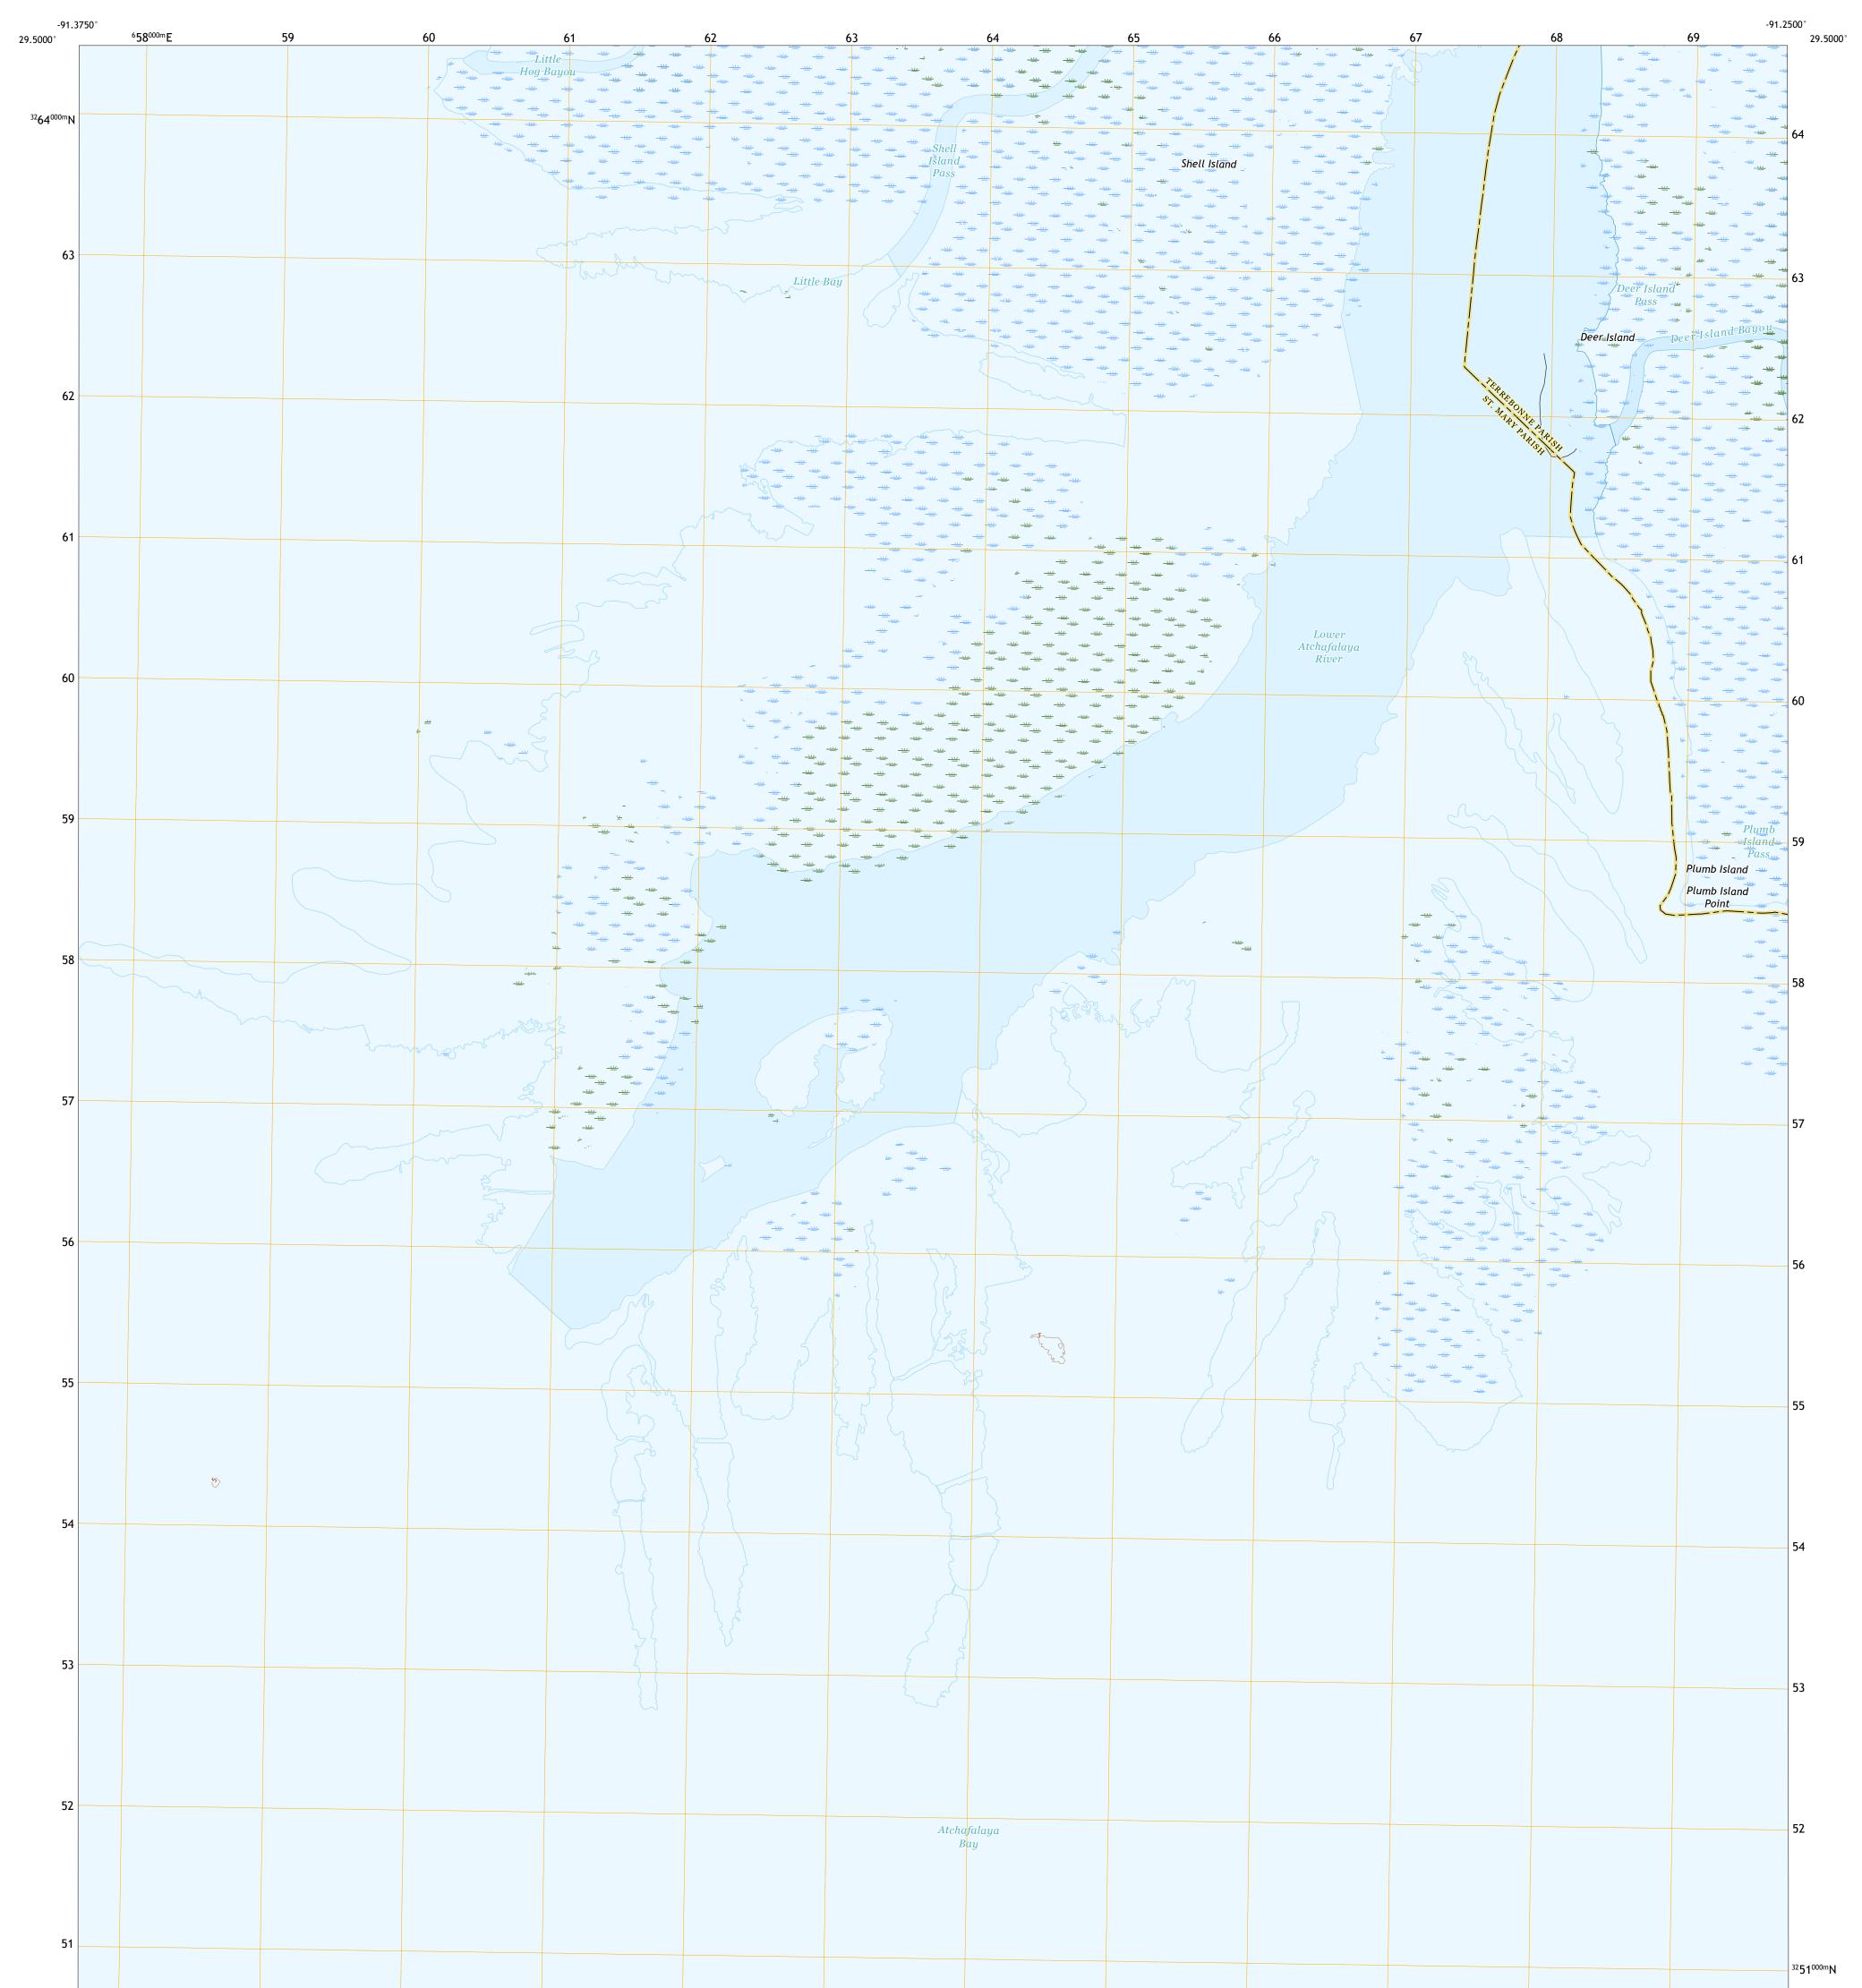

## POINT AU FER NE QUADRANGLE LOUISIANA 7.5-MINUTE SERIES

Produced by the United States Geological Survey North American Datum of 1983 (NAD83) World Geodetic System of 1984 (WGS84). Projection and 1 000-meter grid:Universal Transverse Mercator, Zone 15R This map is not a legal document. Boundaries may be generalized for this map scale. Private lands within government reservations may not be shown. Obtain permission before entering private lands.