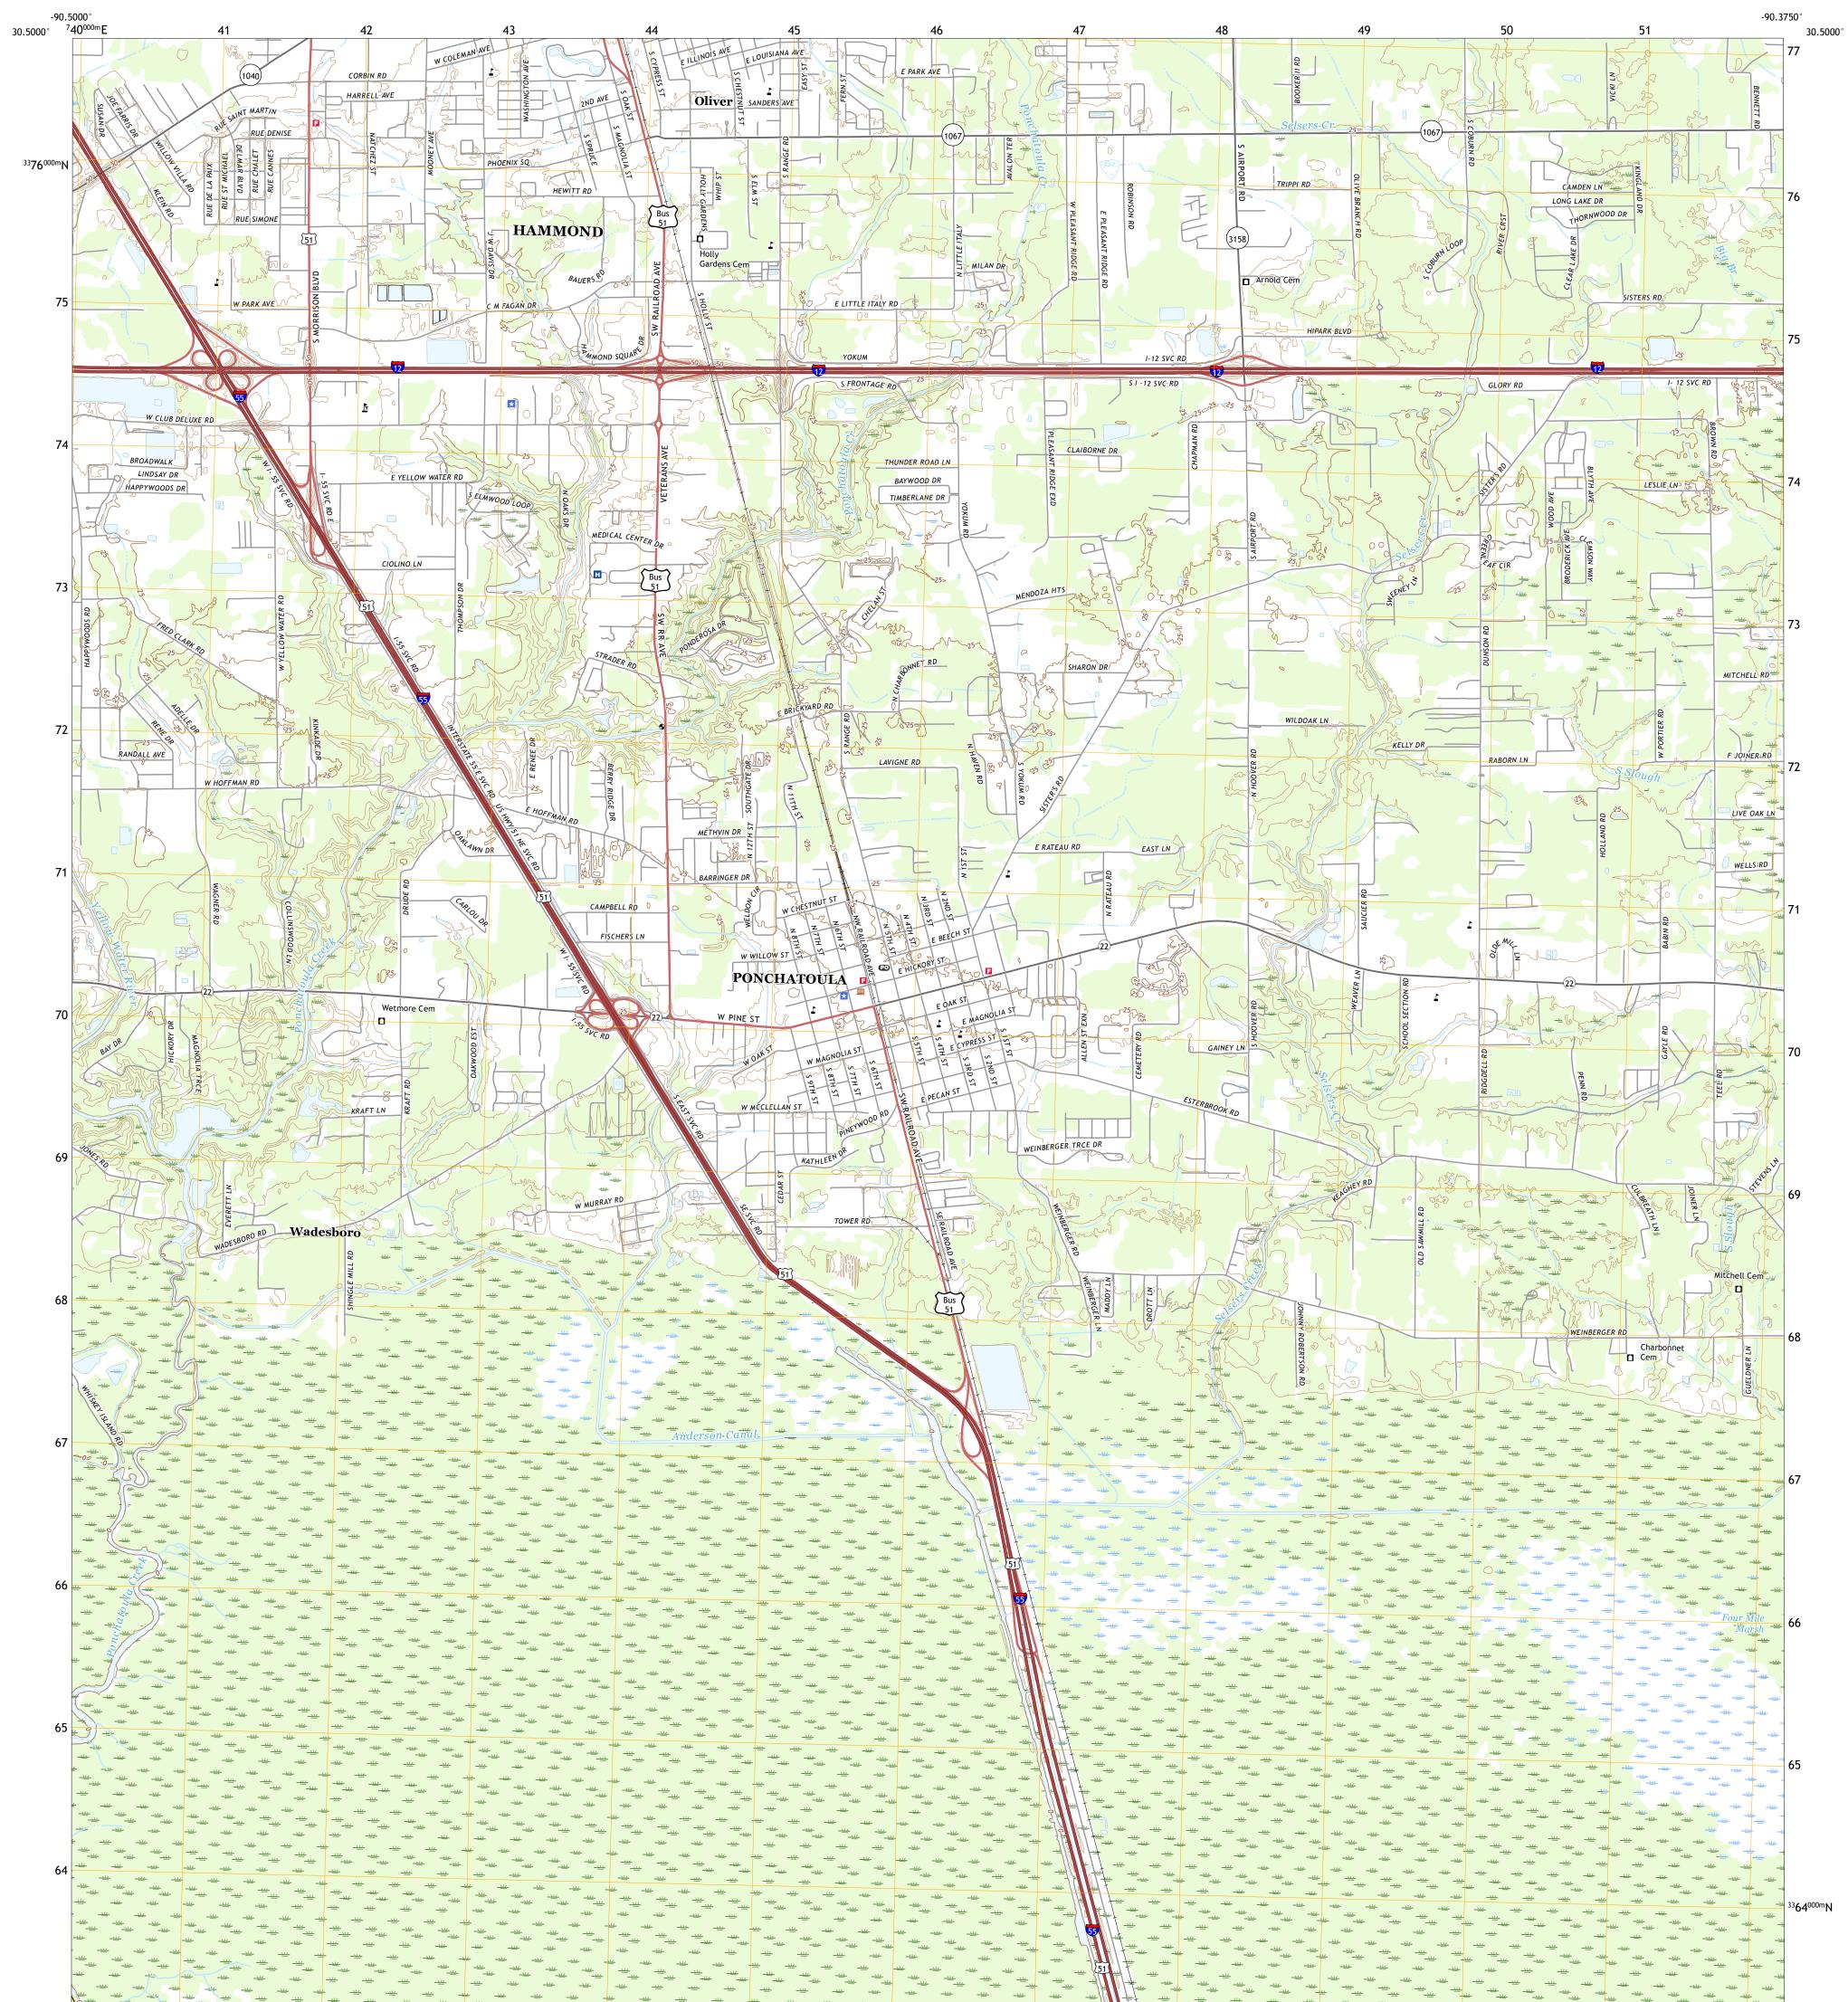

## U.S. DEPARTMENT OF THE INTERIOR U.S. GEOLOGICAL SURVEY

## PONCHATOULA QUADRANGLE LOUISIANA 7.5-MINUTE SERIES

Produced by the United States Geological Survey North American Datum of 1983 (NAD83) World Geodetic System of 1984 (WGS84). Projection and 1 000-meter grid:Universal Transverse Mercator, Zone 15R This map is not a legal document. Boundaries may be generalized for this map scale. Private lands within government reservations may not be shown. Obtain permission before entering private lands.

Imagery......NAIP,November2020Roads......U.S.CensusBureau,2017Names.......GNIS, 1980 - 2020Hydrography.....NationalHydrographyDataset,2006Contours.....NationalElevationDataset,2018Boundaries.....Multiplesources;seemetadatafile2018PublicLandSurveySystem.......BLM,2019Wetlands...........FWSNationalWetlandsInventory1988