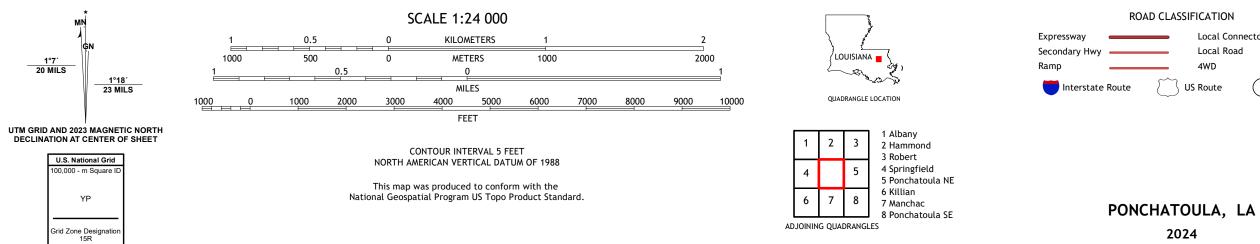

## PONCHATOULA QUADRANGLE LOUISIANA 7.5-MINUTE SERIES

Produced by the United States Geological Survey North American Datum of 1983 (NAD83) World Geodetic System of 1984 (WGS84). Projection and 1 000-meter grid:Universal Transverse Mercator, Zone 15R This map is not a legal document. Boundaries may be generalized for this map scale. Private lands within government reservations may not be shown. Obtain permission before entering private lands.

Imagery.... Roads..... Names..... .....NAIP, Not Available U.S. Census Bureau, 2017 .....GNIS, 1980 - 2023 GNIS, 1980 - 2023 Hydrography......GNIS, 1980 - 2023 Contours.....National Hydrography Dataset, 2005 - 2022 Contours.....Multiple sources; see metadata file 2021 - 2022 Public Land Survey System......BLM, 2019 Wetlands.....BLM, 2019