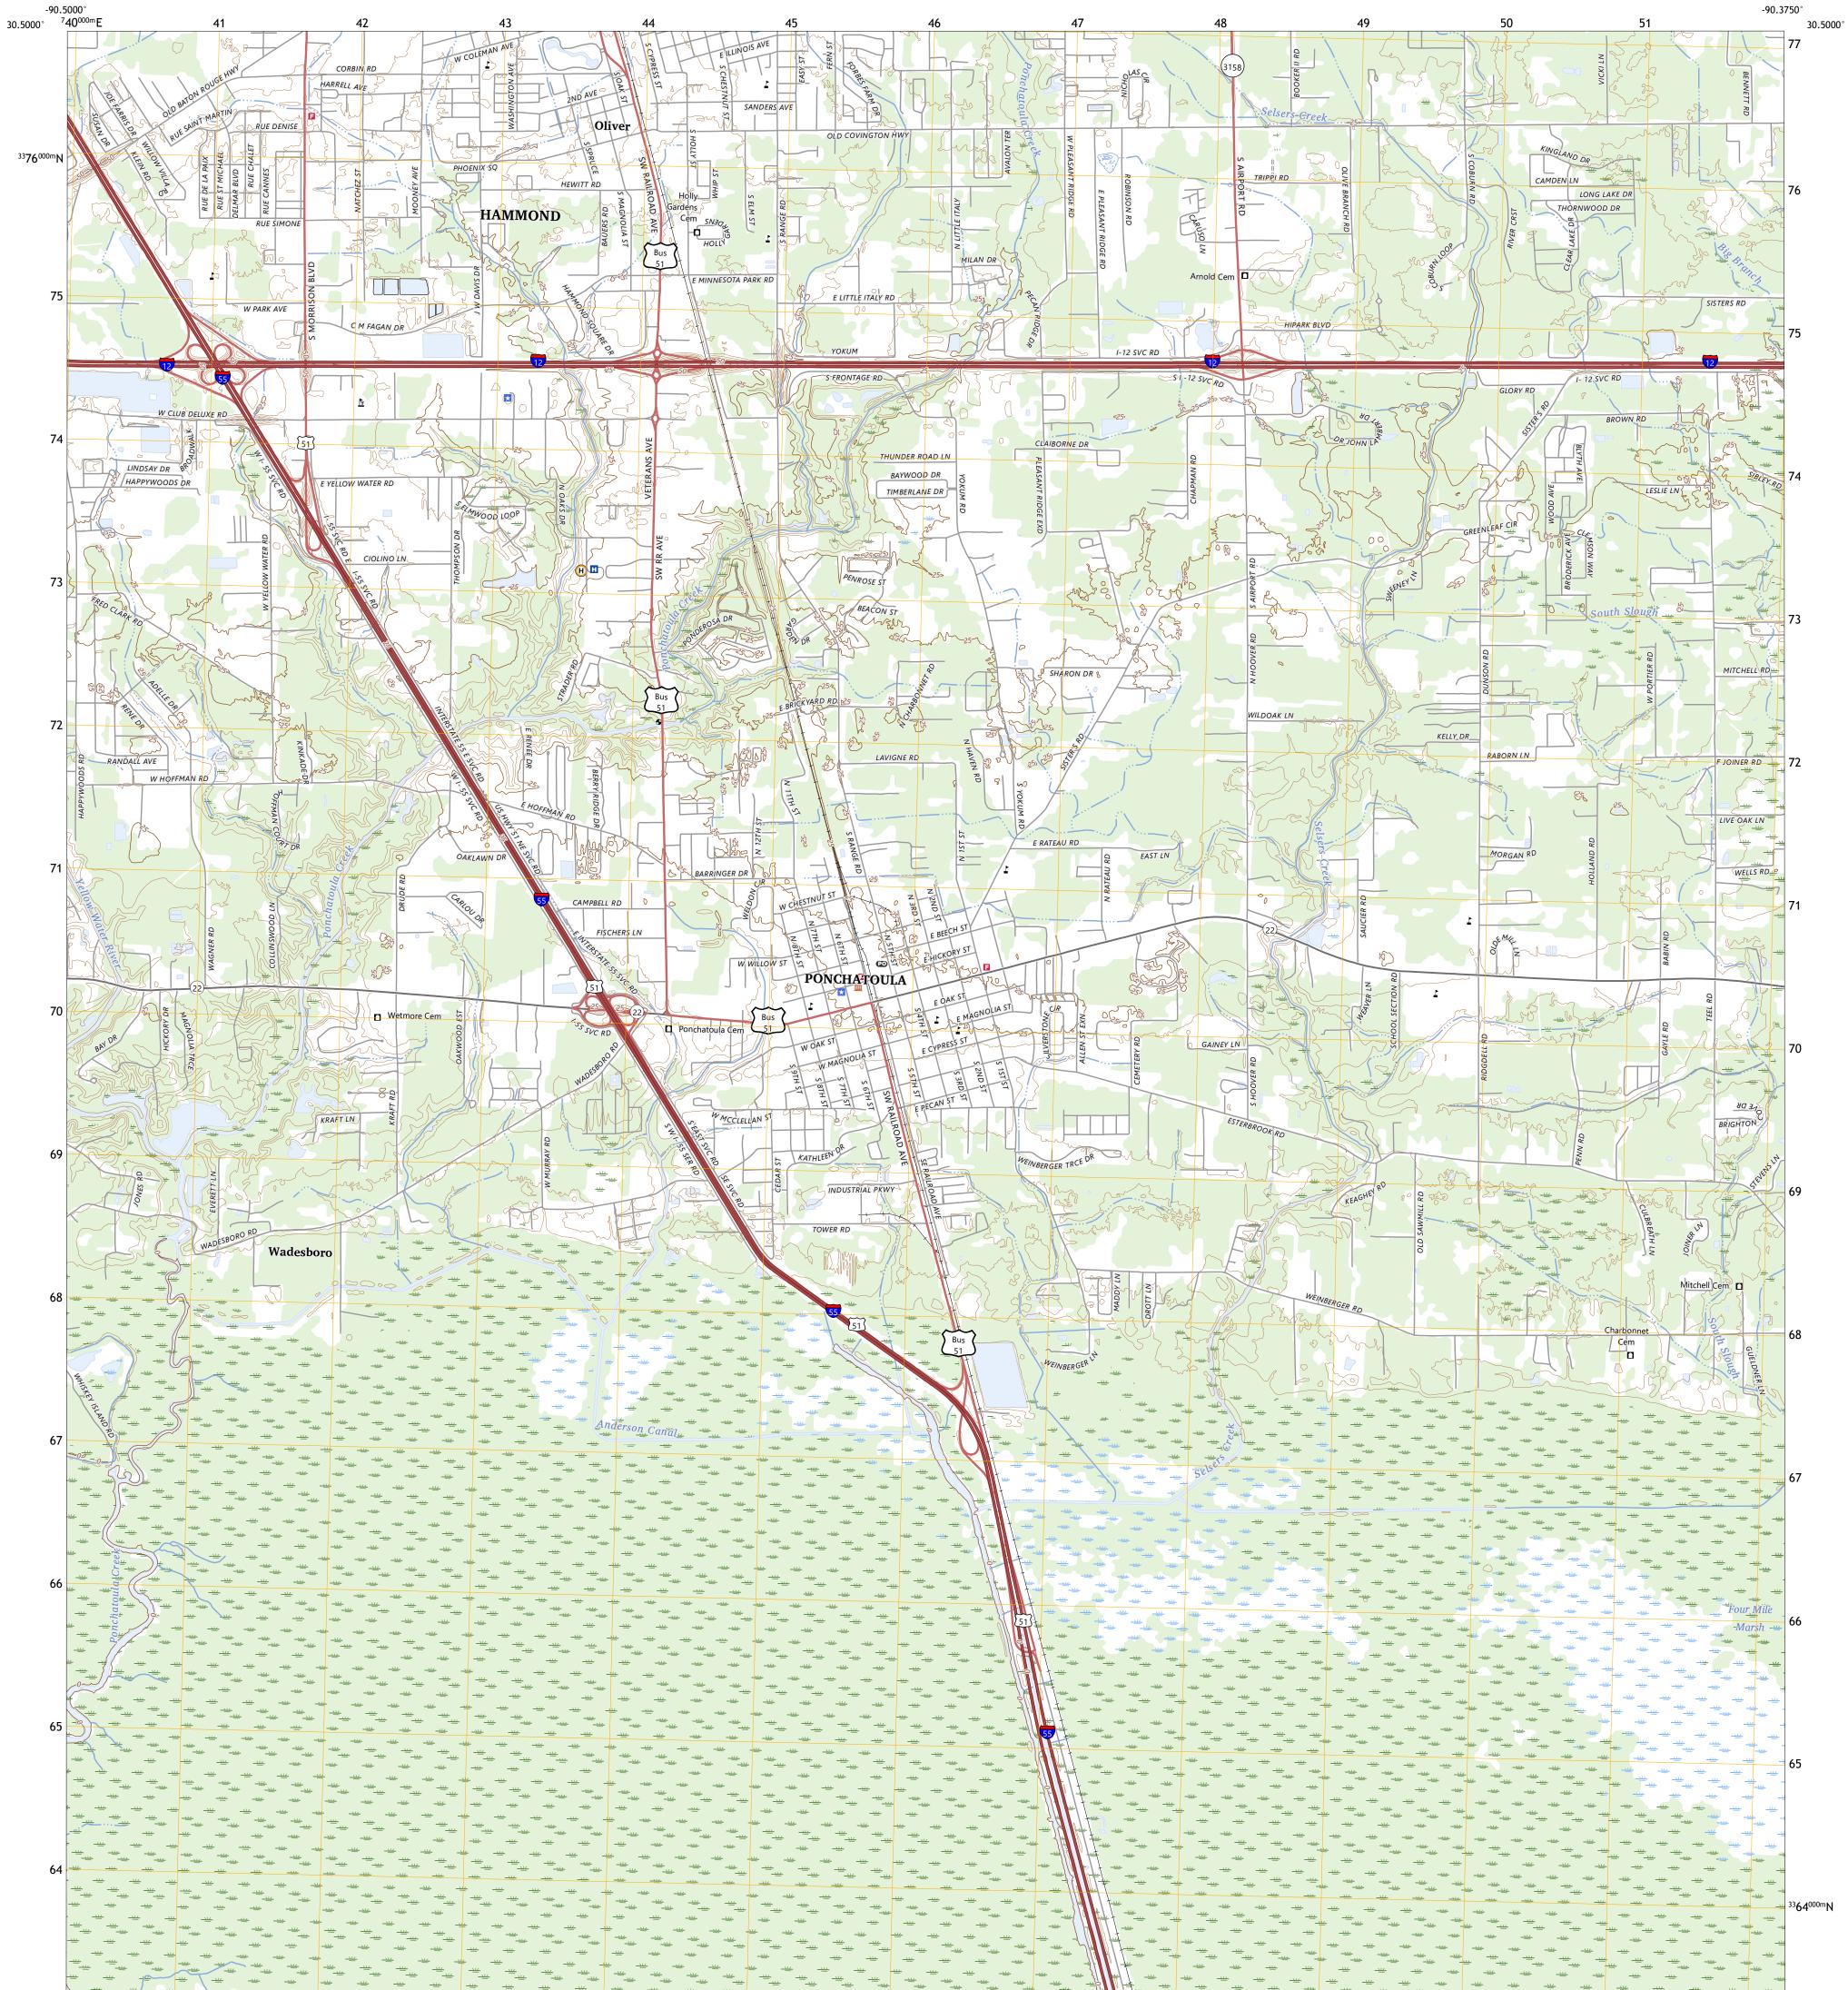

## PONCHATOULA QUADRANGLE LOUISIANA 7.5-MINUTE SERIES

Produced by the United States Geological Survey North American Datum of 1983 (NAD83) World Geodetic System of 1984 (WGS84). Projection and 1 000-meter grid:Universal Transverse Mercator, Zone 15R This map is not a legal document. Boundaries may be generalized for this map scale. Private lands within government reservations may not be shown. Obtain permission before entering private lands.