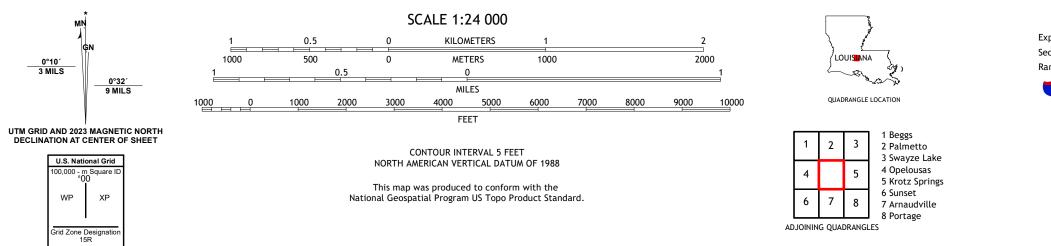

## U.S. DEPARTMENT OF THE INTERIOR U.S. GEOLOGICAL SURVEY

PORT BARRE QUADRANGLE LOUISIANA - SAINT LANDRY PARISH 7.5-MINUTE SERIES

Produced by the United States Geological Survey North American Datum of 1983 (NAD83) World Geodetic System of 1984 (WGS84). Projection and 1 000-meter grid:Universal Transverse Mercator, Zone 15R This map is not a legal document. Boundaries may be generalized for this map scale. Private lands within government reservations may not be shown. Obtain permission before entering private lands.