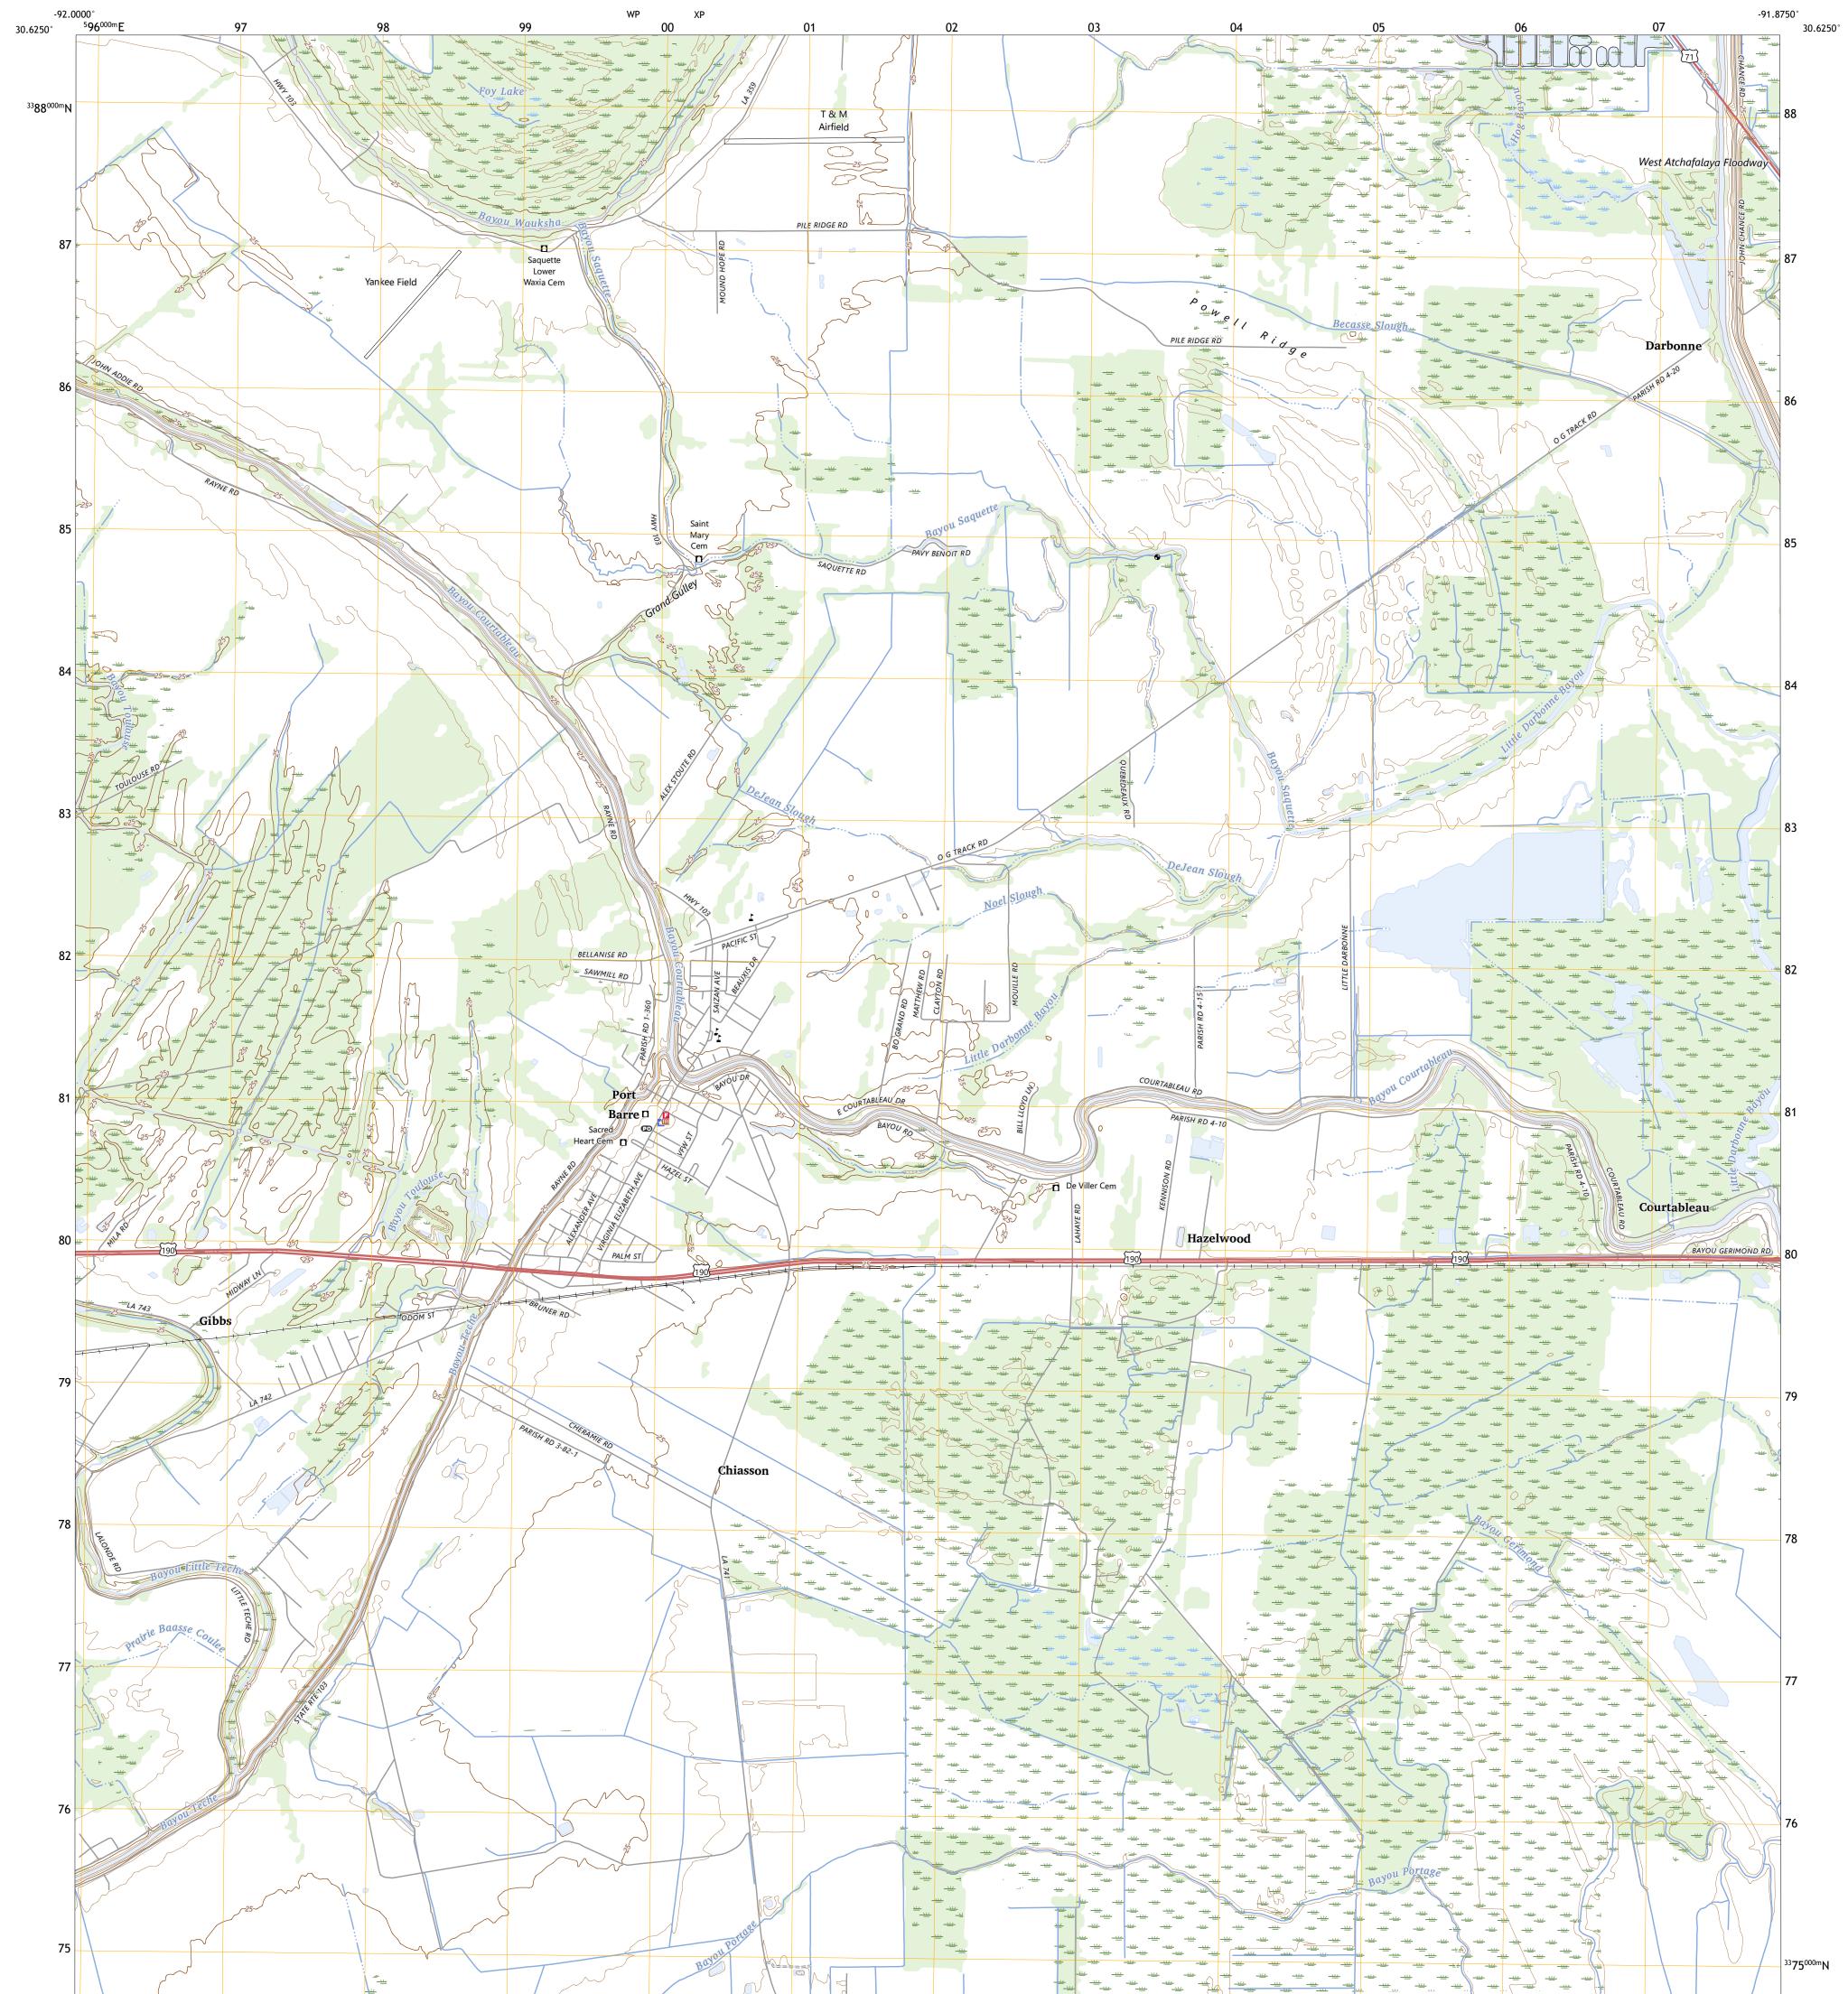

## U.S. DEPARTMENT OF THE INTERIOR U.S. GEOLOGICAL SURVEY

PORT BARRE QUADRANGLE LOUISIANA - SAINT LANDRY PARISH 7.5-MINUTE SERIES

Produced by the United States Geological Survey North American Datum of 1983 (NAD83) World Geodetic System of 1984 (WGS84). Projection and 1 000-meter grid:Universal Transverse Mercator, Zone 15R This map is not a legal document. Boundaries may be generalized for this map scale. Private lands within government reservations may not be shown. Obtain permission before entering private lands.