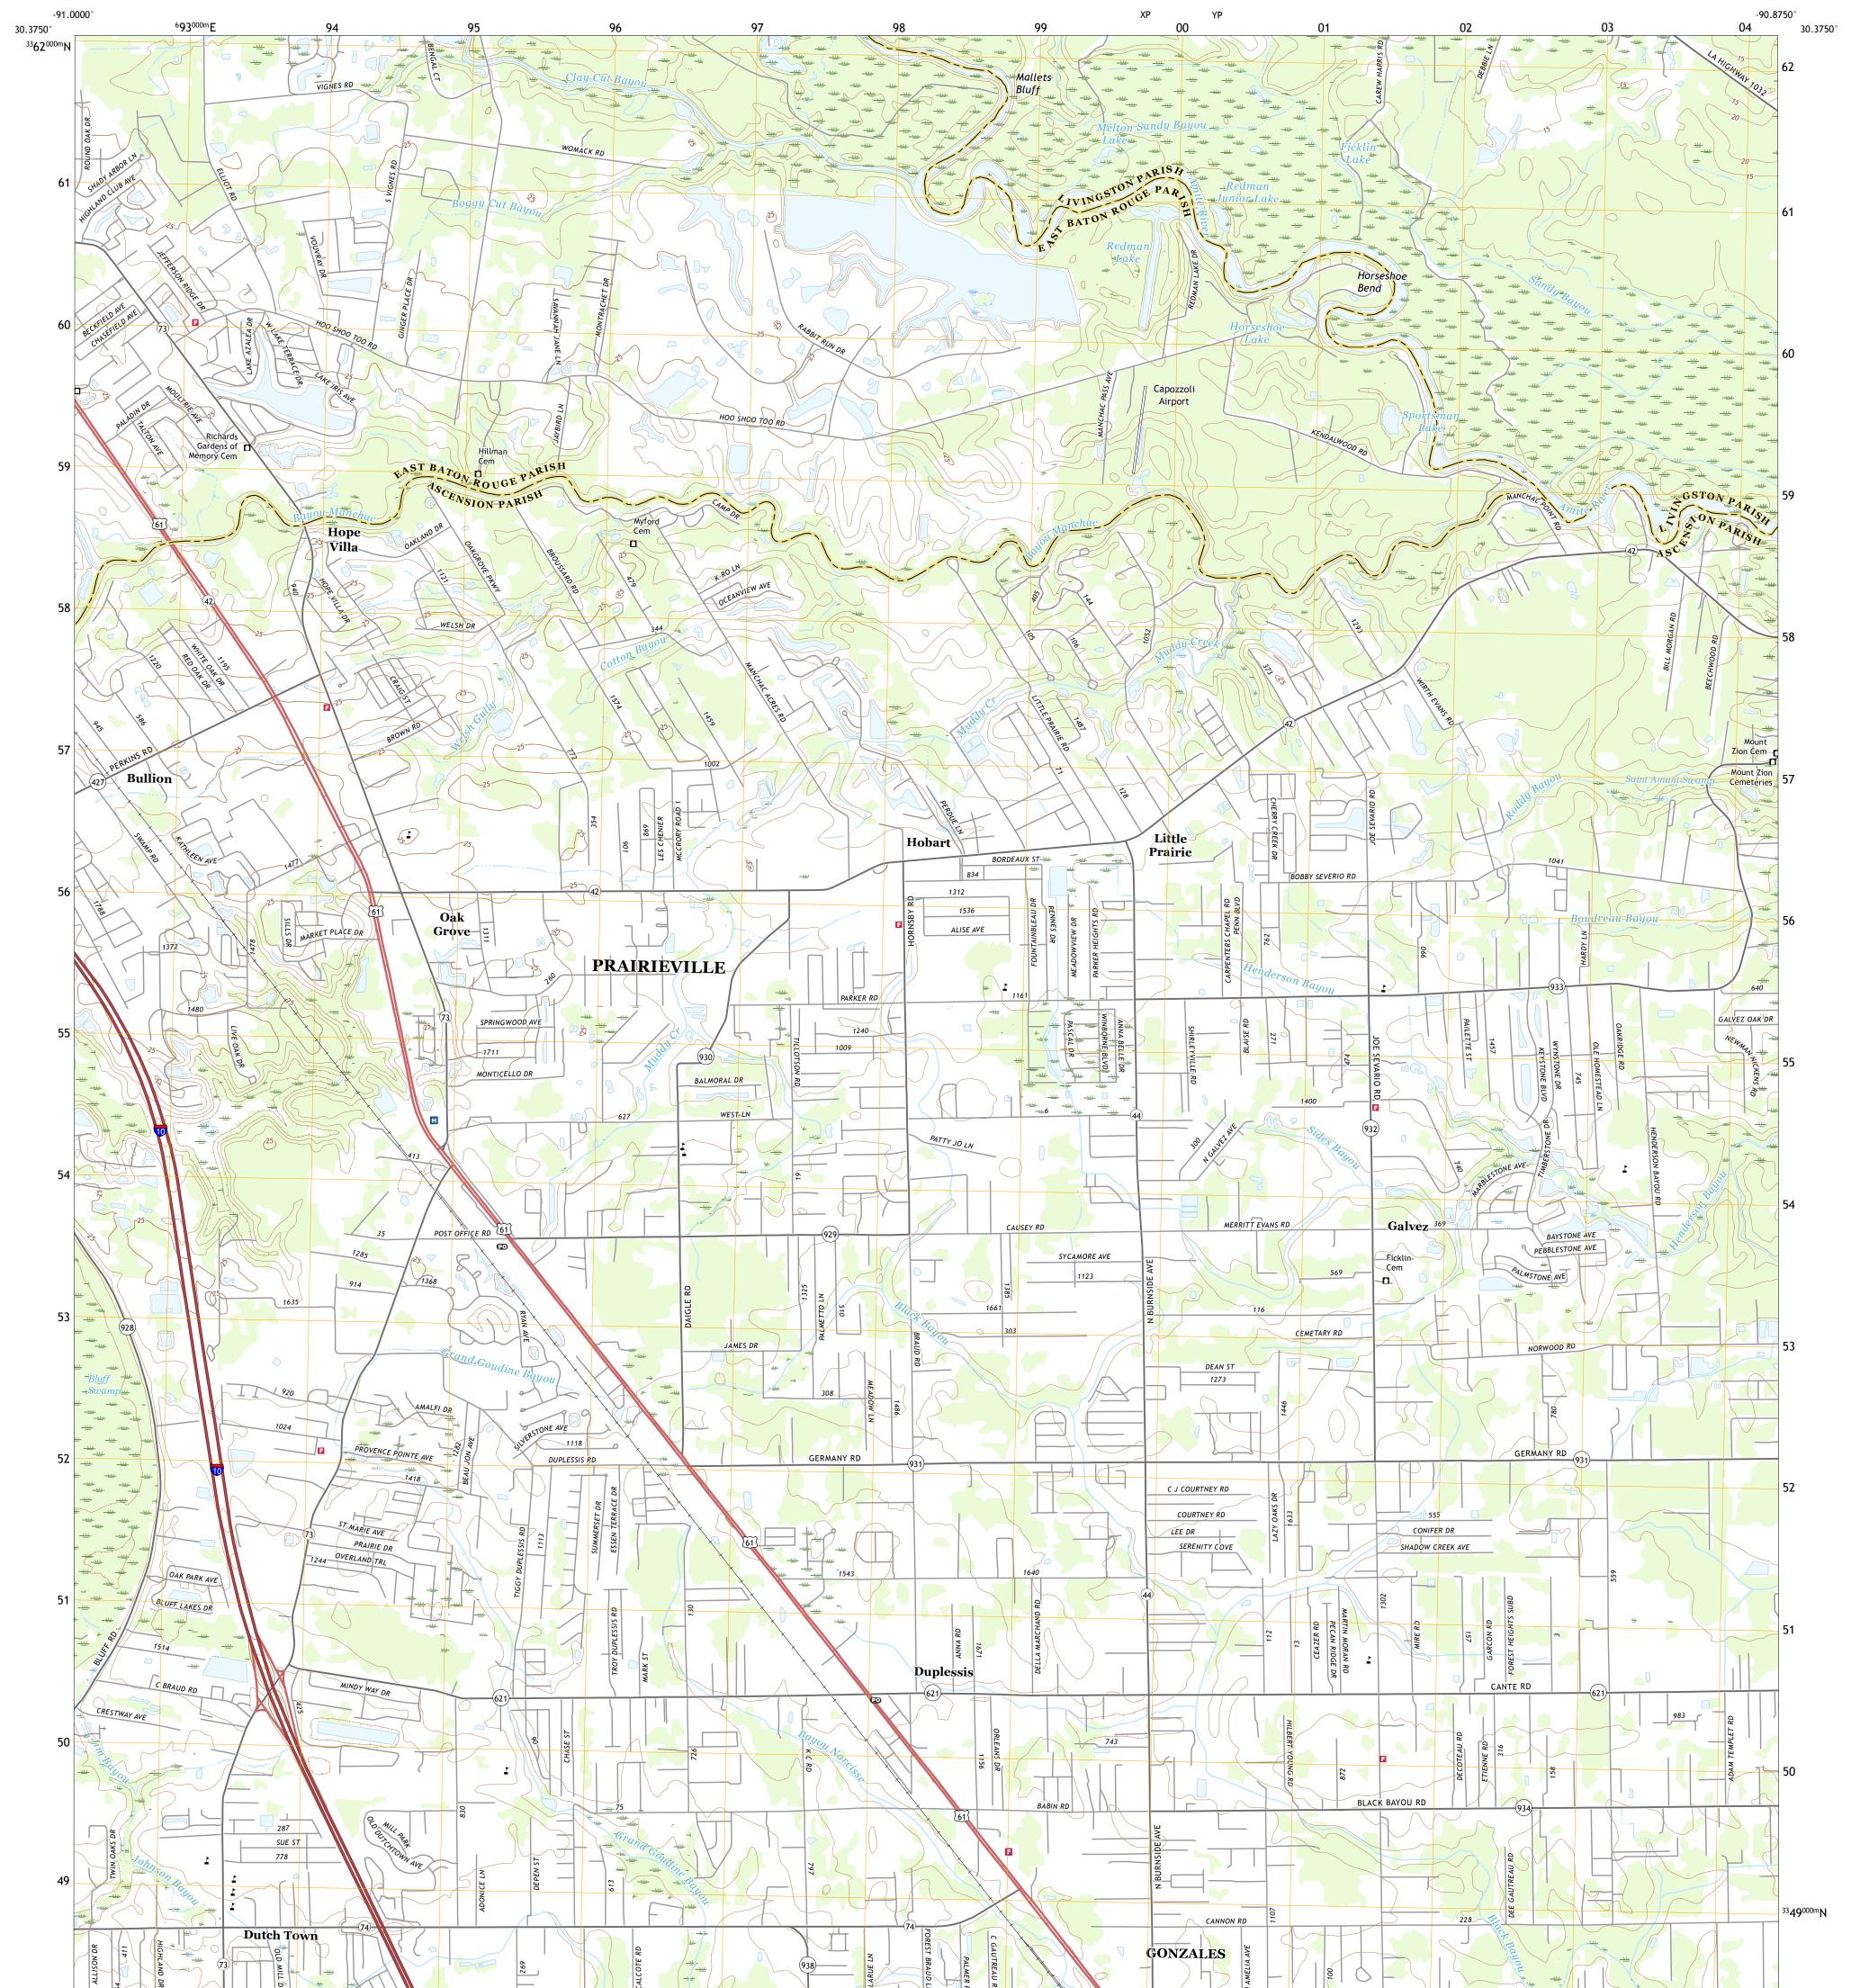

## U.S. DEPARTMENT OF THE INTERIOR U.S. GEOLOGICAL SURVEY

PRAIRIEVILLE QUADRANGLE LOUISIANA 7.5-MINUTE SERIES

Produced by the United States Geological Survey North American Datum of 1983 (NAD83) World Geodetic System of 1984 (WGS84). Projection and 1 000-meter grid:Universal Transverse Mercator, Zone 15R This map is not a legal document. Boundaries may be generalized for this map scale. Private lands within government reservations may not be shown. Obtain permission before entering private lands.

ImageryNAIP, August 2015 - October 2015RoadsU.S. CensusBureau, 2017NamesGNIS, 1980 - 2016HydrographyNational Hydrography Dataset, 2004 - 2018ContoursNational Elevation Dataset, 2008BoundariesMultiple sources; see metadata file 2014 - 2016Public Land Survey SystemBLM, 2015WetlandsInventory1988