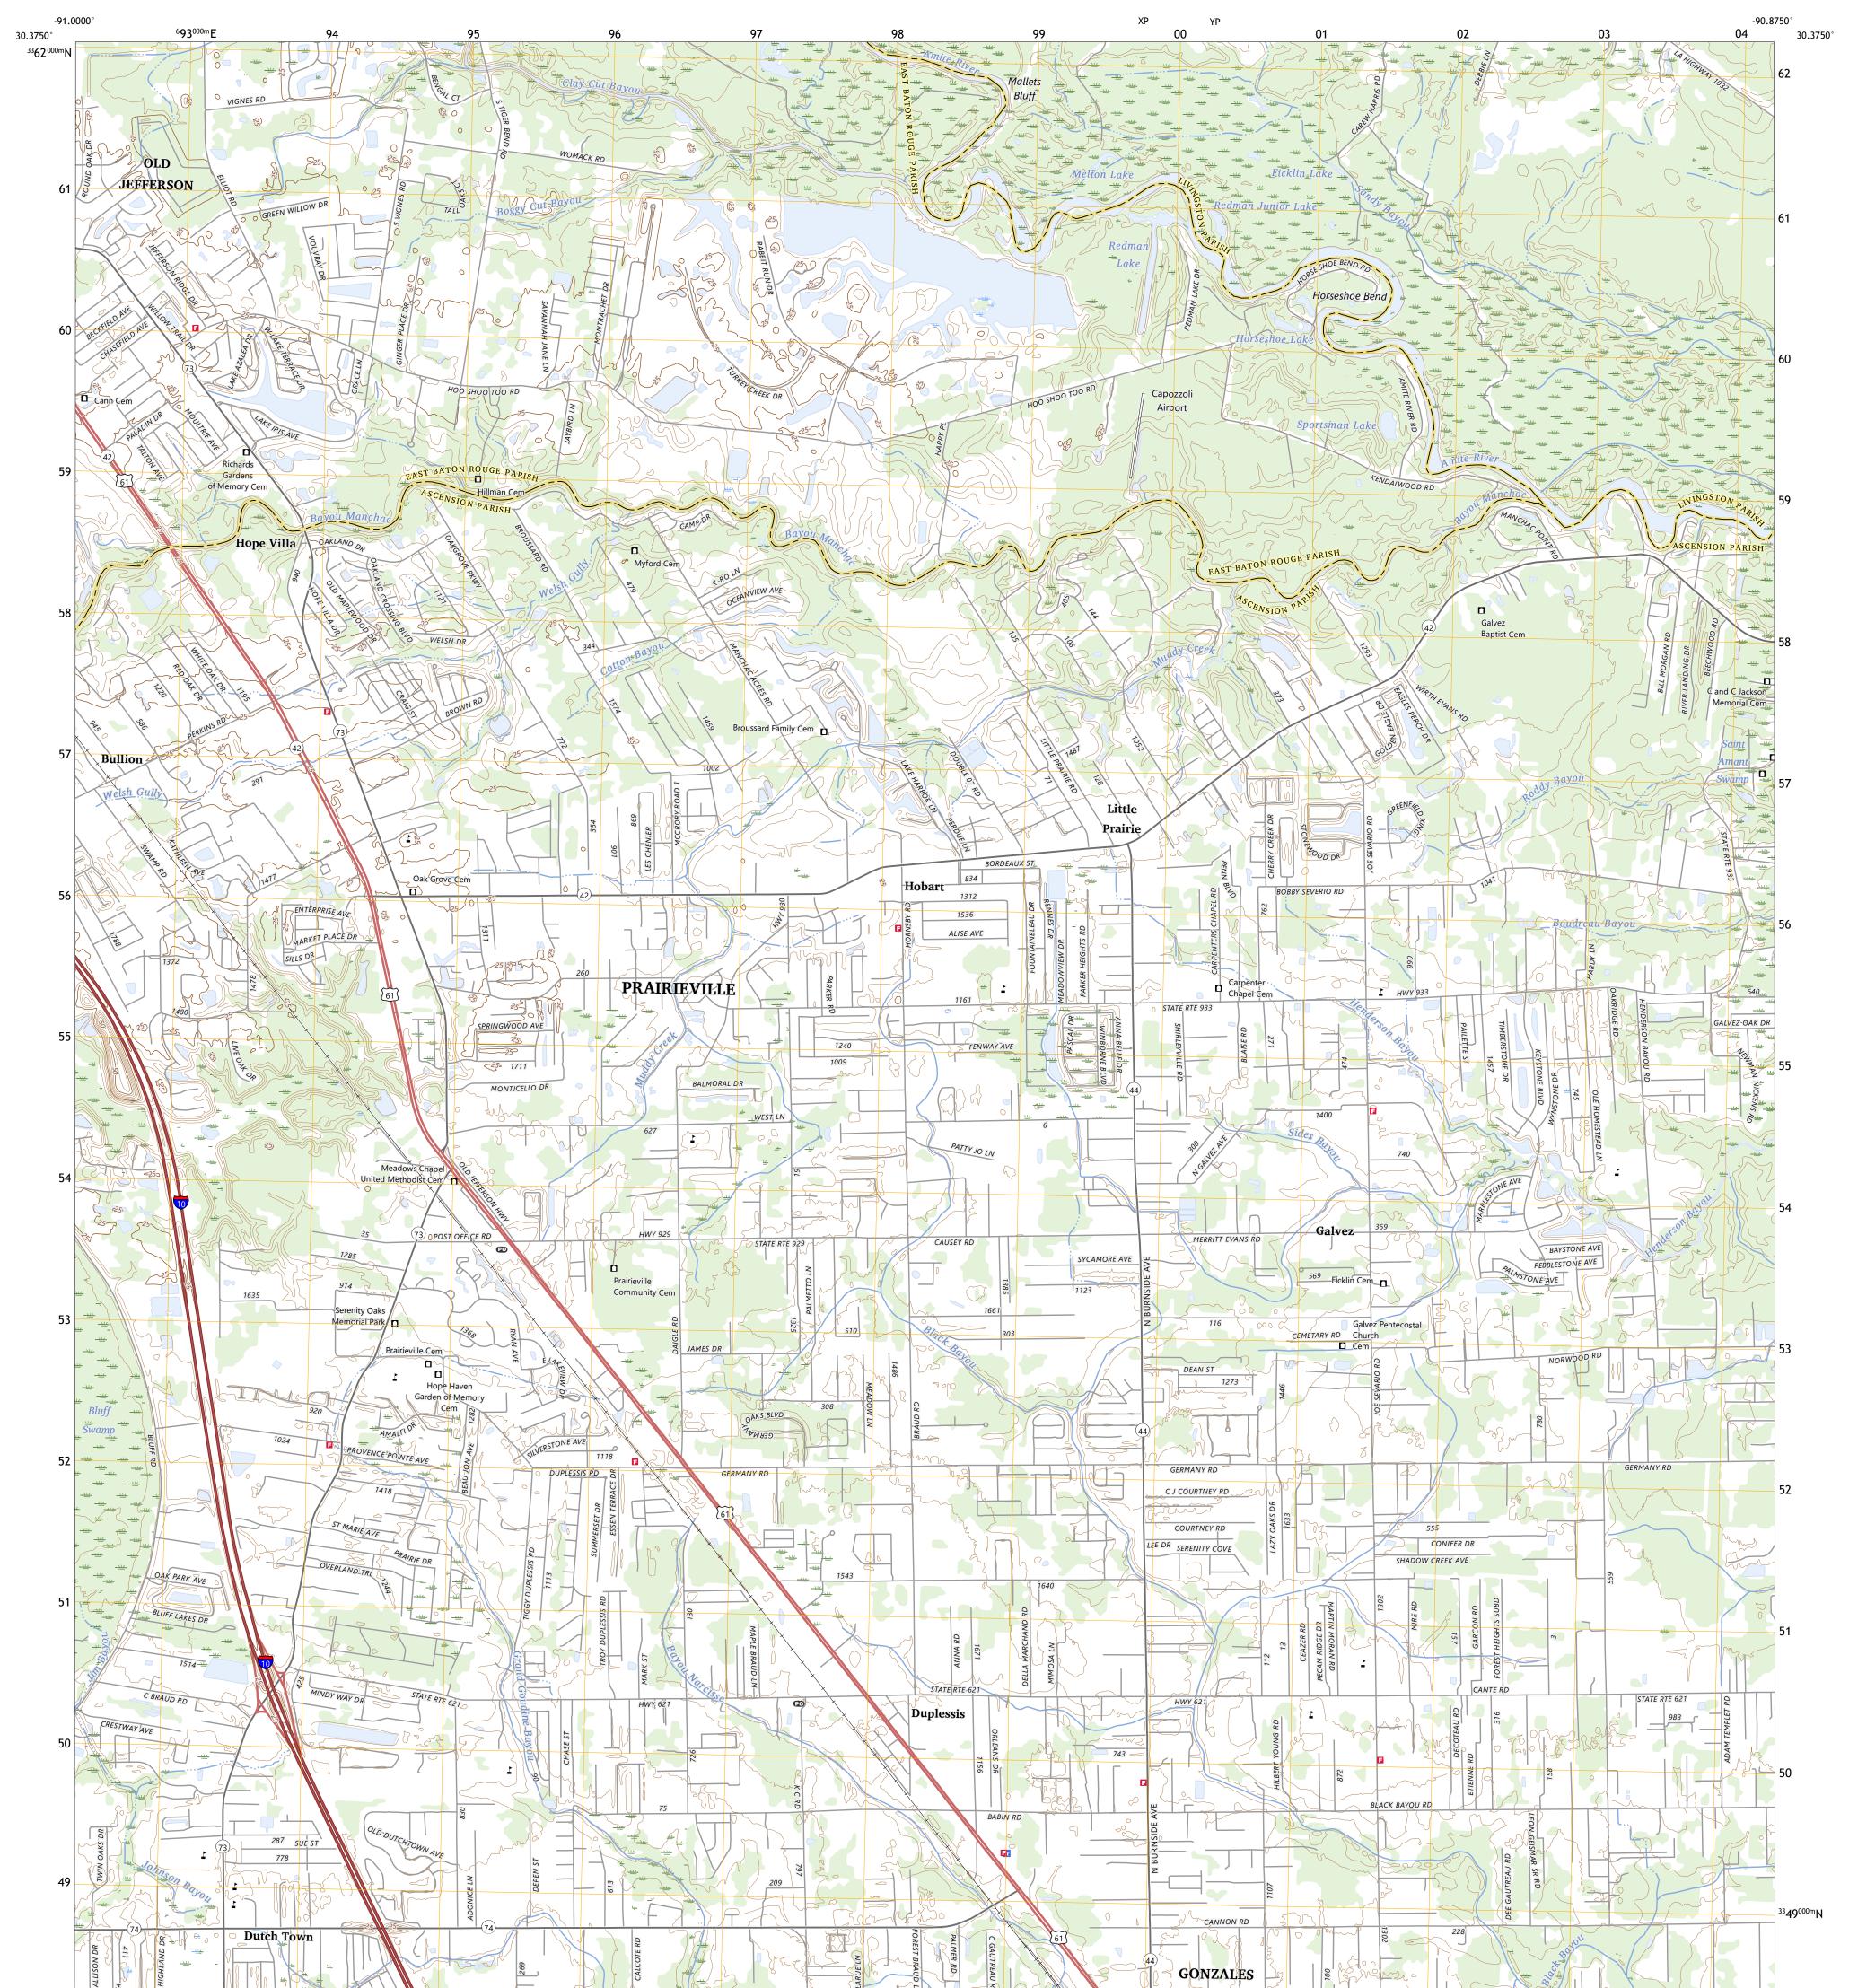

## U.S. DEPARTMENT OF THE INTERIOR U.S. GEOLOGICAL SURVEY

PRAIRIEVILLE QUADRANGLE LOUISIANA 7.5-MINUTE SERIES

Produced by the United States Geological Survey North American Datum of 1983 (NAD83) World Geodetic System of 1984 (WGS84). Projection and 1 000-meter grid: Universal Transverse Mercator, Zone 15R This map is not a legal document. Boundaries may be generalized for this map scale. Private lands within government reservations may not be shown. Obtain permission before entering private lands.