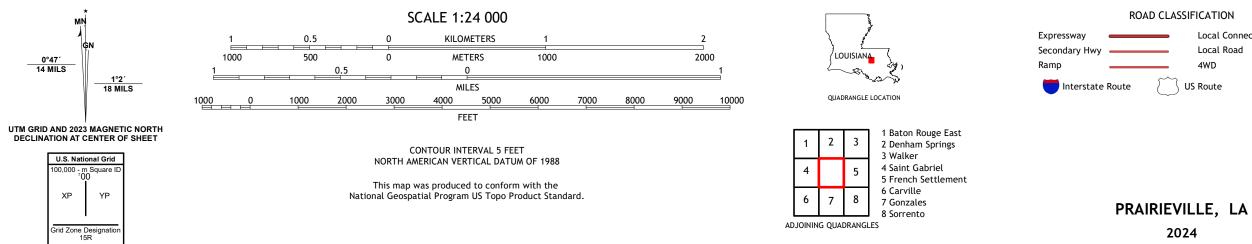

..........NAIP, July 2019 - July 2019 U.S. Census Bureau, 2017 ......GNIS, 1980 - 2023 Imagery..... Roads..... 

ROAD CLASSIFICATION Local Connector \_\_\_\_ Local Road \_\_\_\_\_ 4WD US Route State Route