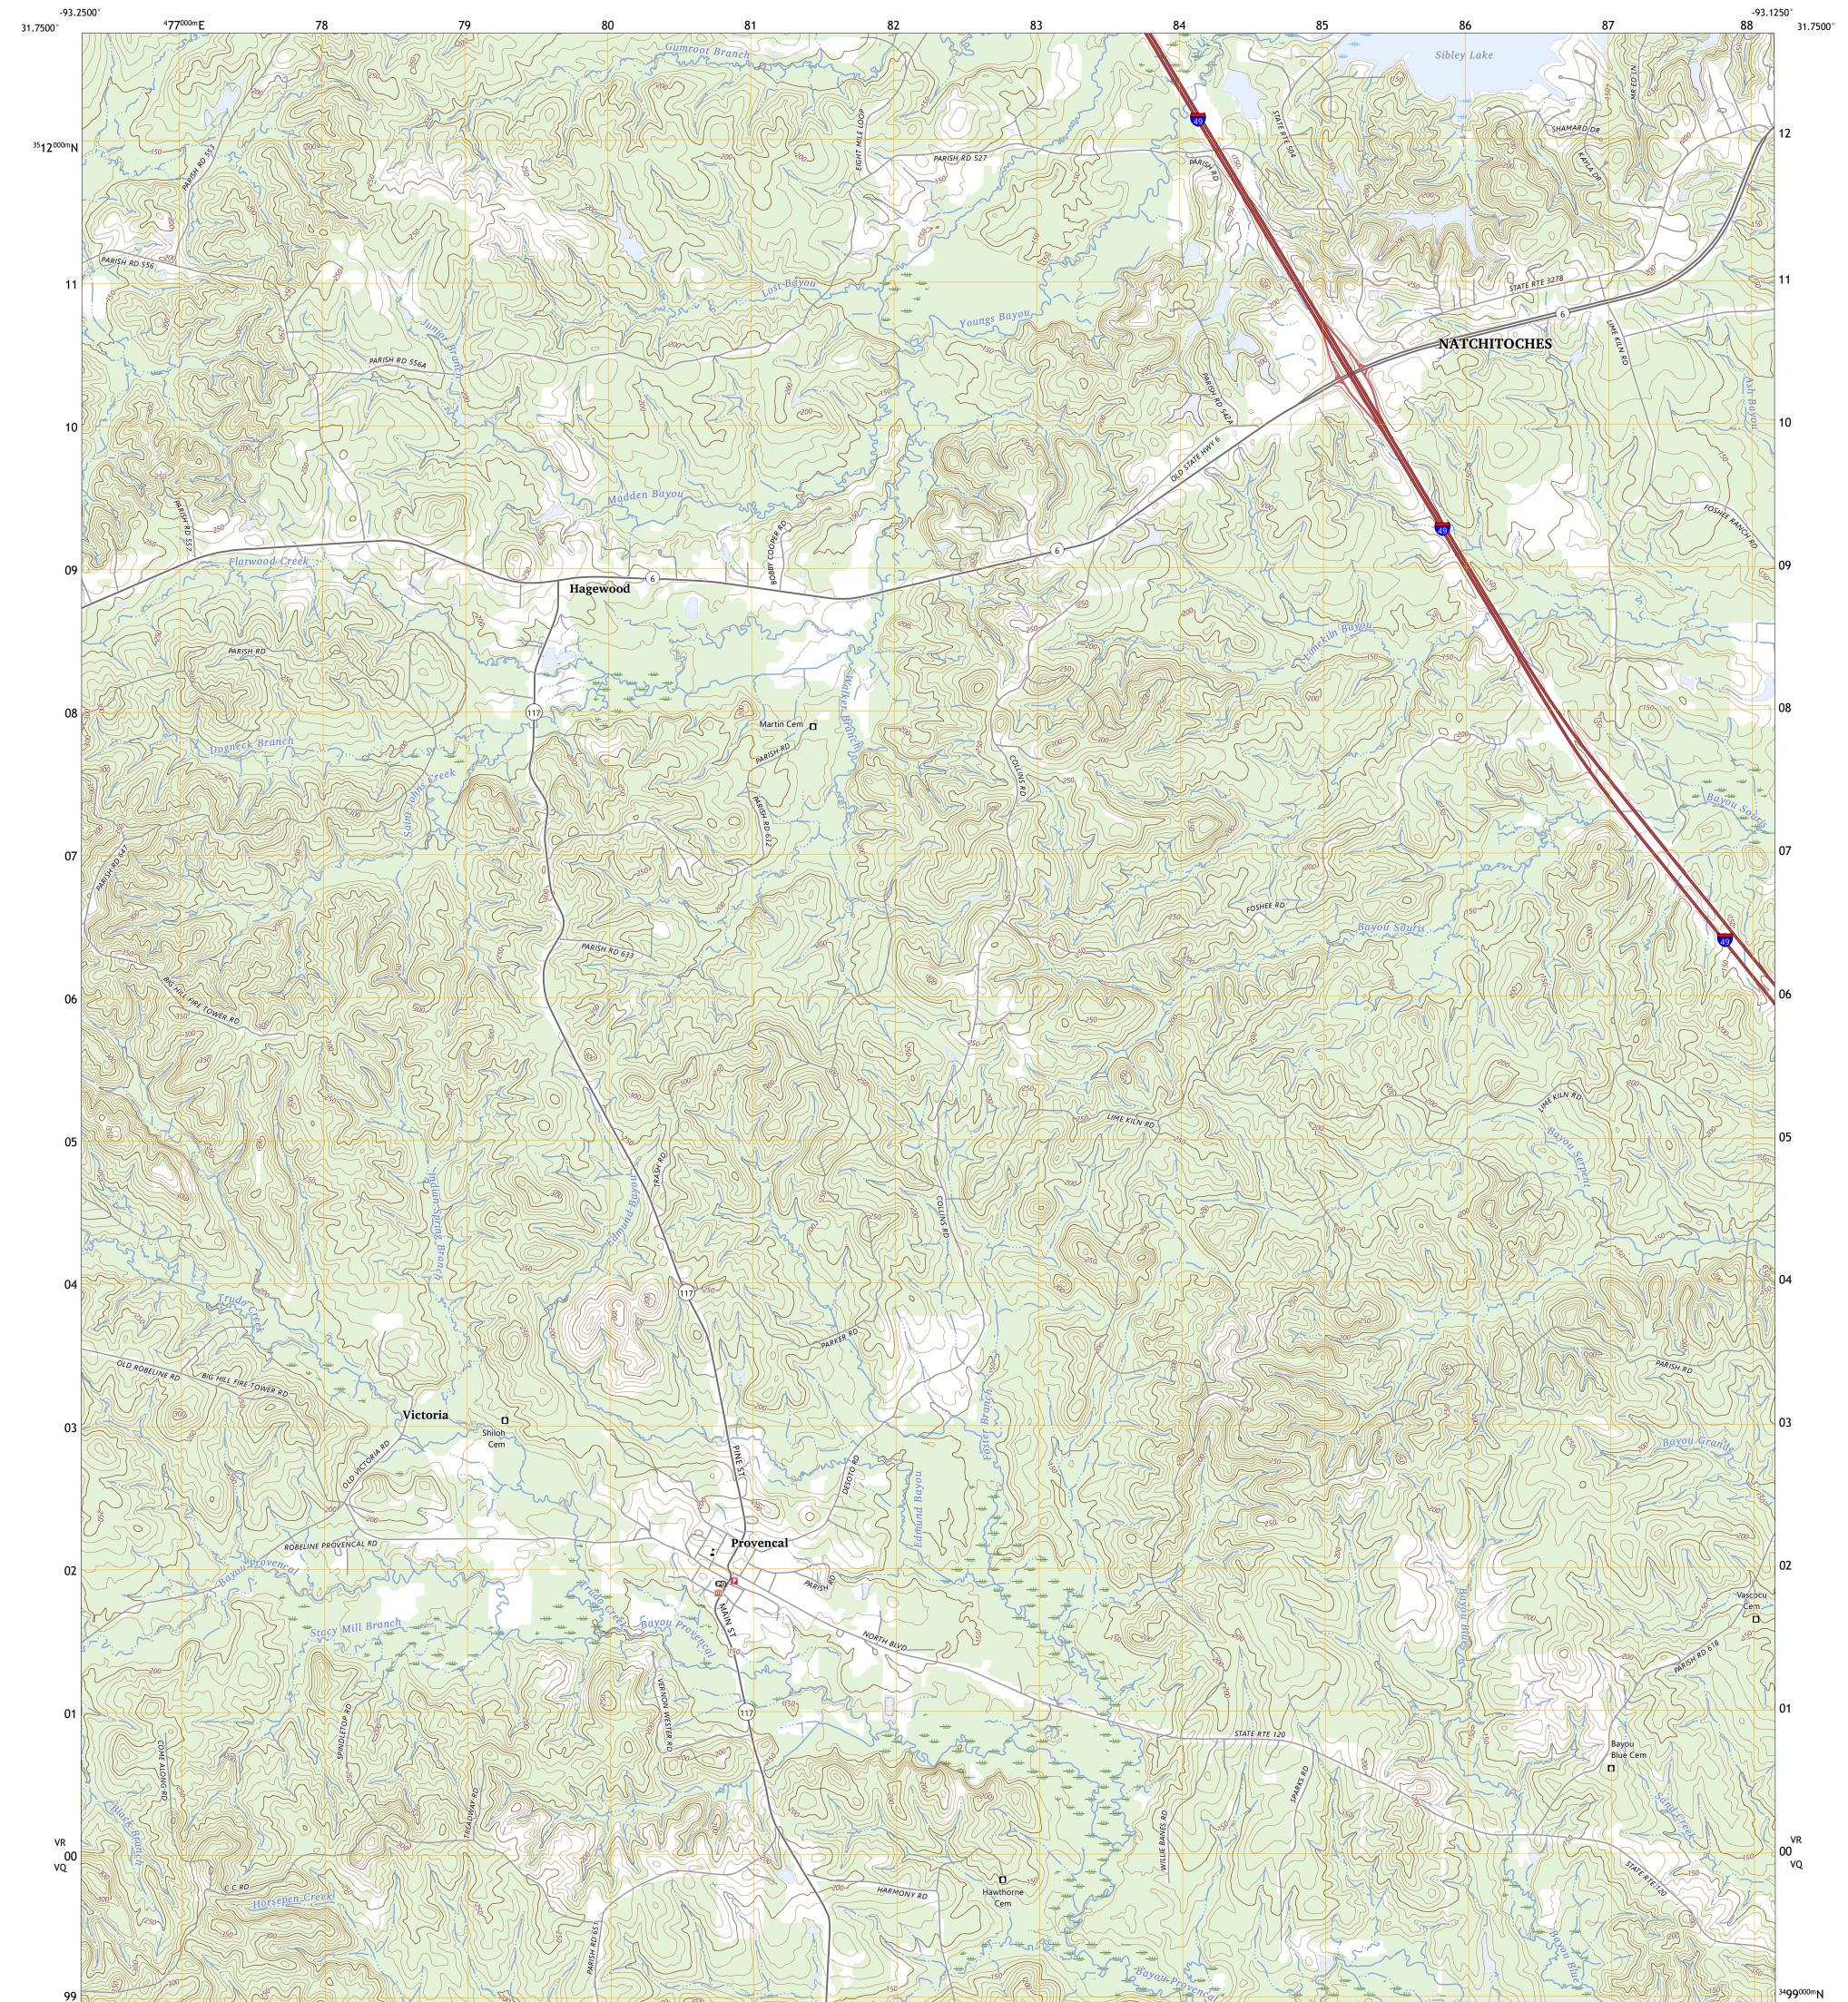

## U.S. DEPARTMENT OF THE INTERIOR U.S. GEOLOGICAL SURVEY

ENTERING MARCE

PROVENCAL QUADRANGLE LOUISIANA - NATCHITOCHES PARISH 7.5-MINUTE SERIES

Produced by the United States Geological Survey North American Datum of 1983 (NAD83) World Geodetic System of 1984 (WGS84). Projection and 1 000-meter grid:Universal Transverse Mercator, Zone 15R This map is not a legal document. Boundaries may be generalized for this map scale. Private lands within government reservations may not be shown. Obtain permission before entering private lands.