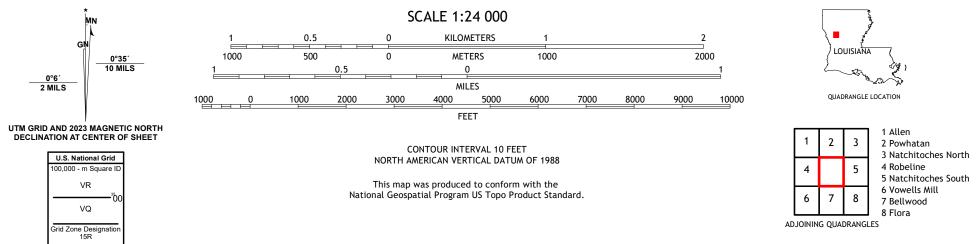

ROAD CLASSIFICATION

Check with local Forest Service unit for current travel conditions and restrictions.

PROVENCAL, LA

2024