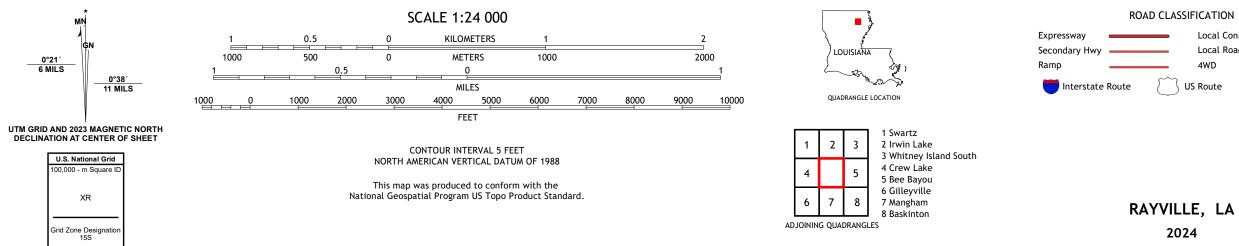

## U.S. DEPARTMENT OF THE INTERIOR U.S. GEOLOGICAL SURVEY

Produced by the United States Geological Survey North American Datum of 1983 (NAD83) World Geodetic System of 1984 (WGS84). Projection and 1 000-meter grid:Universal Transverse Mercator, Zone 15S This map is not a legal document. Boundaries may be generalized for this map scale. Private lands within government reservations may not be shown. Obtain permission before entering private lands.