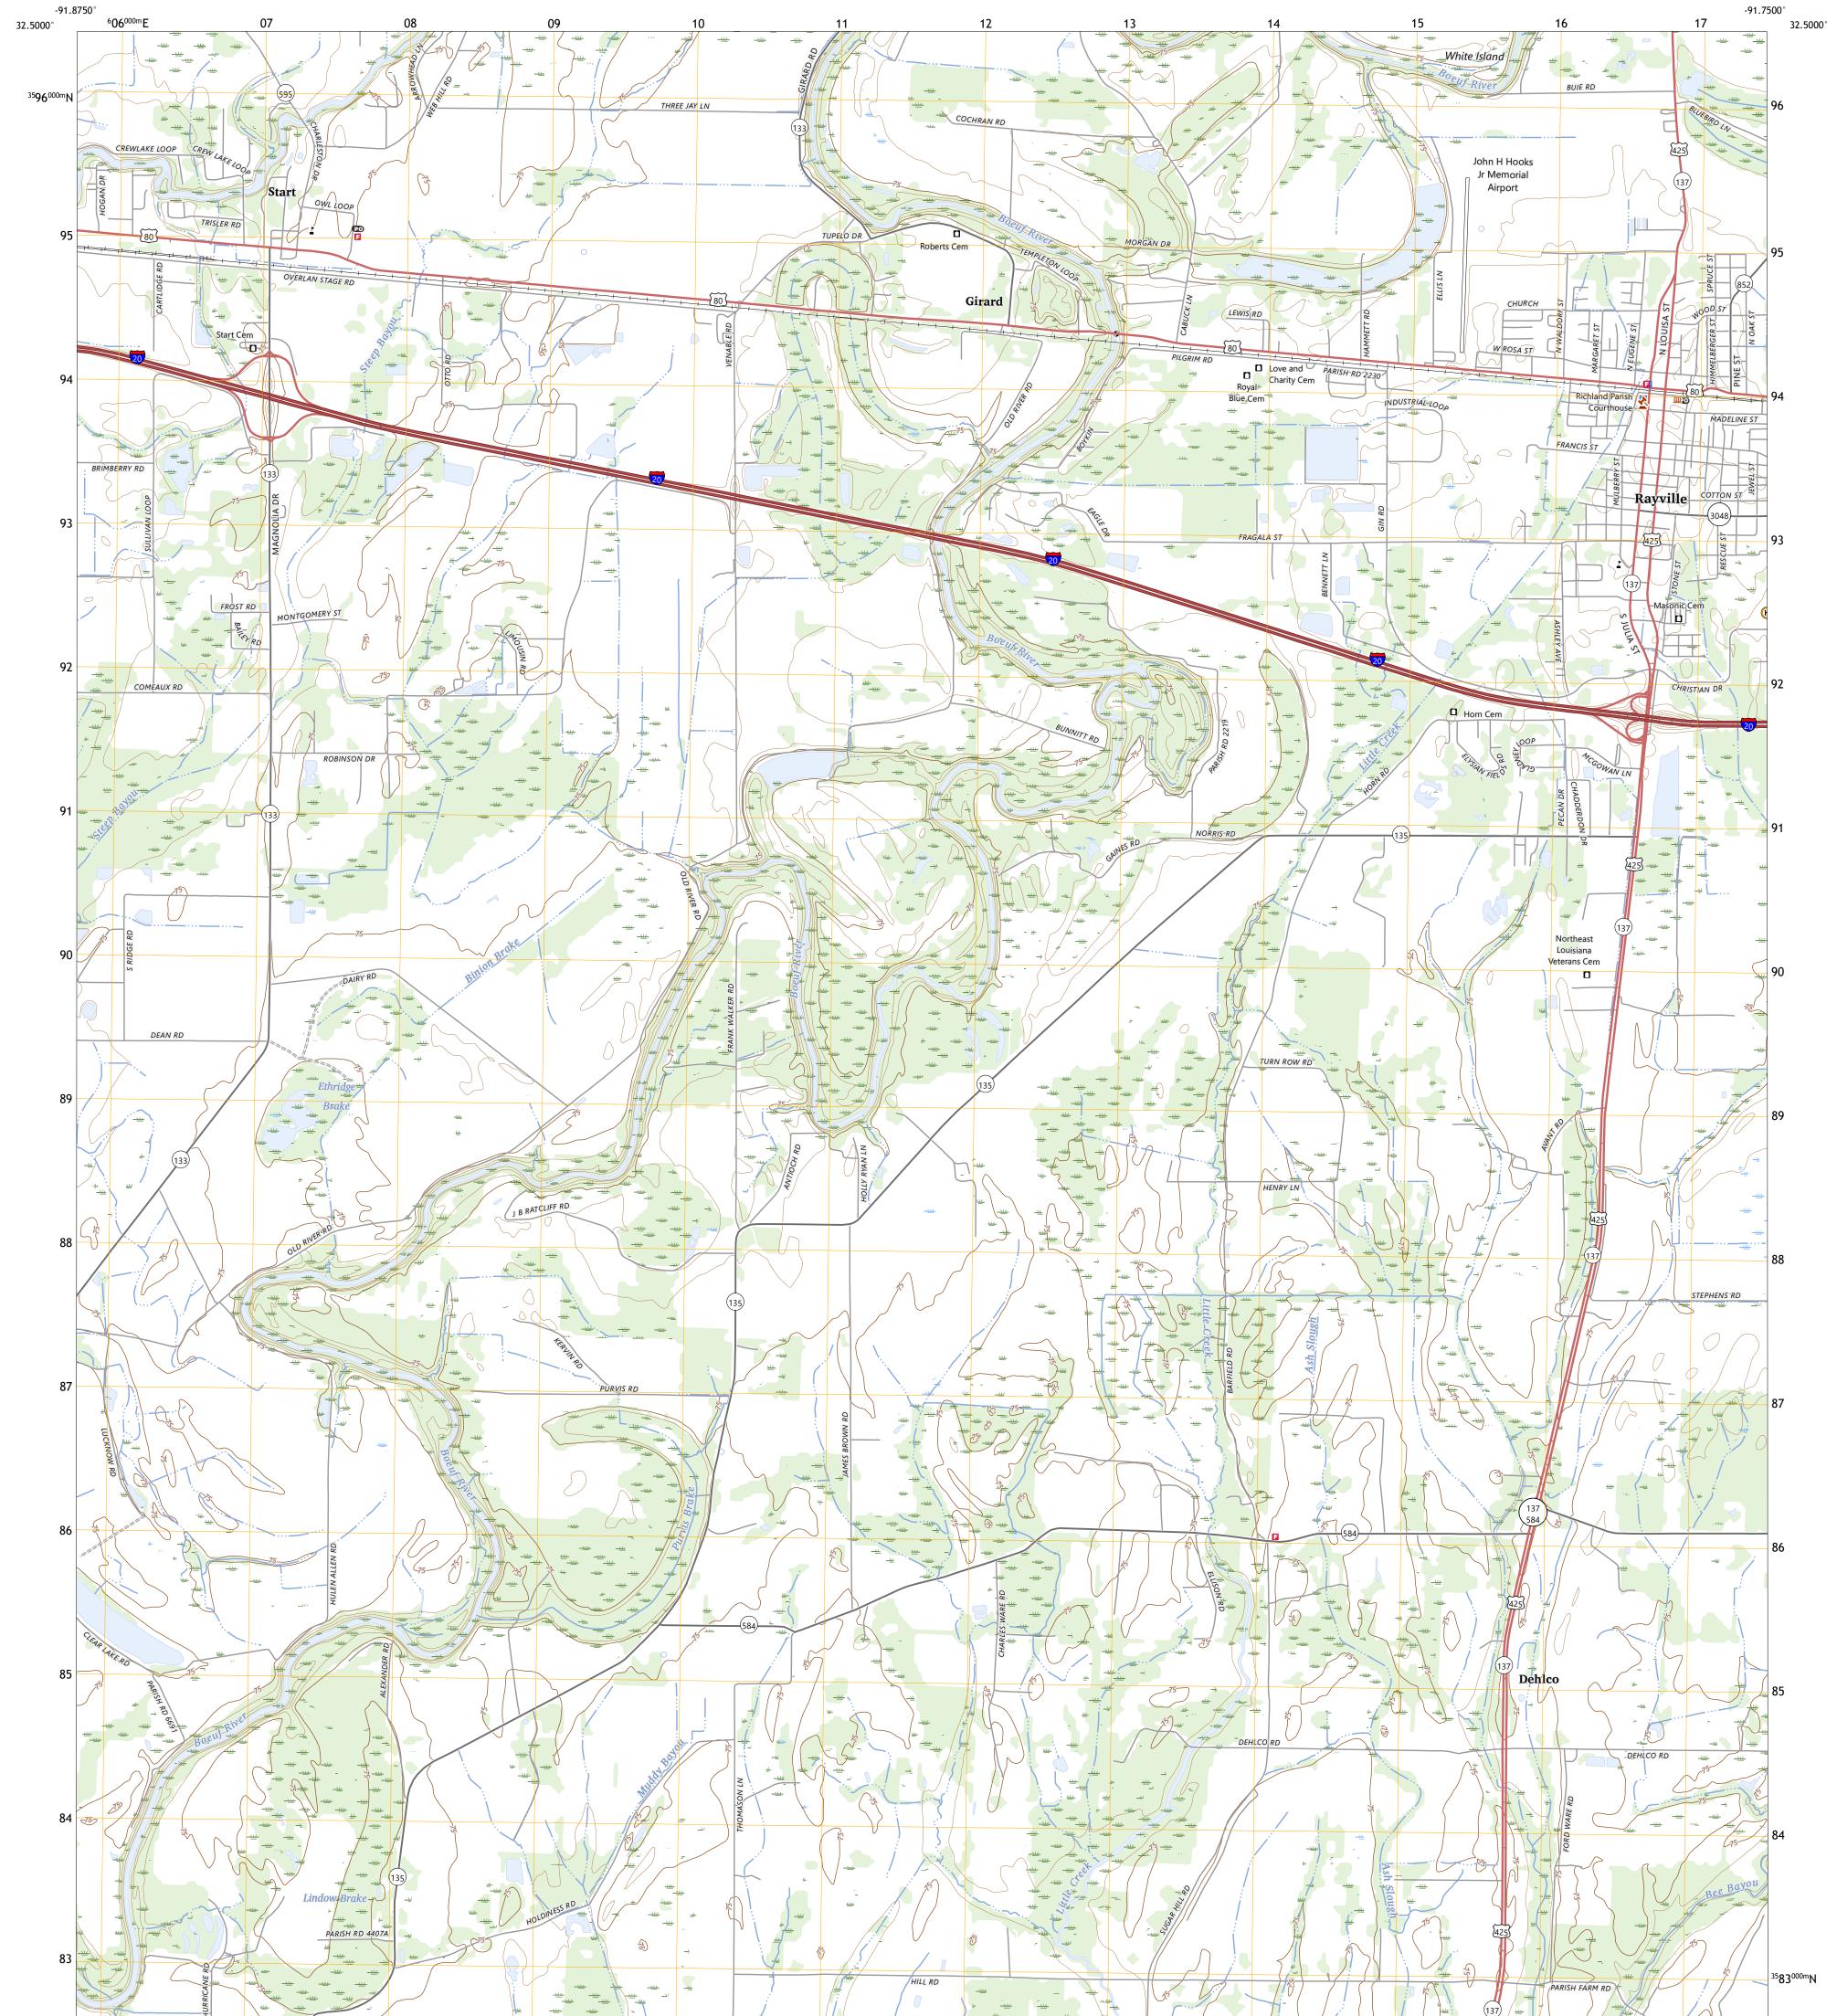

## U.S. DEPARTMENT OF THE INTERIOR U.S. GEOLOGICAL SURVEY

Produced by the United States Geological Survey North American Datum of 1983 (NAD83) World Geodetic System of 1984 (WGS84). Projection and 1 000-meter grid:Universal Transverse Mercator, Zone 15S This map is not a legal document. Boundaries may be generalized for this map scale. Private lands within government reservations may not be shown. Obtain permission before entering private lands.

Imagery..... Roads..... Names..... ......NAIP, July 2019 - September 2019 ......U.S. Census Bureau, 2015 - 2017 .....GNIS, 1980 - 2023 

 Names......GNN, 1980 - 2023

 Hydrography.....National Hydrography Dataset, 2007 - 2022

 Contours.....National Elevation Dataset, 2011

 Boundaries.....Multiple sources; see metadata file 2021 - 2022

 Public Land Survey System......BLM, 2019

 Wetlands......FWS National Wetlands Inventory 1974 - 1976