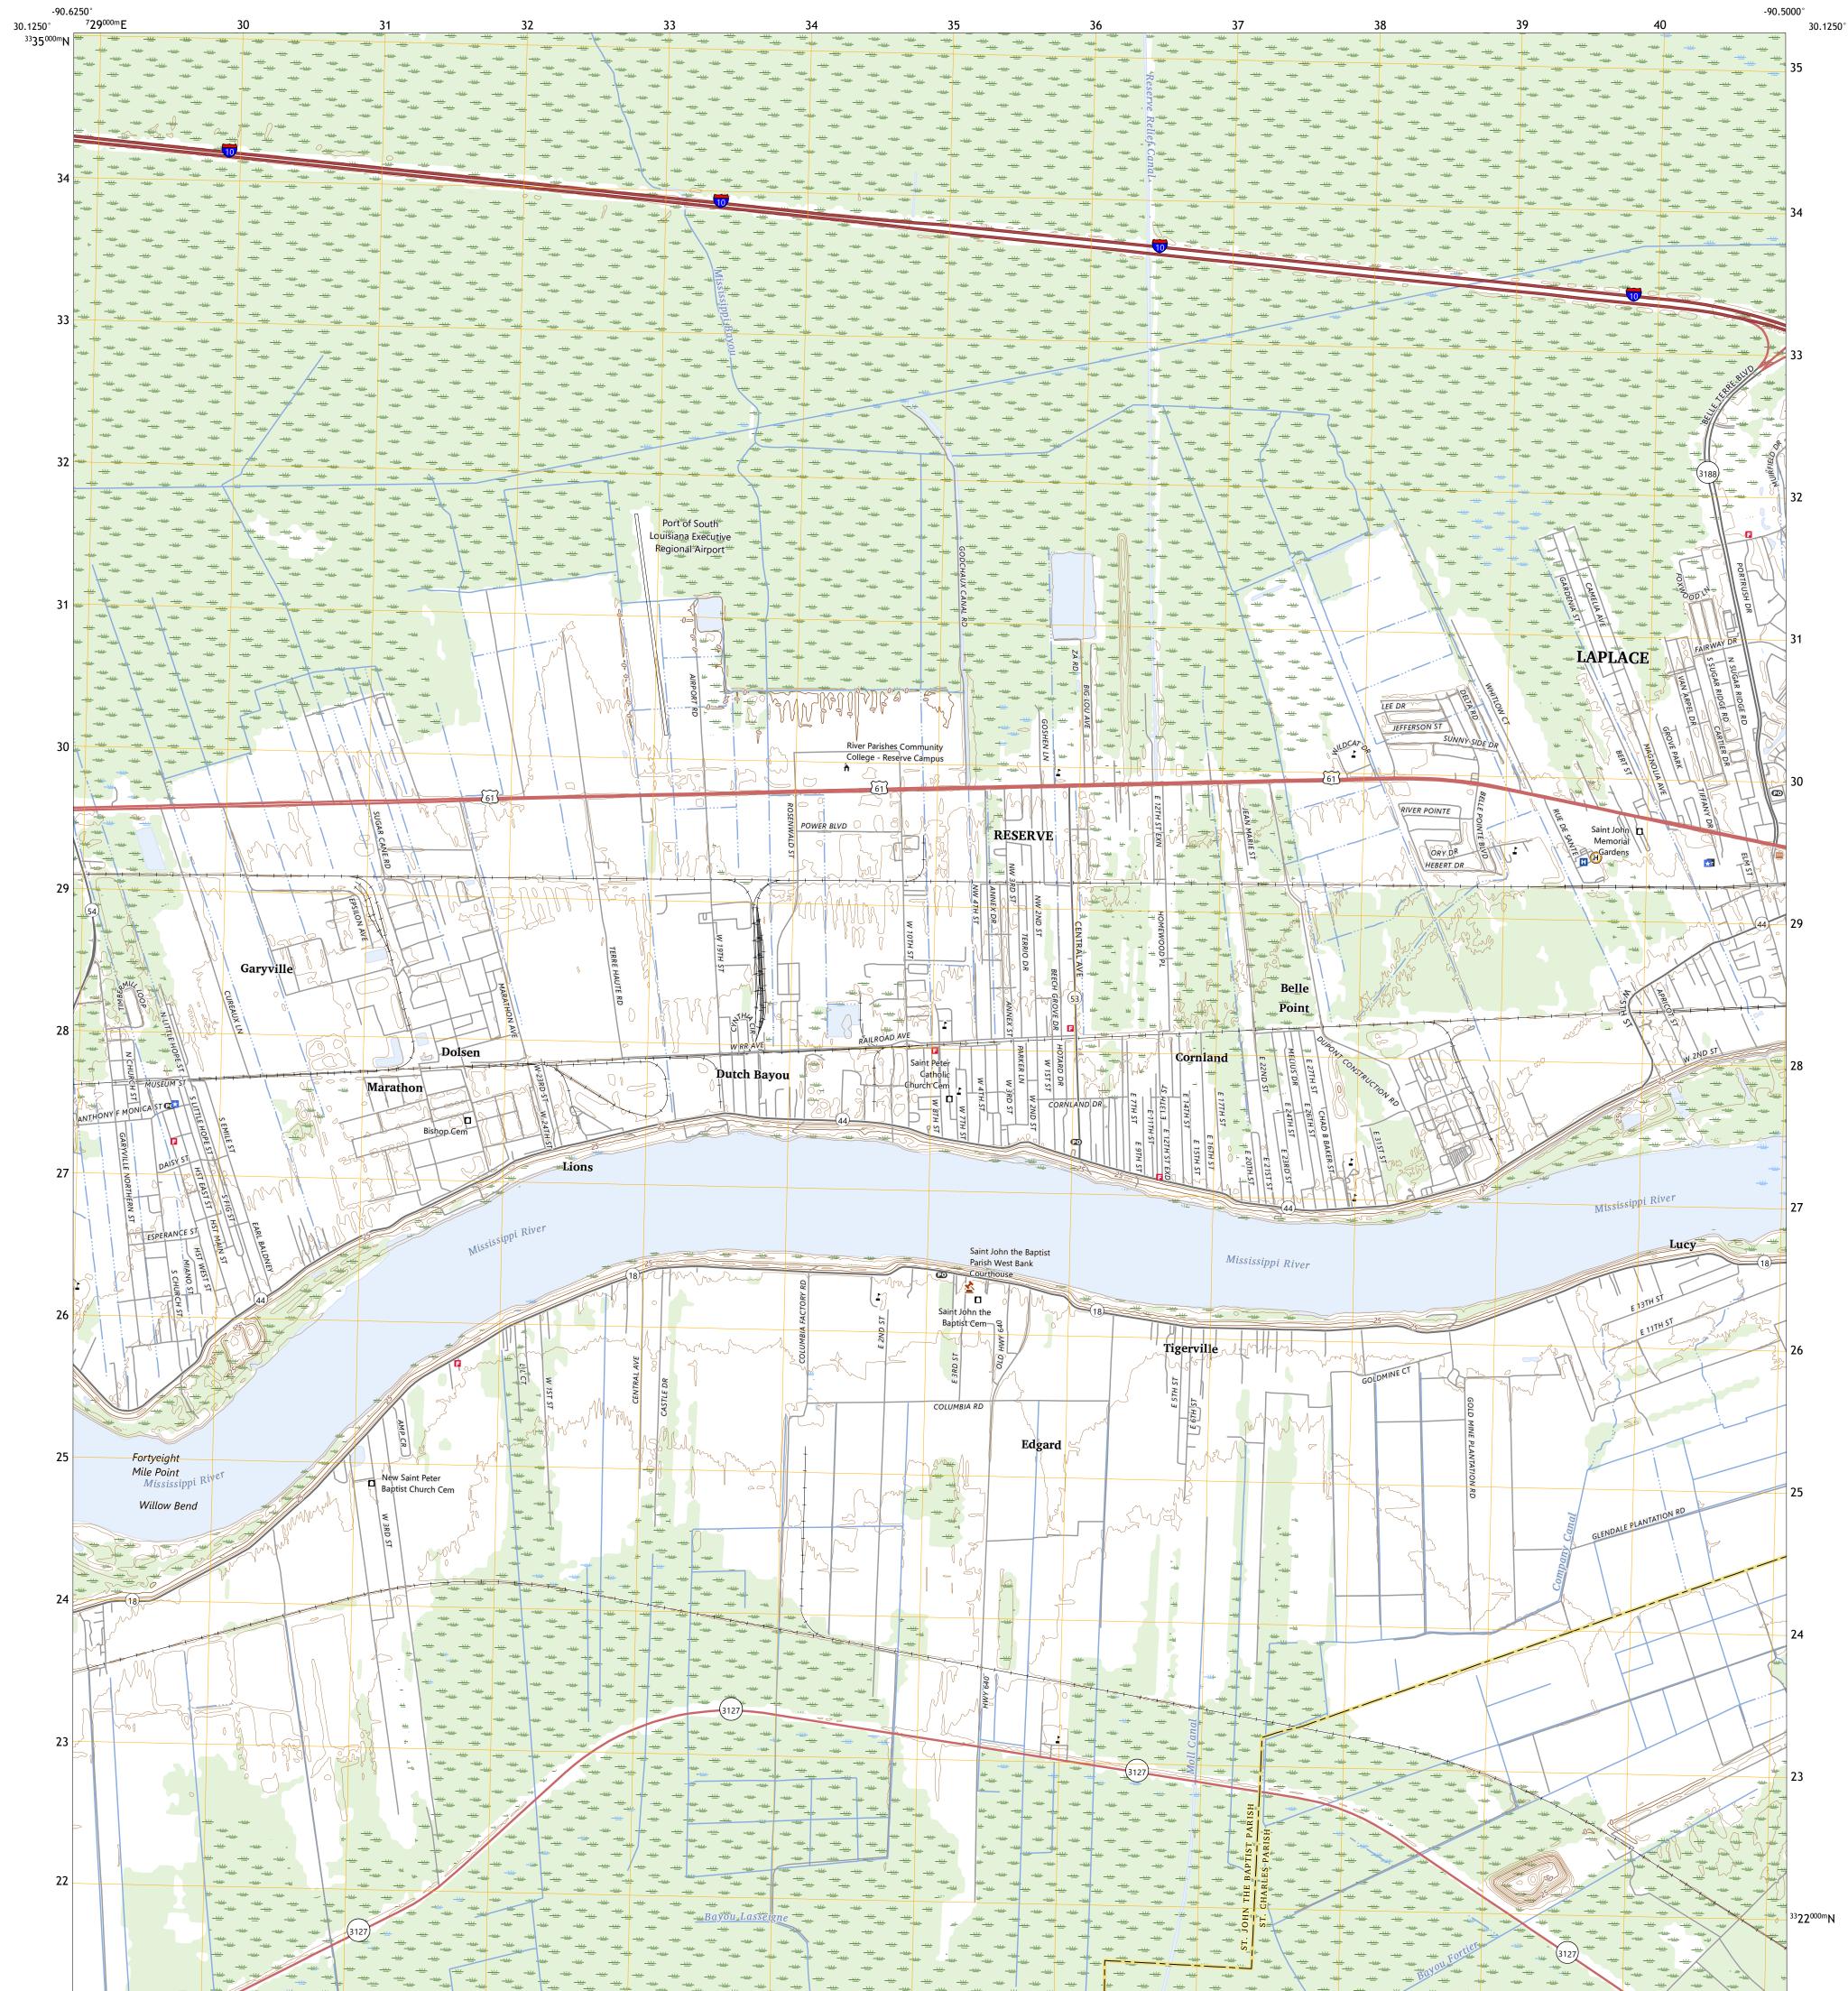

## U.S. DEPARTMENT OF THE INTERIOR U.S. GEOLOGICAL SURVEY

RESERVE QUADRANGLE LOUISIANA 7.5-MINUTE SERIES

Produced by the United States Geological Survey North American Datum of 1983 (NAD83) World Geodetic System of 1984 (WGS84). Projection and 1 000-meter grid:Universal Transverse Mercator, Zone 15R This map is not a legal document. Boundaries may be generalized for this map scale. Private lands within government reservations may not be shown. Obtain permission before entering private lands.