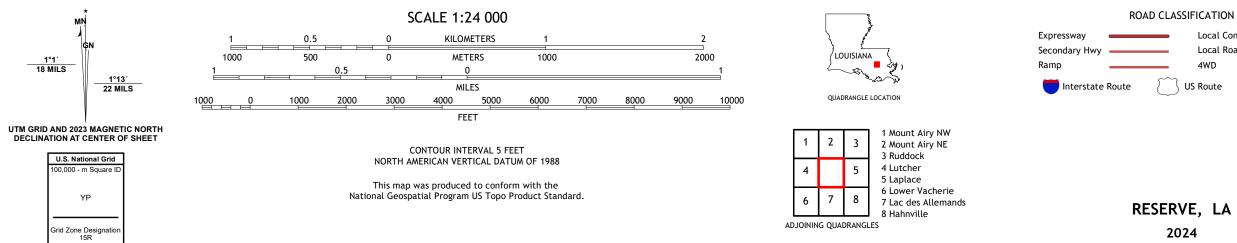

ROAD CLASSIFICATION Local Connector 🗕 Local Road \_\_\_\_\_ 4WD US Route State Route 🛑 Interstate Route

2024