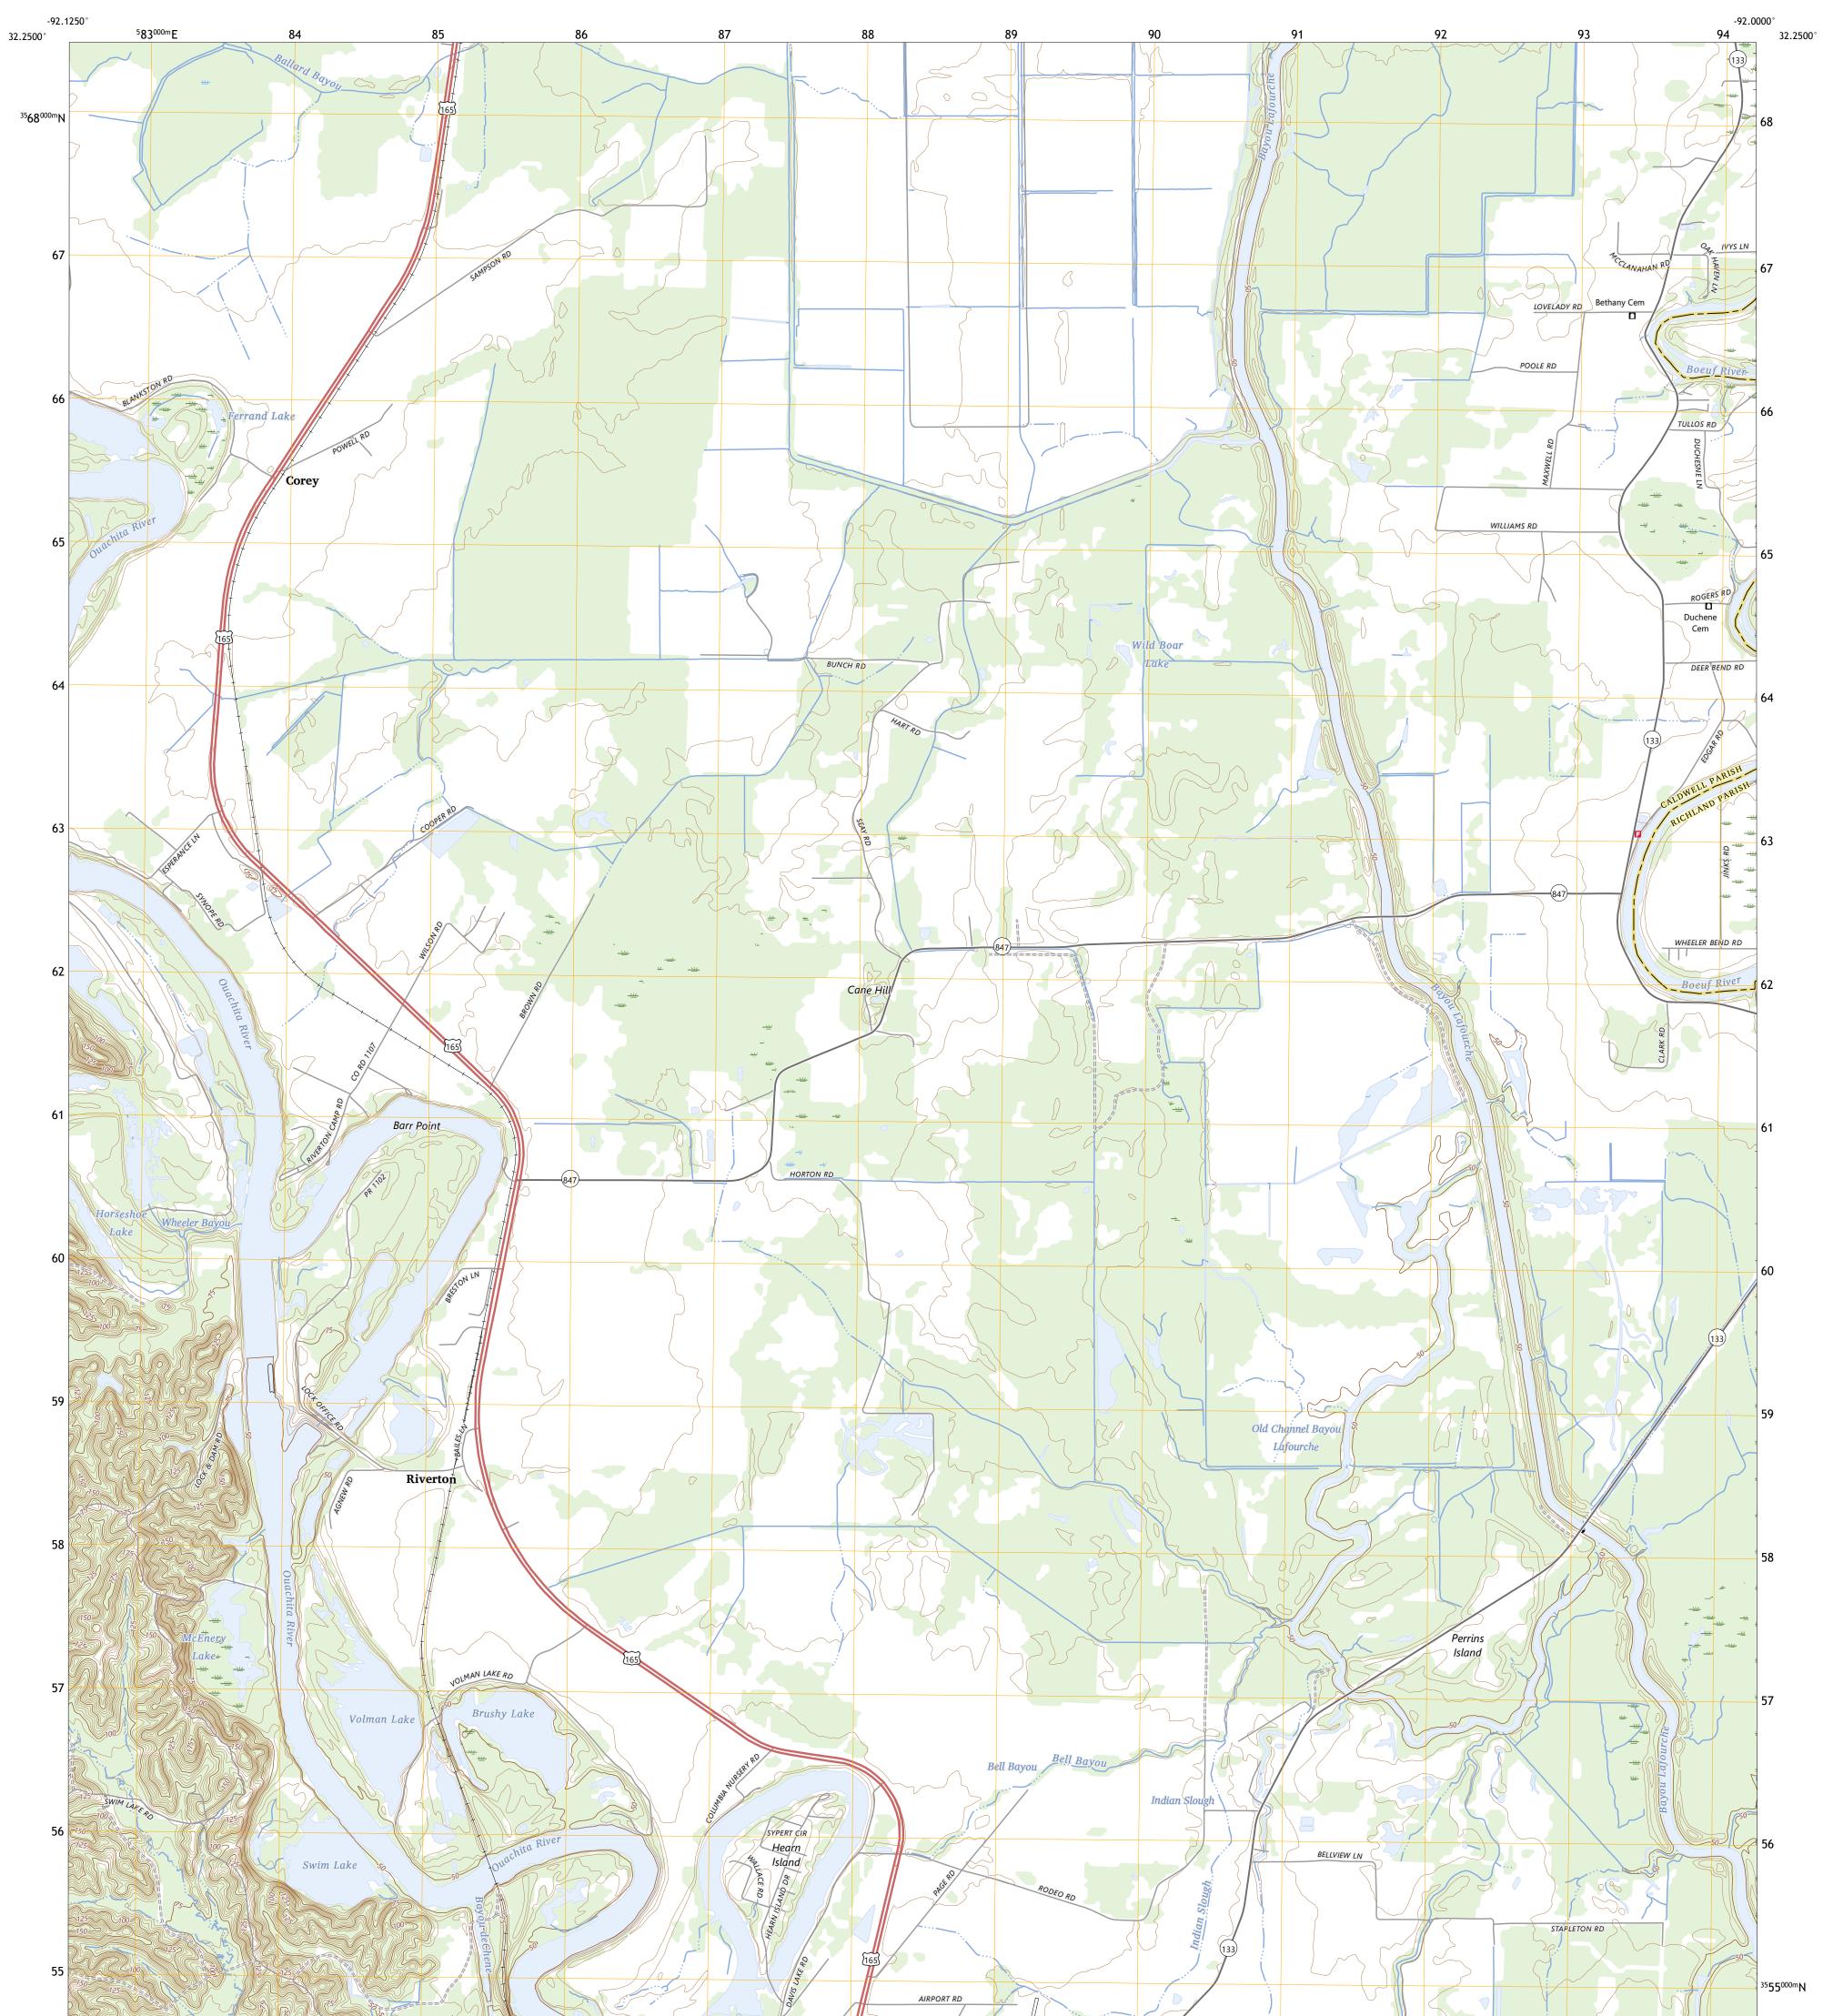

## U.S. DEPARTMENT OF THE INTERIOR U.S. GEOLOGICAL SURVEY

RIVERTON QUADRANGLE LOUISIANA 7.5-MINUTE SERIES

Produced by the United States Geological Survey North American Datum of 1983 (NAD83) World Geodetic System of 1984 (WGS84). Projection and 1 000-meter grid:Universal Transverse Mercator, Zone 15S This map is not a legal document. Boundaries may be generalized for this map scale. Private lands within government reservations may not be shown. Obtain permission before entering private lands.