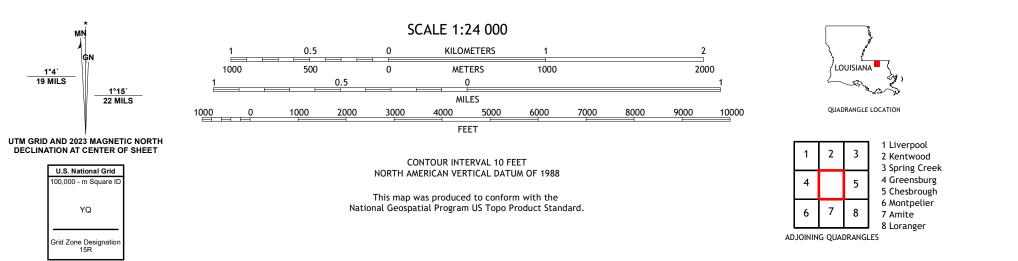

## U.S. DEPARTMENT OF THE INTERIOR U.S. GEOLOGICAL SURVEY

ROSELAND QUADRANGLE LOUISIANA 7.5-MINUTE SERIES

Produced by the United States Geological Survey North American Datum of 1983 (NAD83) World Geodetic System of 1984 (WGS84). Projection and 1 000-meter grid:Universal Transverse Mercator, Zone 15R This map is not a legal document. Boundaries may be generalized for this map scale. Private lands within government reservations may not be shown. Obtain permission before entering private lands.