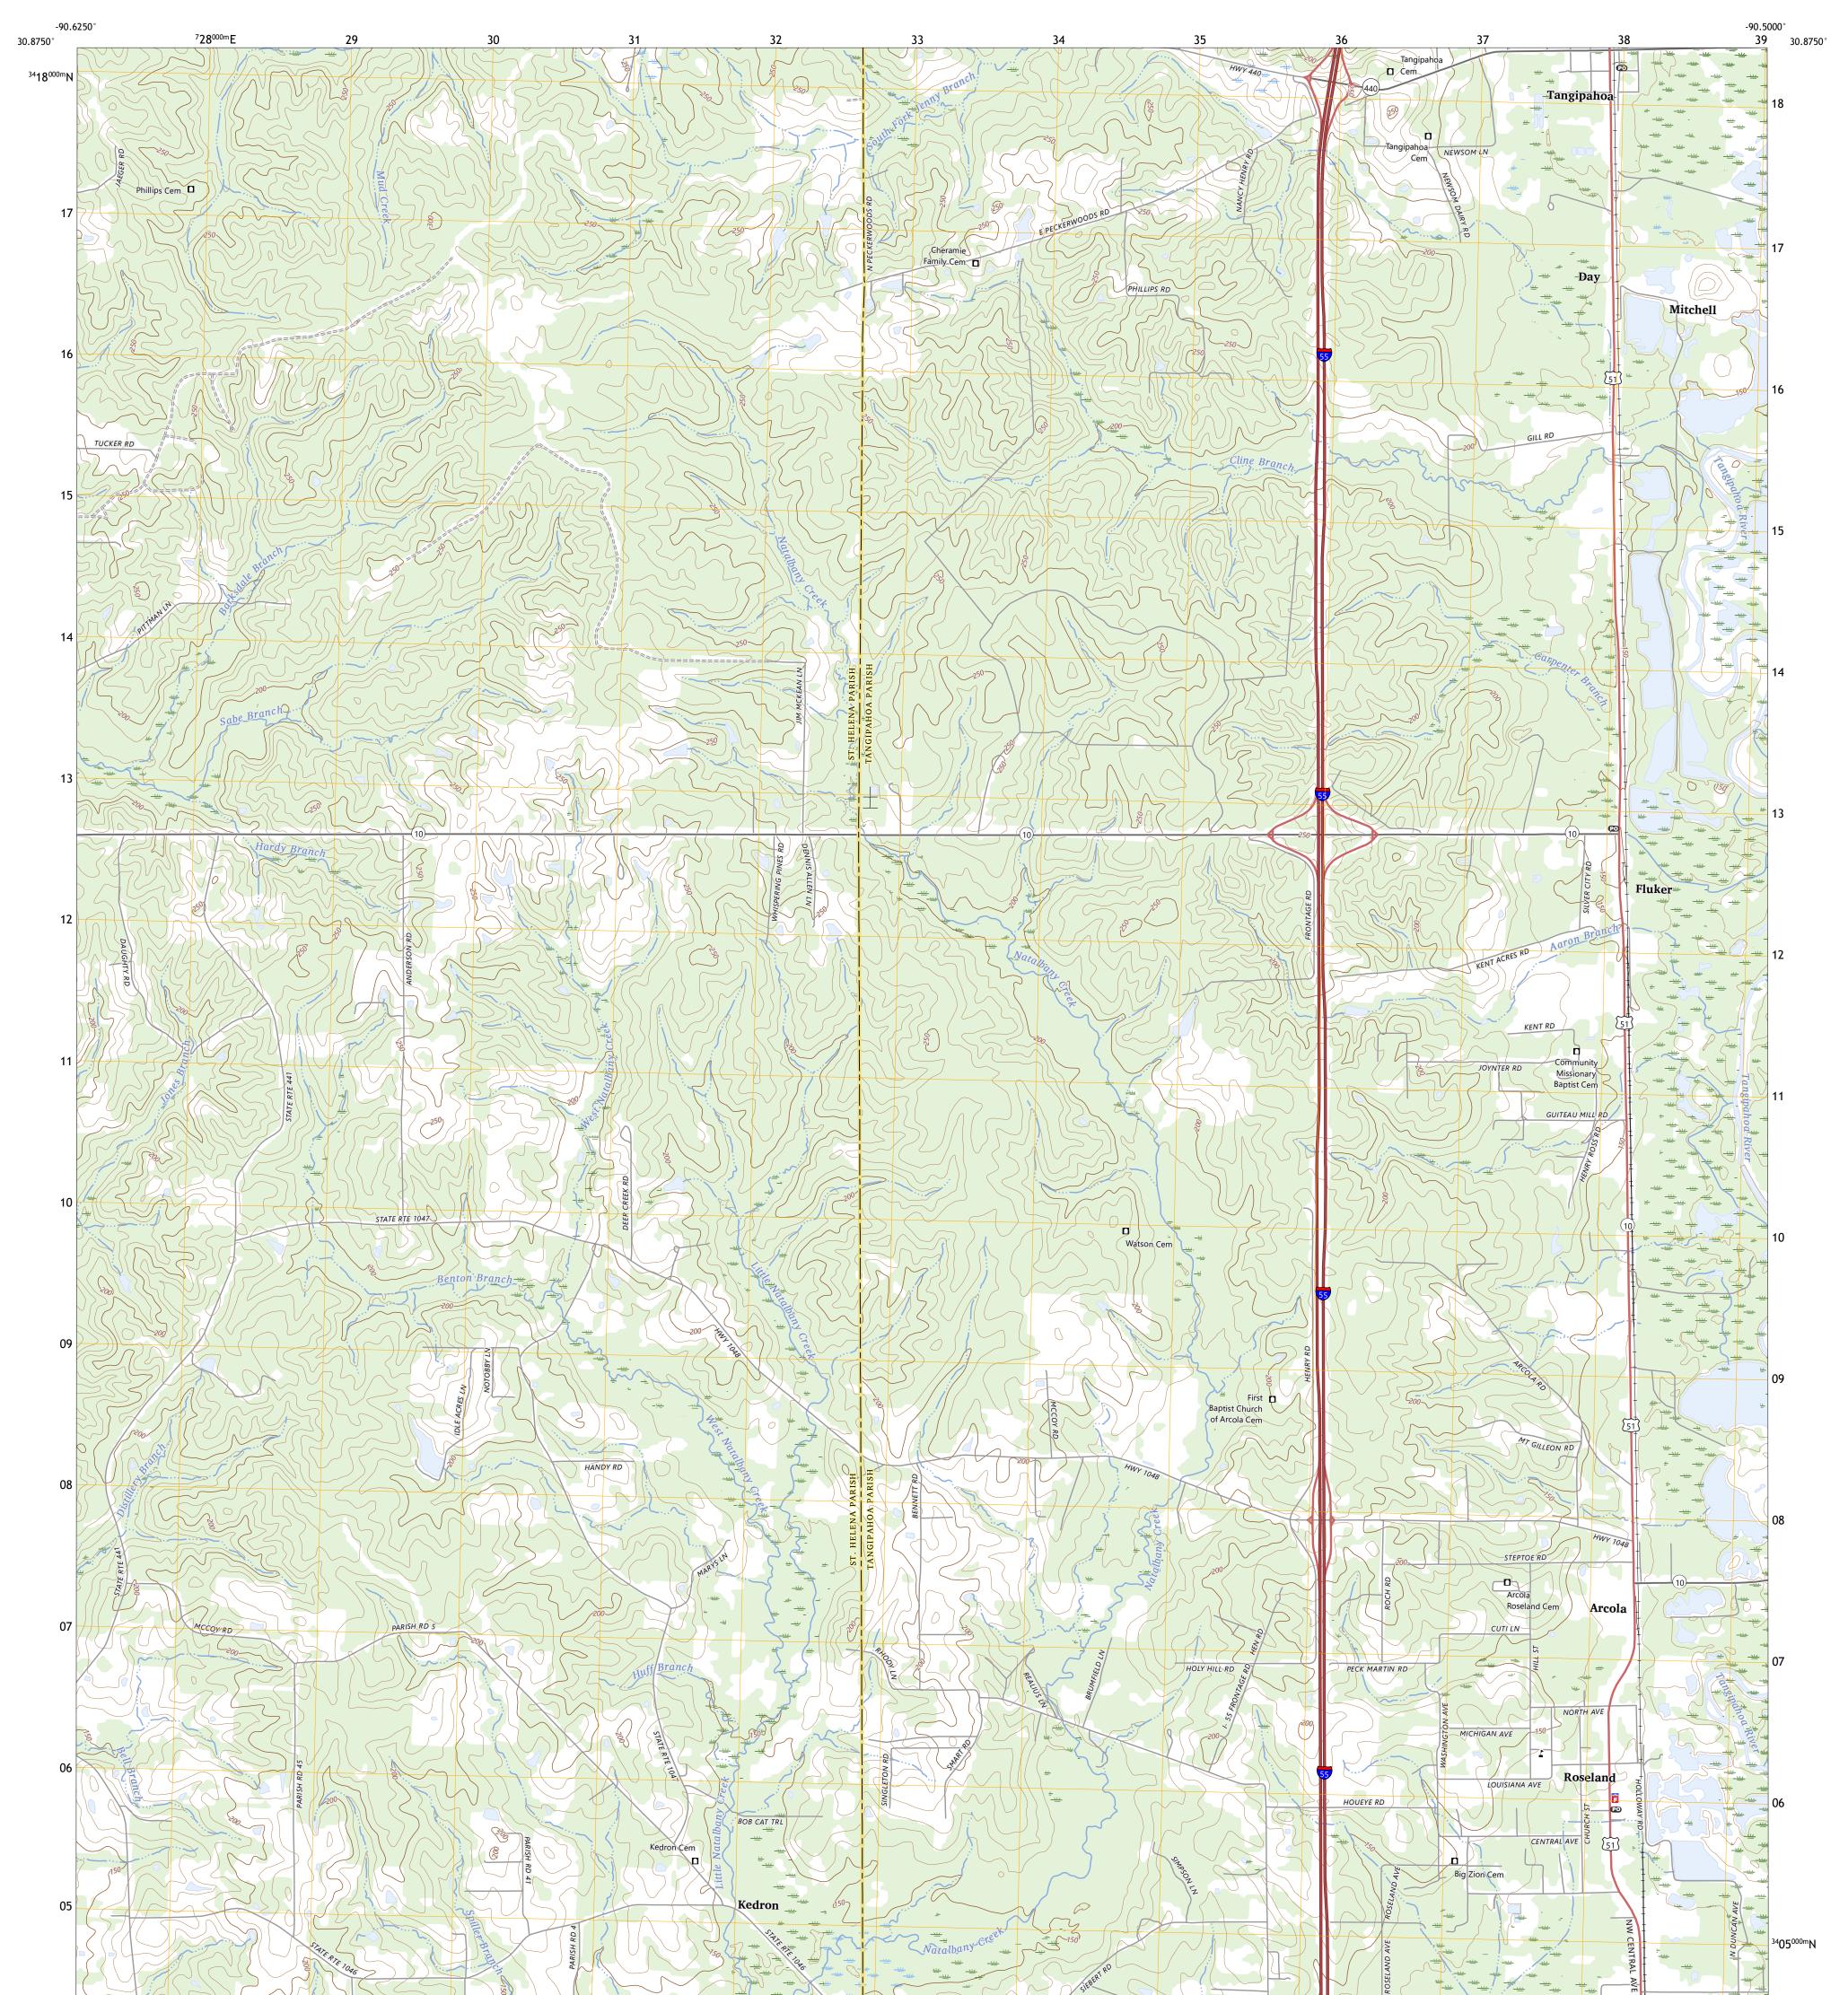

## U.S. DEPARTMENT OF THE INTERIOR U.S. GEOLOGICAL SURVEY

ROSELAND QUADRANGLE LOUISIANA 7.5-MINUTE SERIES

Produced by the United States Geological Survey North American Datum of 1983 (NAD83) World Geodetic System of 1984 (WGS84). Projection and 1 000-meter grid:Universal Transverse Mercator, Zone 15R This map is not a legal document. Boundaries may be generalized for this map scale. Private lands within government reservations may not be shown. Obtain permission before entering private lands.