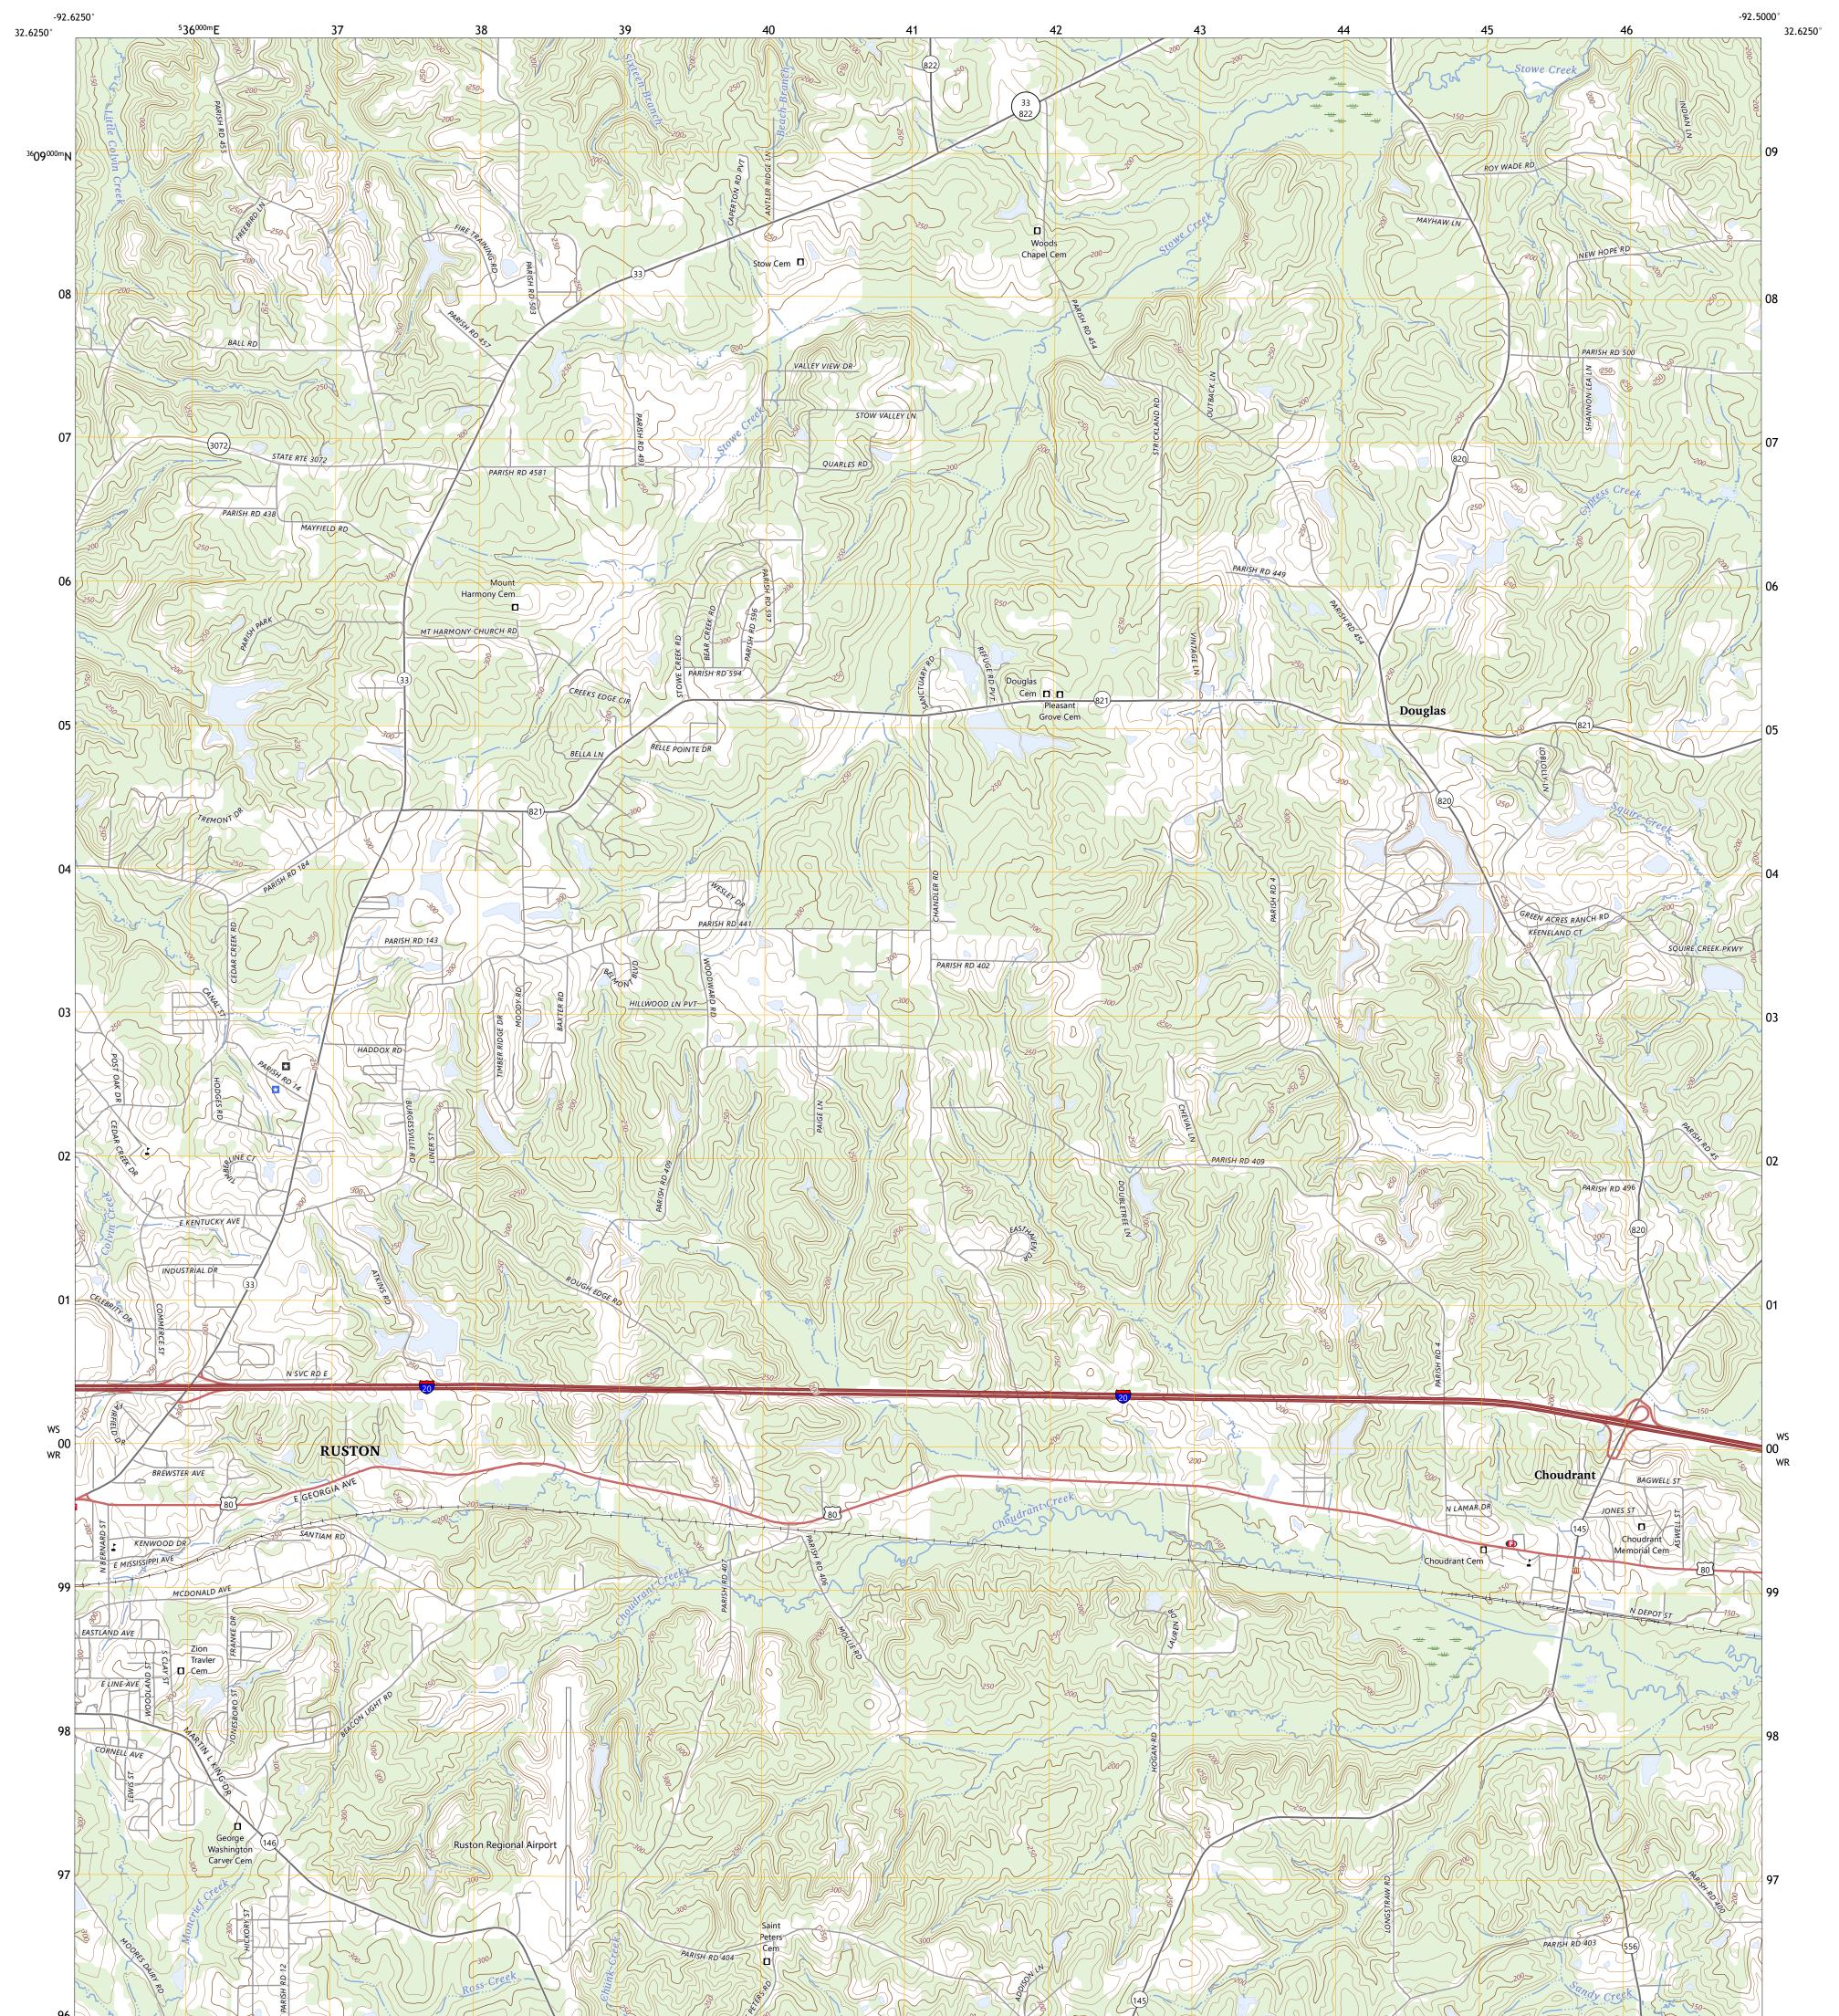

## U.S. DEPARTMENT OF THE INTERIOR U.S. GEOLOGICAL SURVEY

RUSTON EAST QUADRANGLE LOUISIANA - LINCOLN PARISH 7.5-MINUTE SERIES

Produced by the United States Geological Survey North American Datum of 1983 (NAD83) World Geodetic System of 1984 (WGS84). Projection and 1 000-meter grid:Universal Transverse Mercator, Zone 155 This map is not a legal document. Boundaries may be generalized for this map scale. Private lands within government reservations may not be shown. Obtain permission before entering private lands.