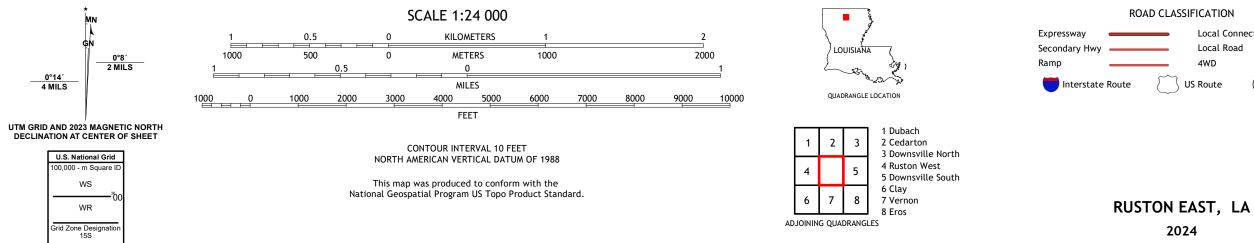

## U.S. DEPARTMENT OF THE INTERIOR U.S. GEOLOGICAL SURVEY

RUSTON EAST QUADRANGLE LOUISIANA - LINCOLN PARISH 7.5-MINUTE SERIES

Produced by the United States Geological Survey North American Datum of 1983 (NAD83) World Geodetic System of 1984 (WGS84). Projection and 1 000-meter grid:Universal Transverse Mercator, Zone 155 This map is not a legal document. Boundaries may be generalized for this map scale. Private lands within government reservations may not be shown. Obtain permission before entering private lands.

\_\_\_\_0°14′ 4 MILS

ROAD CLASSIFICATION Local Connector 🗕 Local Road \_\_\_\_\_ 4WD US Route State Route