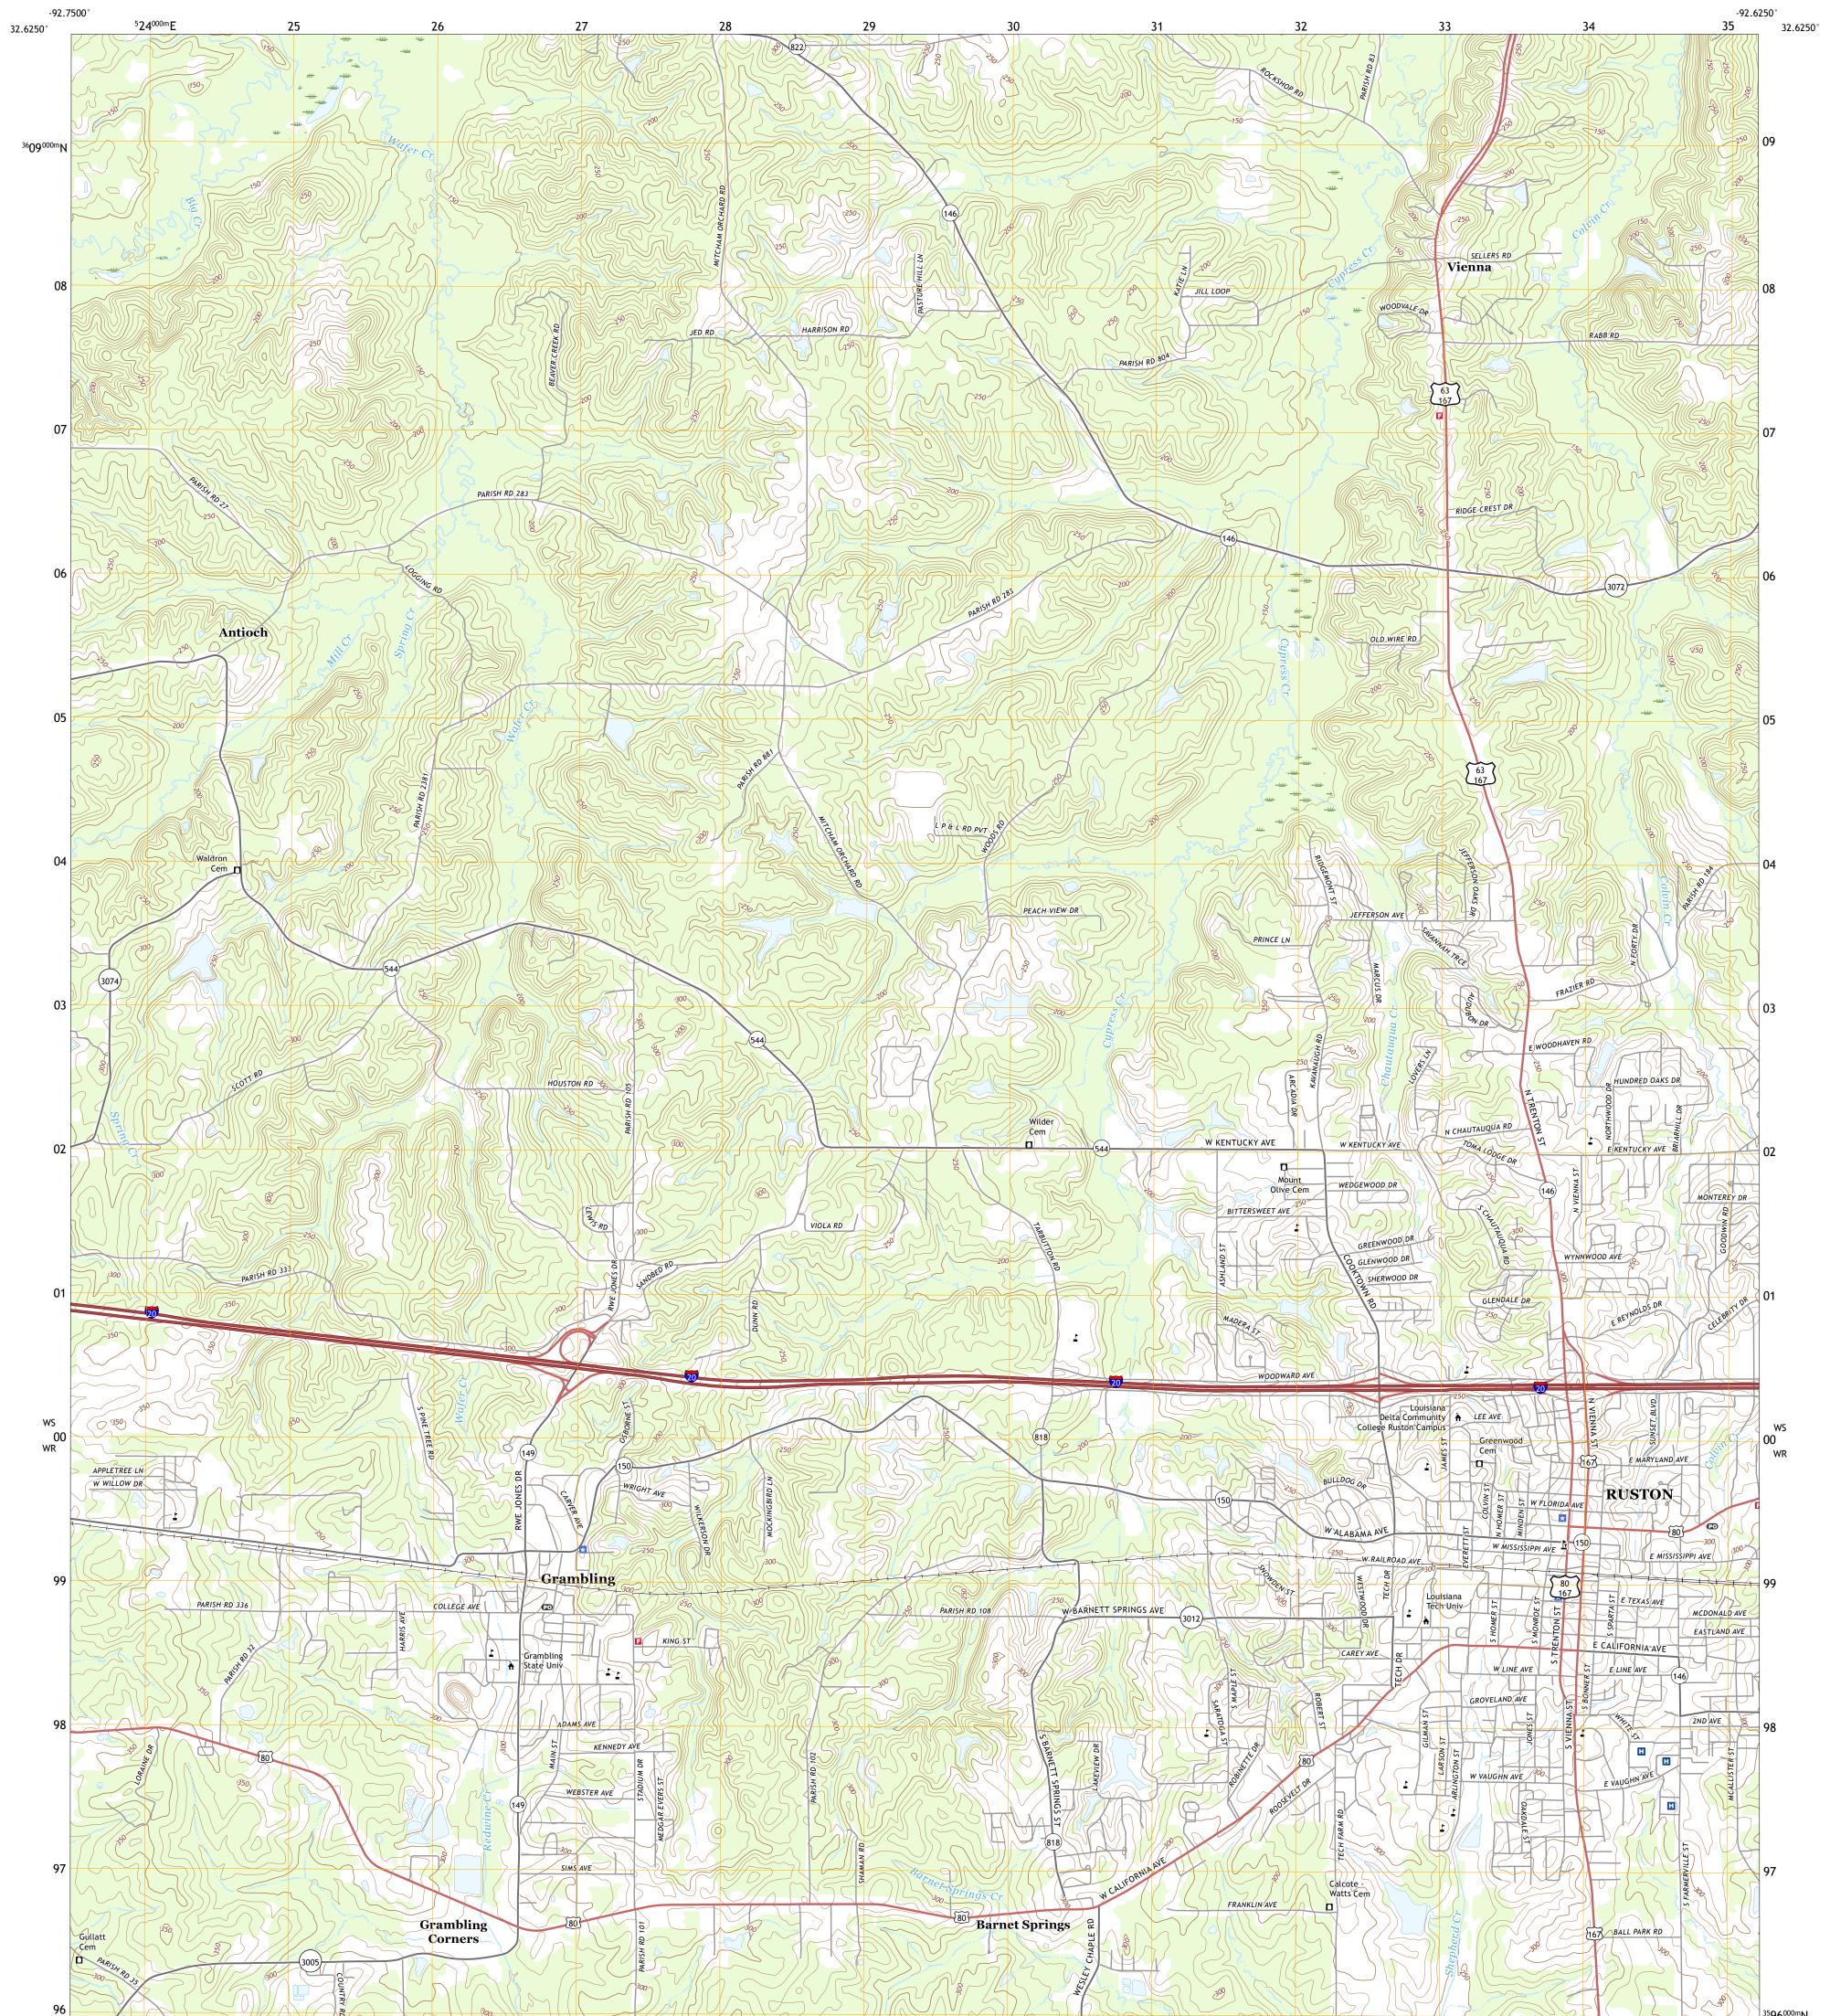

## U.S. DEPARTMENT OF THE INTERIOR U.S. GEOLOGICAL SURVEY

RUSTON WEST QUADRANGLE LOUISIANA - LINCOLN PARISH 7.5-MINUTE SERIES

Produced by the United States Geological Survey North American Datum of 1983 (NAD83) World Geodetic System of 1984 (WGS84). Projection and 1 000-meter grid:Universal Transverse Mercator, Zone 15S This map is not a legal document. Boundaries may be generalized for this map scale. Private lands within government reservations may not be shown. Obtain permission before entering private lands.

 Imagery......NAIP, May 2015 - September 2015

 Roads......U.S.
 Census
 Bureau,
 2017

 Names......GNIS, 1980 - 2017
 GAUS, 1980 - 2017

 Hydrography.
 National Hydrography Dataset,
 2002 - 2017

 Contours.
 National Elevation
 Dataset,
 2008

 Boundaries.
 Multiple sources; see metadata file
 2014 - 2016

 Public
 Land
 Survey
 System.
 BLM,
 2015

 Wetlands.
 FWS
 National
 Wetlands
 Inventory
 Not
 Available