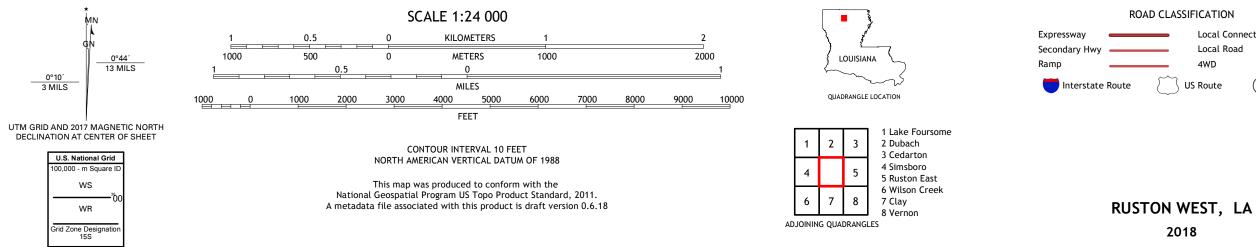

## U.S. DEPARTMENT OF THE INTERIOR U.S. GEOLOGICAL SURVEY

RUSTON WEST QUADRANGLE LOUISIANA - LINCOLN PARISH 7.5-MINUTE SERIES

Produced by the United States Geological Survey North American Datum of 1983 (NAD83) World Geodetic System of 1984 (WGS84). Projection and 1 000-meter grid:Universal Transverse Mercator, Zone 15S This map is not a legal document. Boundaries may be generalized for this map scale. Private lands within government reservations may not be shown. Obtain permission before entering private lands.