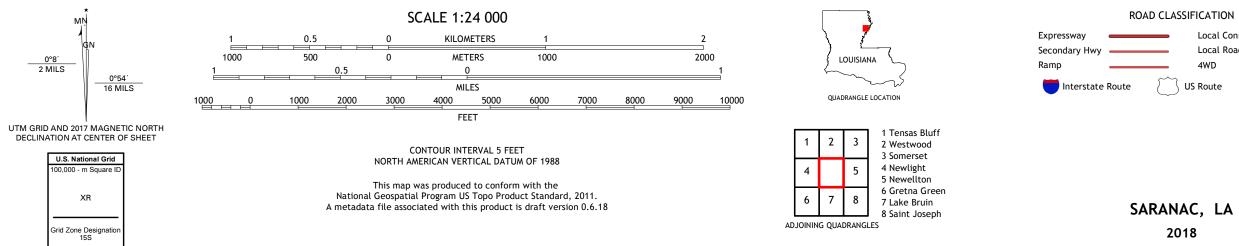

ROAD CLASSIFICATION Local Connector Local Road \_\_\_\_\_ \_\_\_\_ 4WD US Route State Route

2018