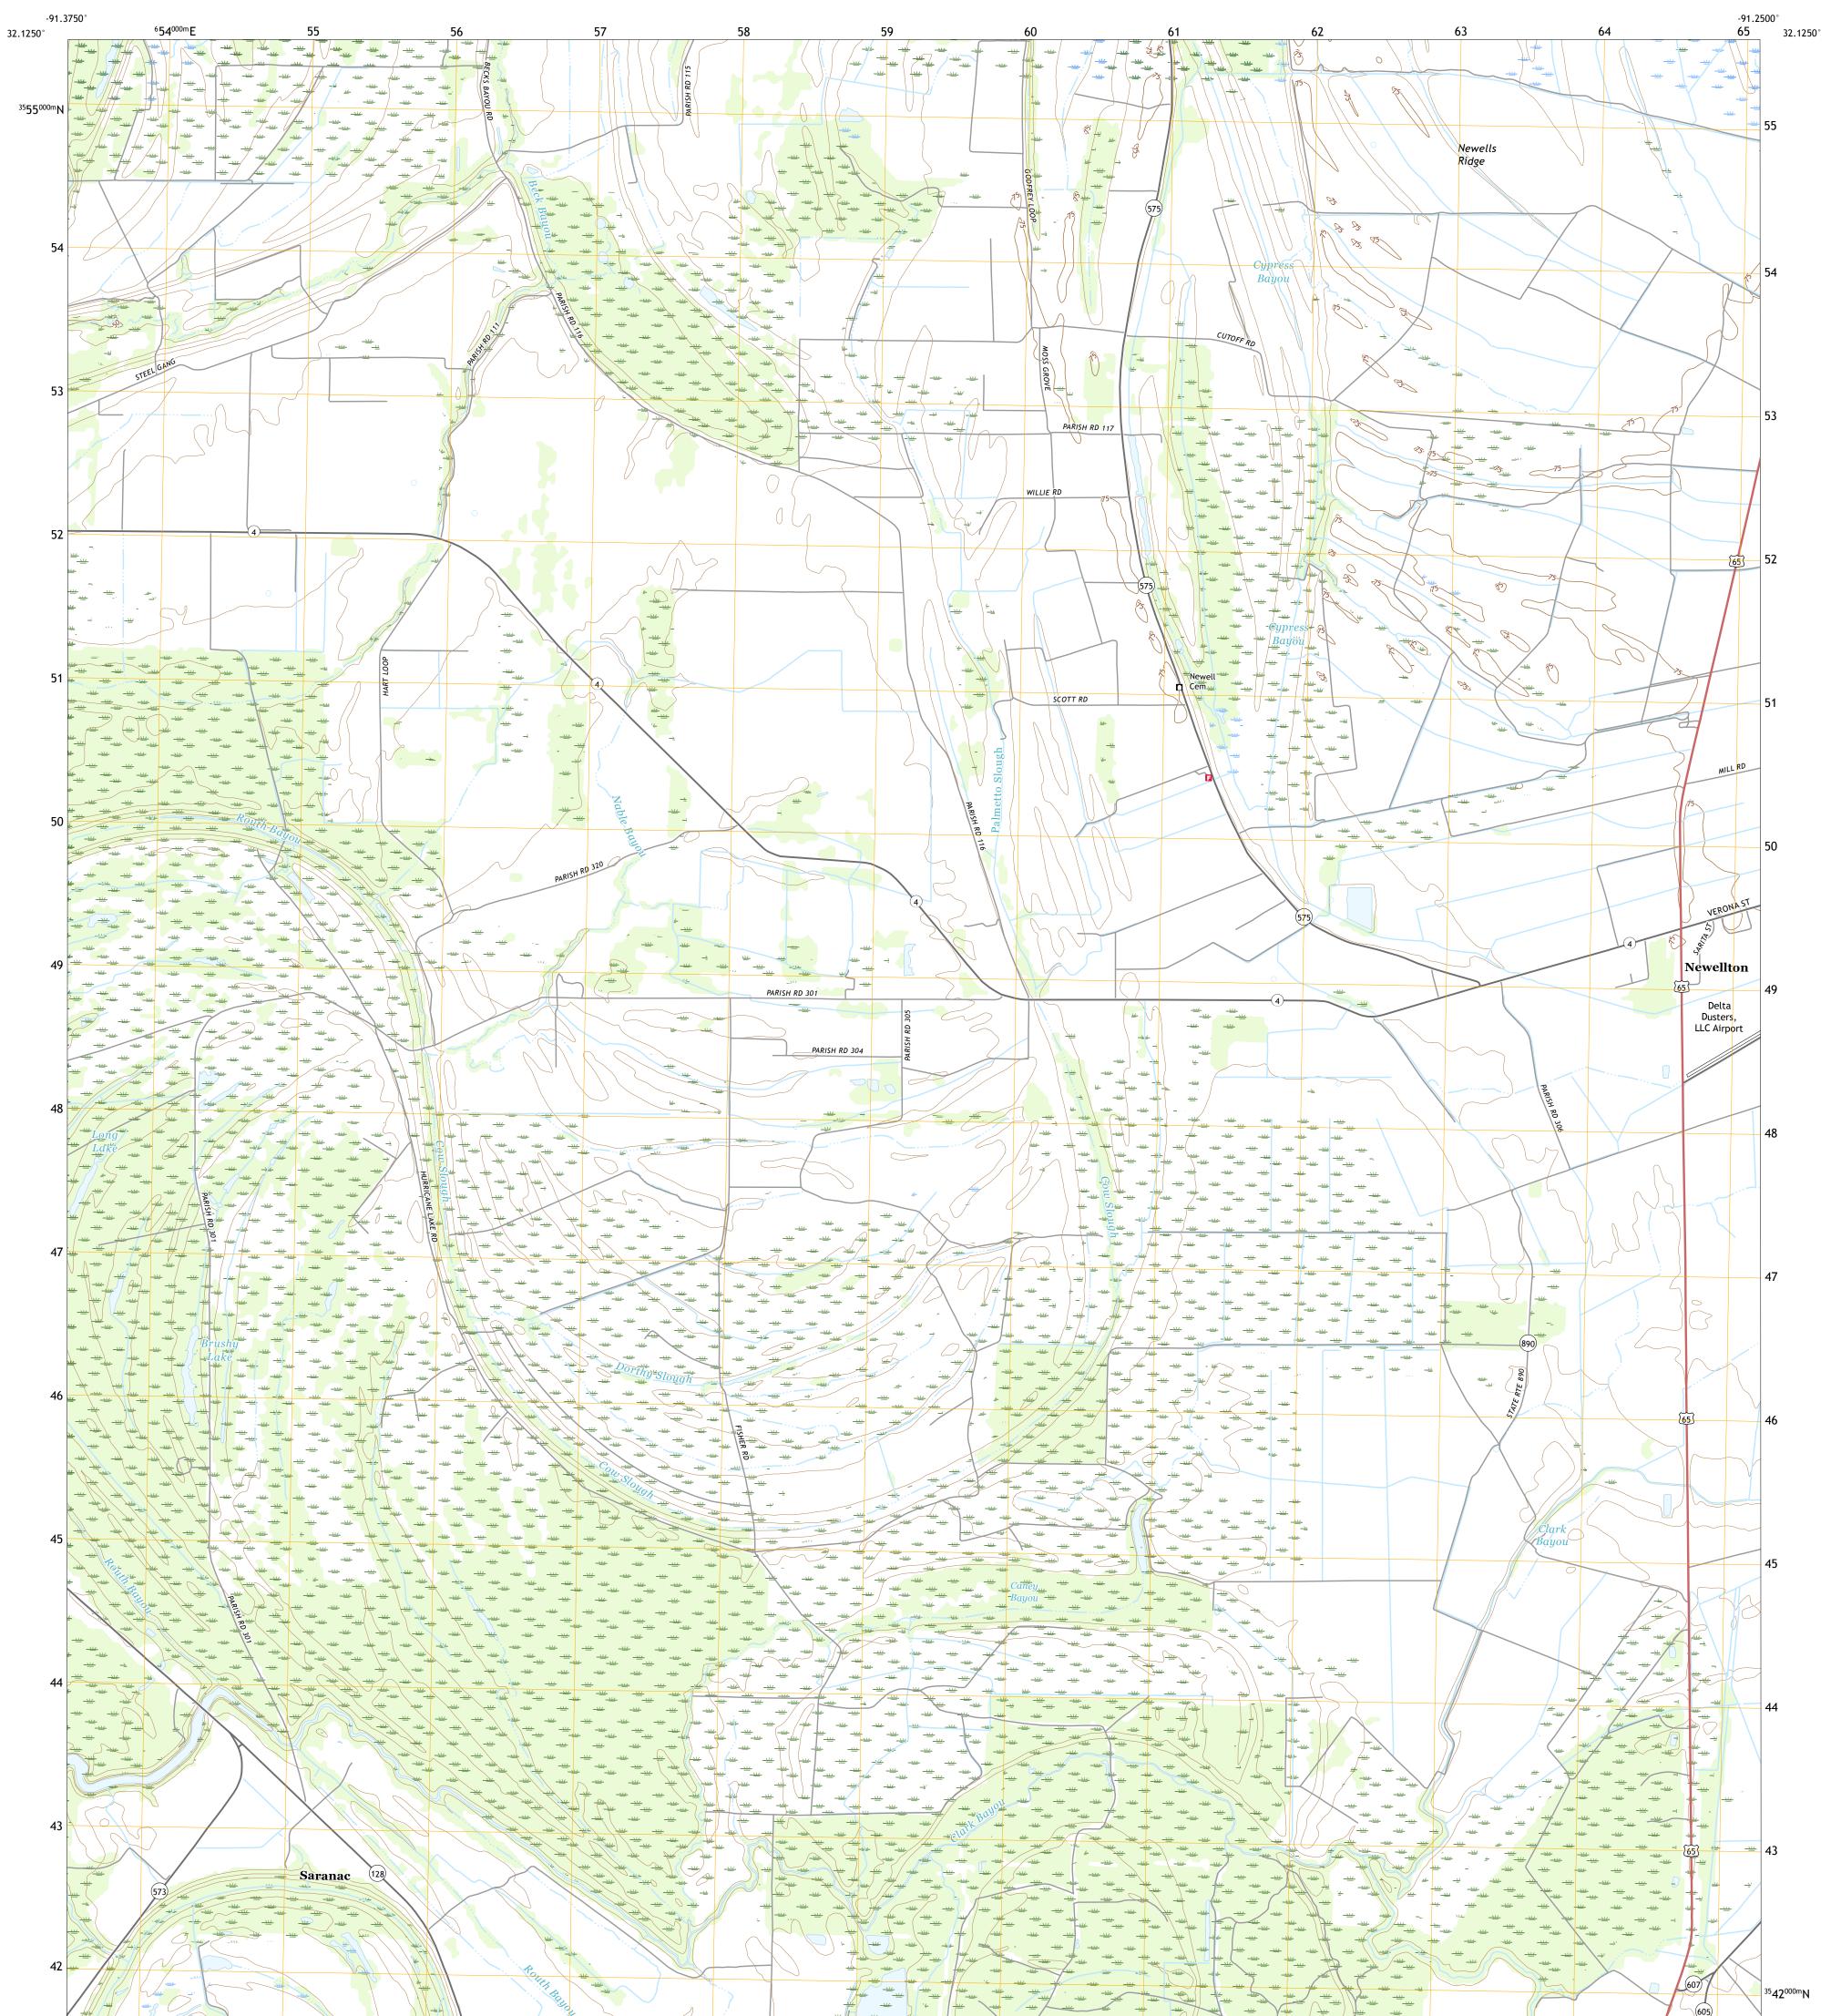

## U.S. DEPARTMENT OF THE INTERIOR U.S. GEOLOGICAL SURVEY

SARANAC QUADRANGLE LOUISIANA - TENSAS PARISH 7.5-MINUTE SERIES

Produced by the United States Geological Survey North American Datum of 1983 (NAD83) World Geodetic System of 1984 (WGS84). Projection and 1 000-meter grid:Universal Transverse Mercator, Zone 15S\15R This map is not a legal document. Boundaries may be generalized for this map scale. Private lands within government reservations may not be shown. Obtain permission before entering private lands.