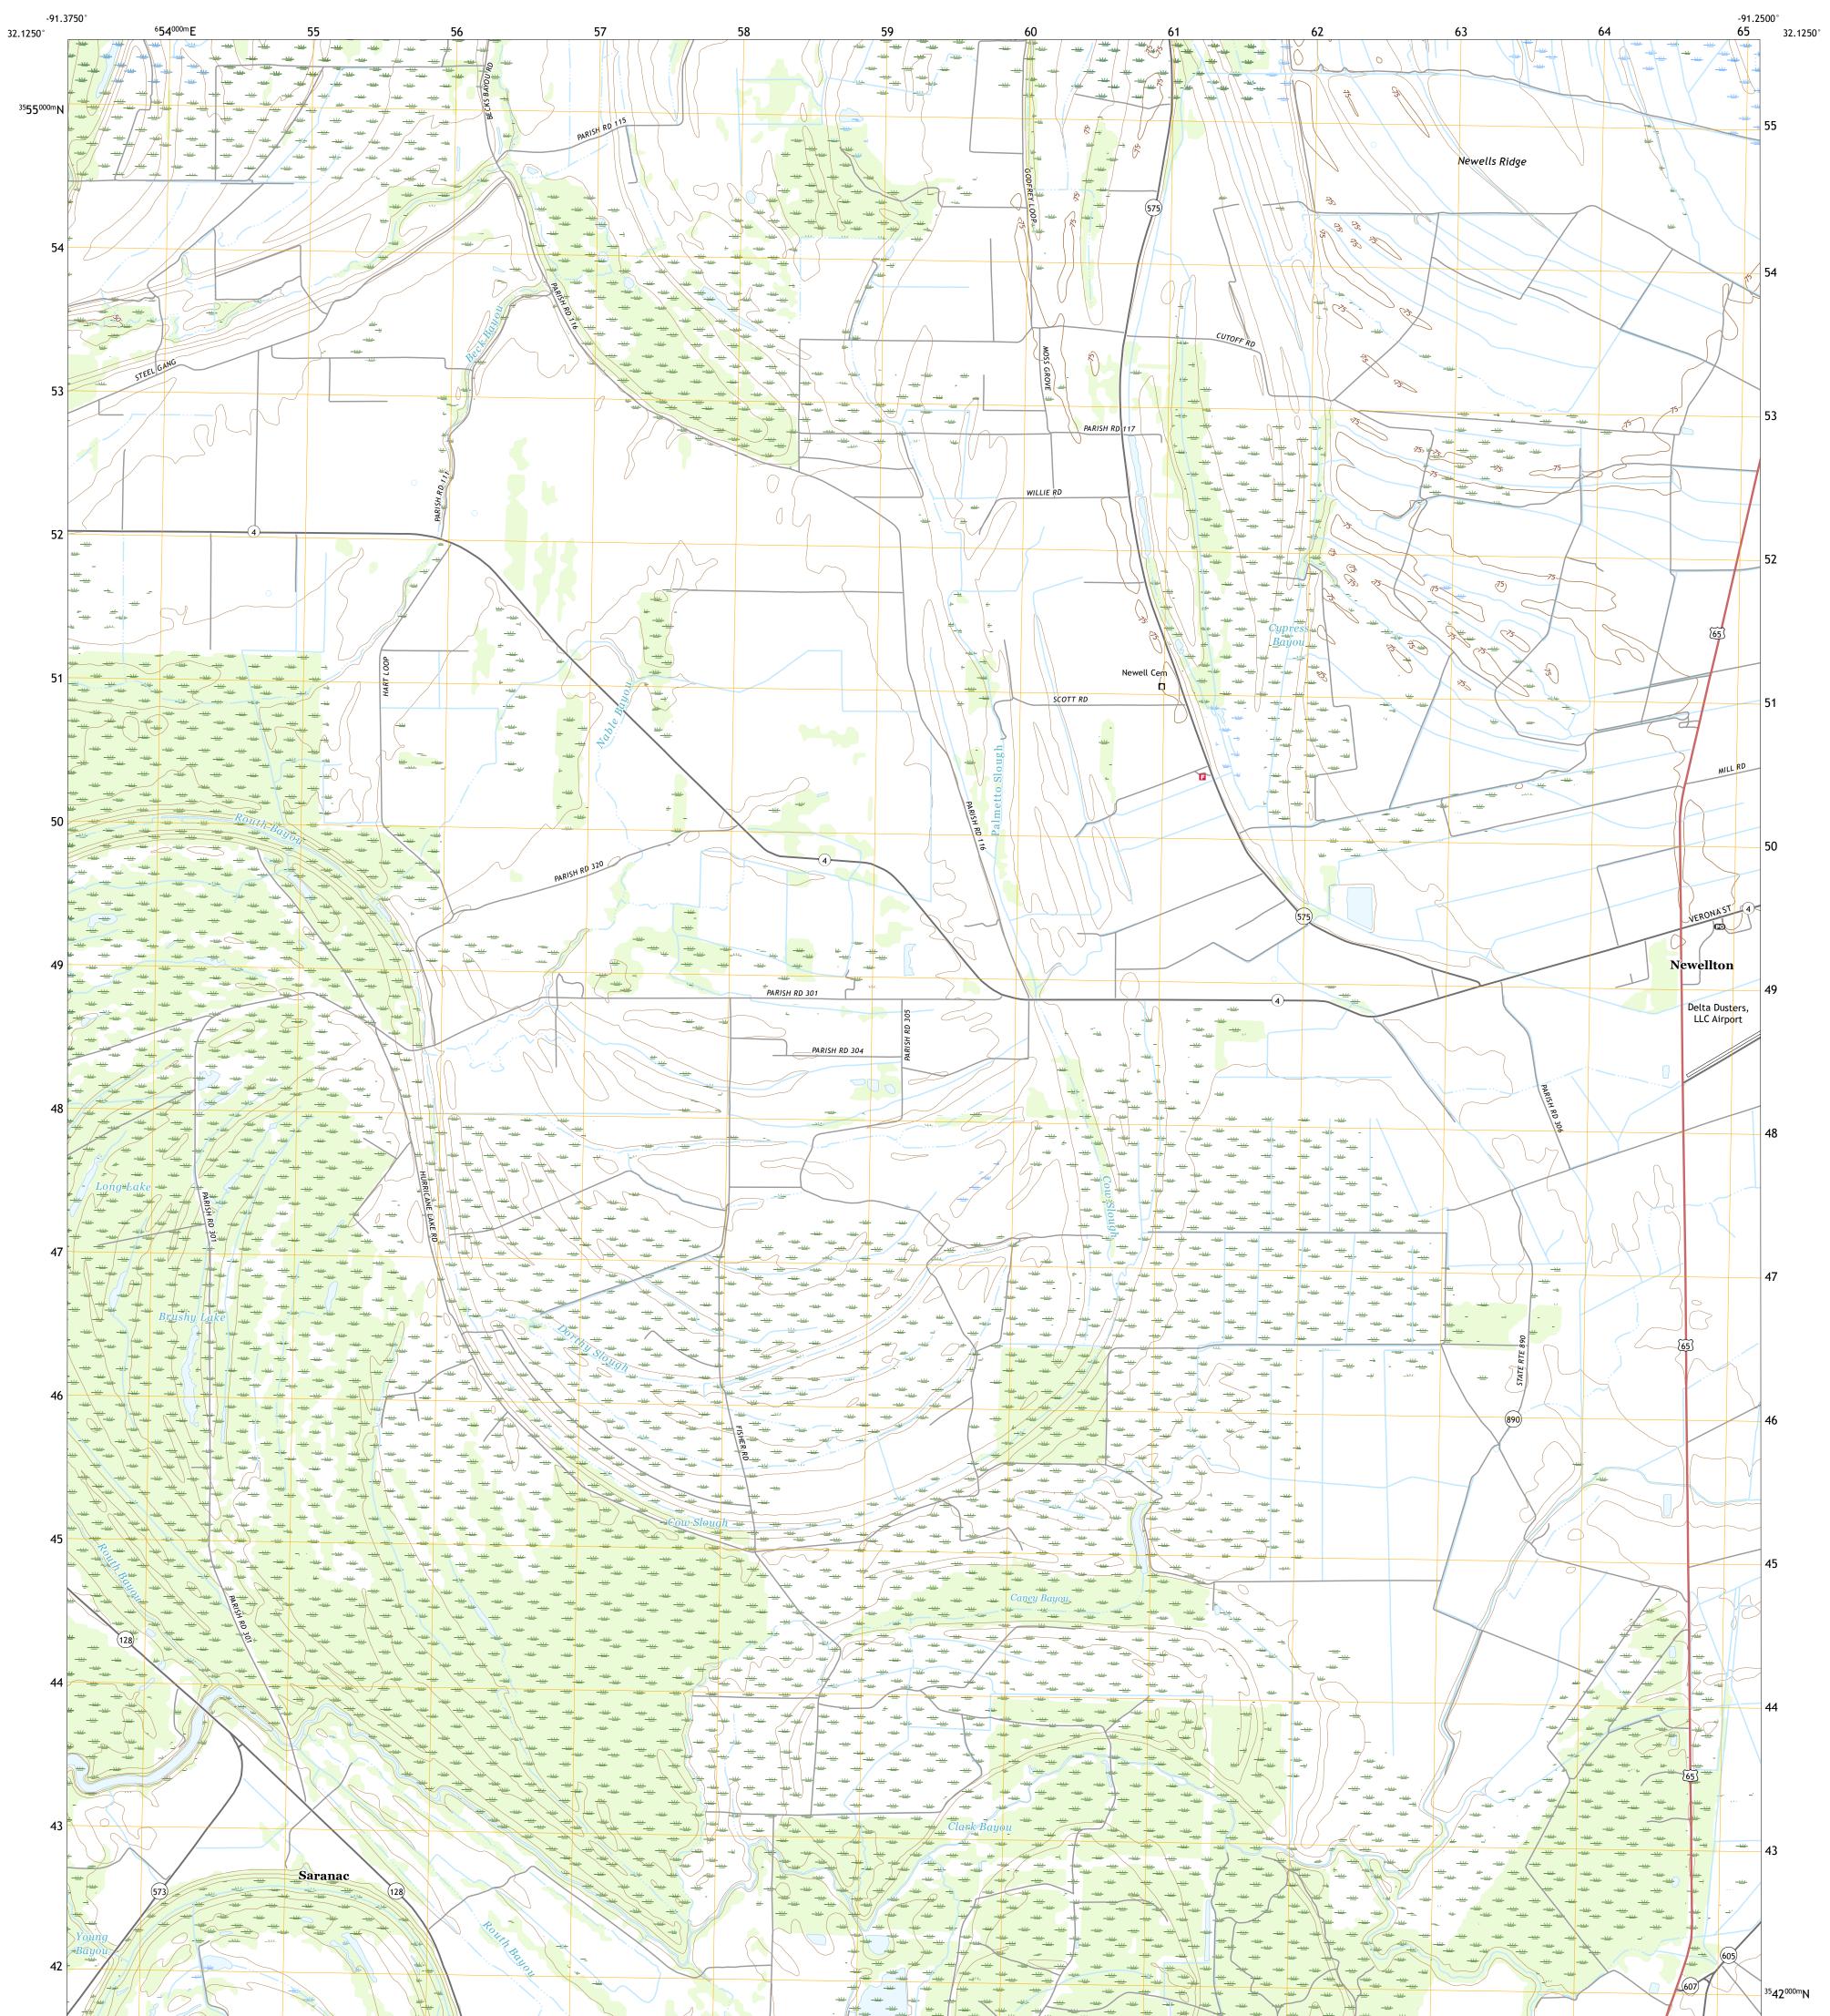

## U.S. DEPARTMENT OF THE INTERIOR U.S. GEOLOGICAL SURVEY

SARANAC QUADRANGLE LOUISIANA - TENSAS PARISH 7.5-MINUTE SERIES

Produced by the United States Geological Survey North American Datum of 1983 (NAD83) World Geodetic System of 1984 (WGS84). Projection and 1 000-meter grid:Universal Transverse Mercator, Zone 15S\15R This map is not a legal document. Boundaries may be generalized for this map scale. Private lands within government reservations may not be shown. Obtain permission before entering private lands.