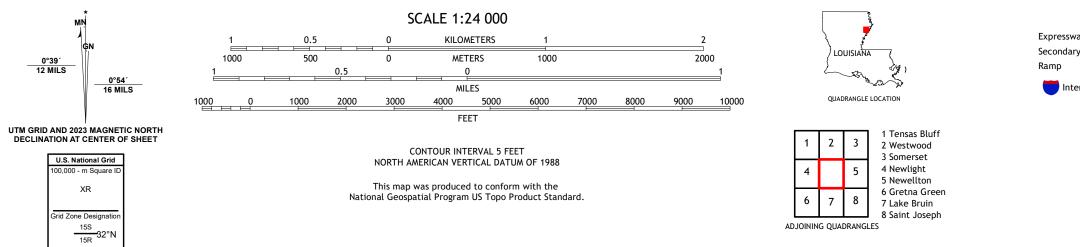

## U.S. DEPARTMENT OF THE INTERIOR U.S. GEOLOGICAL SURVEY

SARANAC QUADRANGLE LOUISIANA - TENSAS PARISH 7.5-MINUTE SERIES

Produced by the United States Geological Survey North American Datum of 1983 (NAD83) World Geodetic System of 1984 (WGS84). Projection and 1 000-meter grid:Universal Transverse Mercator, Zone 15S\15R This map is not a legal document. Boundaries may be generalized for this map scale. Private lands within government reservations may not be shown. Obtain permission before entering private lands.