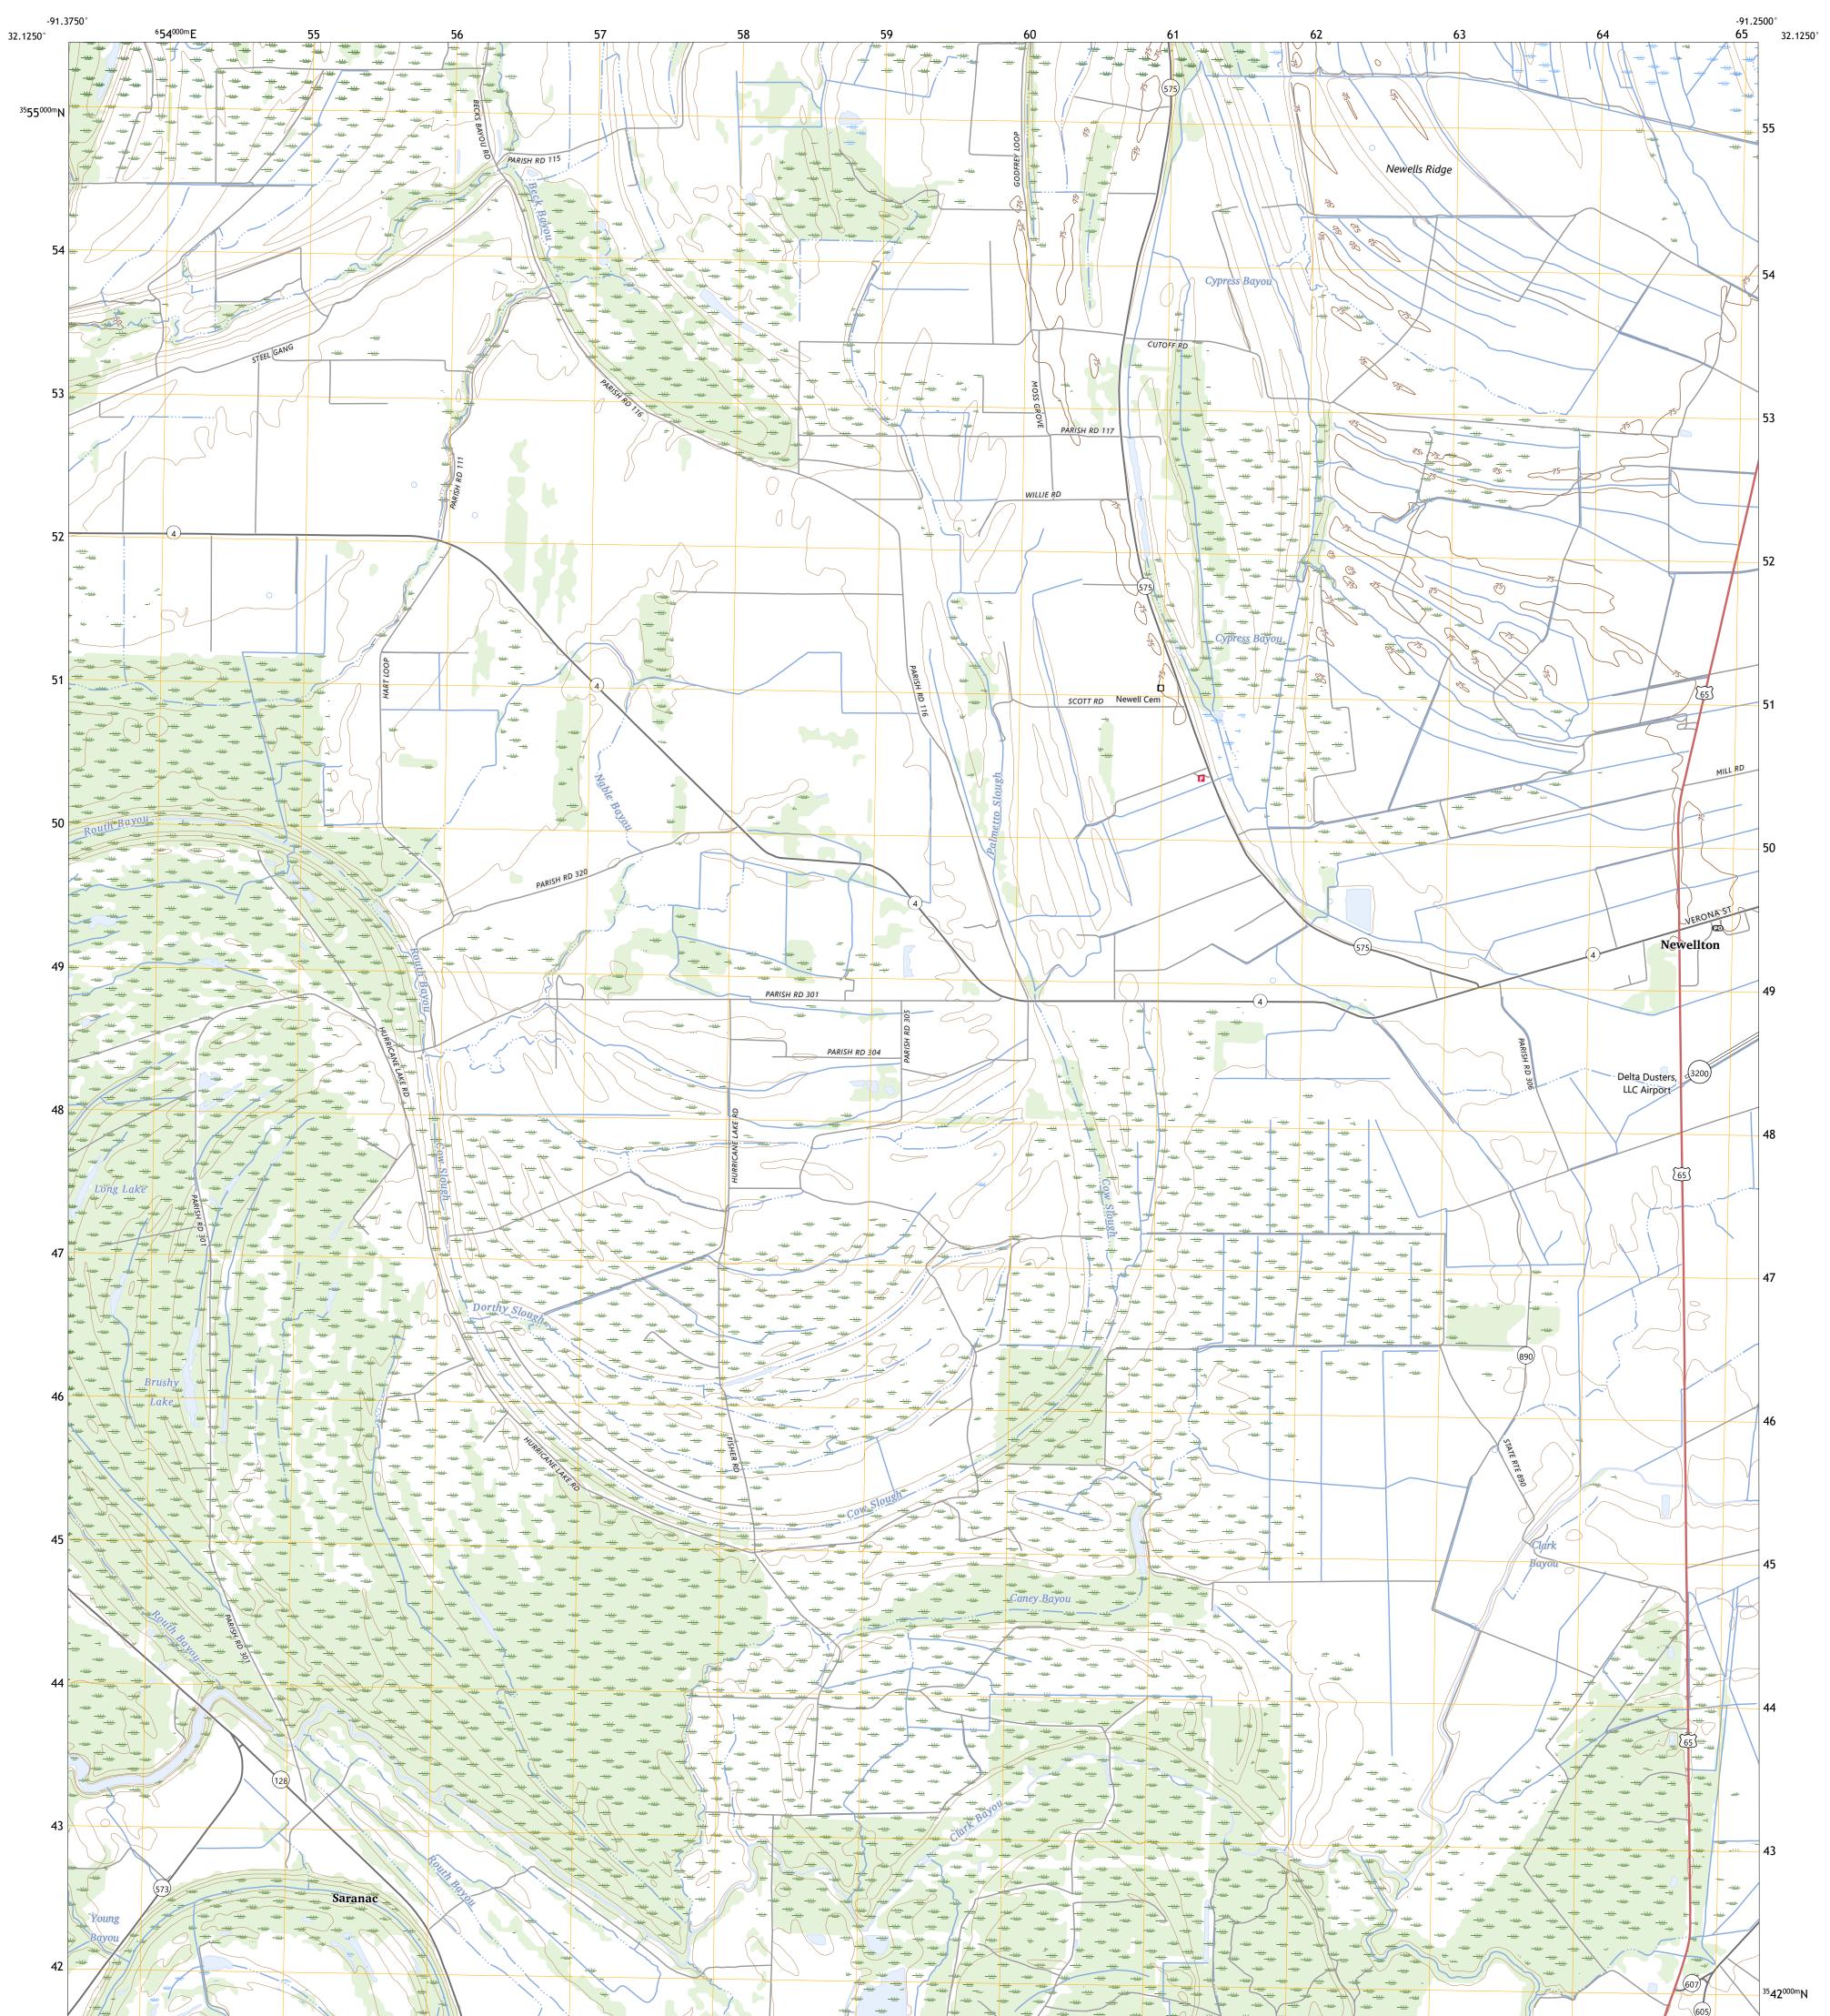

## U.S. DEPARTMENT OF THE INTERIOR U.S. GEOLOGICAL SURVEY

SARANAC QUADRANGLE LOUISIANA - TENSAS PARISH 7.5-MINUTE SERIES

Produced by the United States Geological Survey North American Datum of 1983 (NAD83) World Geodetic System of 1984 (WGS84). Projection and 1 000-meter grid:Universal Transverse Mercator, Zone 15S\15R This map is not a legal document. Boundaries may be generalized for this map scale. Private lands within government reservations may not be shown. Obtain permission before entering private lands.