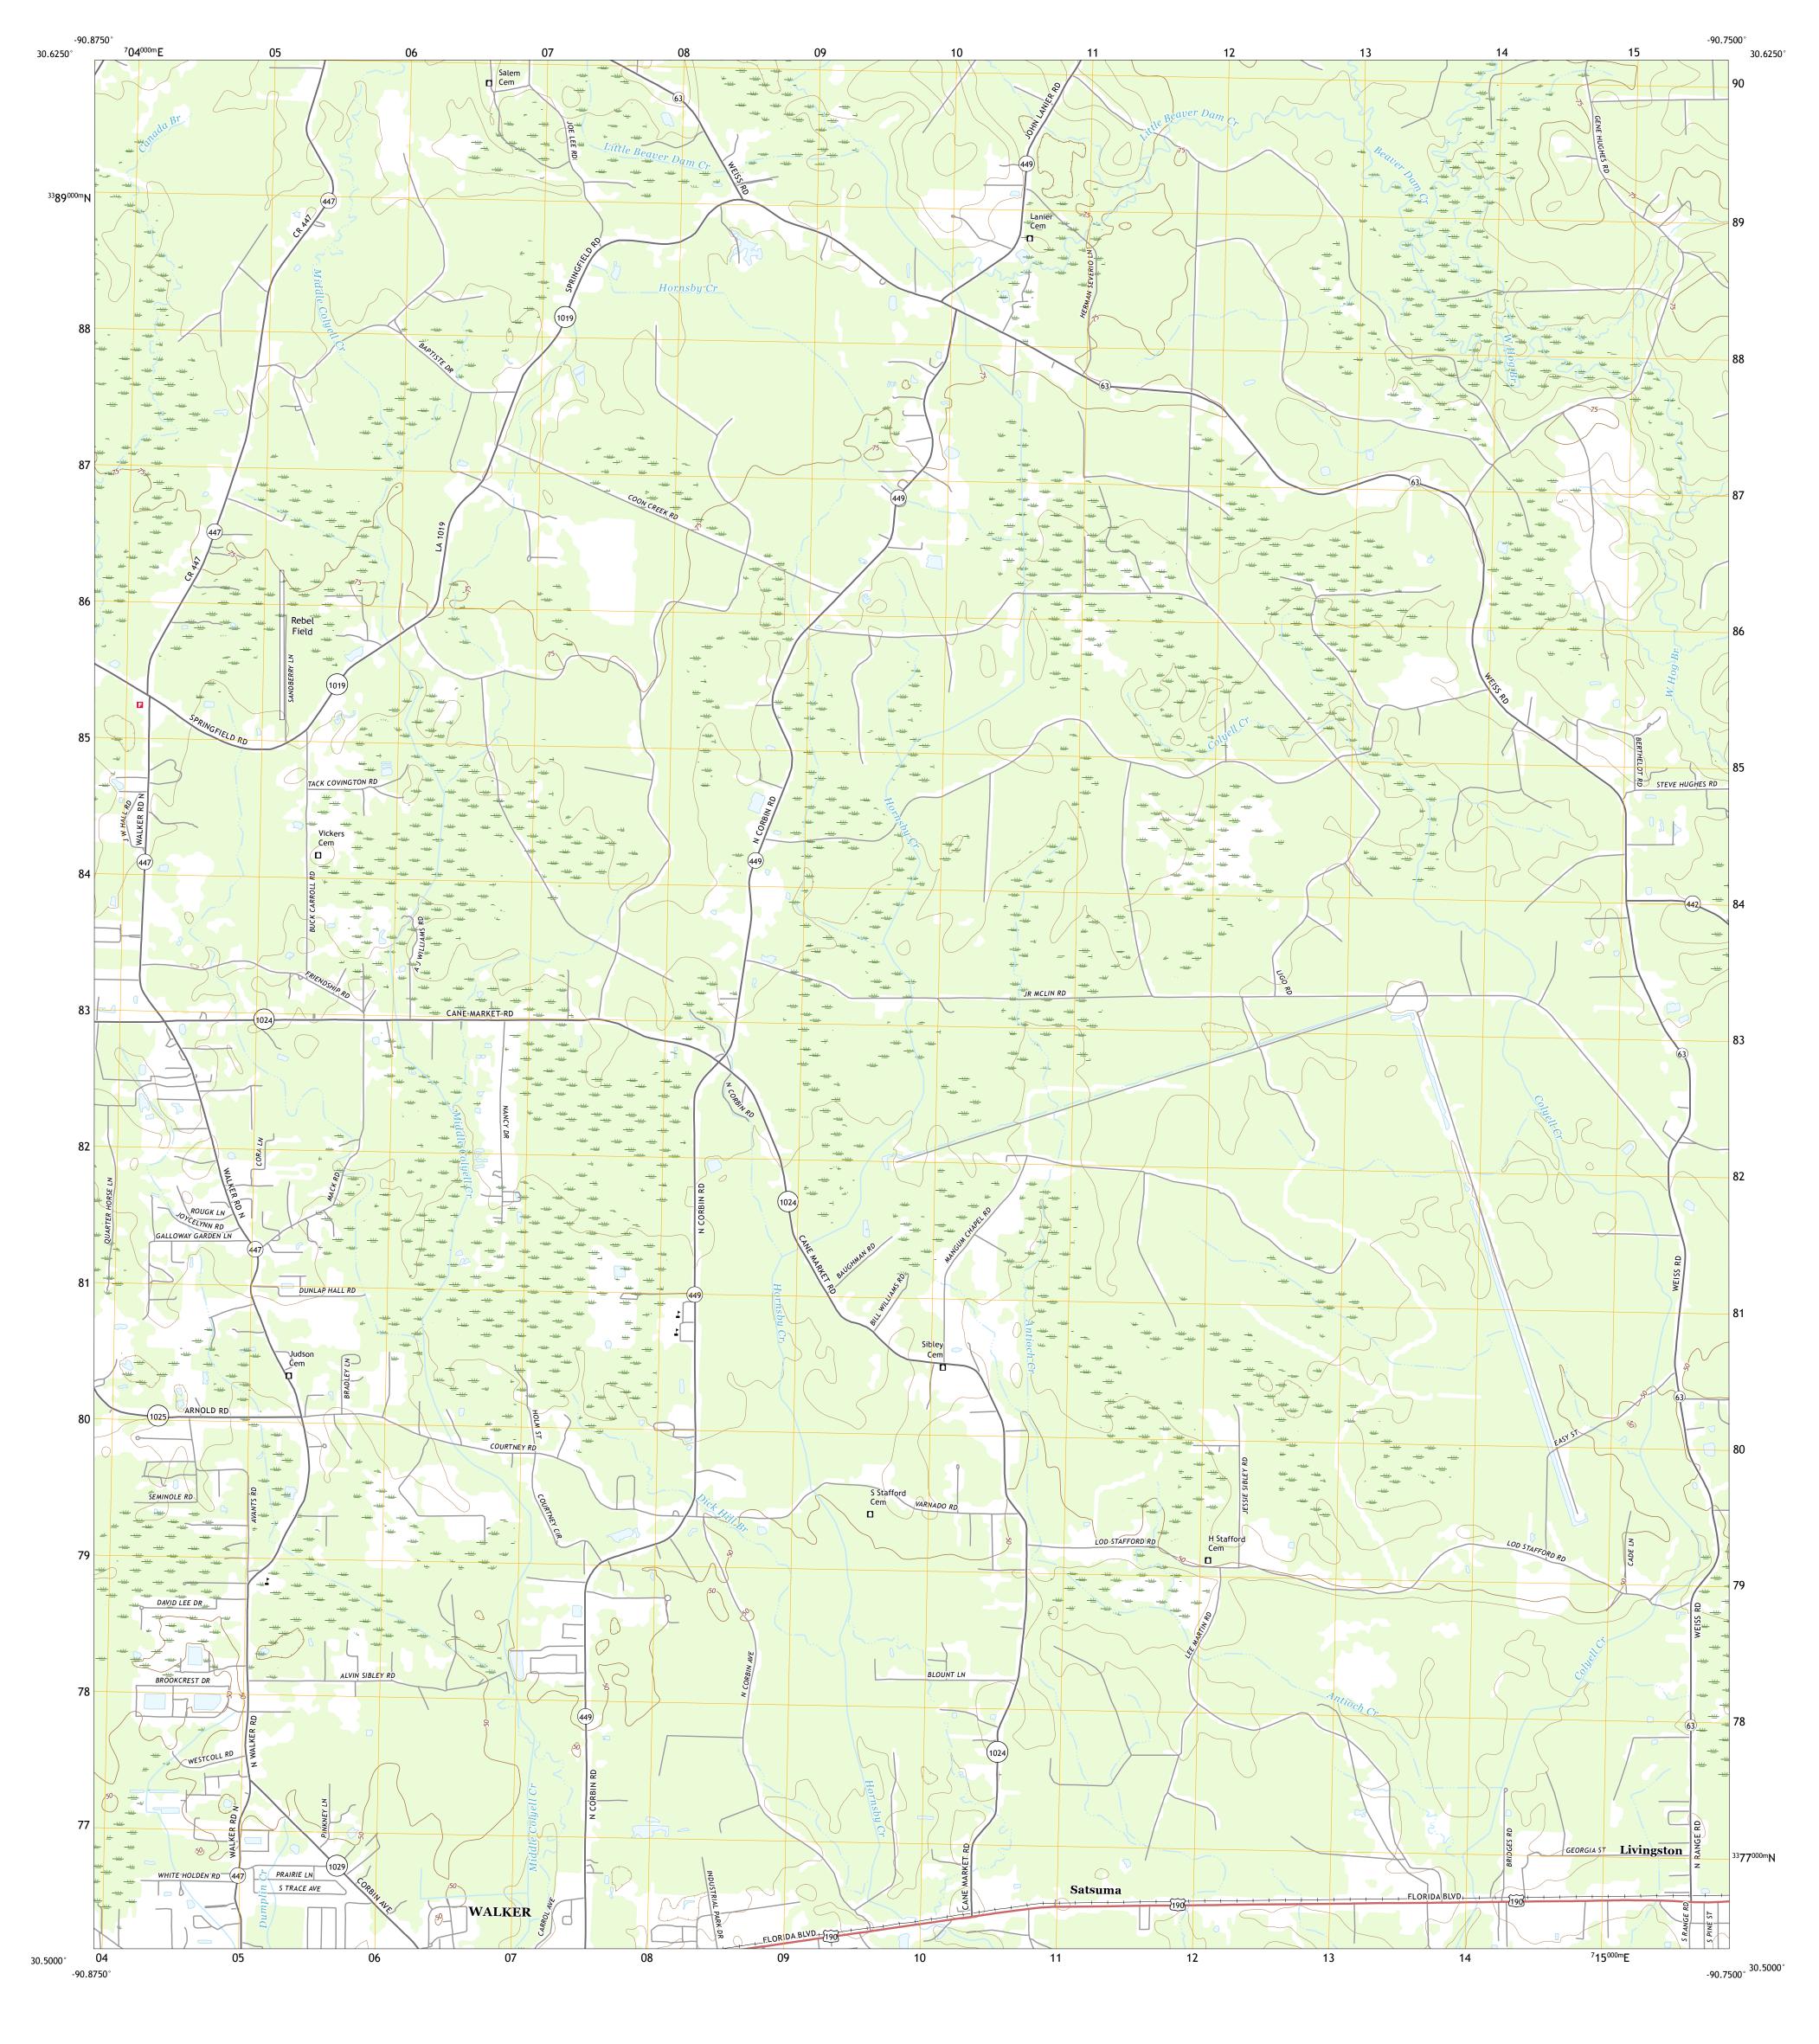

Produced by the United States Geological Survey

This map is not a legal document. Boundaries may be generalized for this map scale. Private lands within government reservations may not be shown. Obtain permission before

North American Datum of 1983 (NAD83) World Geodetic System of 1984 (WGS84). Projection and 1 000-meter grid:Universal Transverse Mercator, Zone 15R

entering private lands.



Grid Zone Designation



This map was produced to conform with the National Geospatial Program US Topo Product Standard, 2011. A metadata file associated with this product is draft version 0.6.18



ROAD CLASSIFICATION

US Route

Secondary Hwy —

Interstate Route

Ramp

Local Road

State Route

4WD