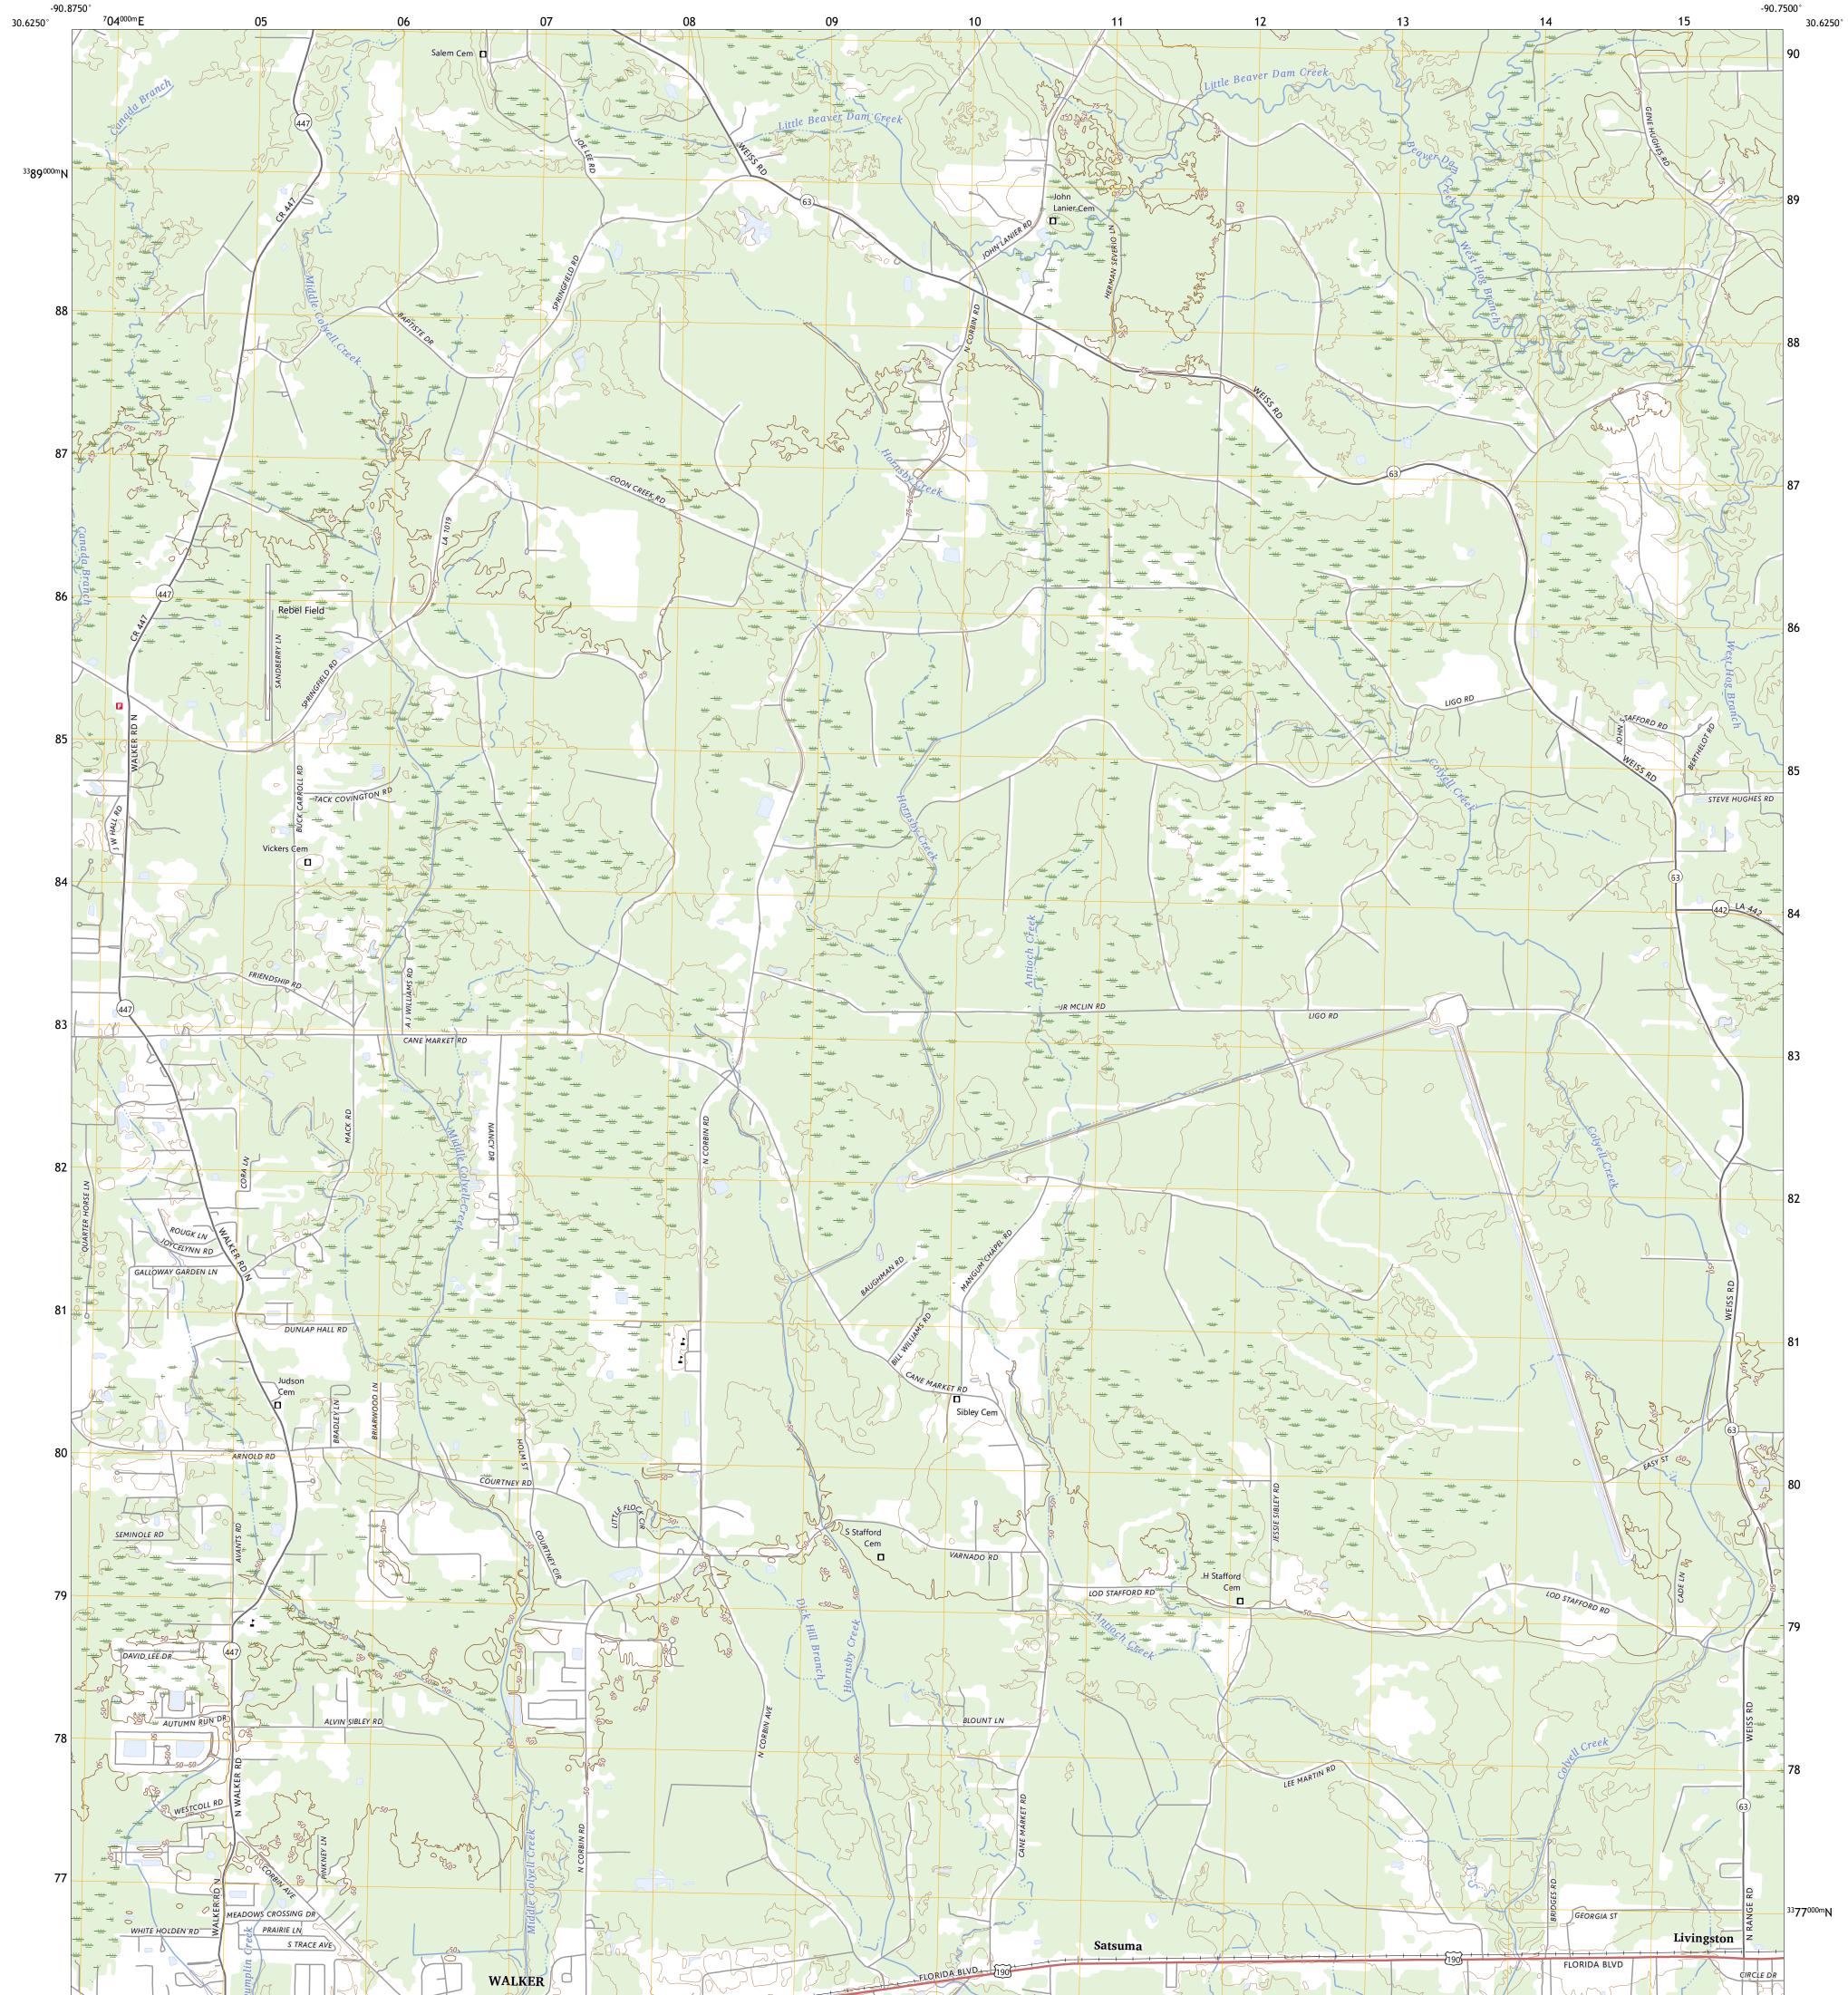

## U.S. DEPARTMENT OF THE INTERIOR U.S. GEOLOGICAL SURVEY

SATSUMA QUADRANGLE LOUISIANA - LIVINGSTON PARISH 7.5-MINUTE SERIES

Produced by the United States Geological Survey North American Datum of 1983 (NAD83) World Geodetic System of 1984 (WGS84). Projection and 1 000-meter grid:Universal Transverse Mercator, Zone 15R This map is not a legal document. Boundaries may be generalized for this map scale. Private lands within government reservations may not be shown. Obtain permission before entering private lands.