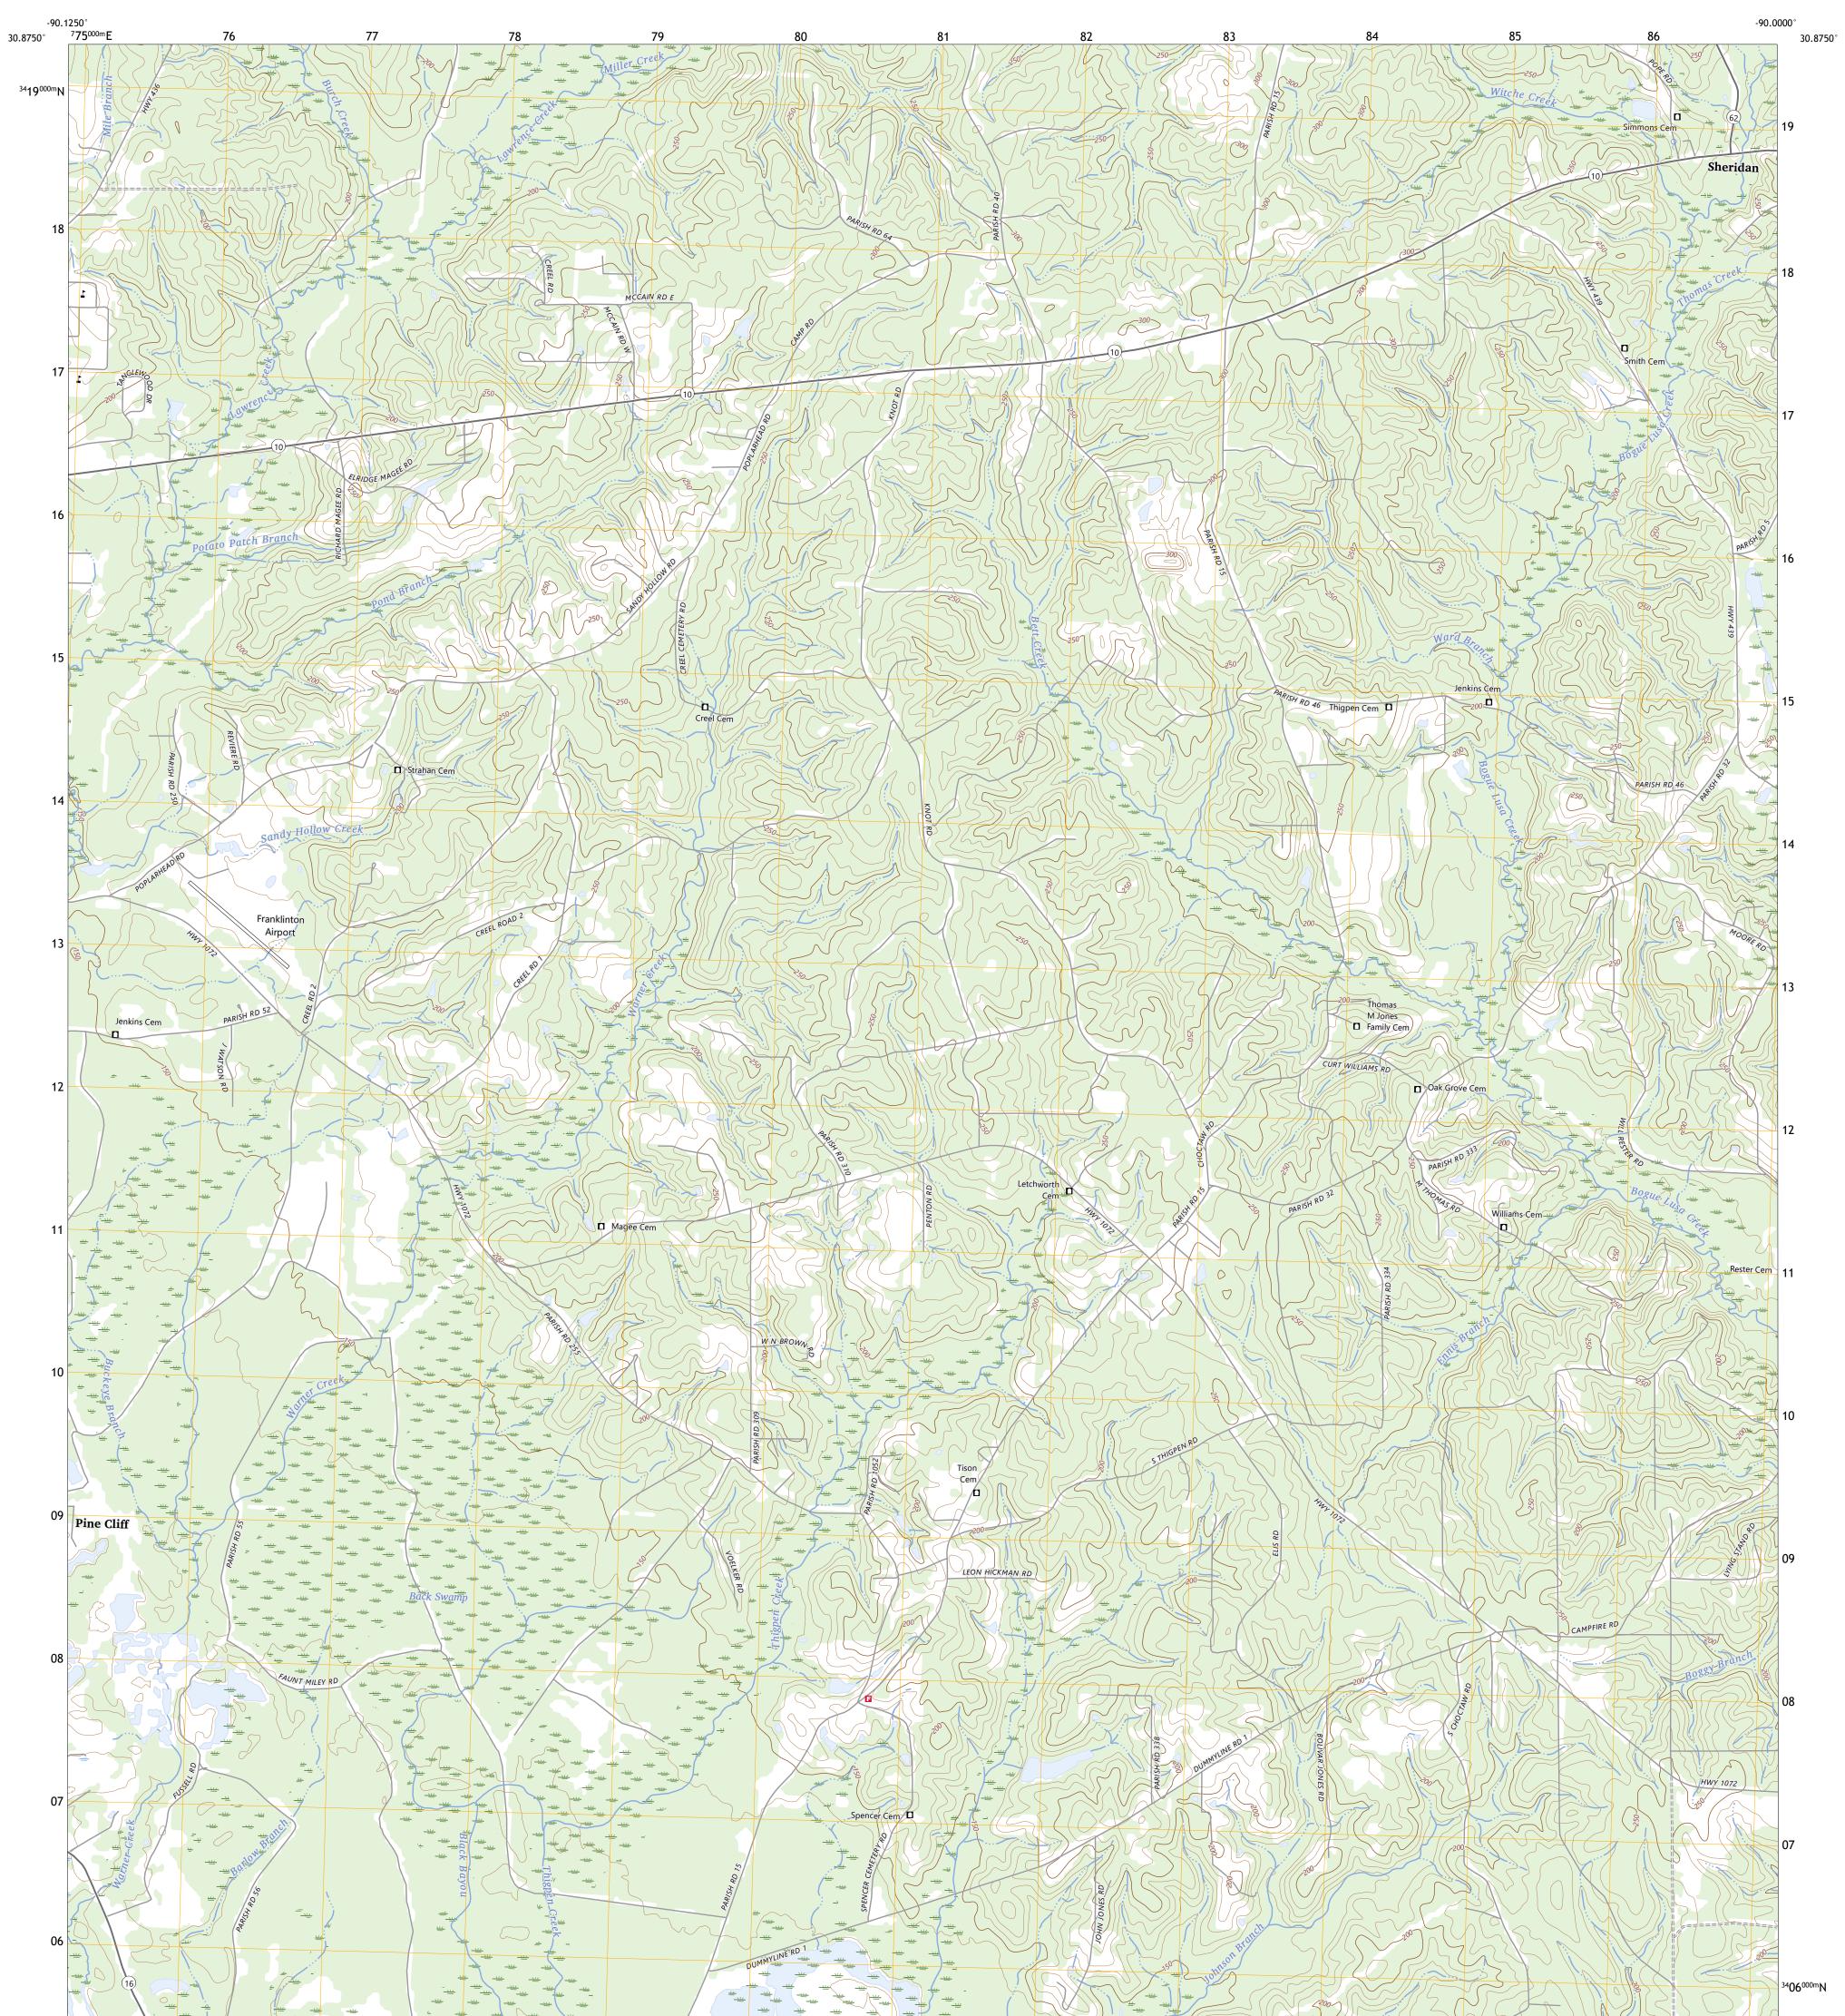

## U.S. DEPARTMENT OF THE INTERIOR U.S. GEOLOGICAL SURVEY

SHERIDAN QUADRANGLE LOUISIANA - WASHINGTON PARISH 7.5-MINUTE SERIES

Produced by the United States Geological Survey North American Datum of 1983 (NAD83) World Geodetic System of 1984 (WGS84). Projection and 1 000-meter grid:Universal Transverse Mercator, Zone 15R This map is not a legal document. Boundaries may be generalized for this map scale. Private lands within government reservations may not be shown. Obtain permission before entering private lands.