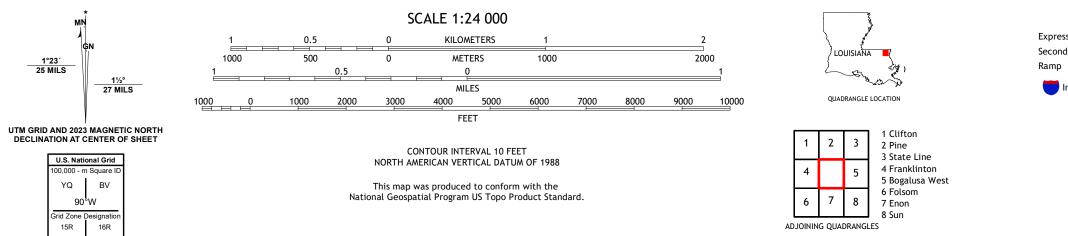

## U.S. DEPARTMENT OF THE INTERIOR U.S. GEOLOGICAL SURVEY

SHERIDAN QUADRANGLE LOUISIANA - WASHINGTON PARISH 7.5-MINUTE SERIES

Produced by the United States Geological Survey North American Datum of 1983 (NAD83) World Geodetic System of 1984 (WGS84). Projection and 1 000-meter grid:Universal Transverse Mercator, Zone 15R This map is not a legal document. Boundaries may be generalized for this map scale. Private lands within government reservations may not be shown. Obtain permission before entering private lands.

90°W

 Expressway
 Local Connector

 Secondary Hwy
 Local Road

 Ramp
 4WD

 Interstate Route
 US Route
 State Route

SHERIDAN, LA

2024