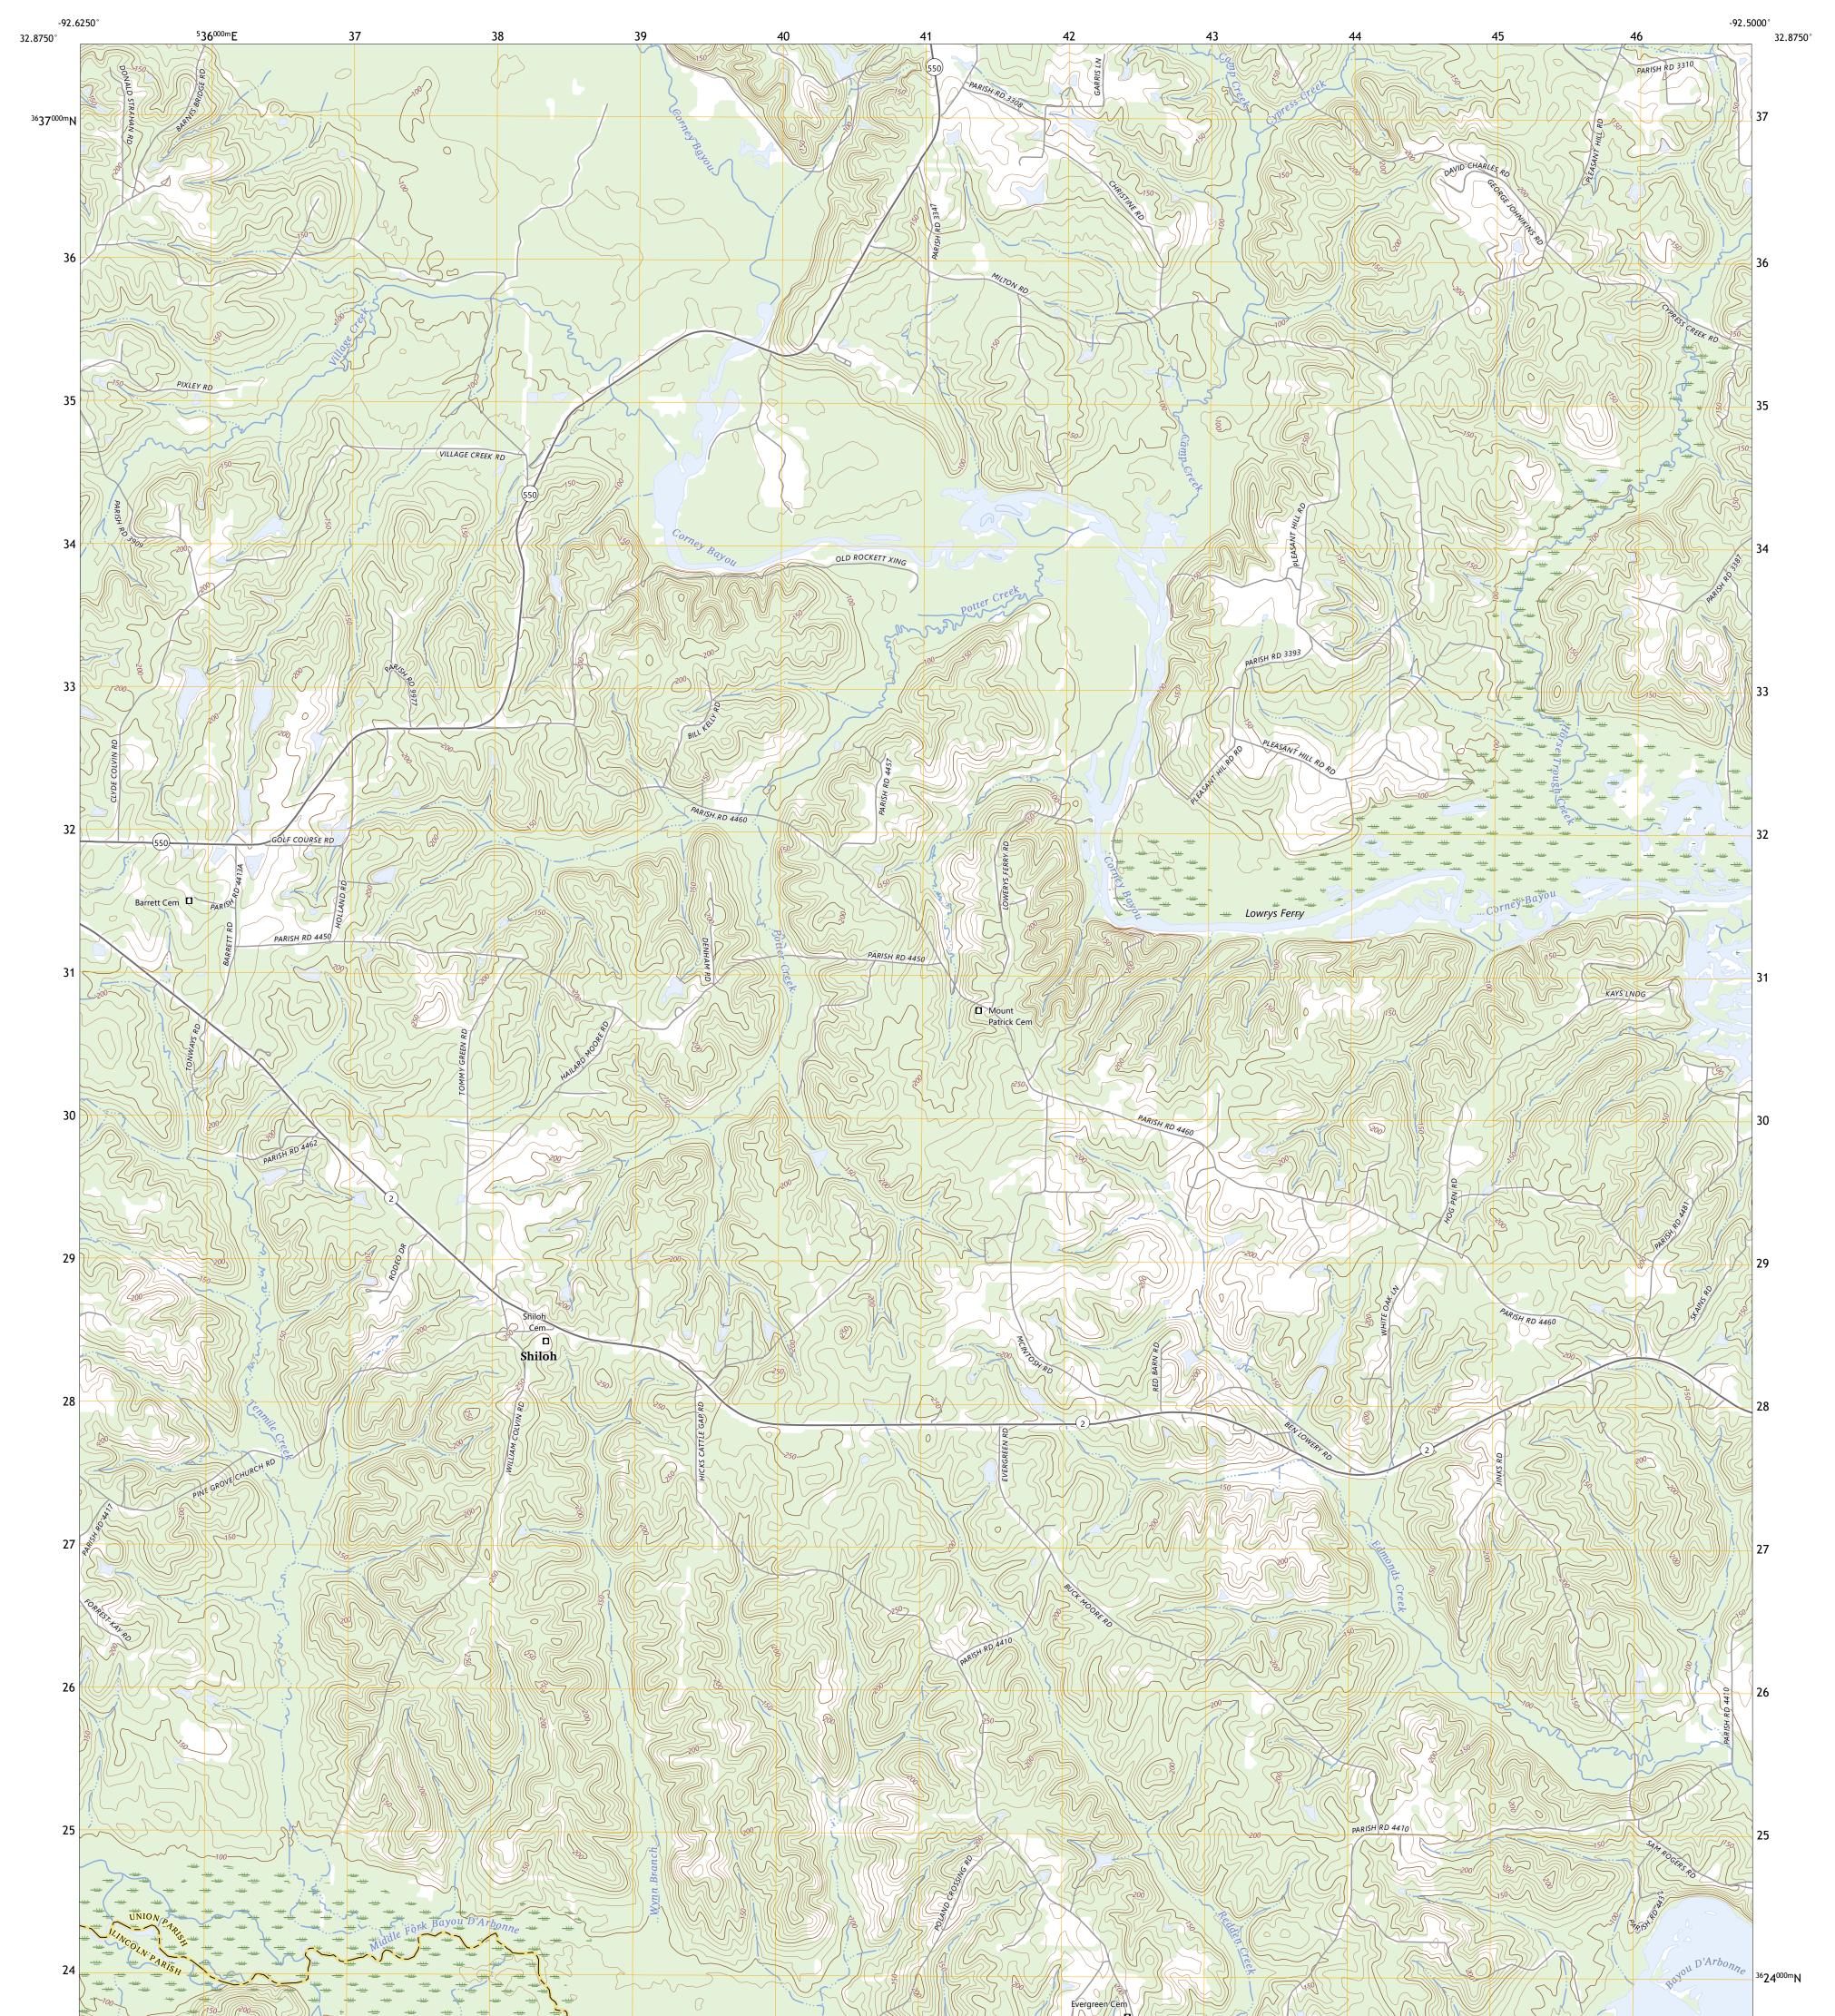

## U.S. DEPARTMENT OF THE INTERIOR U.S. GEOLOGICAL SURVEY

SHILOH QUADRANGLE LOUISIANA 7.5-MINUTE SERIES

**Produced by the United States Geological Survey** North American Datum of 1983 (NAD83) World Geodetic System of 1984 (WGS84). Projection and 1 000-meter grid:Universal Transverse Mercator, Zone 15S This map is not a legal document. Boundaries may be generalized for this map scale. Private lands within government reservations may not be shown. Obtain permission before entering private lands.