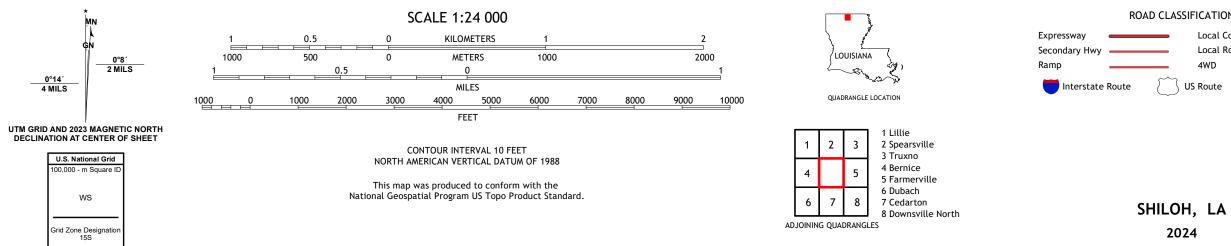

ROAD CLASSIFICATION Local Connector \_\_\_\_\_ Local Road \_\_\_\_\_ 4WD \_\_\_\_\_ US Route State Route