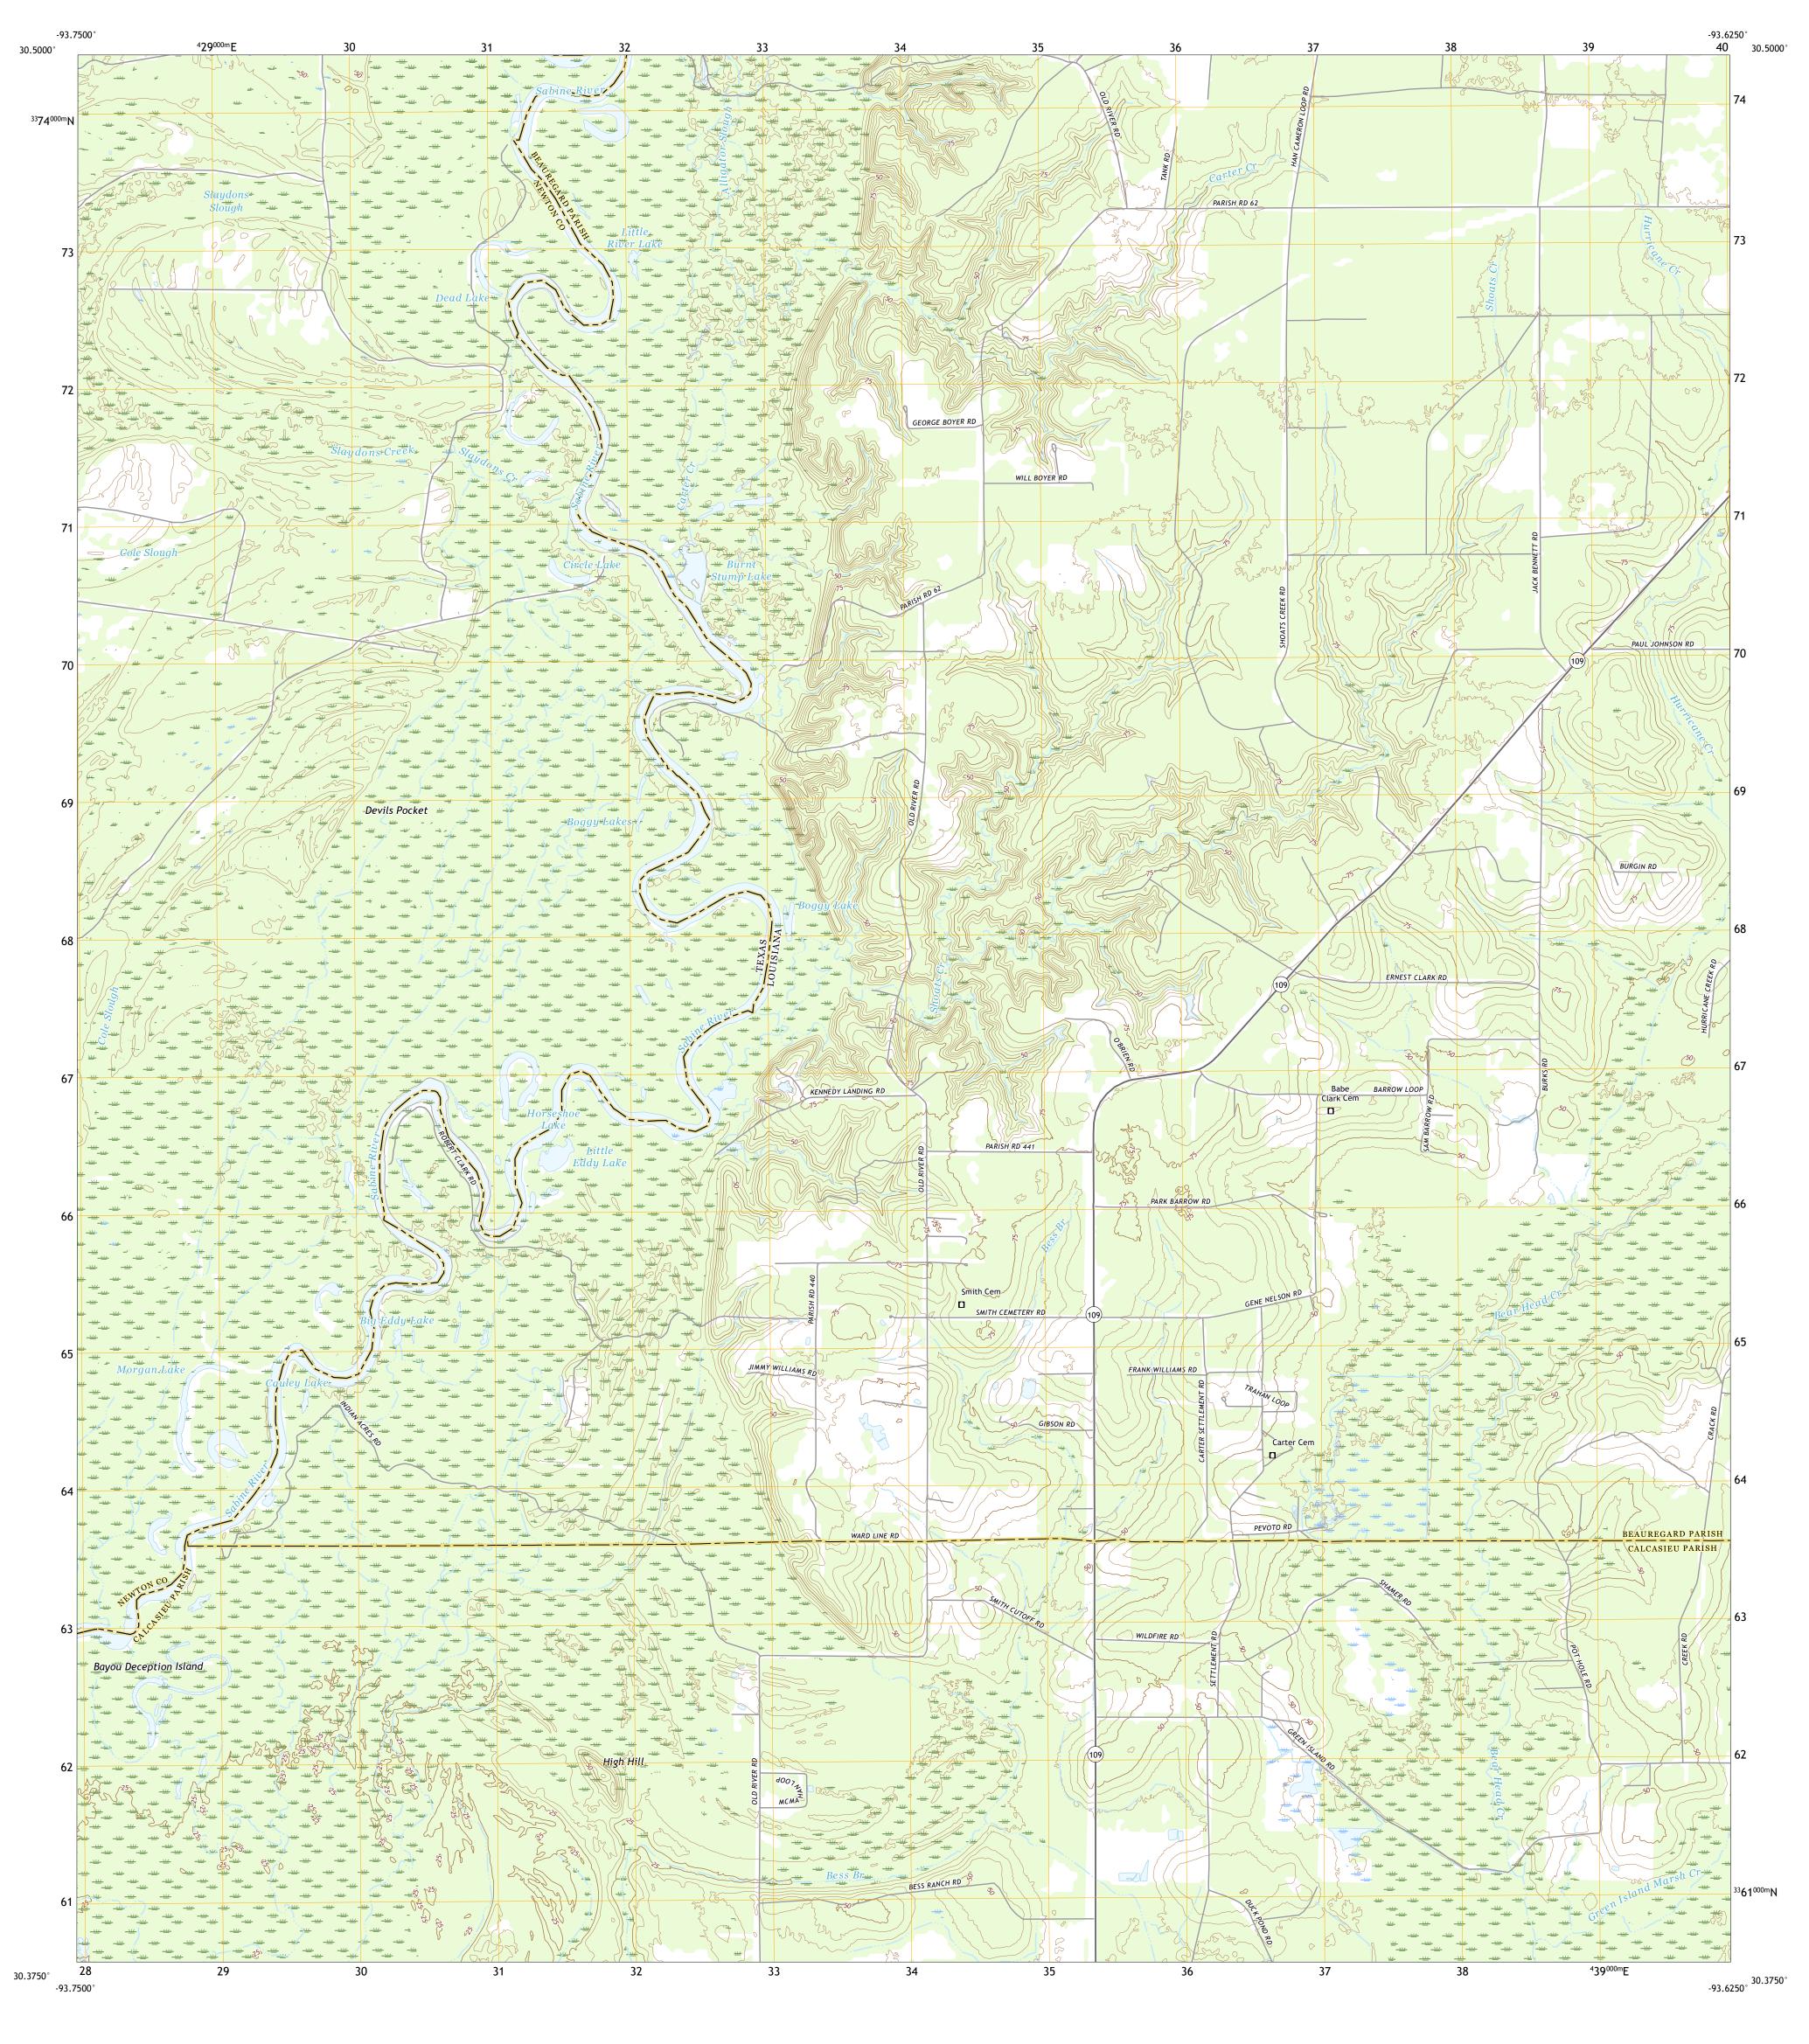

SHOATS CREEK, LA, TX

2020

QUADRANGLE LOCATION

2 3 1 Trout Creek
2 Bancroft
3 Fields
4 Sudduth Bluff
5 Clark Hollow

7 8 6 Hartburg 7 Starks

ADJOINING QUADRANGLES

8 Lunita

SCALE 1:24 000
KILOMETERS