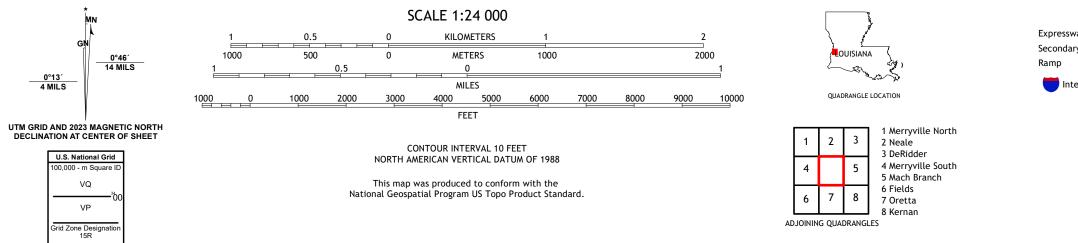

## SINGER QUADRANGLE LOUISIANA - BEAUREGARD PARISH 7.5-MINUTE SERIES

Produced by the United States Geological Survey North American Datum of 1983 (NAD83) World Geodetic System of 1984 (WGS84). Projection and 1 000-meter grid:Universal Transverse Mercator, Zone 15R This map is not a legal document. Boundaries may be generalized for this map scale. Private lands within government reservations may not be shown. Obtain permission before entering private lands.