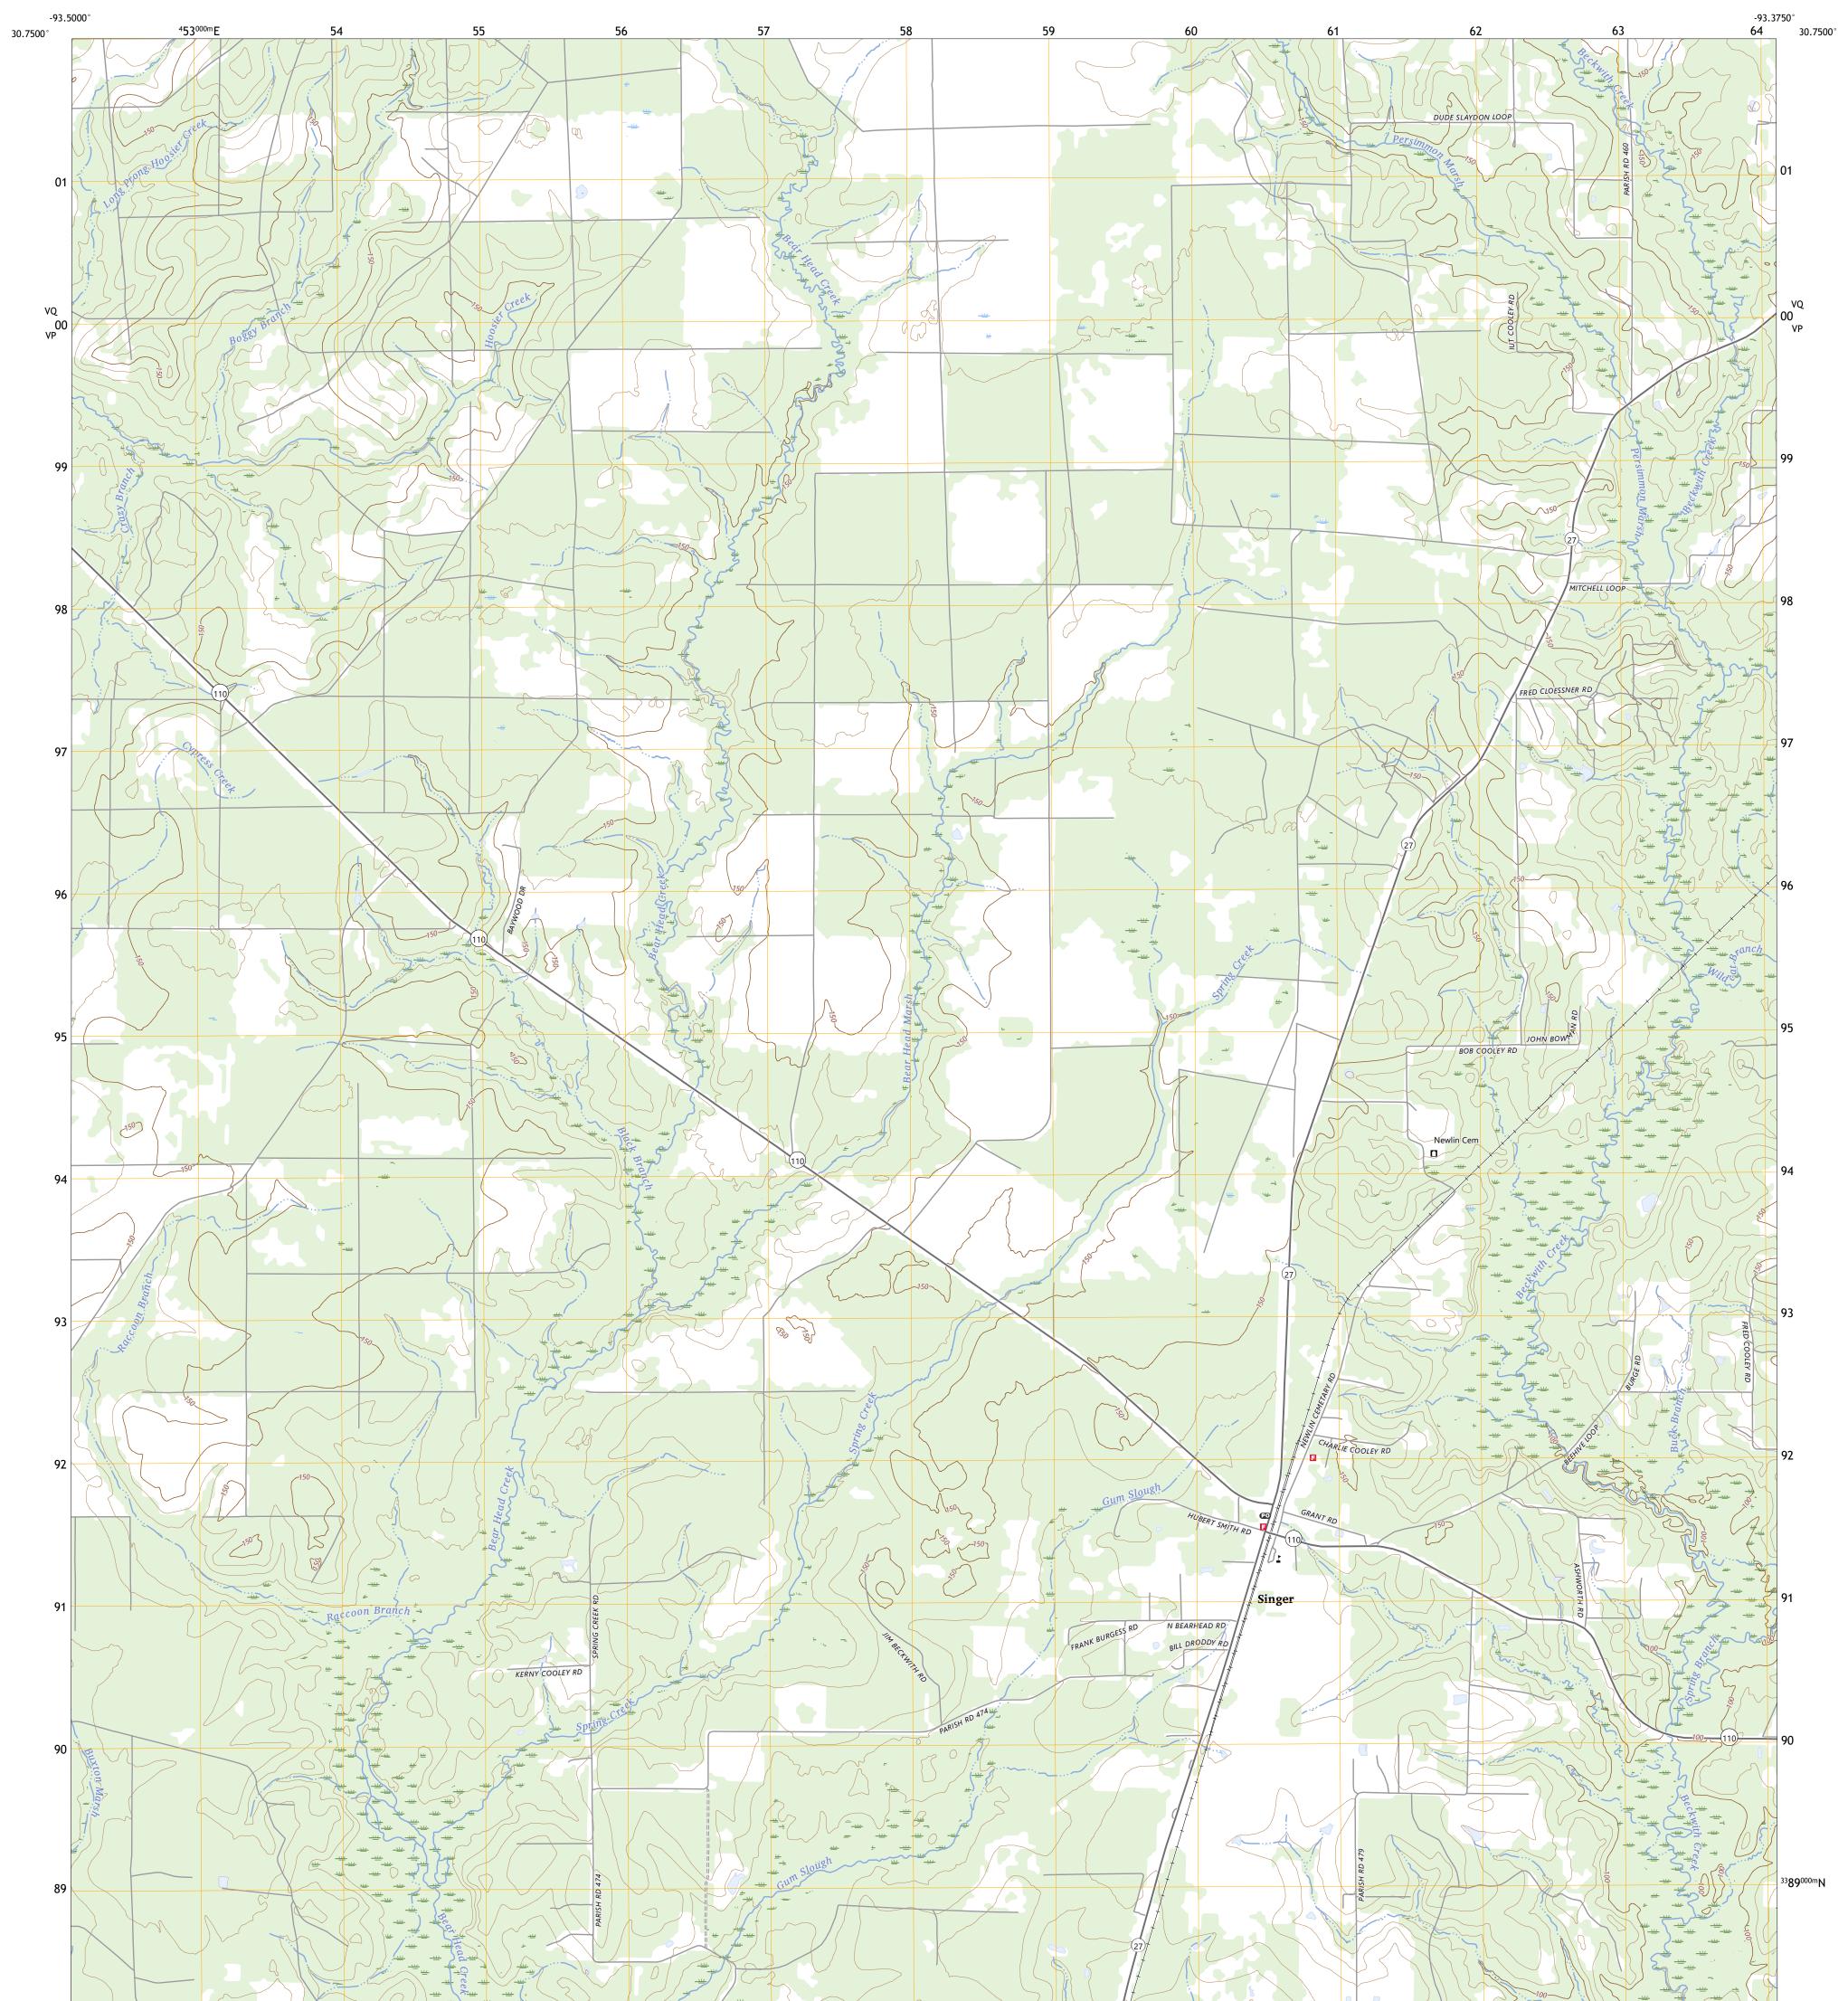

## SINGER QUADRANGLE LOUISIANA - BEAUREGARD PARISH 7.5-MINUTE SERIES

Produced by the United States Geological Survey North American Datum of 1983 (NAD83) World Geodetic System of 1984 (WGS84). Projection and 1 000-meter grid:Universal Transverse Mercator, Zone 15R This map is not a legal document. Boundaries may be generalized for this map scale. Private lands within government reservations may not be shown. Obtain permission before entering private lands.