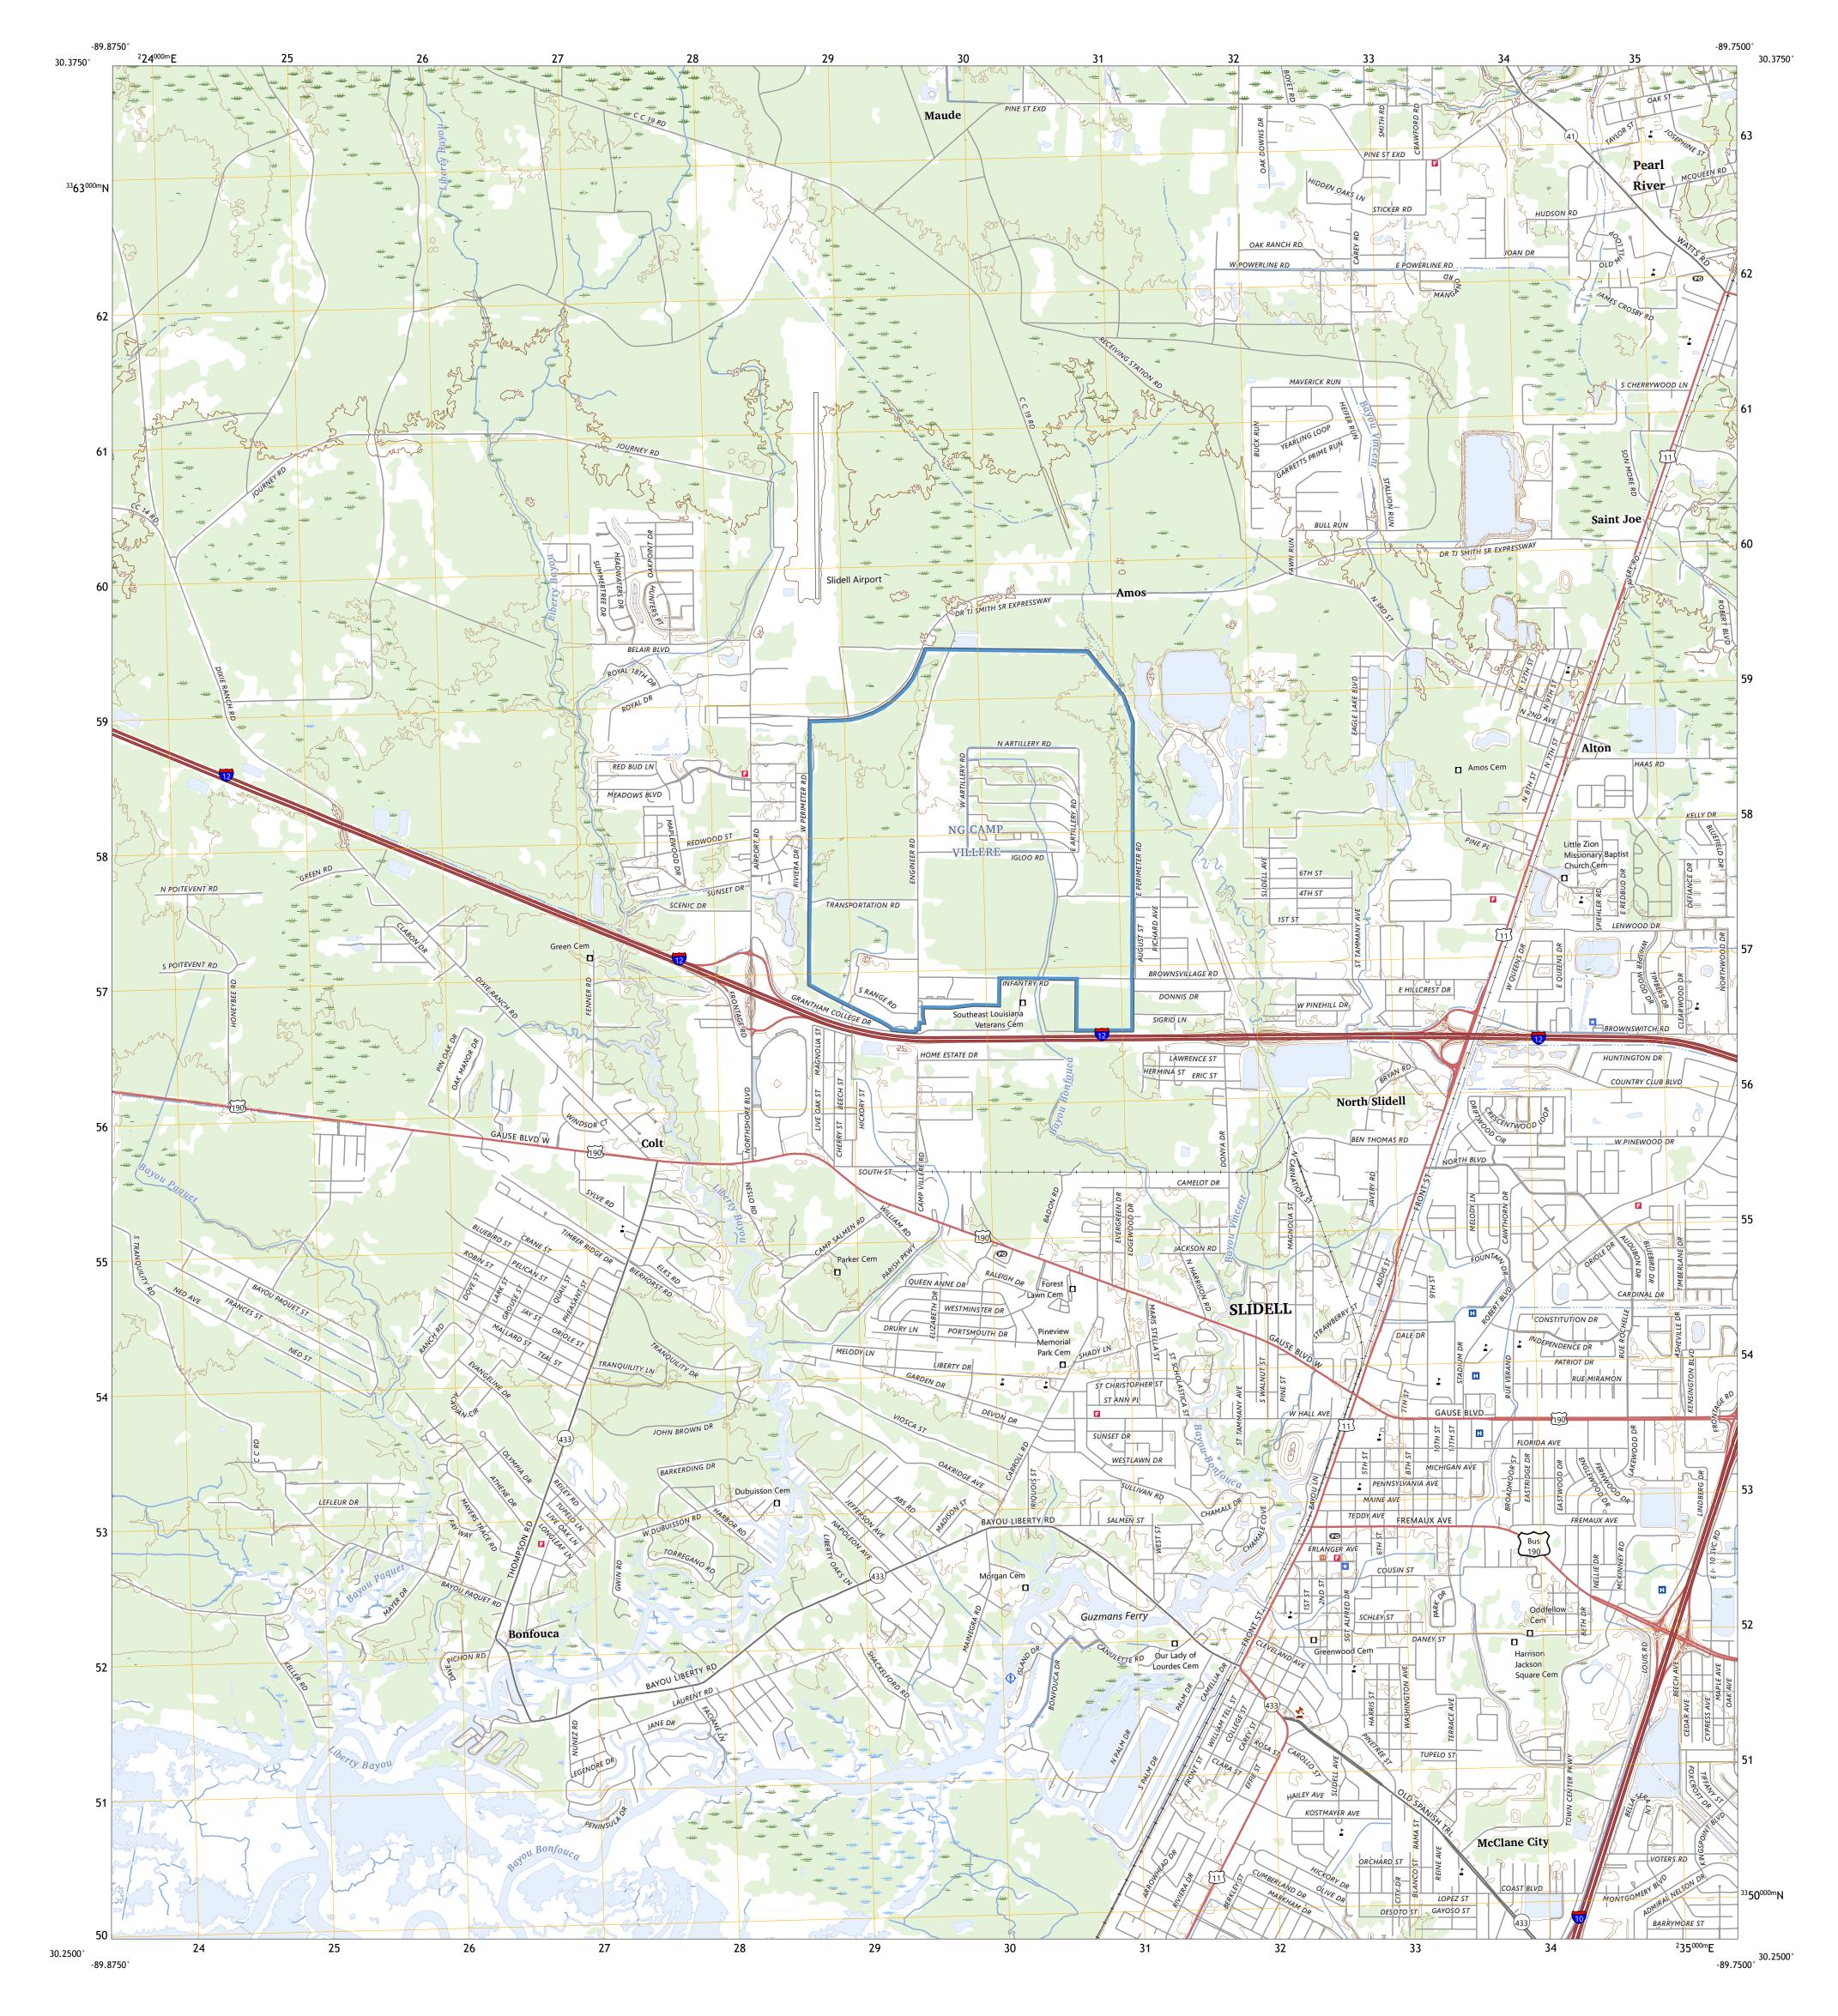

## U.S. DEPARTMENT OF THE INTERIOR U.S. GEOLOGICAL SURVEY

SLIDELL QUADRANGLE LOUISIANA - SAINT TAMMANY PARISH 7.5-MINUTE SERIES

Produced by the United States Geological Survey North American Datum of 1983 (NAD83) World Geodetic System of 1984 (WGS84). Projection and 1 000-meter grid: Universal Transverse Mercator, Zone 16R This map is not a legal document. Boundaries may be generalized for this map scale. Private lands within government reservations may not be shown. Obtain permission before entering private lands.