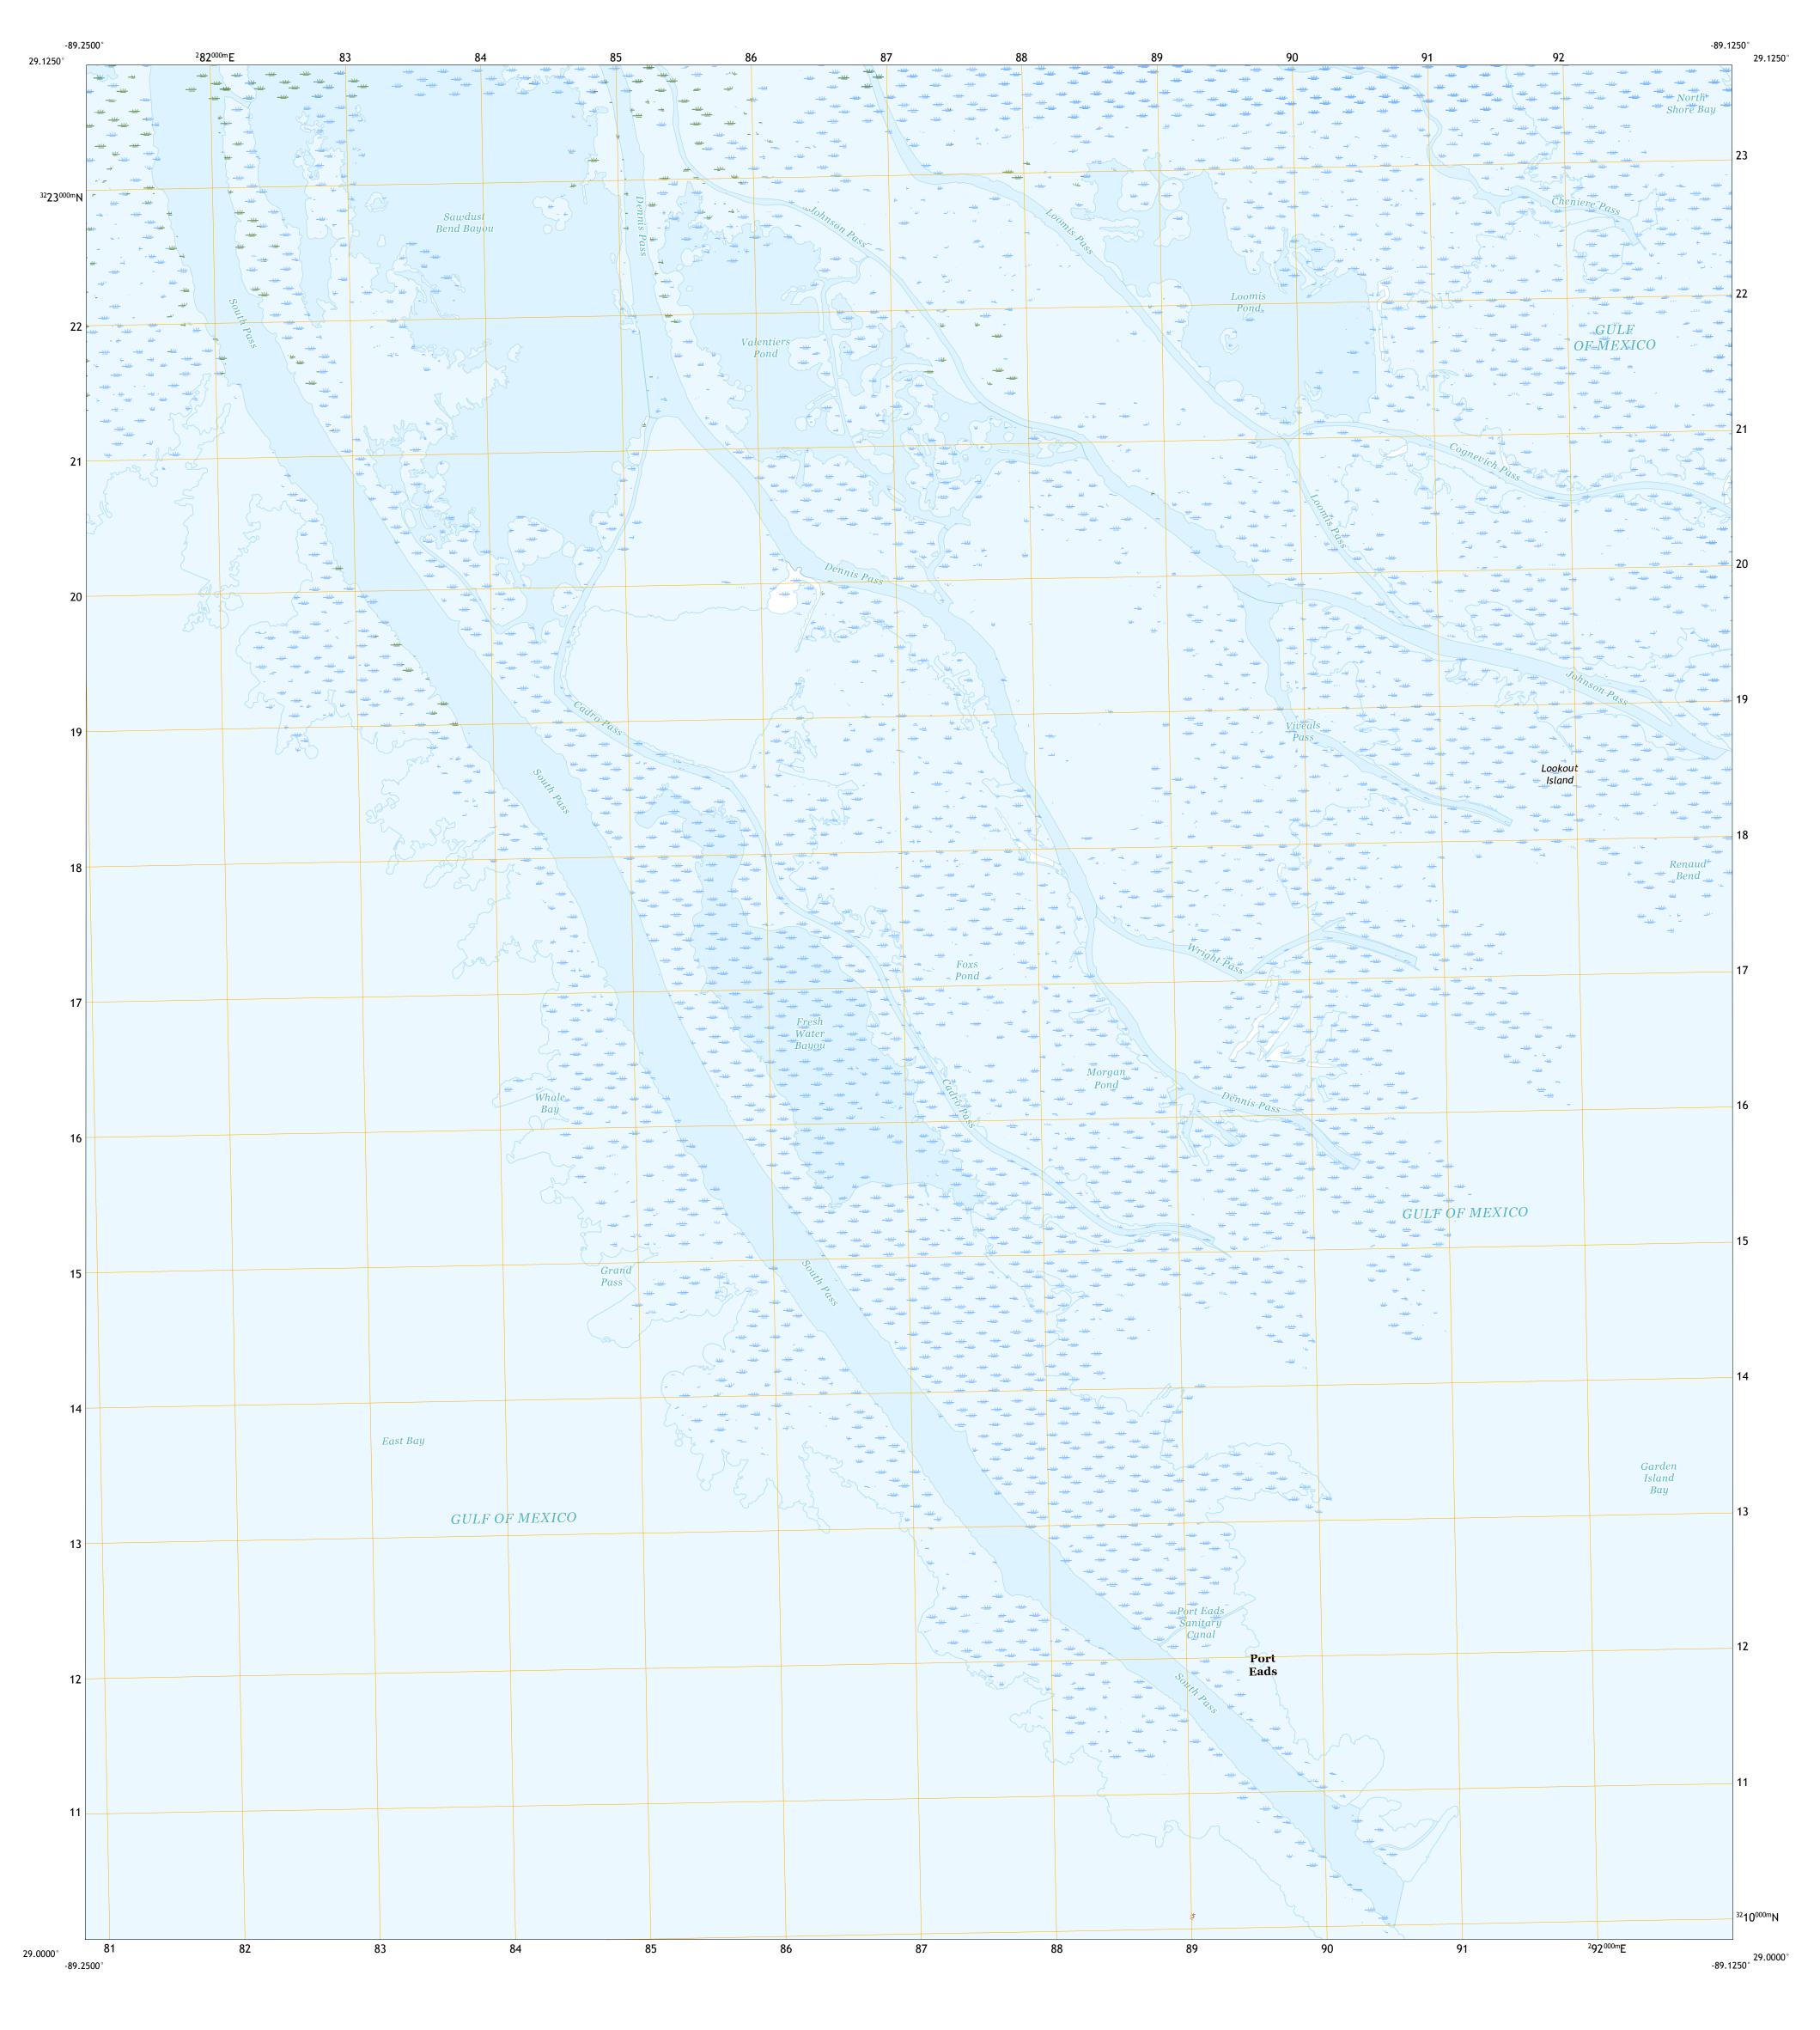

North American Datum of 1983 (NAD83) World Geodetic System of 1984 (WGS84). Projection and 1 000-meter grid:Universal Transverse Mercator, Zone 16R This map is not a legal document. Boundaries may be generalized for this map scale. Private lands within government reservations may not be shown. Obtain permission before entering private lands. Imagery.... Roads..... Names..... Hydrography...... .....National Hydrography Dataset, 2013 - 2018 ......National Elevation Dataset, 2013 ....Multiple sources; see metadata file 2014 - 2016

..FWS National Wetlands Inventory 1988 - 2009

Produced by the United States Geological Survey

Boundaries...

Wetlands...

Grid Zone Designation

SCALE 1:24 000 KILOMETERS METERS 1000 2000 MILES 4000 5000 FEET

CONTOUR INTERVAL 5 FEET NORTH AMERICAN VERTICAL DATUM OF 1988

This map was produced to conform with the National Geospatial Program US Topo Product Standard, 2011. A metadata file associated with this product is draft version 0.6.18