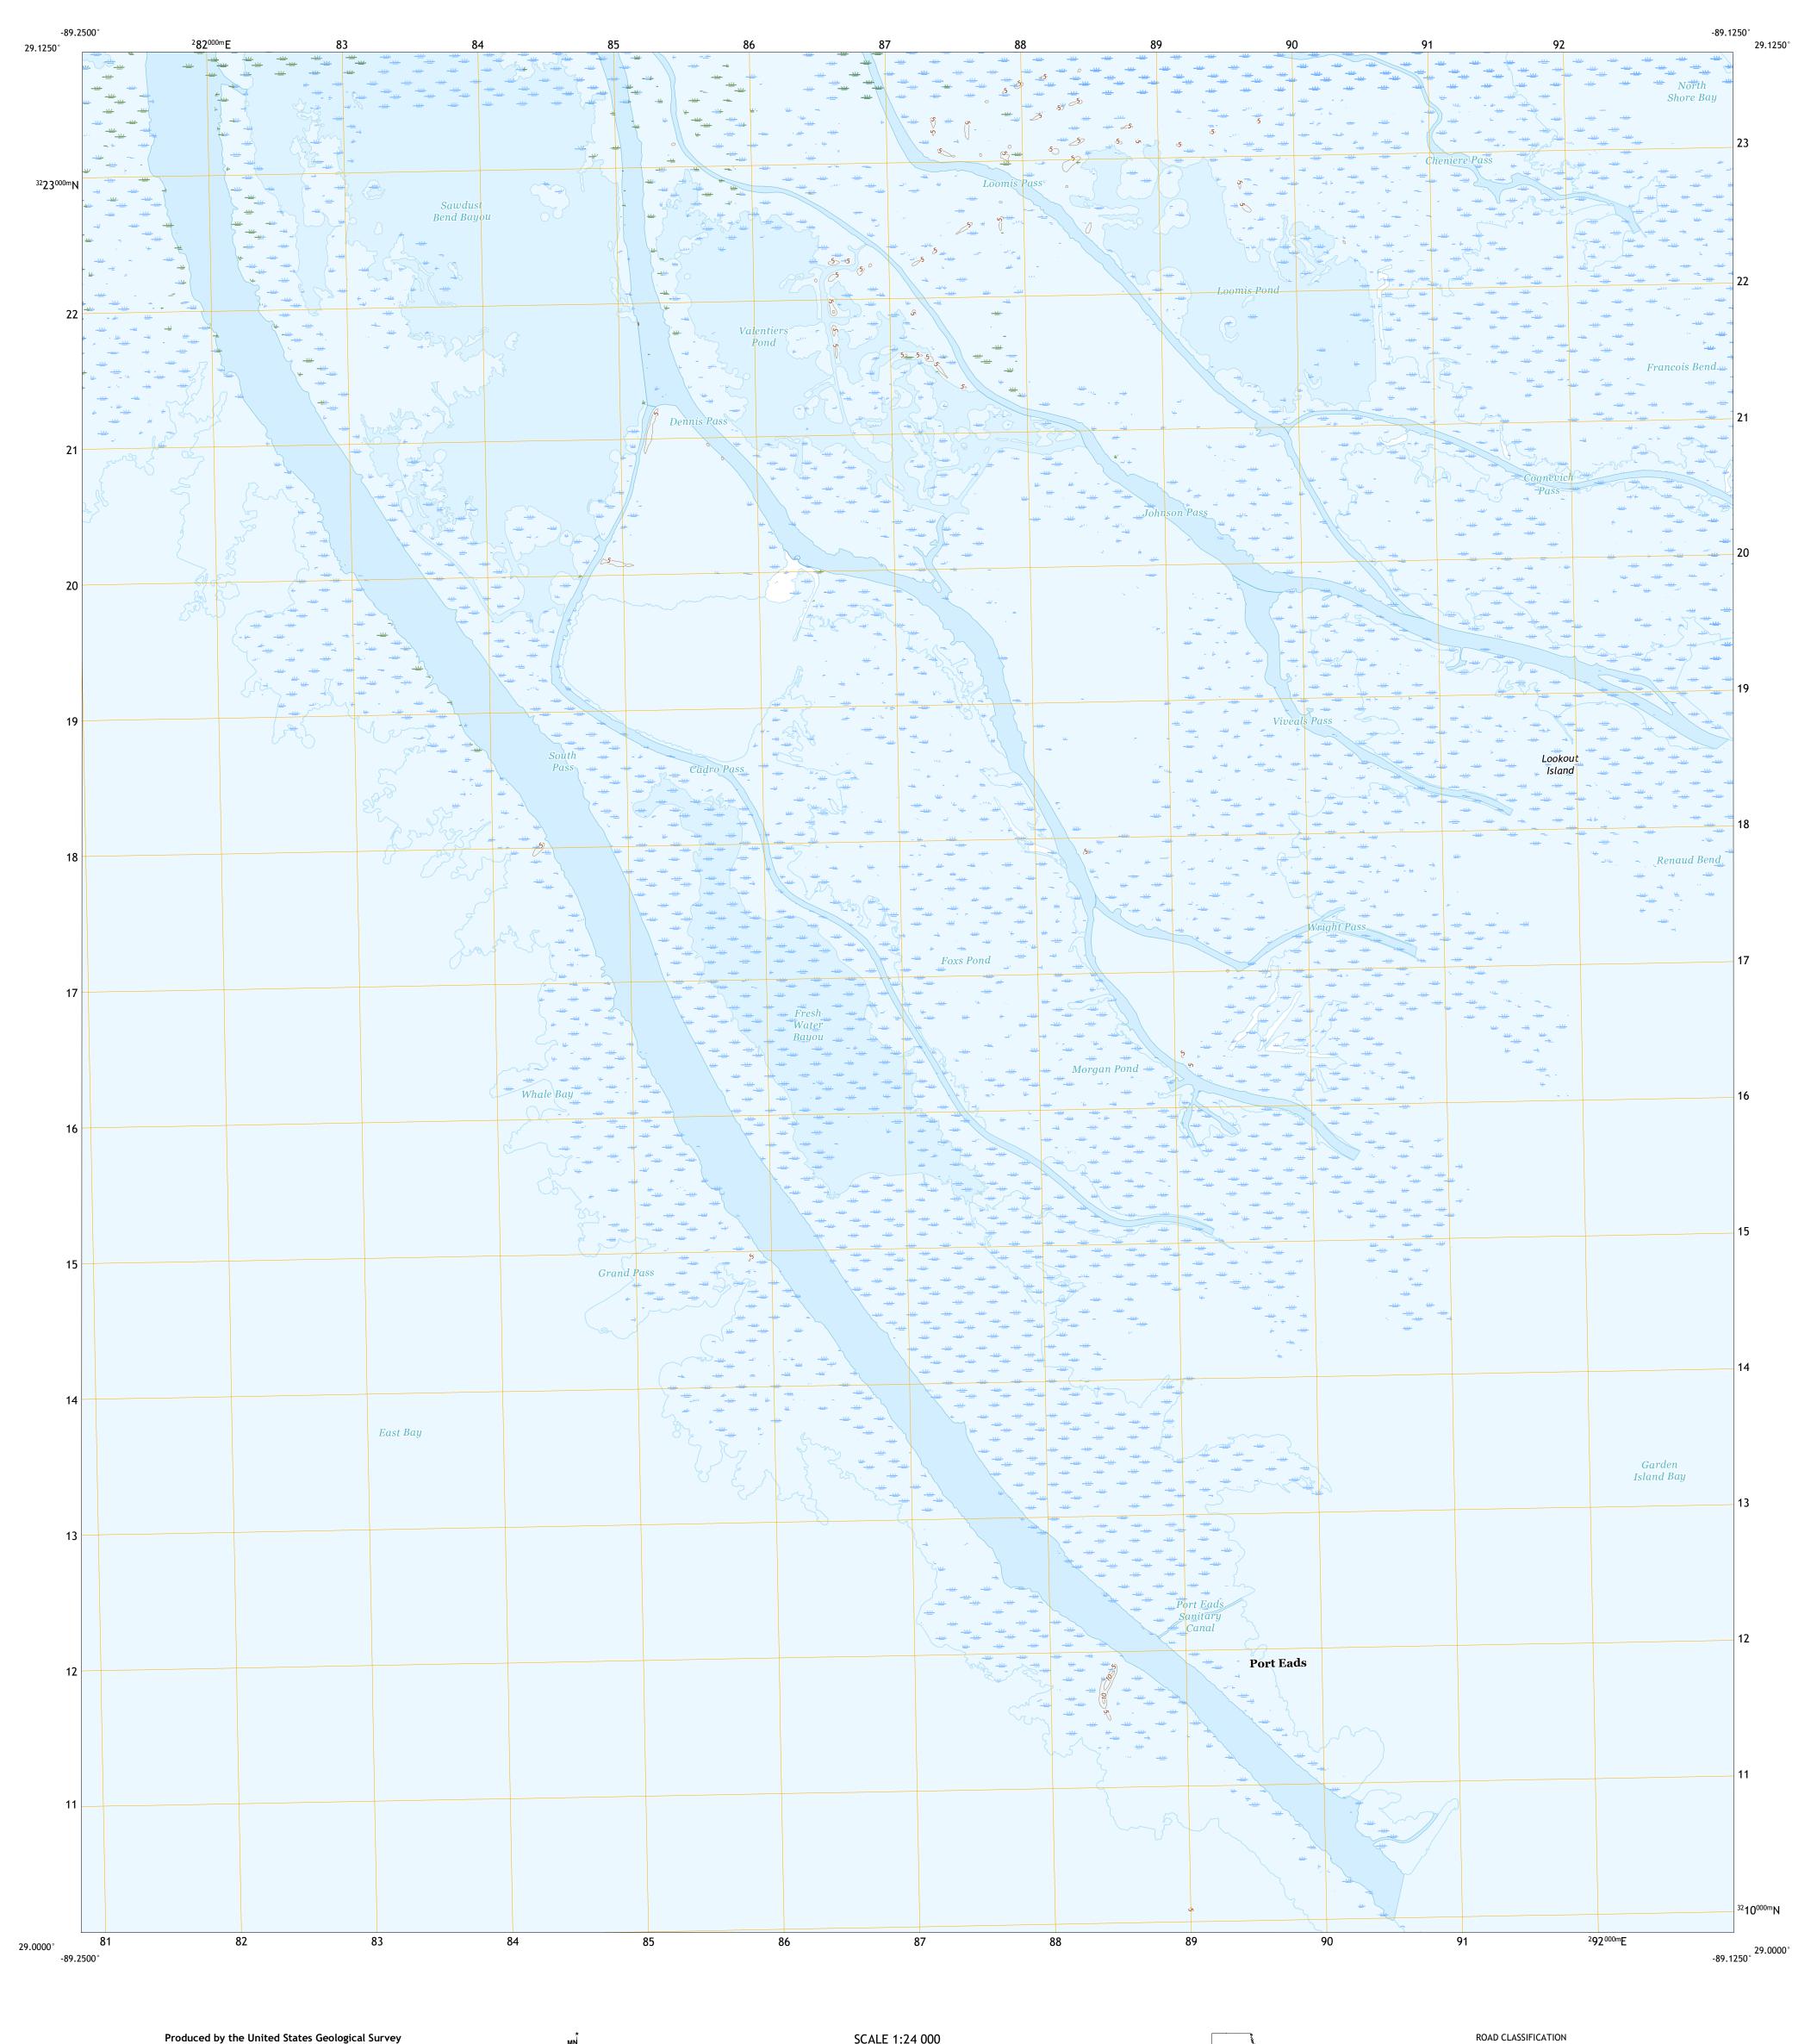

North American Datum of 1983 (NAD83) World Geodetic System of 1984 (WGS84). Projection and 1 000-meter grid:Universal Transverse Mercator, Zone 16R This map is not a legal document. Boundaries may be generalized for this map scale. Private lands within government reservations may not be shown. Obtain permission before entering private lands. Imagery.... Roads..... Names.....

..FWS National Wetlands Inventory 1988 - 2009

Produced by the United States Geological Survey

Hydrography..... Contours.....Mult

Wetlands....

вт

Grid Zone Designation

CONTOUR INTERVAL 5 FEET NORTH AMERICAN VERTICAL DATUM OF 1988

This map was produced to conform with the National Geospatial Program US Topo Product Standard, 2011. A metadata file associated with this product is draft version 0.6.18

Secondary Hwy -

Interstate Route