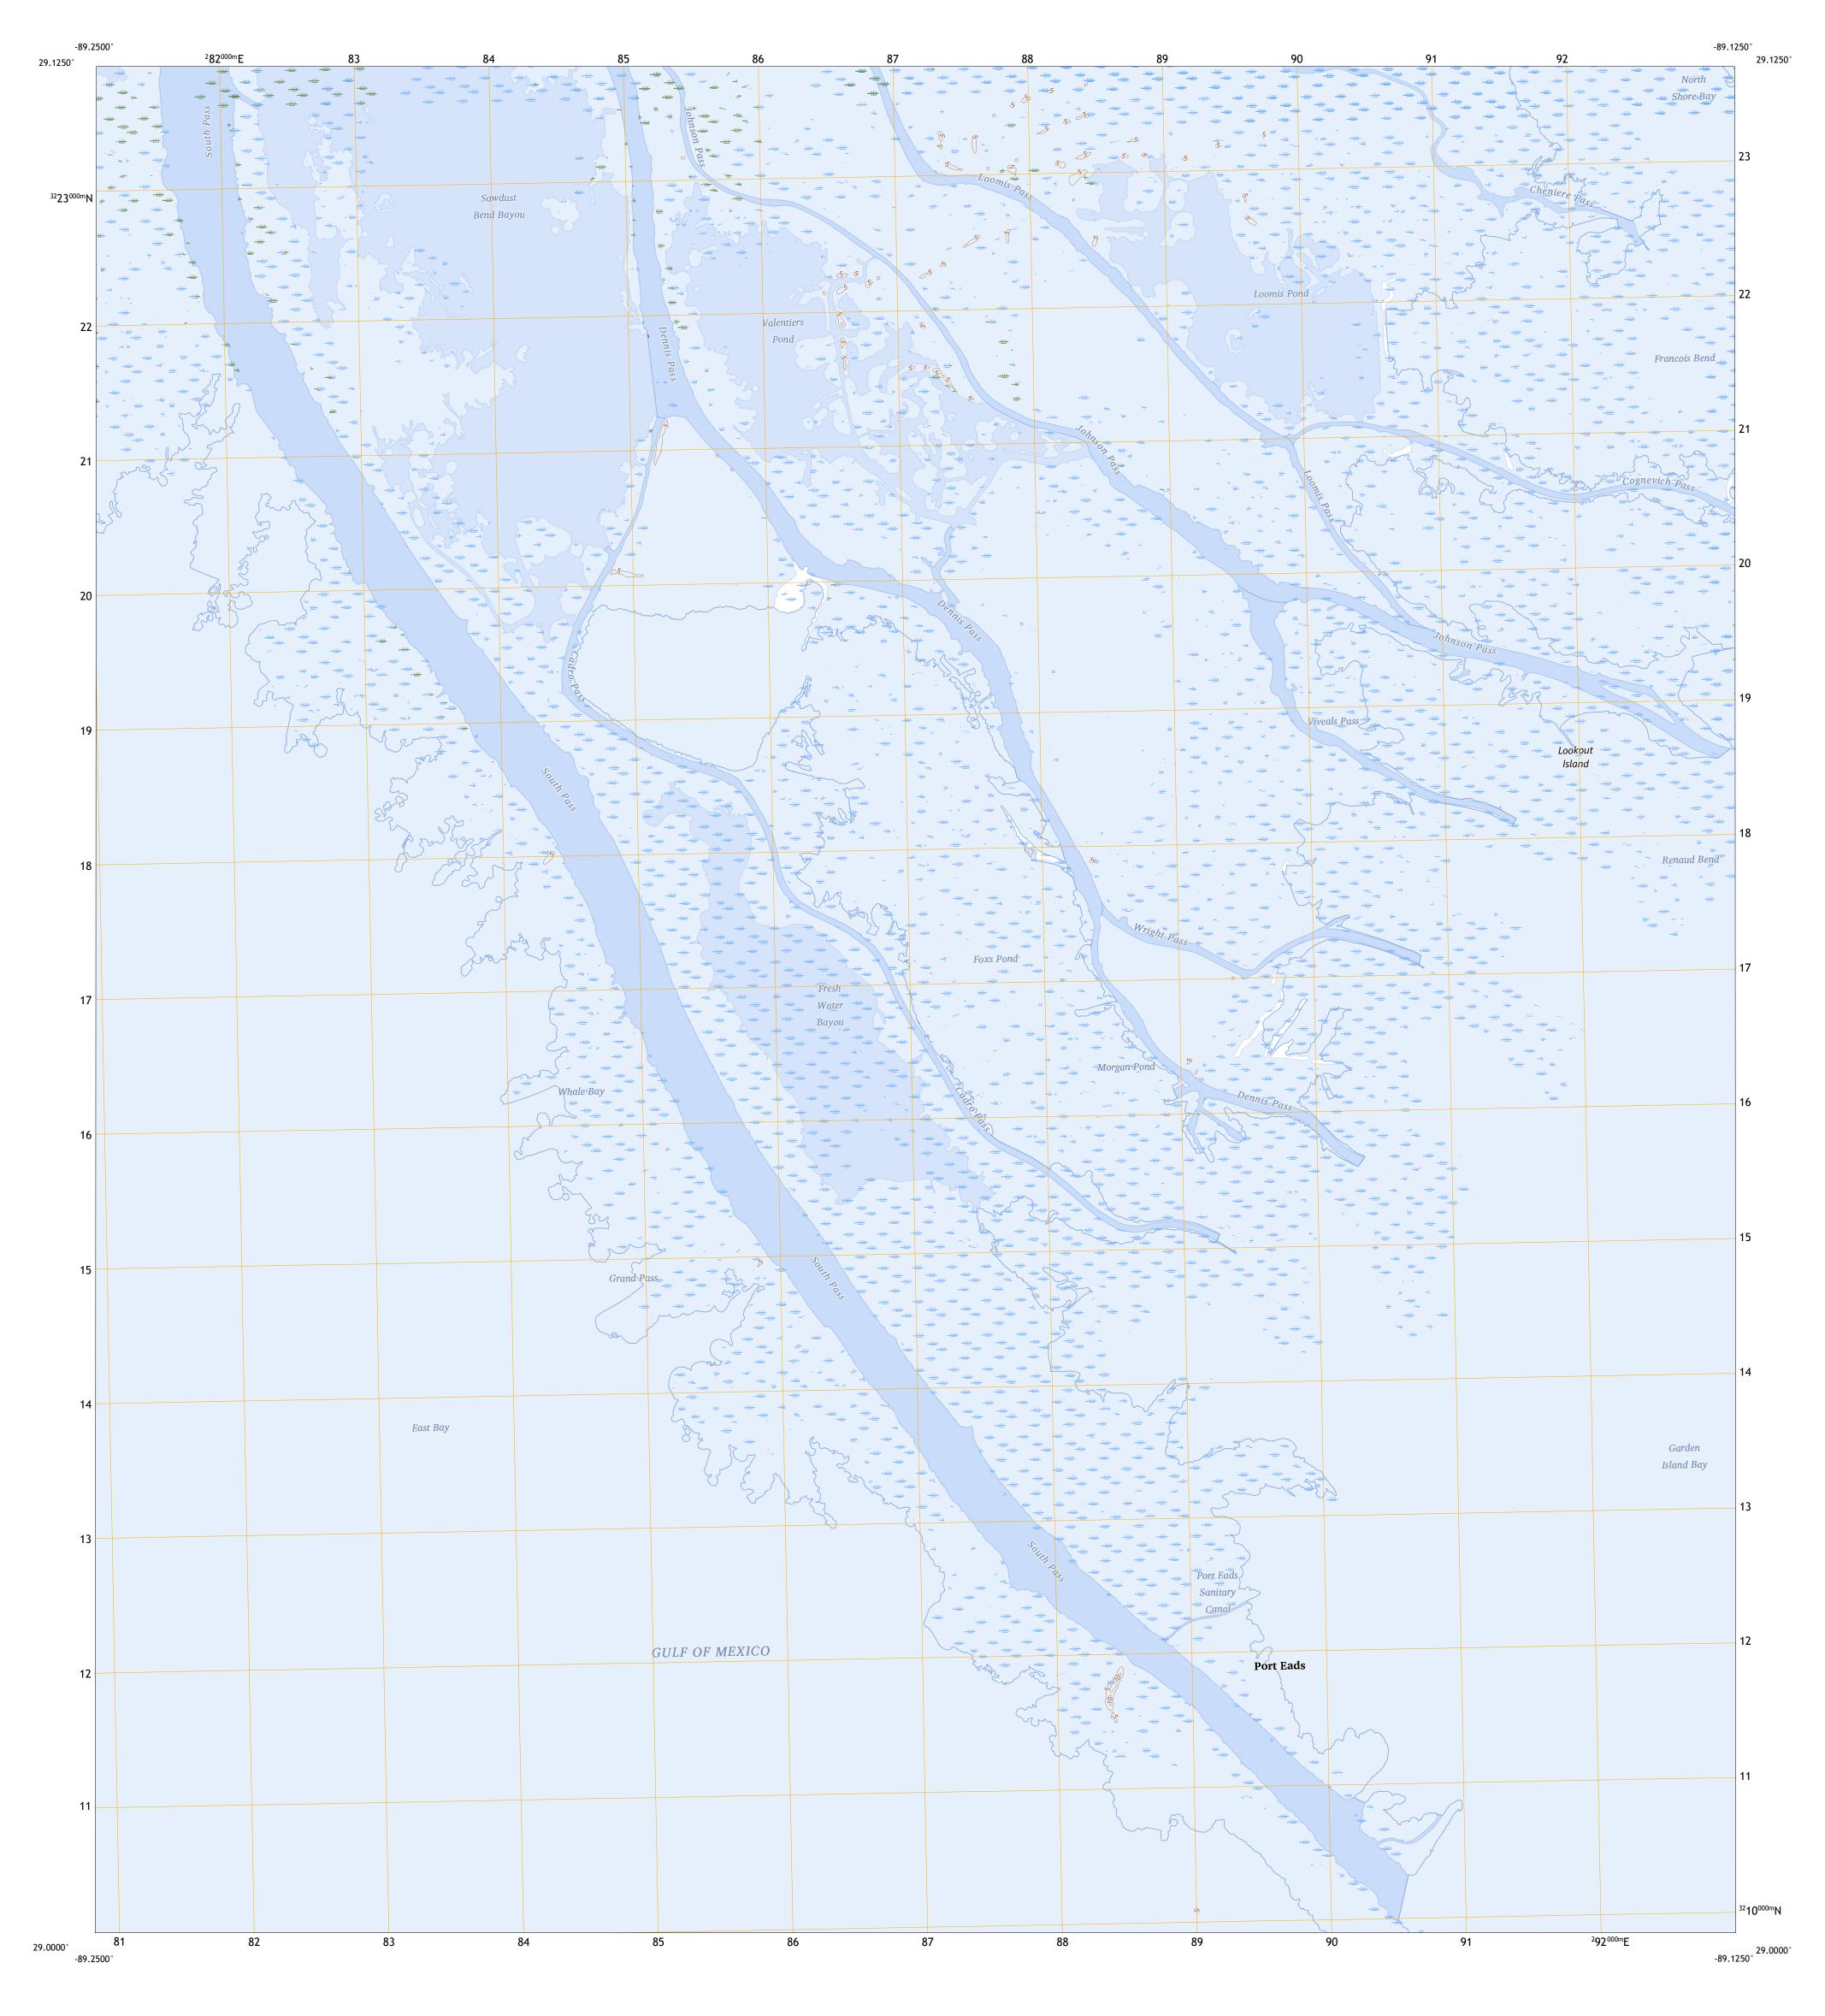

North American Datum of 1983 (NAD83) World Geodetic System of 1984 (WGS84). Projection and 1 000-meter grid:Universal Transverse Mercator, Zone 16R This map is not a legal document. Boundaries may be generalized for this map scale. Private lands within government reservations may not be shown. Obtain permission before entering private lands. Imagery..... Roads...... Names..... Hydrography..... Contours.....Multip

...FWS National Wetlands Inventory 1988 - 2009

Produced by the United States Geological Survey

Wetlands....

U.S. National Grid 100,000 - m Square ID

Grid Zone Designation

This map was produced to conform with the National Geospatial Program US Topo Product Standard.

QUADRANGLE LOCATION

ROAD CLASSIFICATION

US Route

Secondary Hwy -

Interstate Route

Ramp

Local Road

4WD