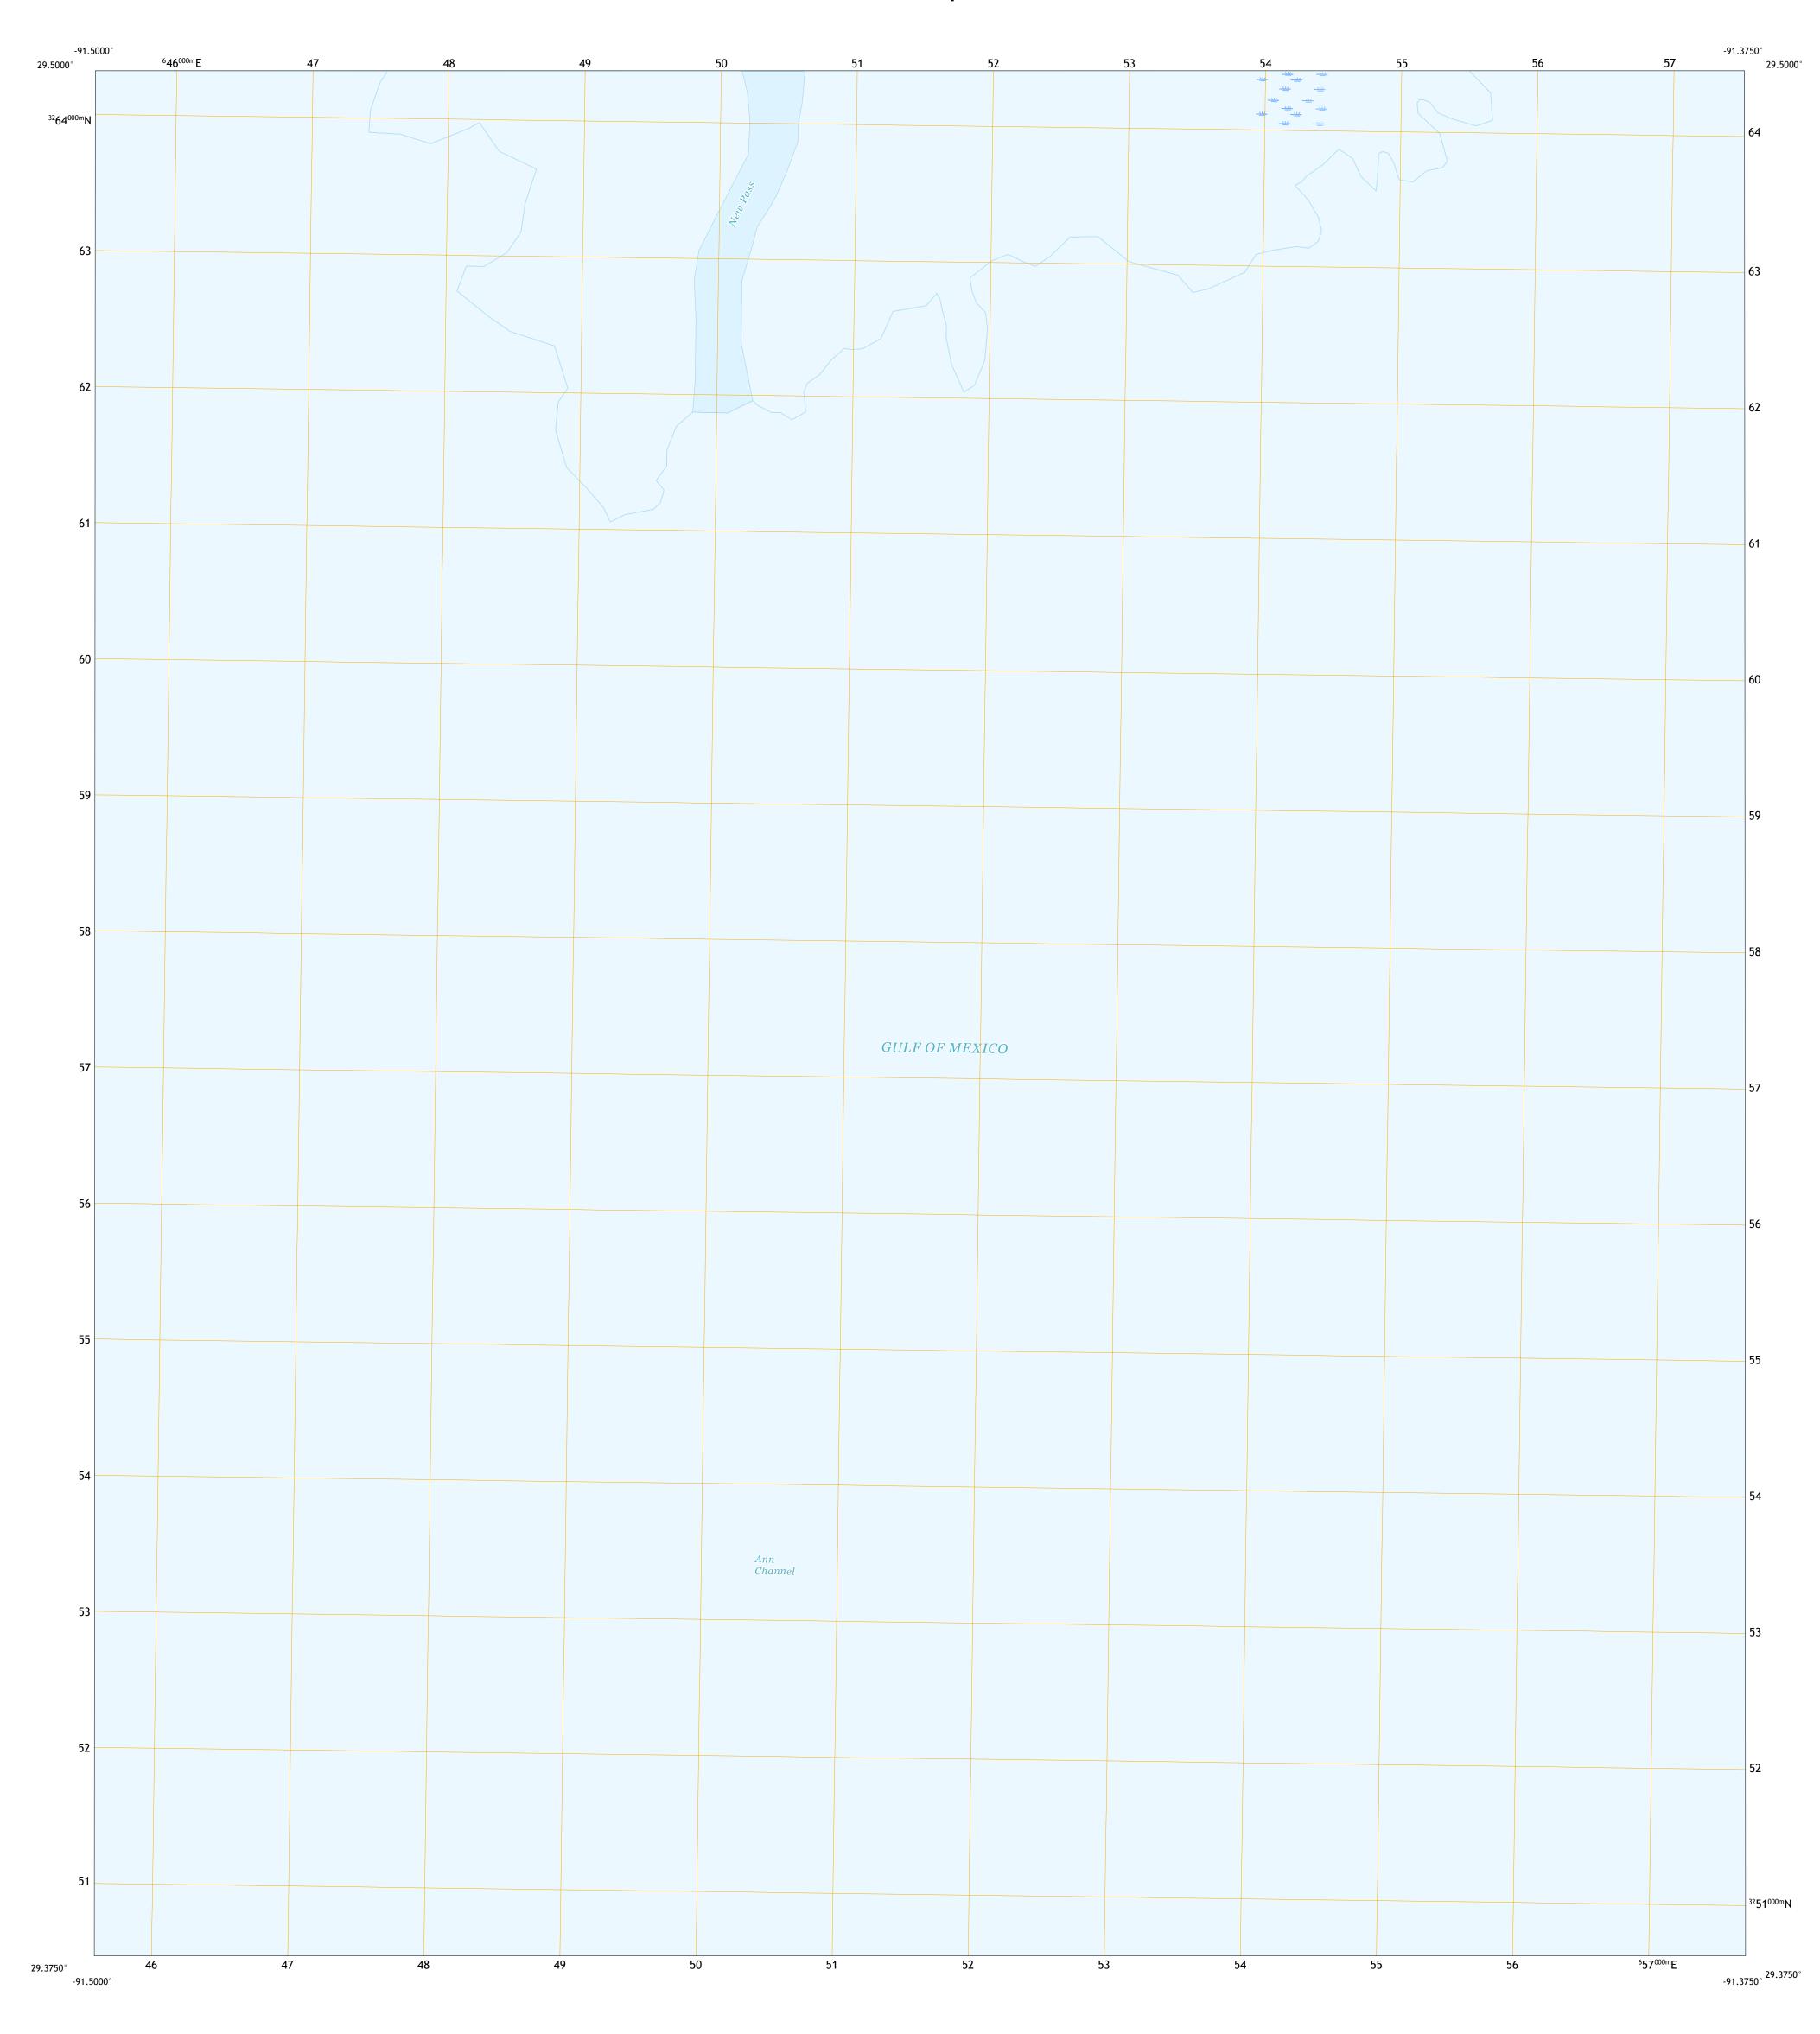

0°46′ 14 MILS

Grid Zone Designation

Produced by the United States Geological Survey

This map is not a legal document. Boundaries may be generalized for this map scale. Private lands within government reservations may not be shown. Obtain permission before

Wetlands

North American Datum of 1983 (NAD83) World Geodetic System of 1984 (WGS84). Projection and 1 000-meter grid:Universal Transverse Mercator, Zone 15R

entering private lands.

Imagery.... Roads..... Names.....

Wetlands...



This map was produced to conform with the National Geospatial Program US Topo Product Standard, 2011. A metadata file associated with this product is draft version 0.6.18



State Route

ROAD CLASSIFICATION