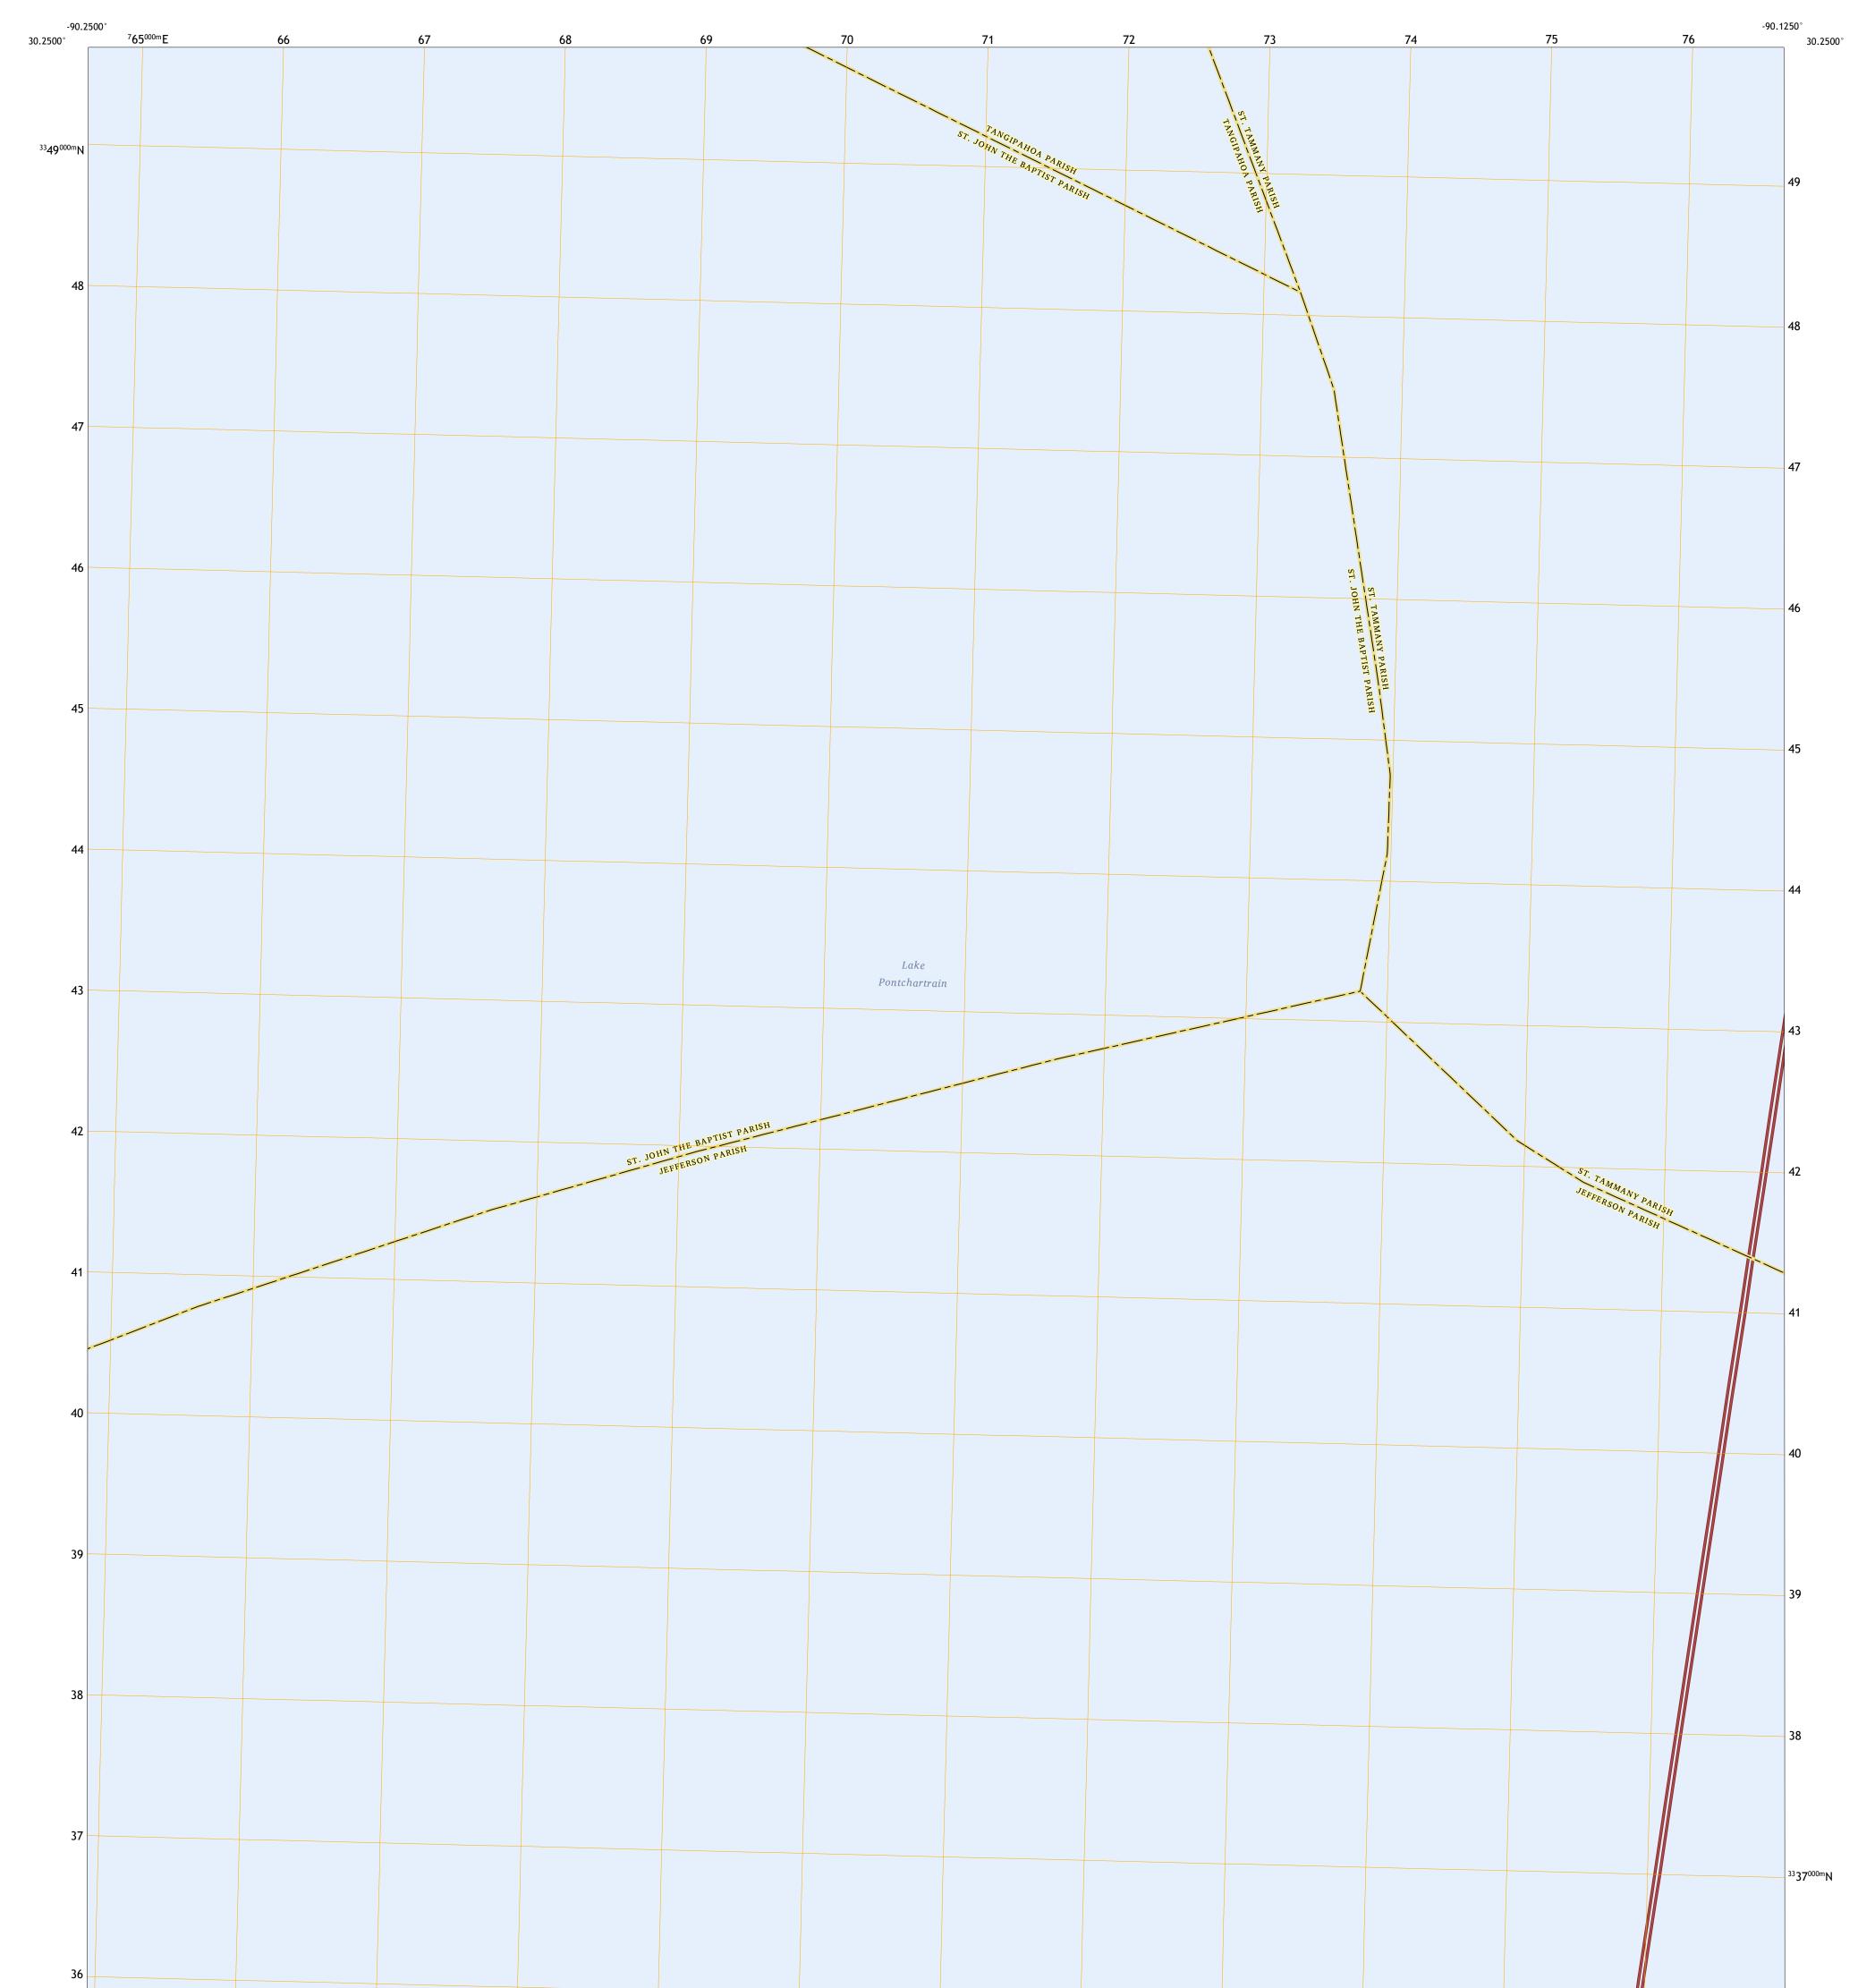

Produced by the United States Geological Survey North American Datum of 1983 (NAD83) World Geodetic System of 1984 (WGS84). Projection and 1 000-meter grid:Universal Transverse Mercator, Zone 15R This map is not a legal document. Boundaries may be generalized for this map scale. Private lands within government reservations may not be shown. Obtain permission before entering private lands.