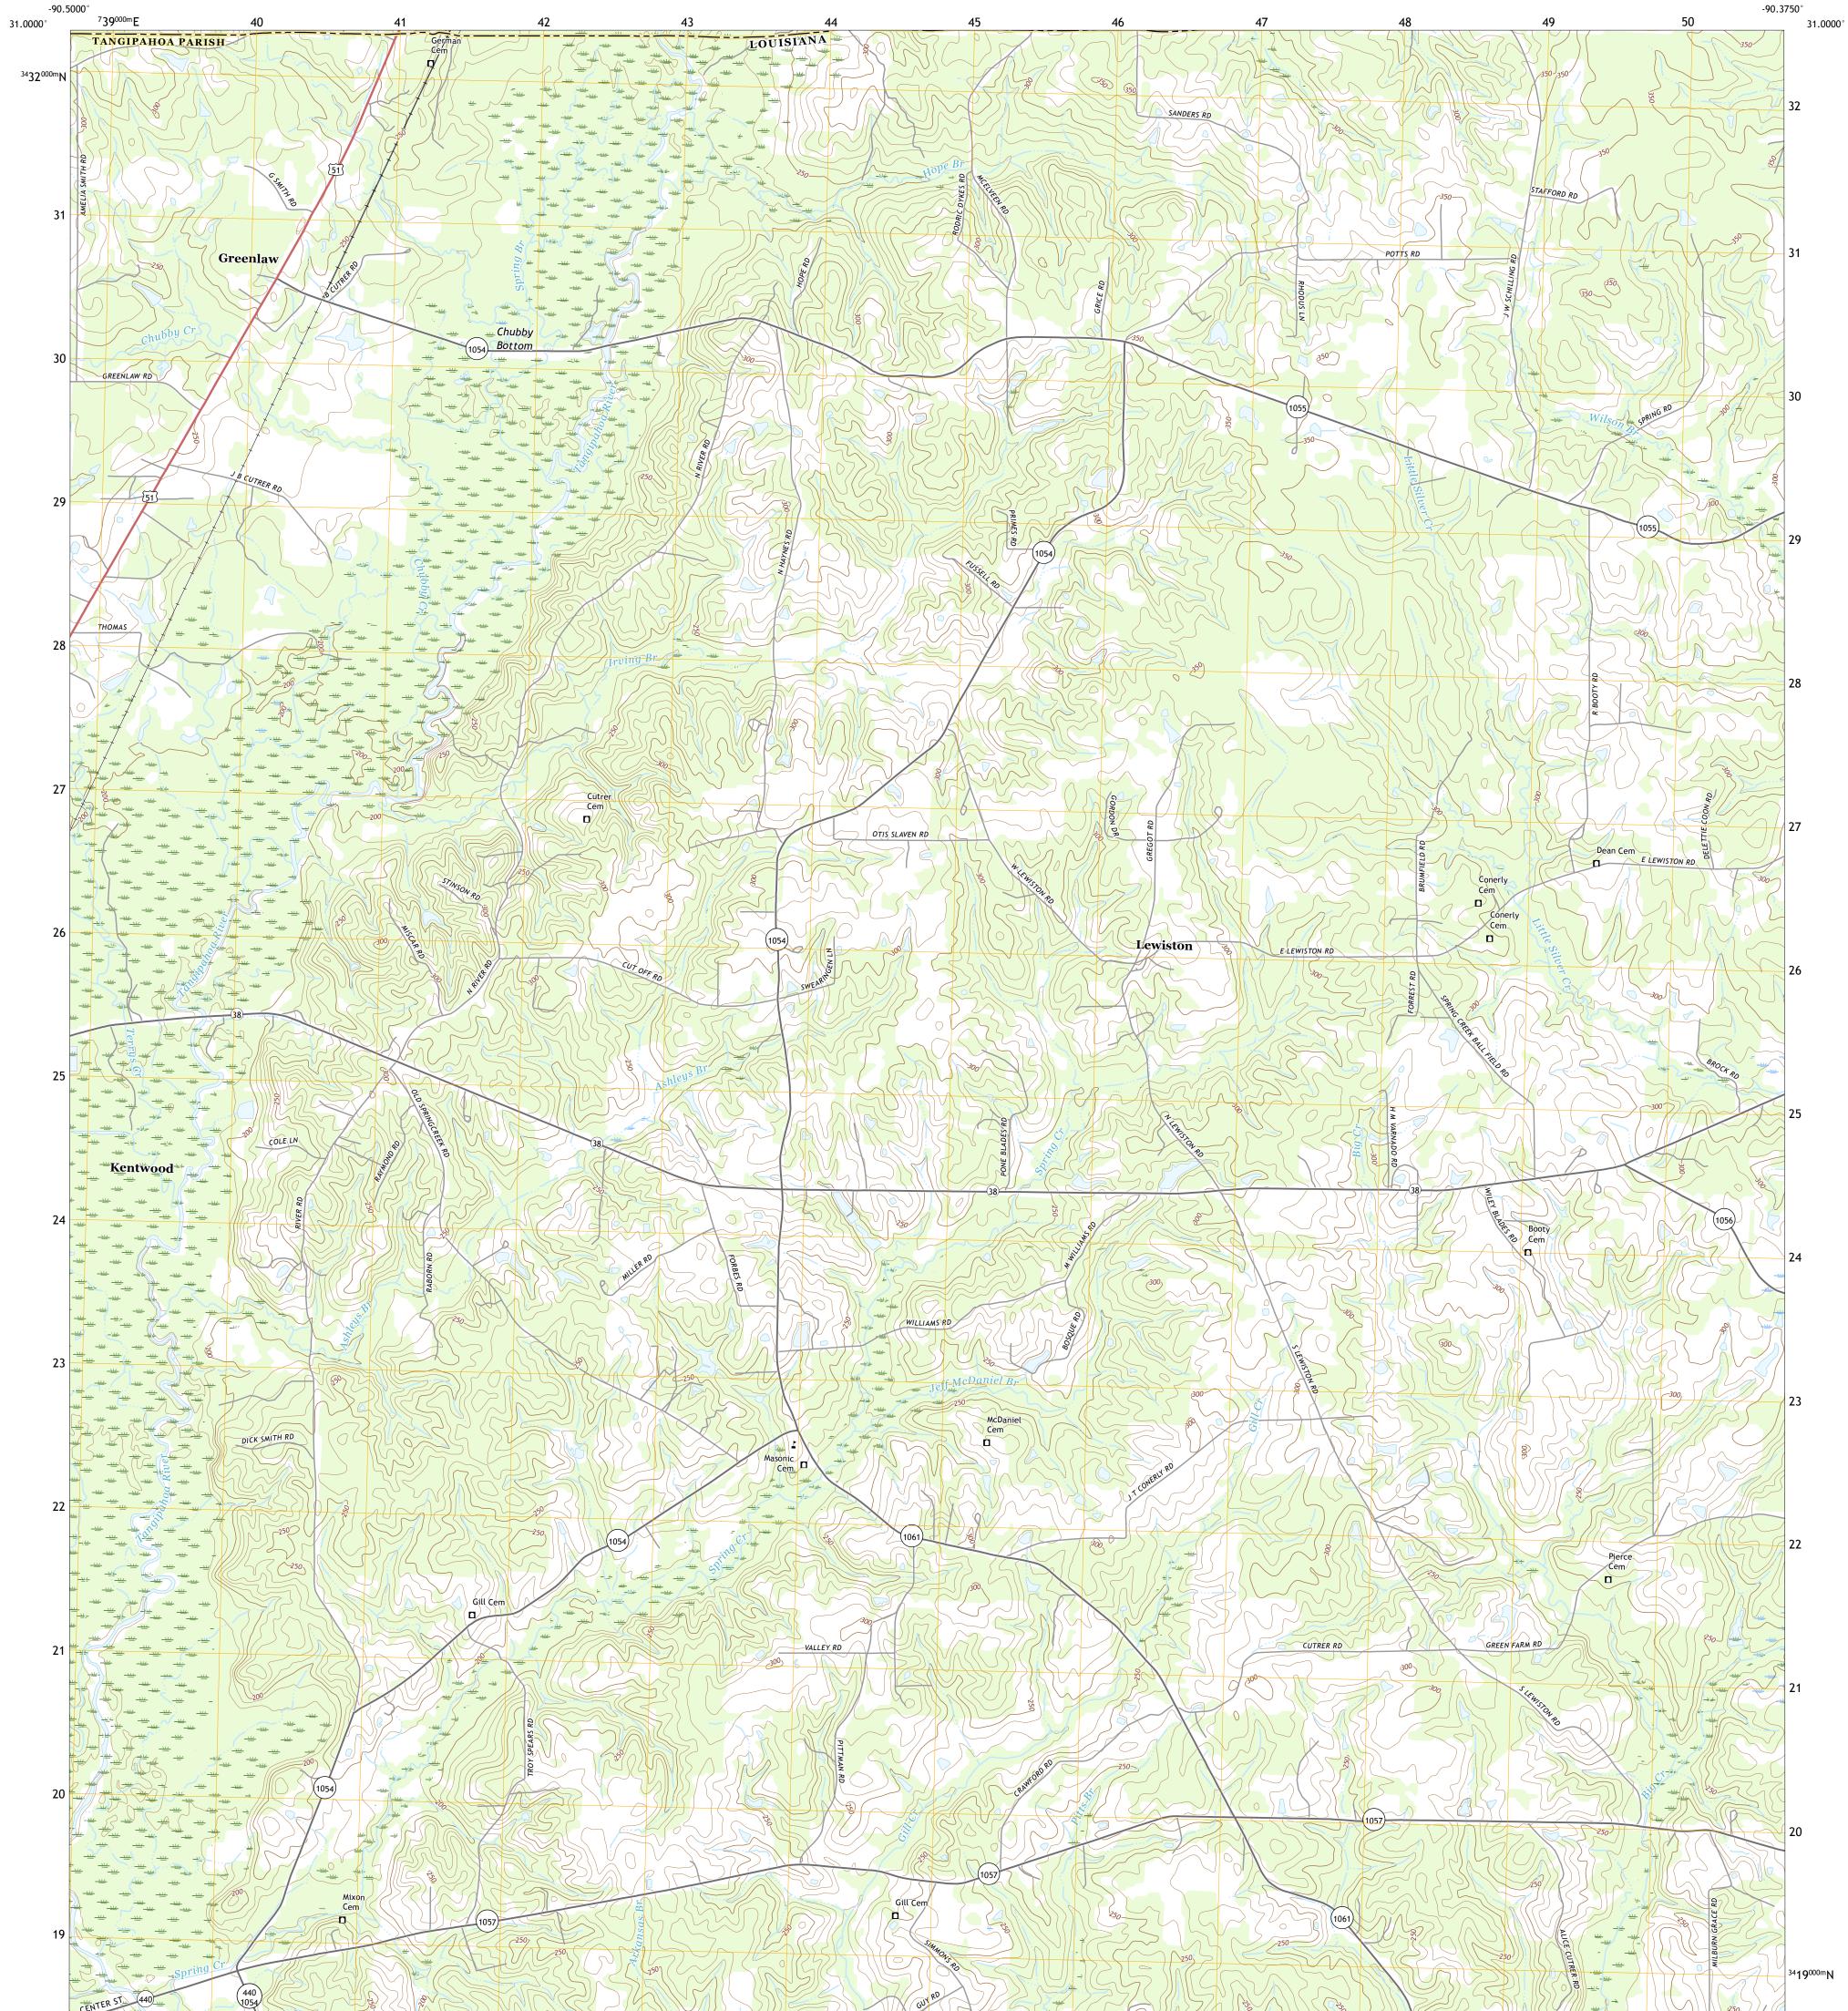

## U.S. DEPARTMENT OF THE INTERIOR U.S. GEOLOGICAL SURVEY

SPRING CREEK QUADRANGLE LOUISIANA - MISSISSIPPI 7.5-MINUTE SERIES

Produced by the United States Geological Survey North American Datum of 1983 (NAD83) World Geodetic System of 1984 (WGS84). Projection and 1 000-meter grid:Universal Transverse Mercator, Zone 15R This map is not a legal document. Boundaries may be generalized for this map scale. Private lands within government reservations may not be shown. Obtain permission before entering private lands.

Imagery......NAIP, August 2015 - October 2016 Roads......U.S. Census Bureau, 2017 Names......GNIS, 1980 - 2016 Hydrography......GNIS, 1980 - 2018 Contours.....National Hydrography Dataset, 2006 - 2018 Contours.....National Elevation Dataset, 2008 Boundaries.....Multiple sources; see metadata file 2014 - 2016 Public Land Survey System......BLM, 2015 Wetlands......BWS National Wetlands Inventory 1974 - 1976