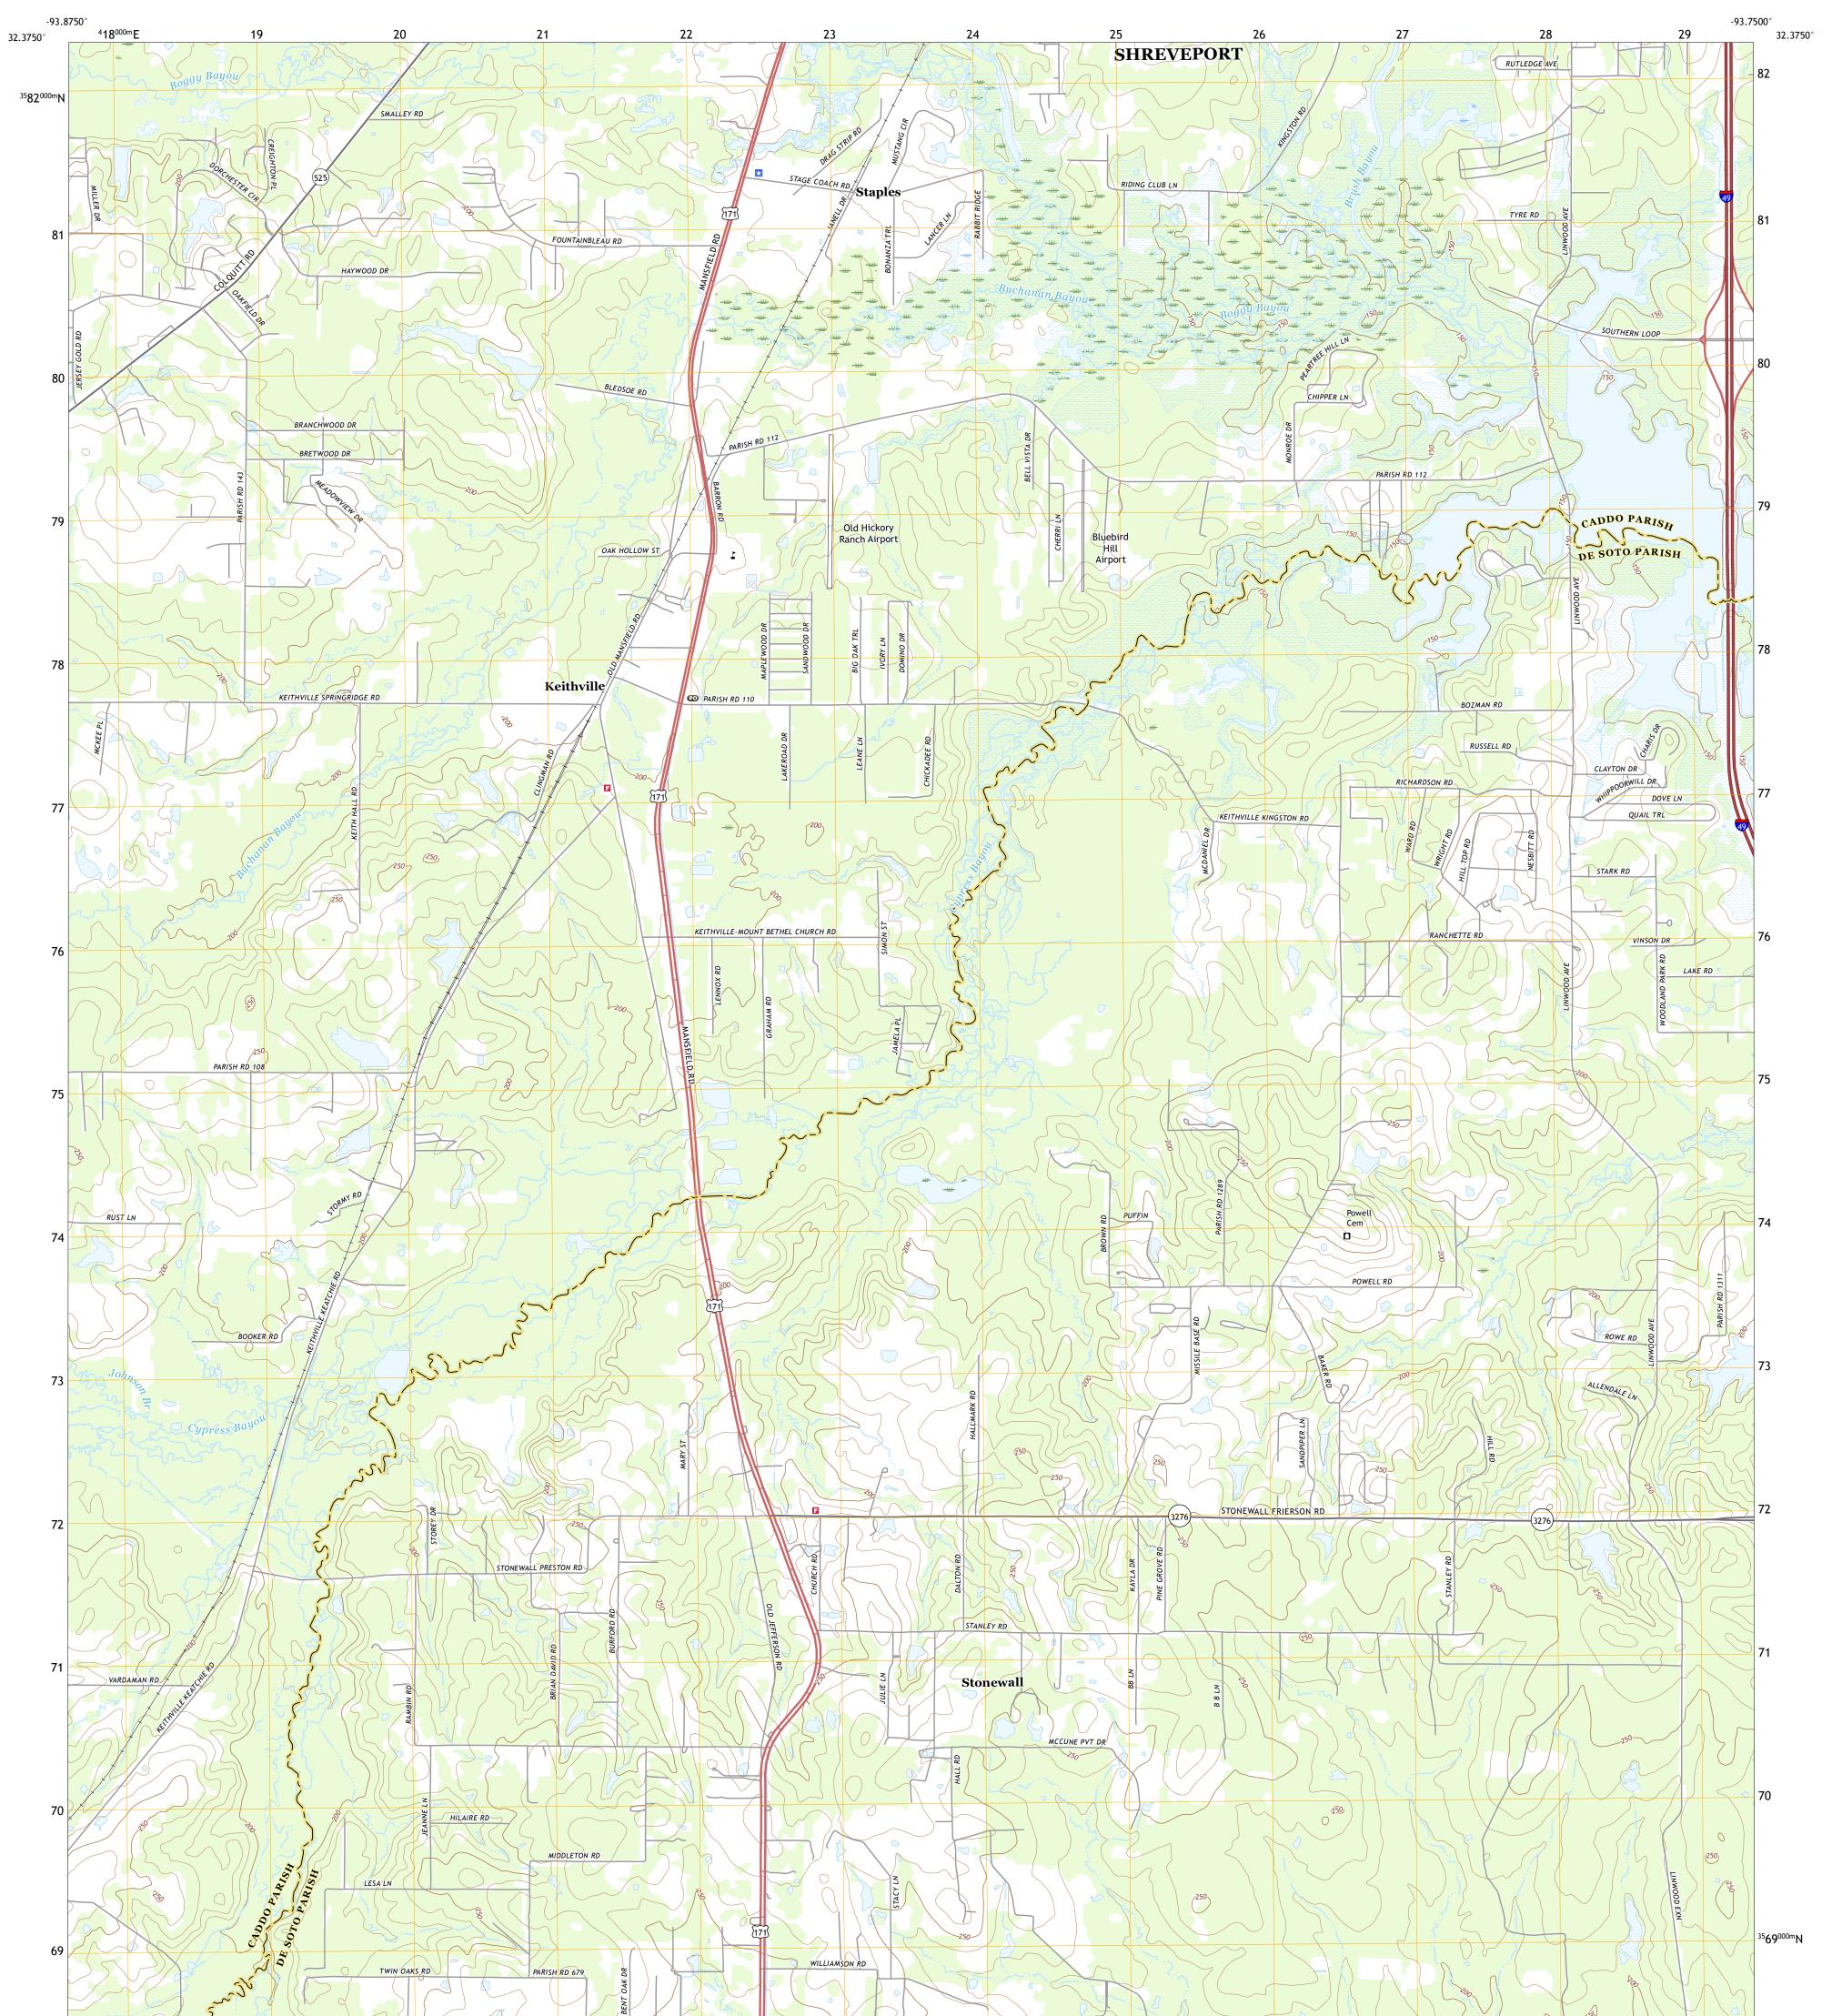

## U.S. DEPARTMENT OF THE INTERIOR U.S. GEOLOGICAL SURVEY

STONEWALL QUADRANGLE LOUISIANA 7.5-MINUTE SERIES

Produced by the United States Geological Survey North American Datum of 1983 (NAD83) World Geodetic System of 1984 (WGS84). Projection and 1 000-meter grid:Universal Transverse Mercator, Zone 155 This map is not a legal document. Boundaries may be generalized for this map scale. Private lands within government reservations may not be shown. Obtain permission before entering private lands.

 Imagery......NAIP, May 2015 - September 2015

 Roads......U.S.
 Census
 Bureau,
 2017

 Names.......GNIS, 1980 - 2016

 Hydrography.
 National Hydrography Dataset,
 2004 - 2017

 Contours.
 National Elevation
 Dataset,
 2008

 Boundaries.
 Multiple sources;
 see metadata file
 2014 - 2016

 Public
 Land
 Survey
 System.
 BLM,
 2015

 Wetlands.
 FWS
 National
 Wetlands
 Inventory
 Not Available