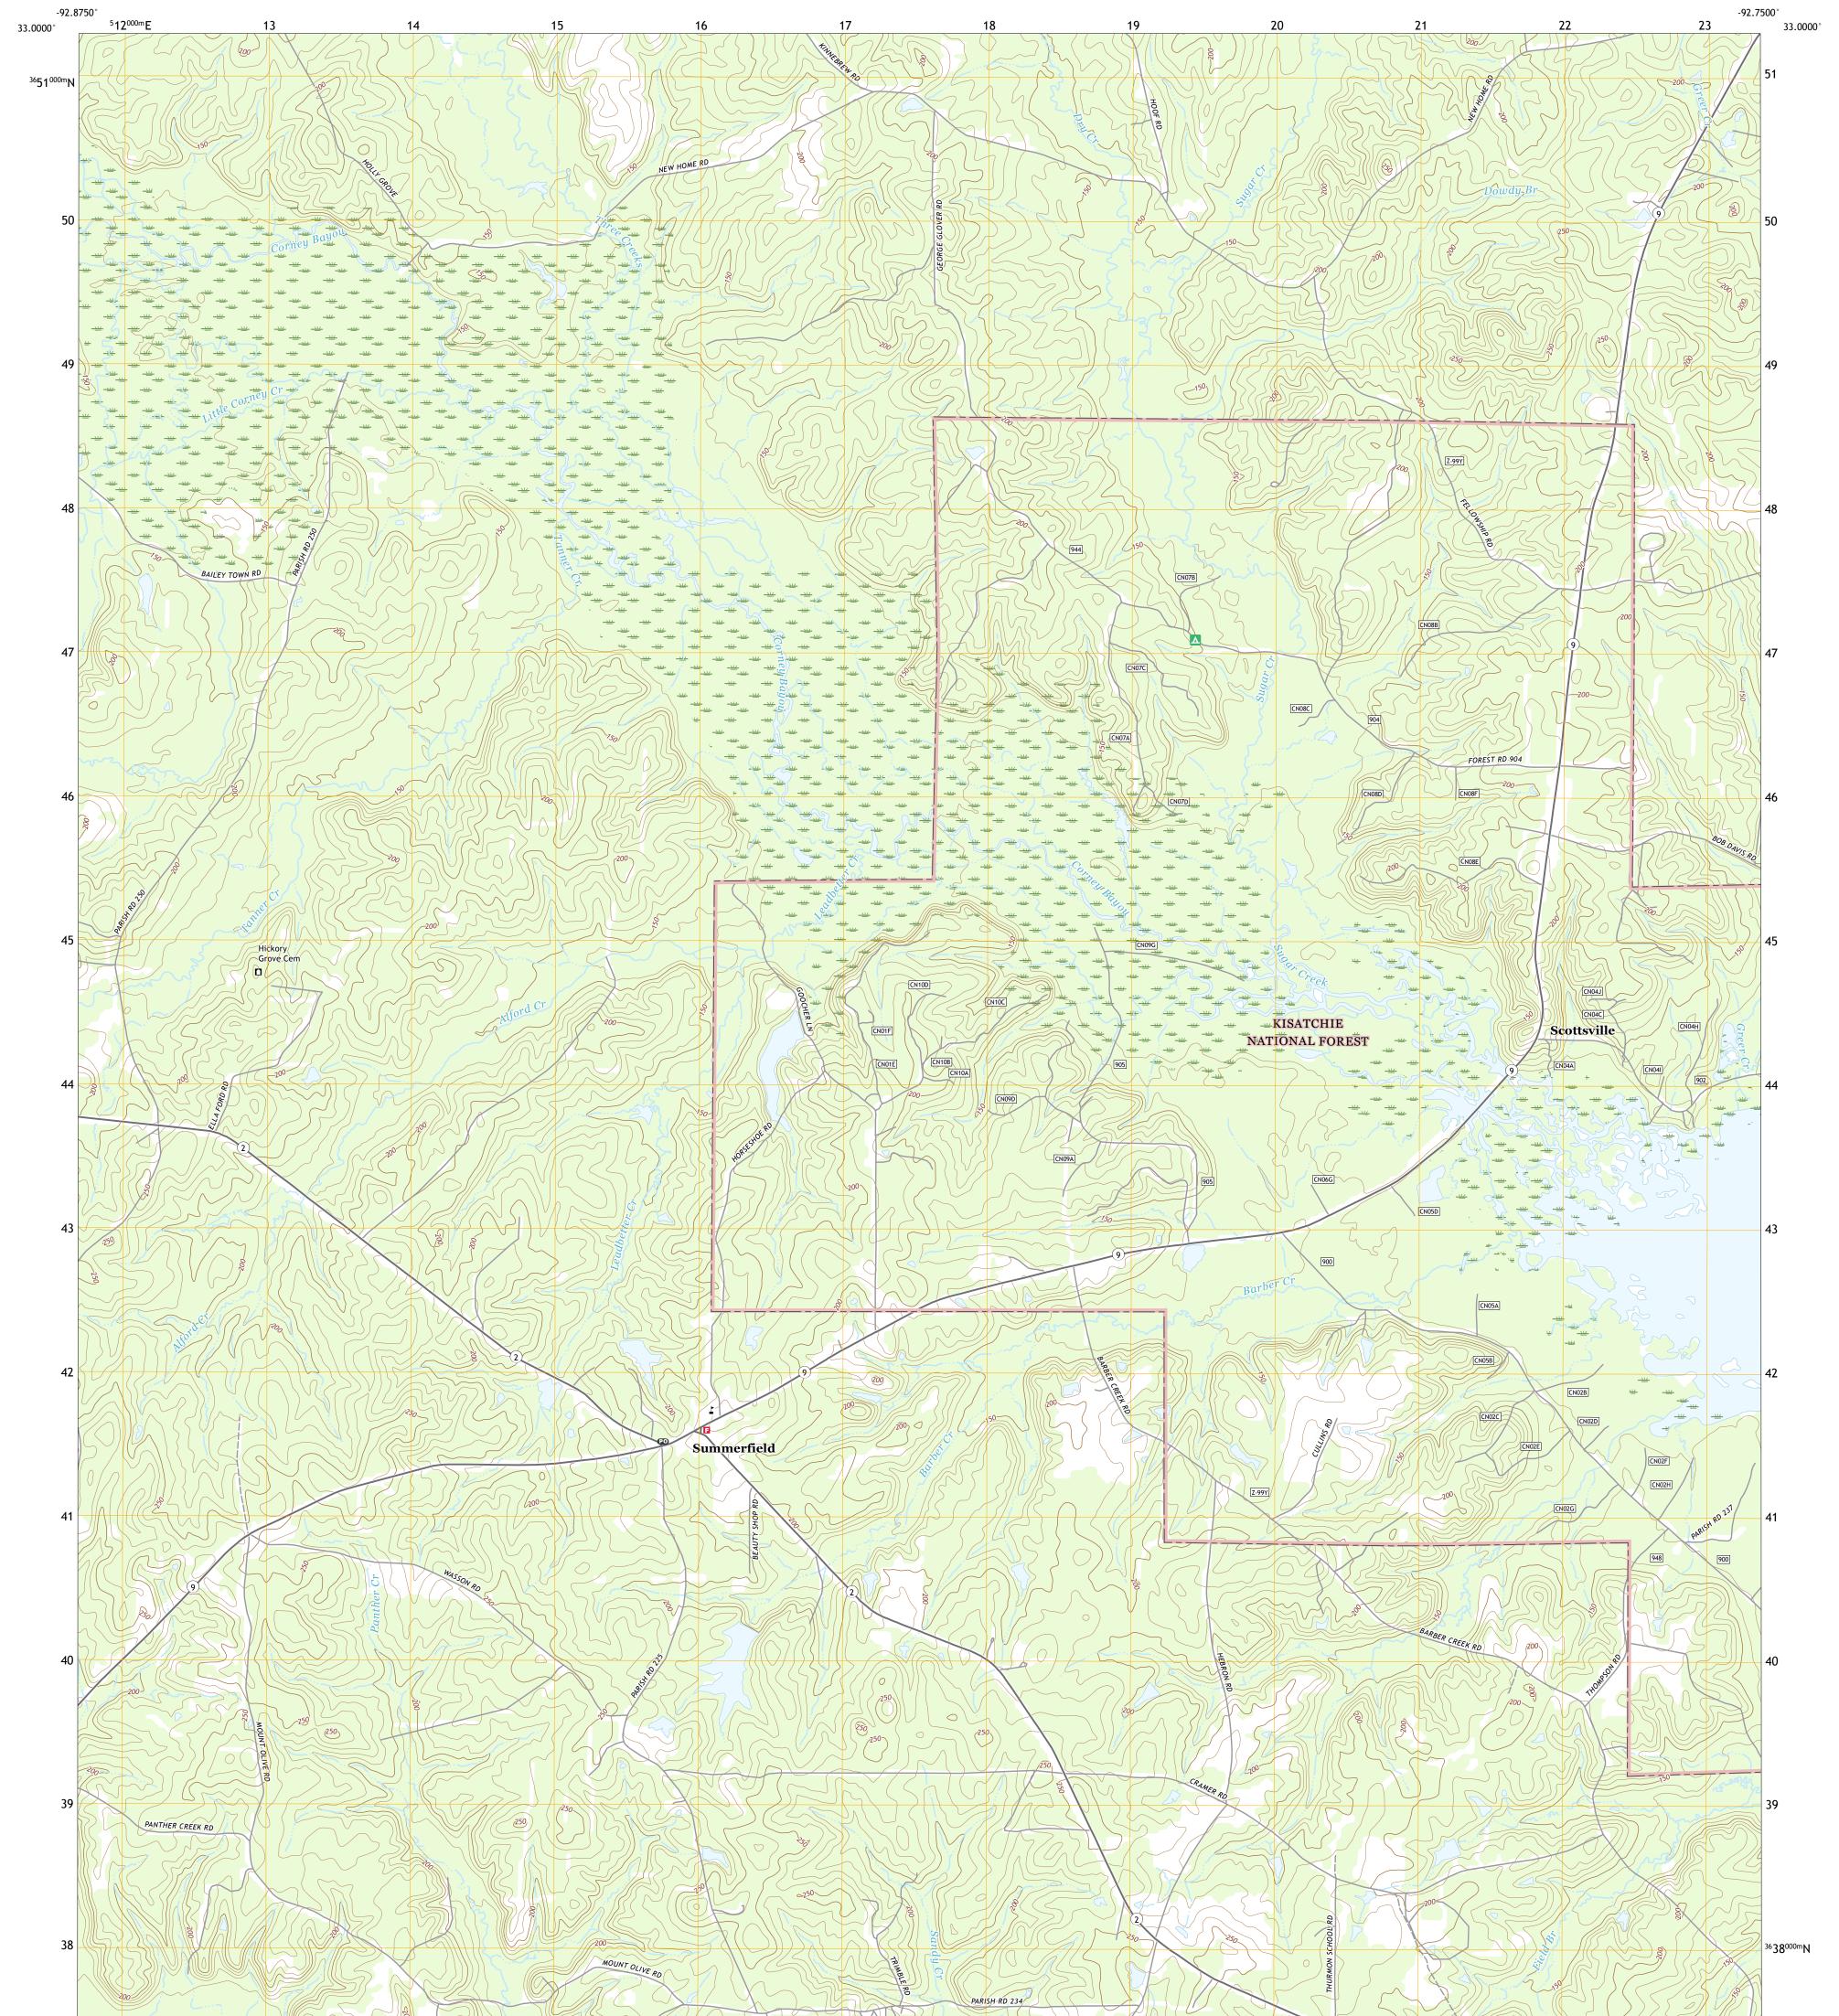

## U.S. DEPARTMENT OF THE INTERIOR U.S. GEOLOGICAL SURVEY

UTSIST STRUCT

SUMMERFIELD QUADRANGLE LOUISIANA - CLAIBORNE PARISH 7.5-MINUTE SERIES

**Produced by the United States Geological Survey** North American Datum of 1983 (NAD83) World Geodetic System of 1984 (WGS84). Projection and 1 000-meter grid:Universal Transverse Mercator, Zone 155 This map is not a legal document. Boundaries may be generalized for this map scale. Private lands within government reservations may not be shown. Obtain permission before entering private lands.

Imagery......NAIP, May 2015 - September 2015 Roads.....U.S. Census Bureau, 2017 Roads within US Forest Service Lands.......FSTopo Data with limited Forest Service updates, 2017 Names......GNIS, 1980 - 2016 Hydrography.....Shares.....GNIS, 1980 - 2016 Hydrography.....National Hydrography Dataset, 2002 - 2018 Contours.....National Elevation Dataset, 2009 - 2011 Boundaries.....Multiple sources; see metadata file 2017 Public Land Survey System......BLM, 2015 Wetlands......BLM, 2015