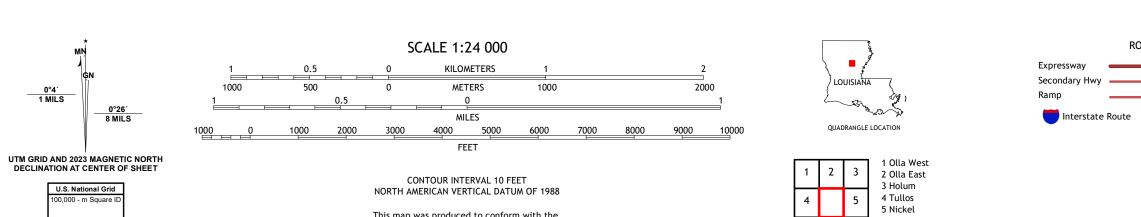

Produced by the United States Geological Survey
North American Datum of 1983 (NAD83)
World Geodetic System of 1984 (WGS84). Projection and
1 000-meter grid:Universal Transverse Mercator, Zone 15R

This map is not a legal document. Boundaries may be generalized for this map scale. Private lands within government reservations may not be shown. Obtain permission before

WR

Grid Zone Designation

entering private lands.

This map was produced to conform with the National Geospatial Program US Topo Product Standard.

6 Little Creek 7 Jena West 8 Jena East

ADJOINING QUADRANGLES

ROAD CLASSIFICATION

US Route

Local Road

State Route

4WD