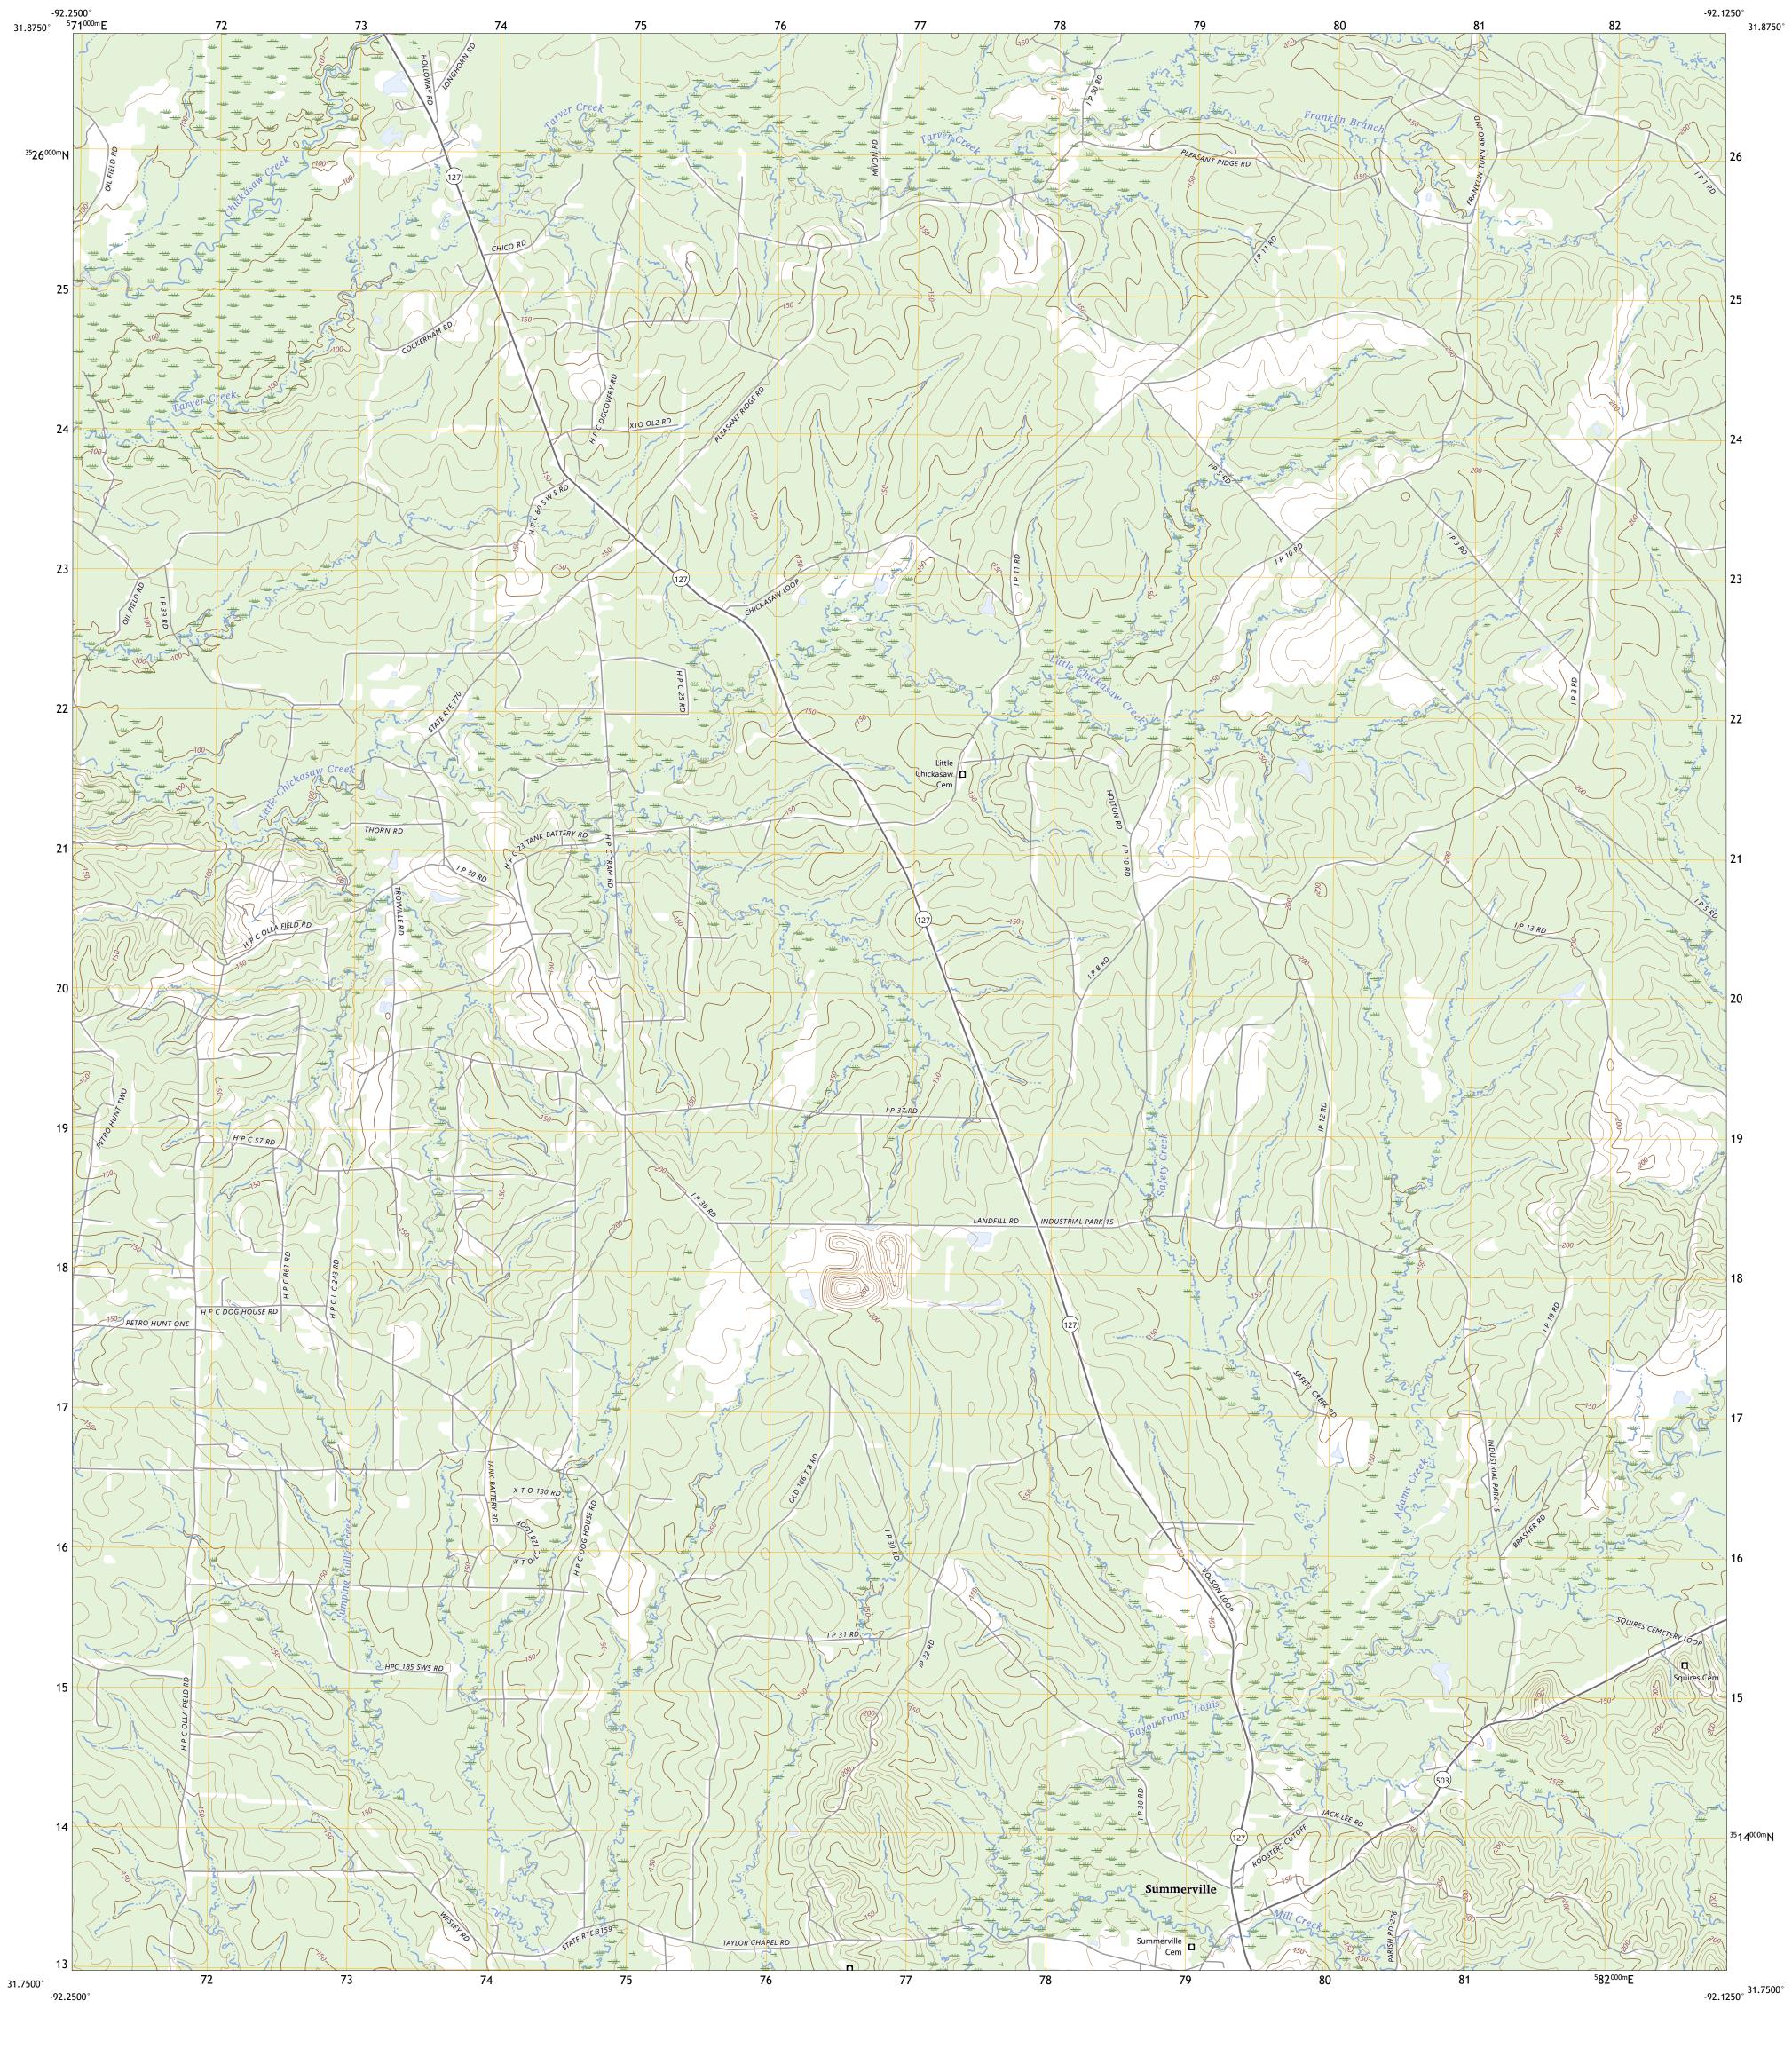

Produced by the United States Geological Survey
North American Datum of 1983 (NAD83)
World Geodetic System of 1984 (WGS84). Projection and
1 000-meter grid:Universal Transverse Mercator, Zone 15R

This map is not a legal document. Boundaries may be generalized for this map scale. Private lands within government reservations may not be shown. Obtain permission before