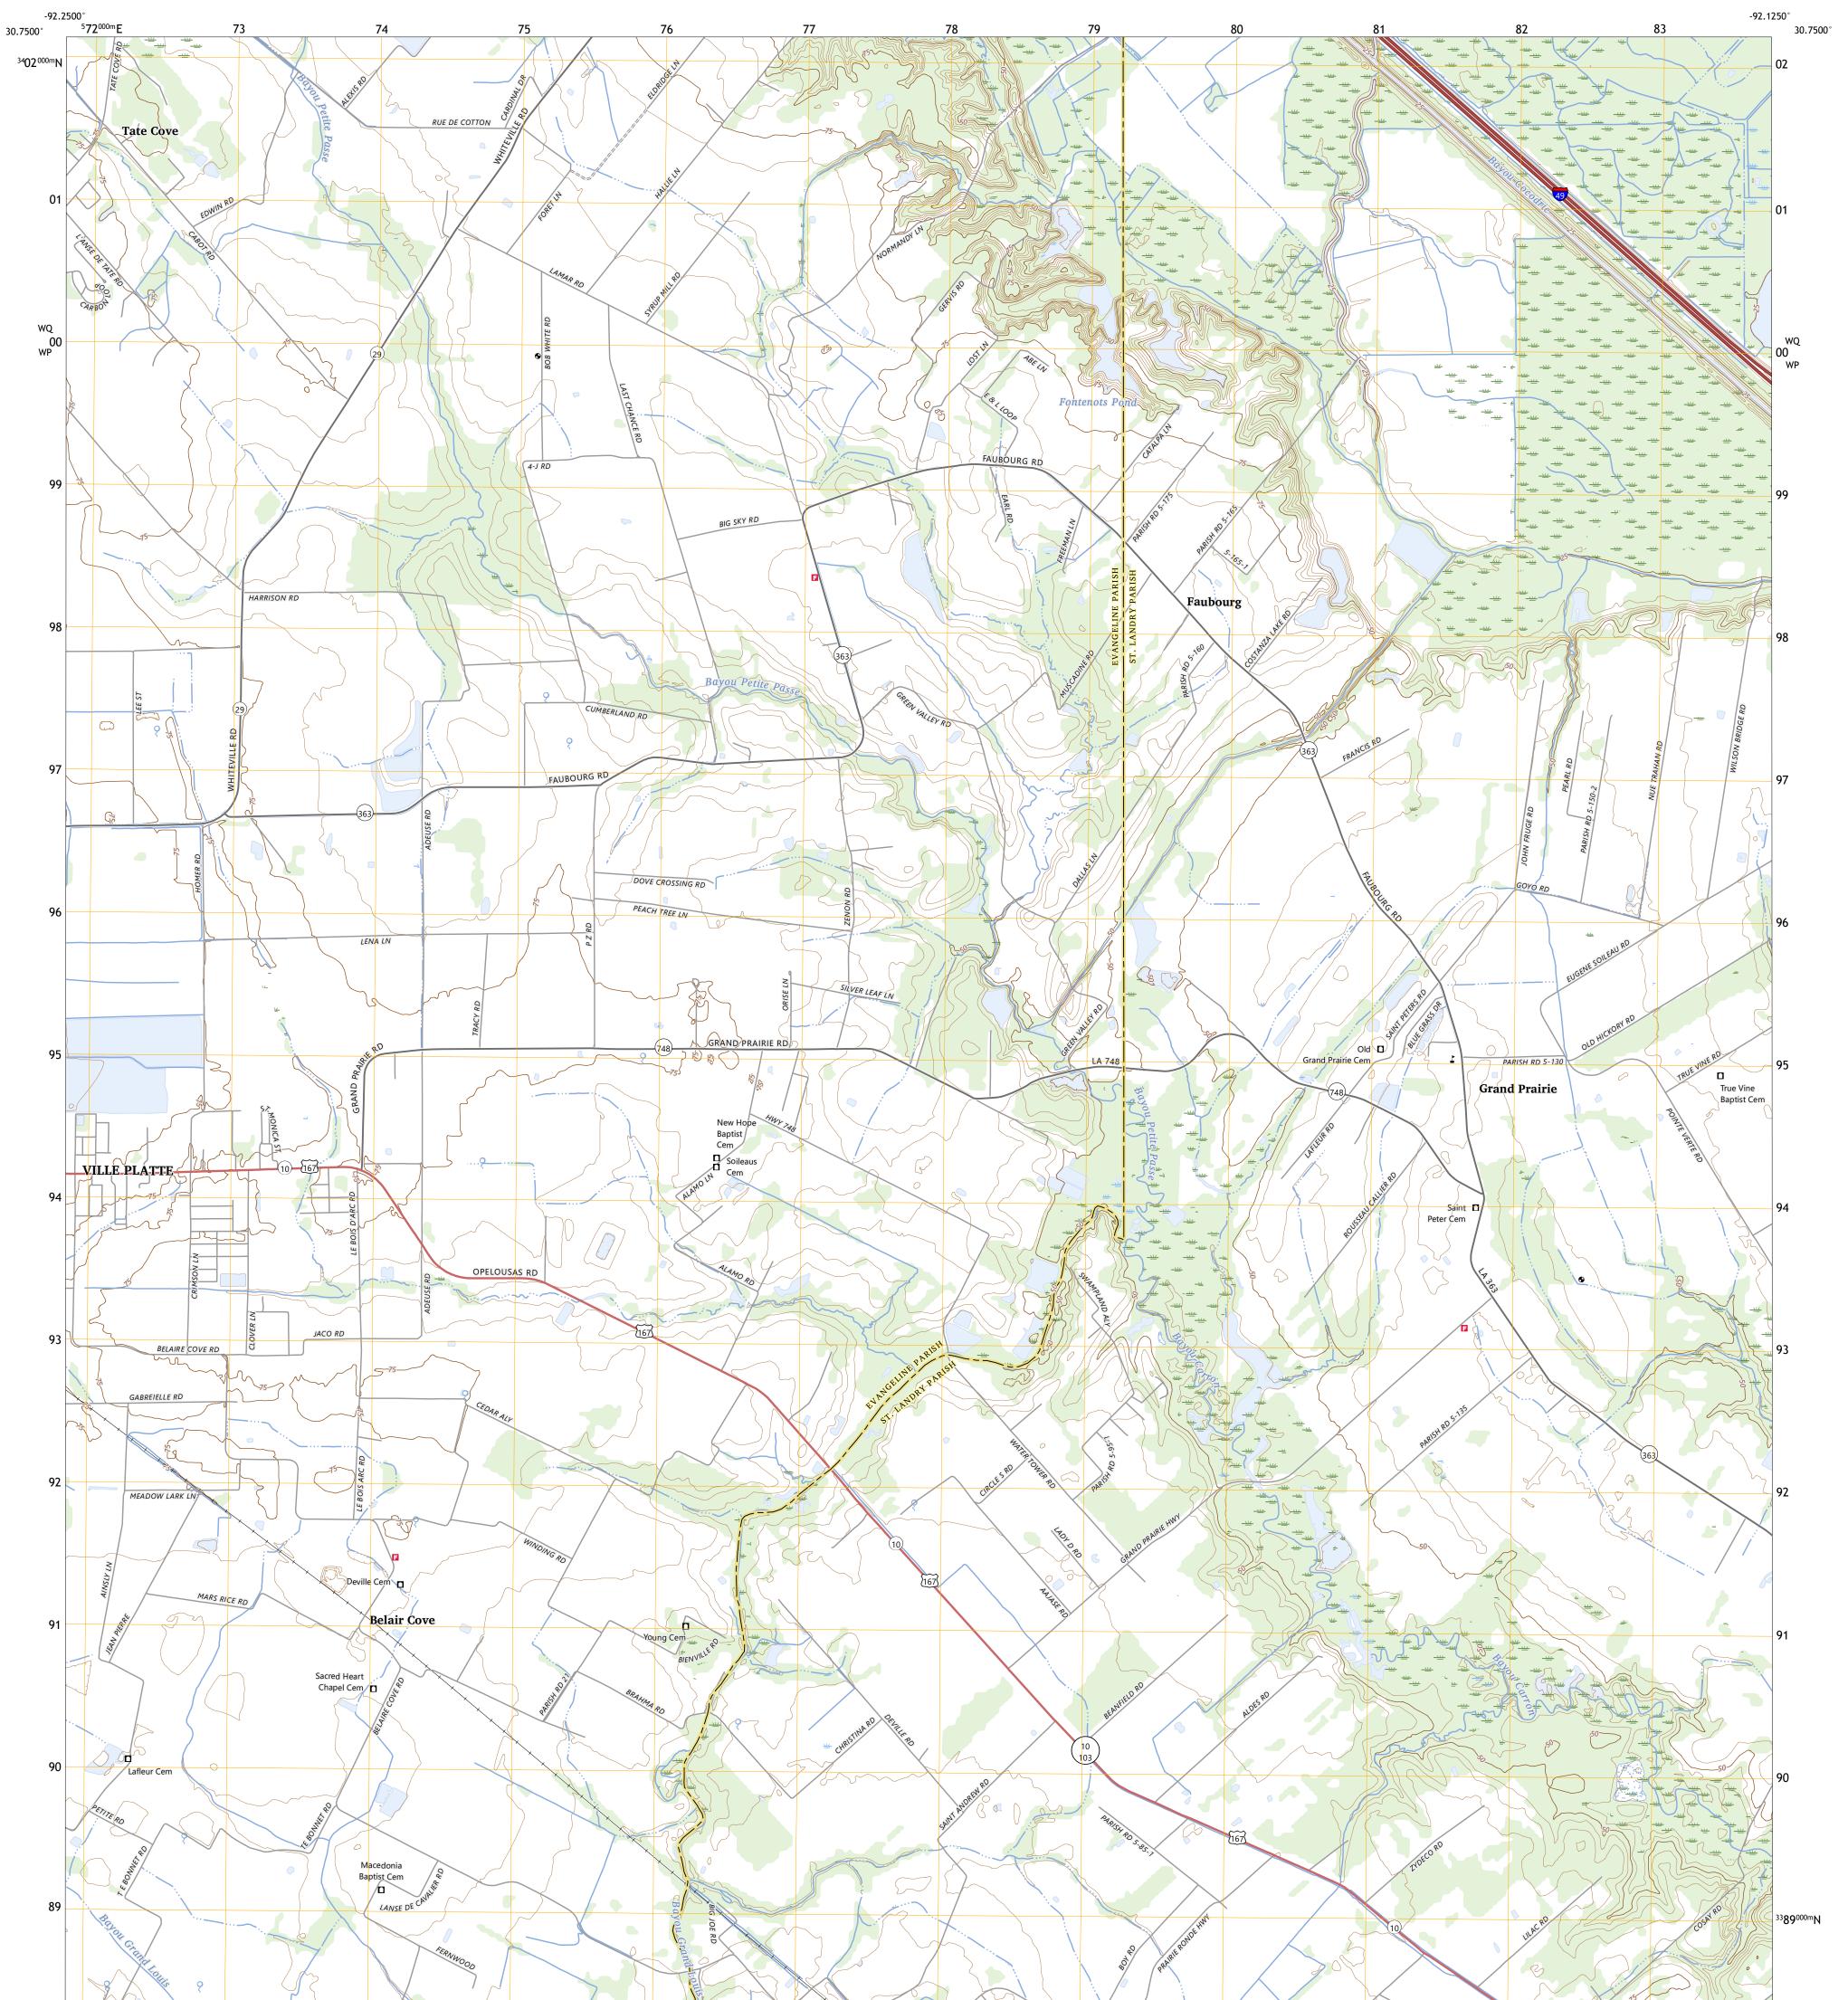

## U.S. DEPARTMENT OF THE INTERIOR U.S. GEOLOGICAL SURVEY

TATE COVE QUADRANGLE LOUISIANA 7.5-MINUTE SERIES

Produced by the United States Geological Survey North American Datum of 1983 (NAD83) World Geodetic System of 1984 (WGS84). Projection and 1 000-meter grid:Universal Transverse Mercator, Zone 15R This map is not a legal document. Boundaries may be generalized for this map scale. Private lands within government reservations may not be shown. Obtain permission before entering private lands.

Imagery......NAIP, September 2019 - September 2019Roads......NAIP, September 2019 - September 2019Roads......NationalHydrography.....NationalHydrography.....NationalElevationBoundaries......MultipleSources;seemetadataFile2022Wetlands......FWSNationalWetlandsInventory1981