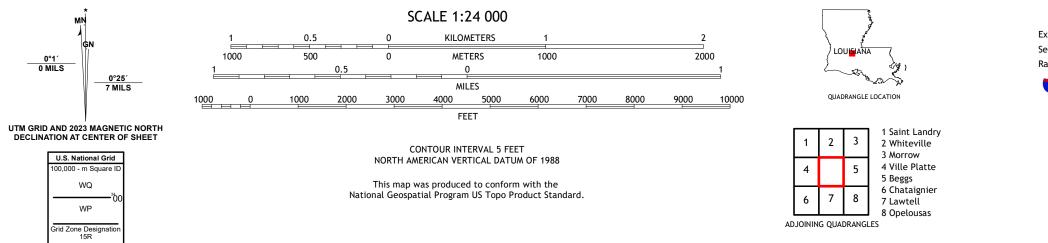

## U.S. DEPARTMENT OF THE INTERIOR U.S. GEOLOGICAL SURVEY

TATE COVE QUADRANGLE LOUISIANA 7.5-MINUTE SERIES

Produced by the United States Geological Survey North American Datum of 1983 (NAD83) World Geodetic System of 1984 (WGS84). Projection and 1 000-meter grid:Universal Transverse Mercator, Zone 15R This map is not a legal document. Boundaries may be generalized for this map scale. Private lands within government reservations may not be shown. Obtain permission before entering private lands.

Imagery......NAIP, September 2019 - September 2019Roads......NAIP, September 2019 - September 2019Roads......NationalHydrography.....NationalHydrography.....NationalElevationBoundaries......MultipleSources;seemetadataFile2022Wetlands......FWSNationalWetlandsInventory1981

 Expressway
 Local Connector

 Secondary Hwy
 Local Road

 Ramp
 4WD

 Interstate Route
 US Route
 State Route