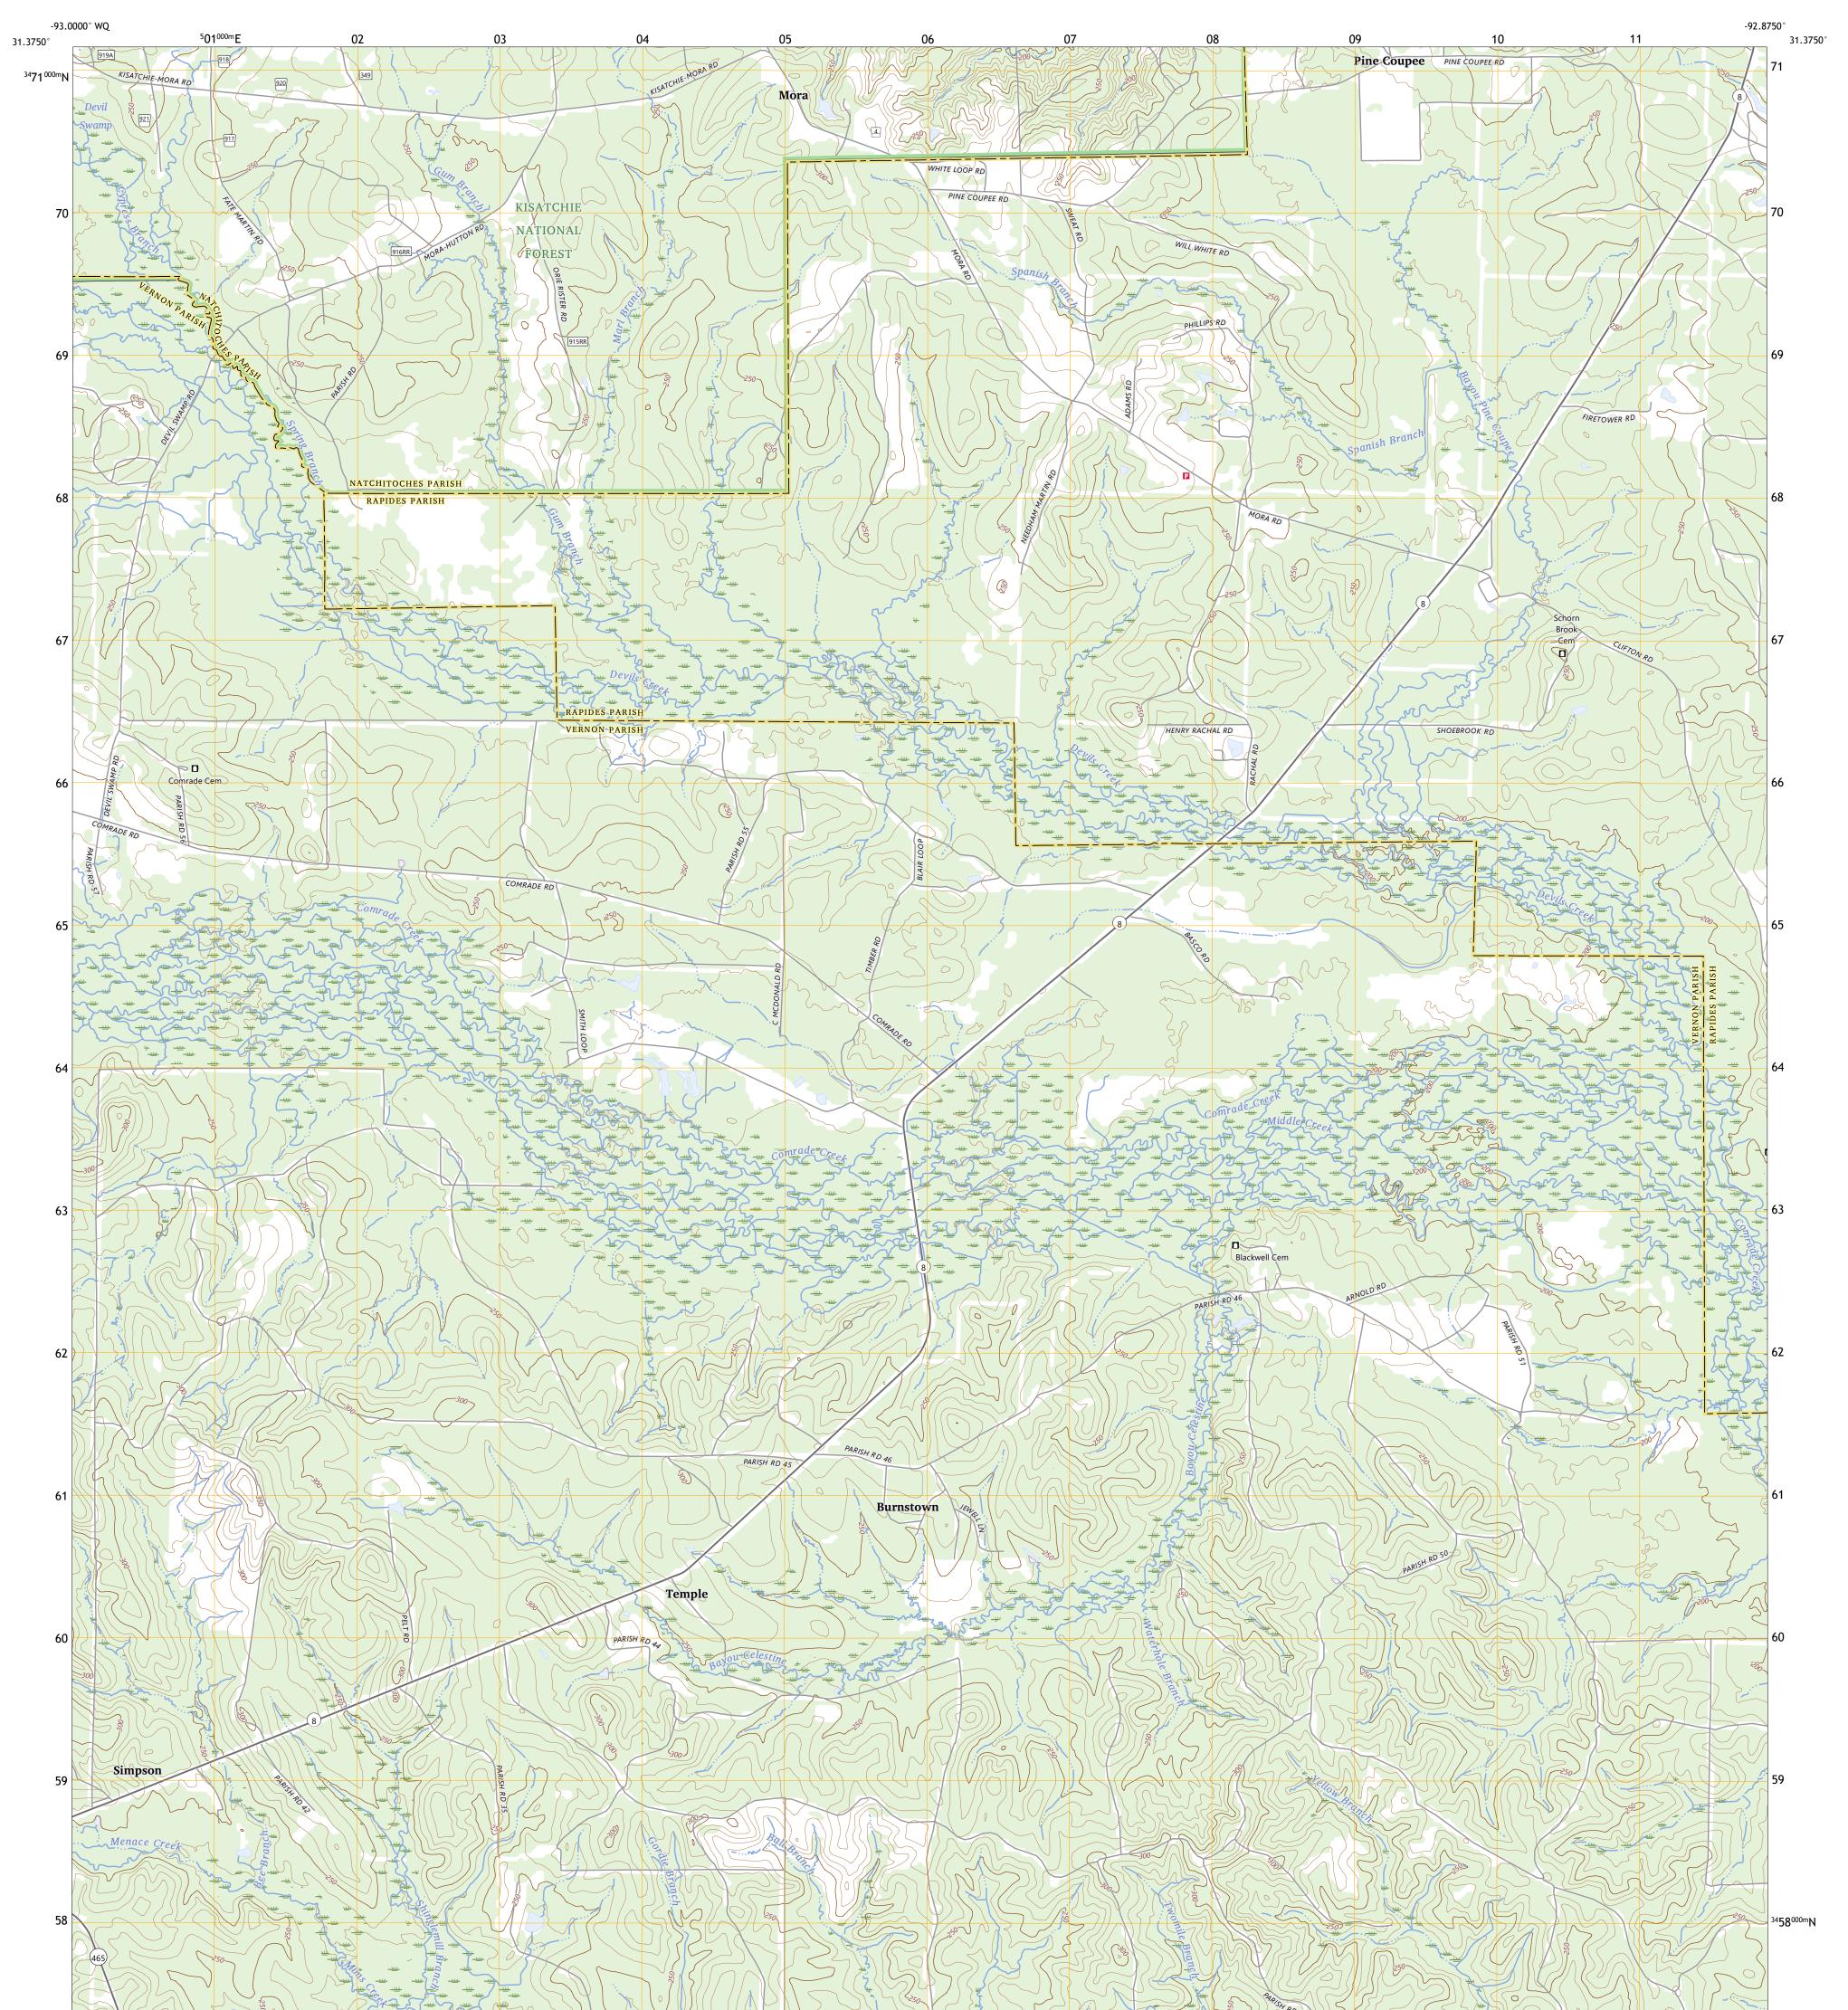

## U.S. DEPARTMENT OF THE INTERIOR U.S. GEOLOGICAL SURVEY

USEST SEPARCE USEST SEPARCE

TEMPLE QUADRANGLE LOUISIANA 7.5-MINUTE SERIES

Produced by the United States Geological Survey North American Datum of 1983 (NAD83) World Geodetic System of 1984 (WGS84). Projection and 1 000-meter grid:Universal Transverse Mercator, Zone 15R This map is not a legal document. Boundaries may be generalized for this map scale. Private lands within government reservations may not be shown. Obtain permission before entering private lands.