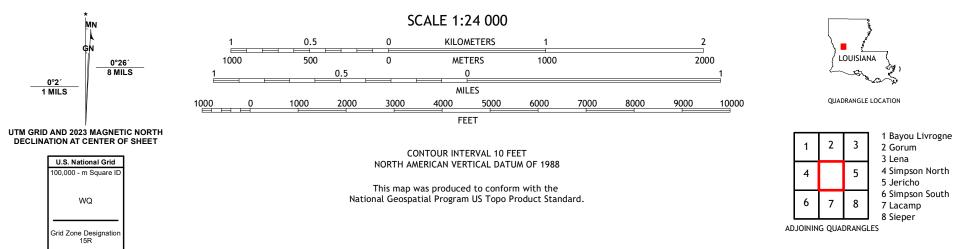

## U.S. DEPARTMENT OF THE INTERIOR U.S. GEOLOGICAL SURVEY



USEST SEPARCE USEST SEPARCE

TEMPLE QUADRANGLE LOUISIANA 7.5-MINUTE SERIES





Produced by the United States Geological Survey North American Datum of 1983 (NAD83) World Geodetic System of 1984 (WGS84). Projection and 1 000-meter grid:Universal Transverse Mercator, Zone 15R This map is not a legal document. Boundaries may be generalized for this map scale. Private lands within government reservations may not be shown. Obtain permission before entering private lands.





Expressway Local Connector Secondary Hwy Local Road Ramp 4WD US Route 🛑 Interstate Route State Route FS Passenger FS High Clearance Route FS Primary Route Route

Check with local Forest Service unit for current travel conditions and restrictions.

1 Bayou Livrogne 2 Gorum

TEMPLE, LA

2024