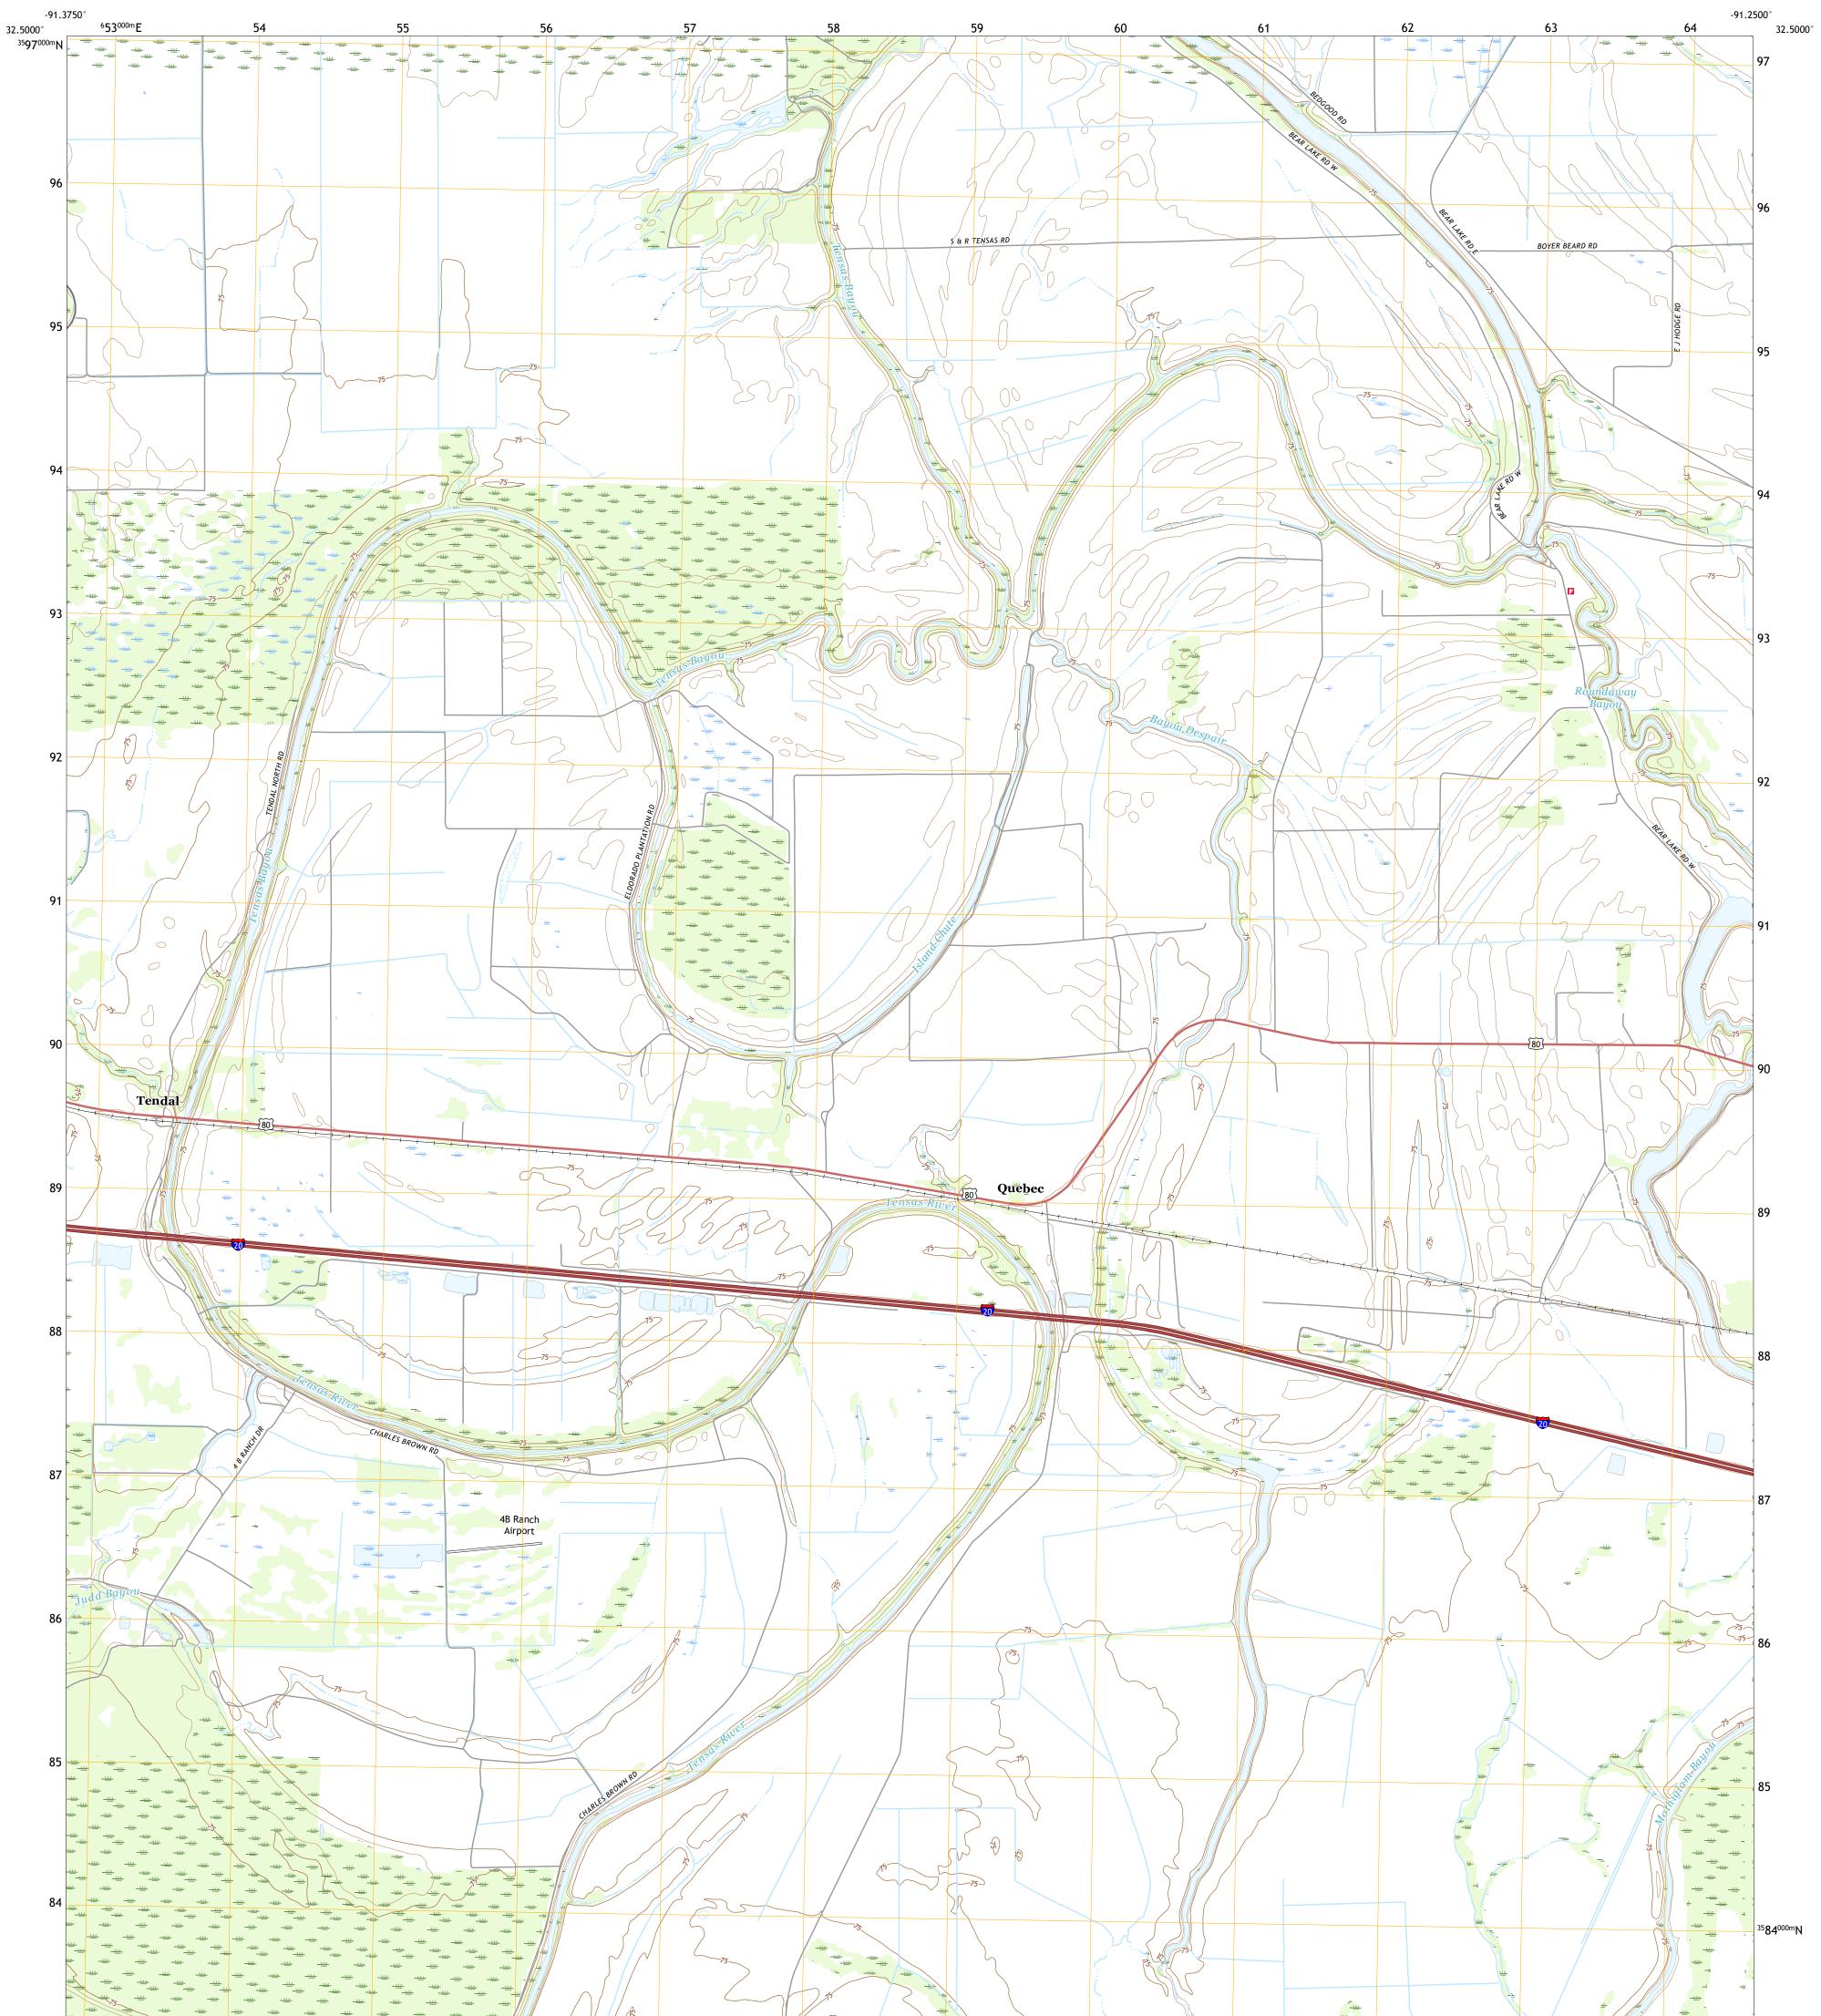

## U.S. DEPARTMENT OF THE INTERIOR U.S. GEOLOGICAL SURVEY

Produced by the United States Geological Survey North American Datum of 1983 (NAD83) World Geodetic System of 1984 (WGS84). Projection and 1 000-meter grid:Universal Transverse Mercator, Zone 15S This map is not a legal document. Boundaries may be generalized for this map scale. Private lands within government reservations may not be shown. Obtain permission before entering private lands.

 Imagery......NAIP, July 2019 - September 2019

 Roads......NAIP, July 2019 - September 2019

 Roads.......National U.S. Census Bureau, 2017

 Names.......GNIS, 1980 - 2000

 Hydrography.......Sational Hydrography Dataset, 2006 - 2019

 Contours......National Elevation Dataset, 2011

 Boundaries......Multiple sources; see metadata file 2018 - 2019

 Public Land Survey System.......BLM, 2019

 Wetlands......FWS National Wetlands Inventory 1974 - 2013