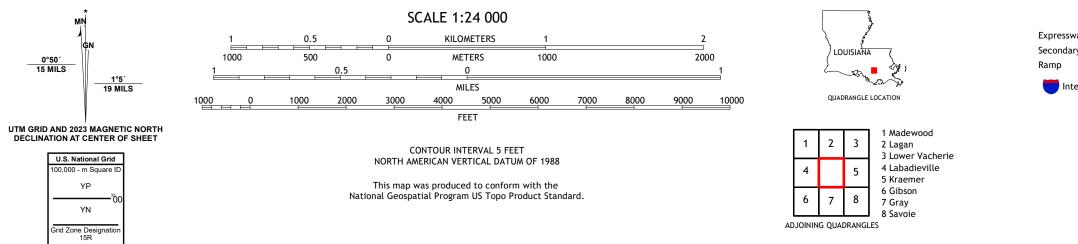

## U.S. DEPARTMENT OF THE INTERIOR **U.S. GEOLOGICAL SURVEY**

THIBODAUX QUADRANGLE LOUISIANA 7.5-MINUTE SERIES

Produced by the United States Geological Survey North American Datum of 1983 (NAD83) World Geodetic System of 1984 (WGS84). Projection and 1 000-meter grid:Universal Transverse Mercator, Zone 15R This map is not a legal document. Boundaries may be generalized for this map scale. Private lands within government reservations may not be shown. Obtain permission before entering private lands.

lmagery..... Roads...... Names..... ......NAIP, July 2019 - July 2019 .....U.S. Census Bureau, 2017 - 2021 .....GNIS, 1980 - 2023 GNIS, 1980 - 2023 Hydrography......Sational Hydrography Dataset, 2006 - 2023 Contours......National Elevation Dataset, 2018 Boundaries......Multiple sources; see metadata file 2020 - 2022 Public Land Survey System......BLM, 2019 Wetlands.....BLM, 2019 0°50′ 15 MILS