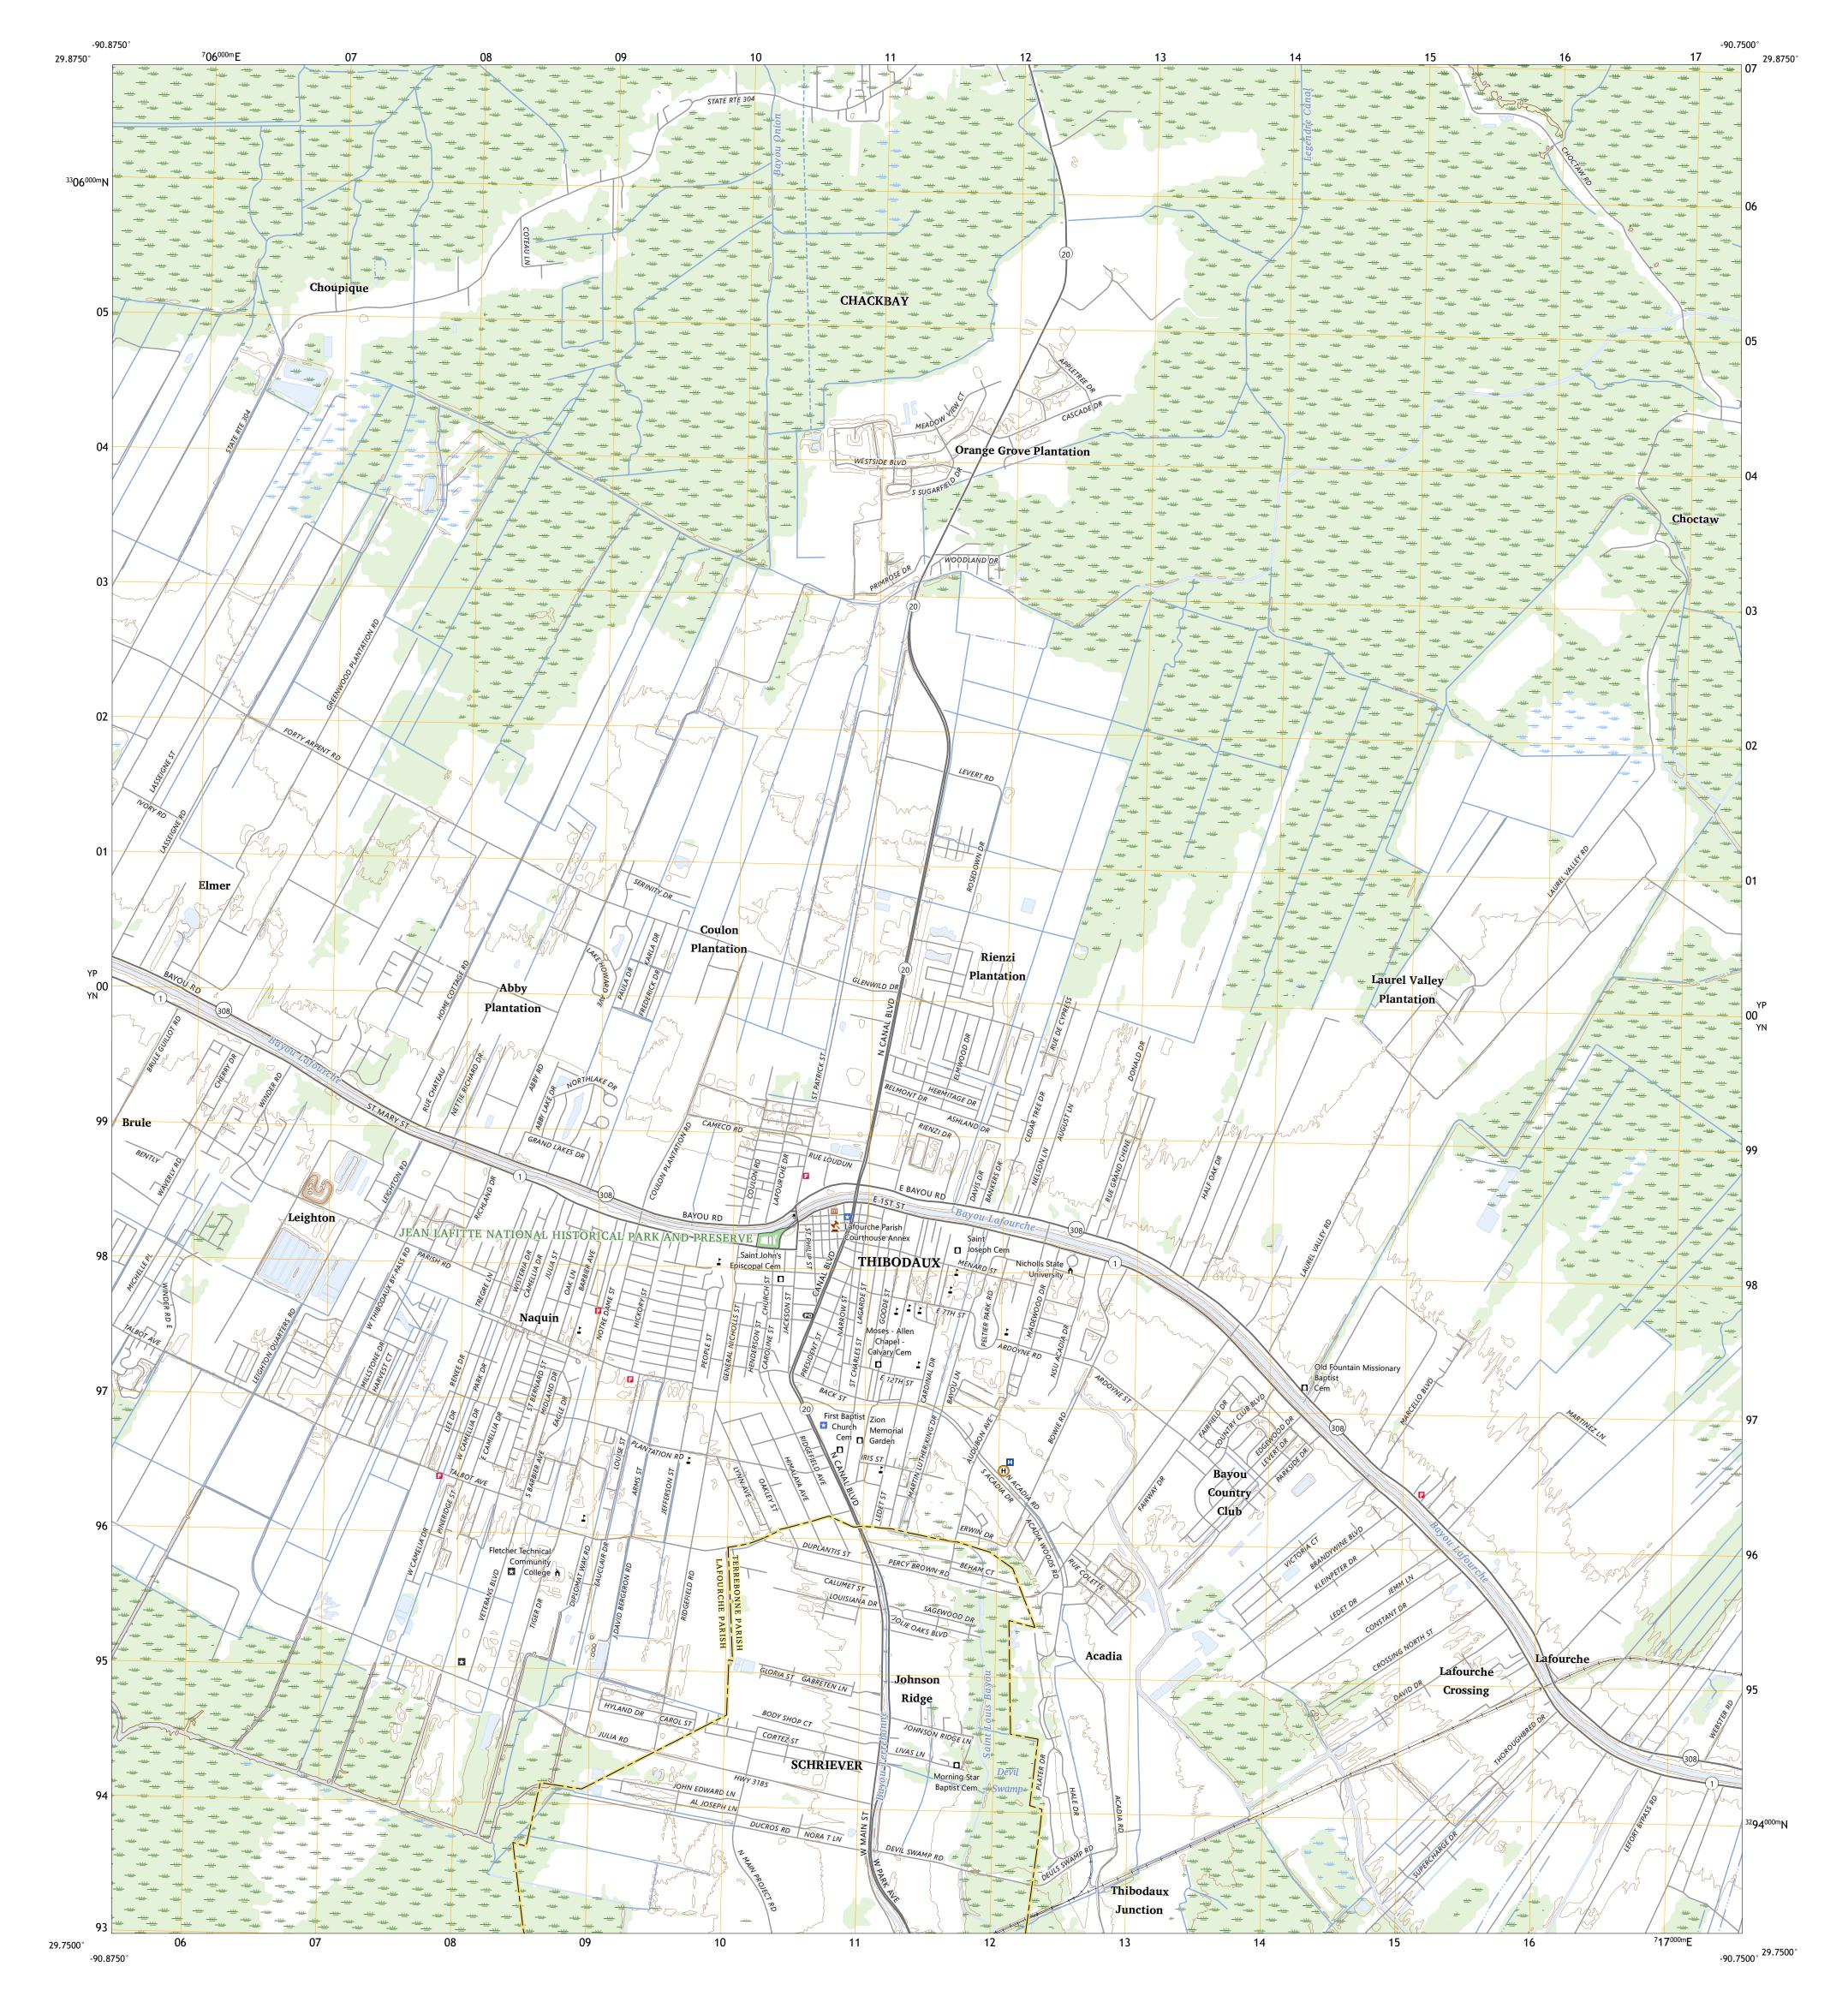

## U.S. DEPARTMENT OF THE INTERIOR **U.S. GEOLOGICAL SURVEY**

THIBODAUX QUADRANGLE LOUISIANA 7.5-MINUTE SERIES

Produced by the United States Geological Survey North American Datum of 1983 (NAD83) World Geodetic System of 1984 (WGS84). Projection and 1 000-meter grid:Universal Transverse Mercator, Zone 15R This map is not a legal document. Boundaries may be generalized for this map scale. Private lands within government reservations may not be shown. Obtain permission before entering private lands.