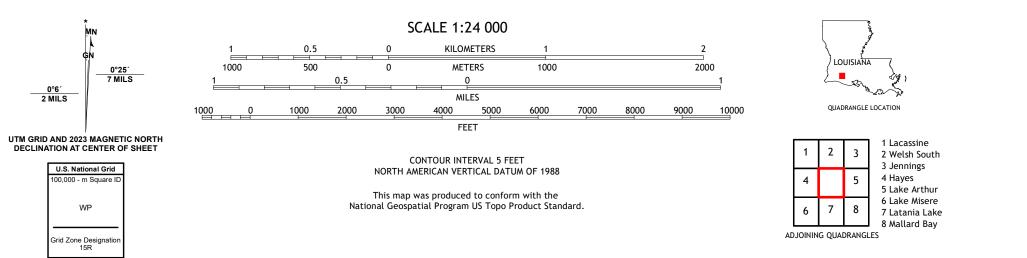

## U.S. DEPARTMENT OF THE INTERIOR U.S. GEOLOGICAL SURVEY

THORNWELL QUADRANGLE LOUISIANA 7.5-MINUTE SERIES

Produced by the United States Geological Survey North American Datum of 1983 (NAD83) World Geodetic System of 1984 (WGS84). Projection and 1 000-meter grid:Universal Transverse Mercator, Zone 15R This map is not a legal document. Boundaries may be generalized for this map scale. Private lands within government reservations may not be shown. Obtain permission before entering private lands.

ROAD CLASSIFICATION Local Connector 🗕 Expressway Local Road Secondary Hwy 🗕 \_\_\_\_\_ Ramp 4WD US Route State Route lnterstate Route

2024