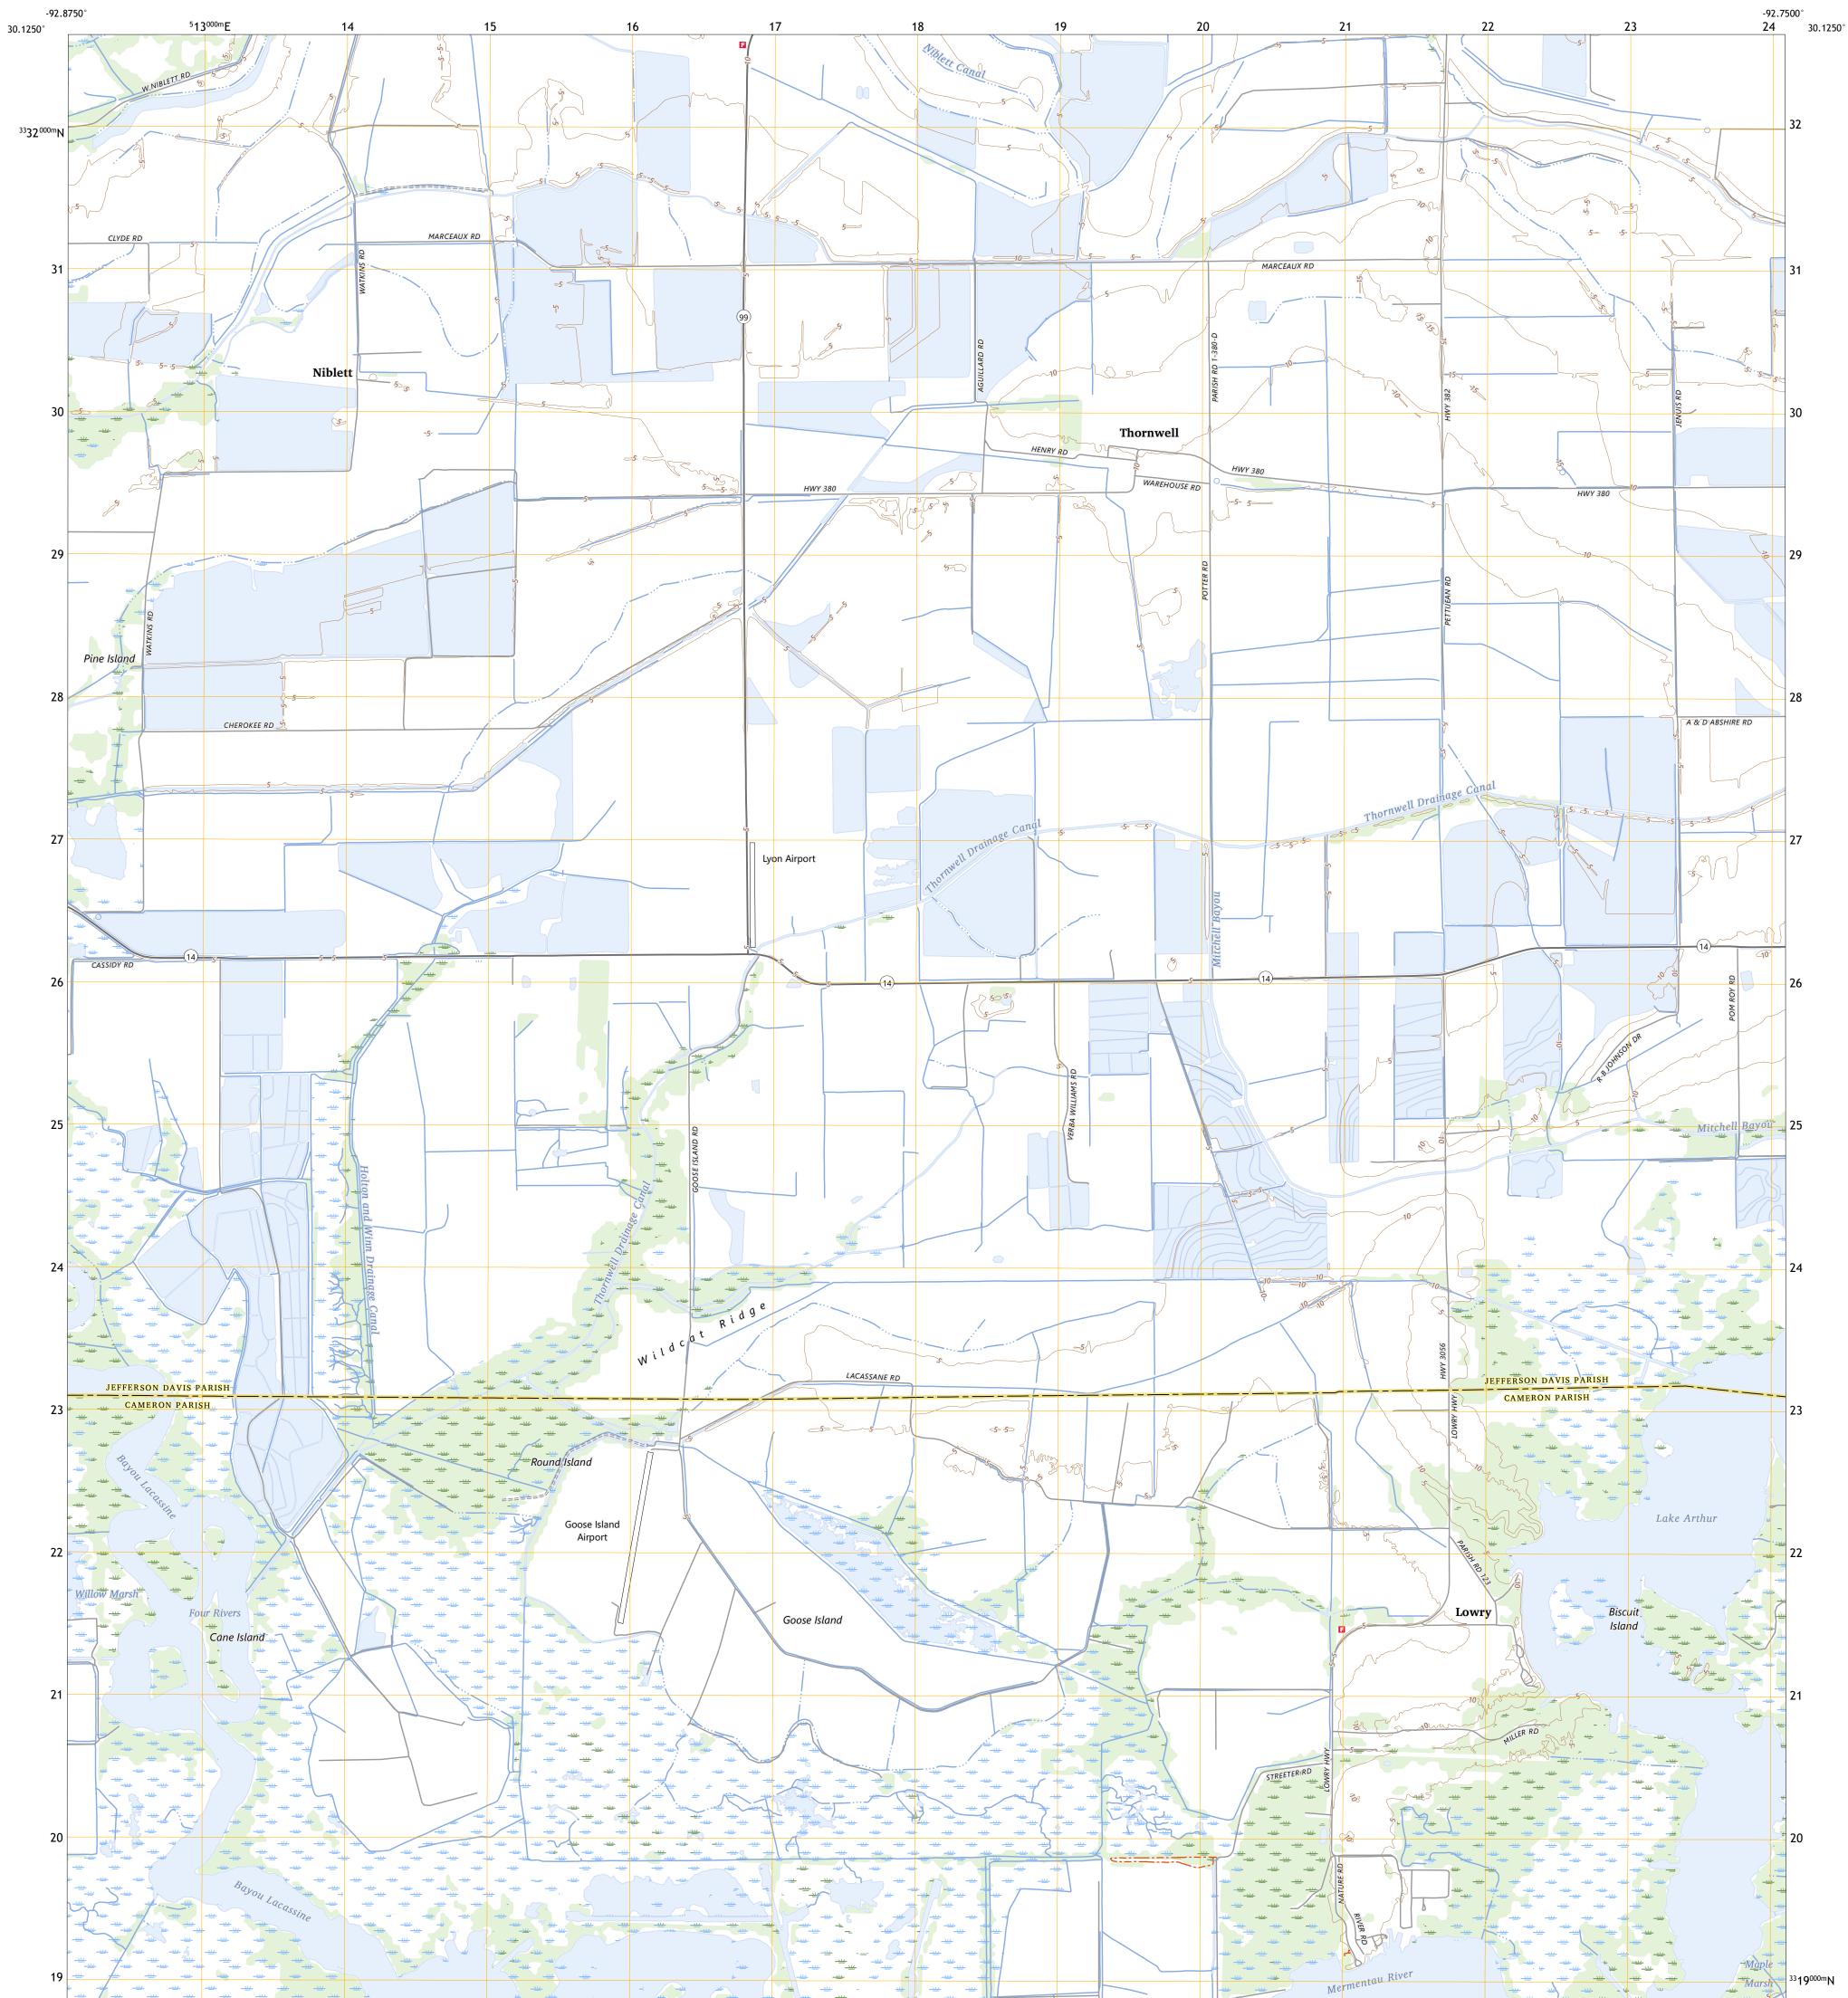

## U.S. DEPARTMENT OF THE INTERIOR U.S. GEOLOGICAL SURVEY

THORNWELL QUADRANGLE LOUISIANA 7.5-MINUTE SERIES

Produced by the United States Geological Survey North American Datum of 1983 (NAD83) World Geodetic System of 1984 (WGS84). Projection and 1 000-meter grid:Universal Transverse Mercator, Zone 15R This map is not a legal document. Boundaries may be generalized for this map scale. Private lands within government reservations may not be shown. Obtain permission before entering private lands.